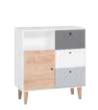

### FURNITURE YOU CAN COUNT ON

The designer has calculated, measured and double-checked everything so that we know what is used where and when in the house. And so we created some of the most thought-through and helpful furniture pieces. The liquor cabinet's folding doors save you space and grant easy access to everything inside. It can also serve as a tall TV unit. The tables with discreet drawers will fit all remote controls, chargers and other bits and pieces we usually have no room for.

Barell flower vase

TV unit 180 with functional slat

Liquor cabinet

### ALL IS SOUND WHEN THE INTERIOR IS IN HARMONY

Once and for all we have solved the problem of tangling wires by creating a clever organizing compartment in the TV unit. Nothing can be seen but everything can be heard. A living room could also use a well-organised liquor cabinet. When you open the folding door, the light goes on. Special grips will protect your wine glasses and the sliding shelf makes space for putting aside your drinking glassess.