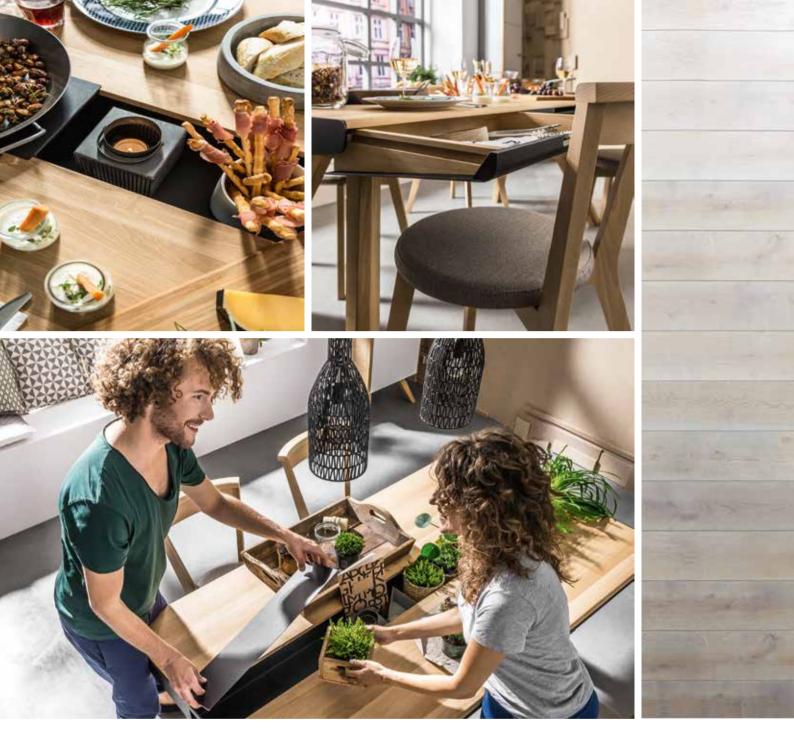

# A TABLE THAT CAN MEASURE UP TO ANY PARTY

From a handy, round 4 seat table, it extends to one that can fit 8 guests (from 1.1m to almost 2.5m). The round shape balances the geometrical shapes in this collection and provides a warm, family-friendly atmosphere.

### FURNITURE YOU CAN COUNT ON

The designer has calculated, measured and double-checked everything so that we know what is used where and when in the house. And so we created some of the most thought-through and helpful furniture pieces. The liquor cabinet's folding doors save you space and grant easy access to everything inside. It can also serve as a tall TV unit. The tables with discreet drawers will fit all remote controls, chargers and other bits and pieces we usually have no room for.