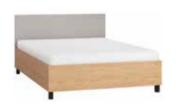

# IN THE BEDROOM EVERYTHING RESTS WHERE IT SHOULD LAY

The Simple bed will adjust to your interior. You can choose one of the five available widths: from 90cm to 180cm. Under the foldable frame you can store extra linens. The upholstered cushion hanging on the headboard will allow you to unwind before sleep as you read your favourite book. Don't forget to choose the best mattress for yourself.