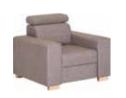

### UPHOLSTERED FURNITURE

with convertible bed function

Everyone has their own way to rest, so we made sure that all models of upholstered furniture are available in various colors and fabric types. The shape and color of the legs are also up to you.

Repos corner sofa w265/d154/h83 cm

Lars corner sofa w240/d240/h85 cm

Lars armchair w100/d85/h99 cm

Dorian corner sofa w252/d166/h95 cm

Chester corner sofa w240/d86-195/h86 cm

Como corner sofa w311/d144-178/h88 cm