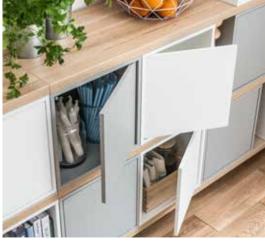

### A VERY ACCOMMODATING WARDROBE

With a wardrobe like this all things will fall into place, and thanks to a backlit inside they can then be easily found. Handy folding doors don't take much space and allow to access everything quickly. The inside has been designed to fit all kinds of clothes and shoes. If you want to change the original layout of shelves and hangers, it's simple. Within moments, you can adjust their heights. Simple offers you four kinds of wardrobes: from a 1-door wardrobe, through a corner wardrobe to a spacious 4-door wardrobe.

# IT'S MORE THAN JUST A WARDROBE

This wardrobe can be your boudoir. Comfortable folding doors will give you easy access to your clothes. So will the extendable hanger bars for shirts and shelves with bars.