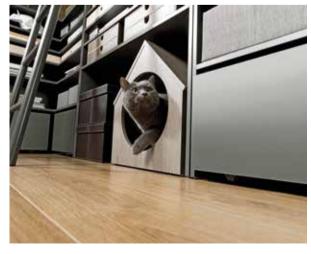

Single bed 90x200 w95/d223,5/h78 cm

Bedside table w45/d45/h24 cm

Stool w41/d33/h45 cm

Kennel w45,5/d35,5/h50 cm

w41/d33/h45 cm

Nixie chair

Box 42x42 w42/d42/h6 cm

Triangular box 32x32 w32/d32/h6 cm