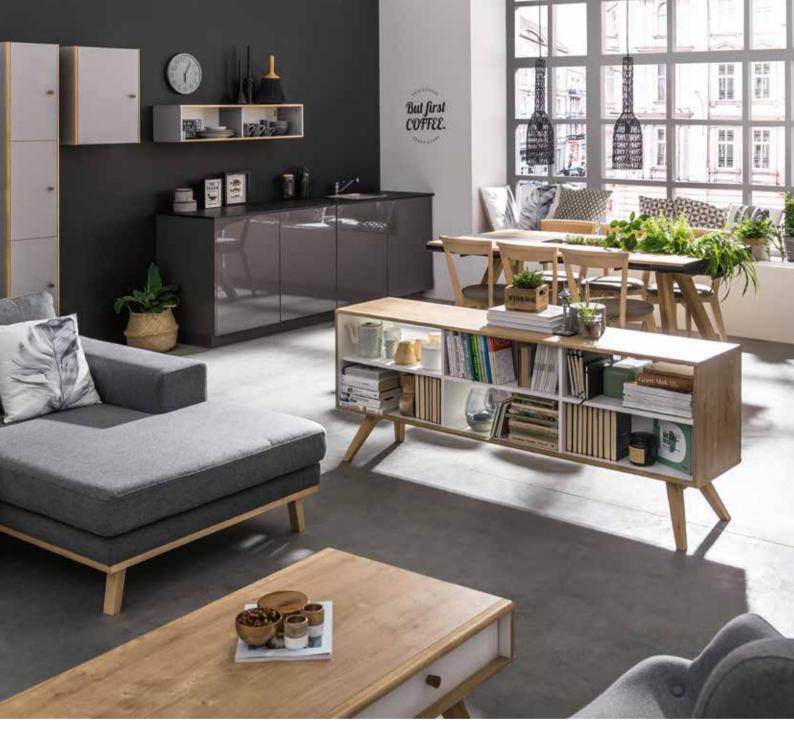

# FREEDOM OF CHANGE

Thanks to sliding doors, you can decide what will be on display in the open spaces and what will be hidden. At any time you can move the doors and your bookcase will always look elegant.

Wide bookcase

Hvar vase

Bold, creative and versatile. Our designers Joanna Leciejewska and Wiktoria Lenart fear no challenges - they deconstruct the traditional understanding of furniture, give the user freedom to modify it individually. The projects they create win the most important awards: from *Dobry Wzór* through *must have*, and finally *Designer of the Year* (Joanna) and *IF Design* (Wiktoria).

# DIVIDE AND CONQUER THE DECOR

It takes skill to divide a large space without closing it but rather opening it for many new possibilities. The two-sided bookcase will subtly divide large spaces for different functions.

# **MULTIPLE SOLUTIONS**

Live and mix: put wider pieces together with two-sided ones; the fully closed ones with the open or two-sided. Choose the front colors: white will bring in Scandinavian minimalism, oak will give the interior more warmth.

## FACING LARGE SPACES

Putting together even the most different pieces from the Nature collection will let you enjoy a coherent and harmonious interior. Using two different harmonizing front colors will break the monotony, which works great for large spaces.