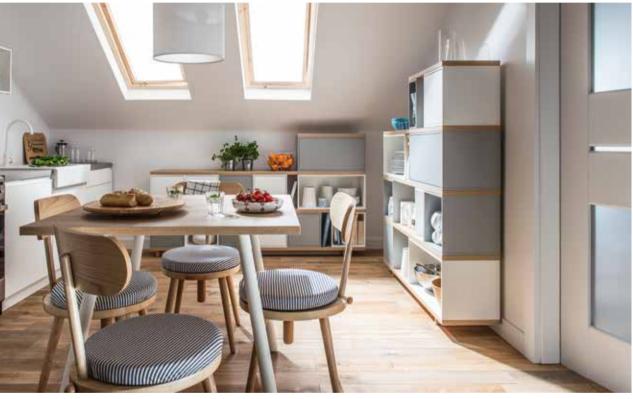

### PURE PLEASURE AND COMFORT

Spot brings much more into your dining room than just a unique look. The comfortable table on wooden legs can be extended to a chosen length. How many times have you lacked space for spices, napkins or cutlery? The practical compartments in the middle of the tabletop are the perfect space for all dining room bits and pieces.

Extendable table

Keno salad bowl

Tassel condiment holder set

# **COUNT ALL THE STOOLS**

Brilliant solutions are Wiktoria Lenart's trademark. The Spot stools stacked one on another make a clever chest of drawers clearing the floor. The tall glass case will perfectly complement your dining room decor.