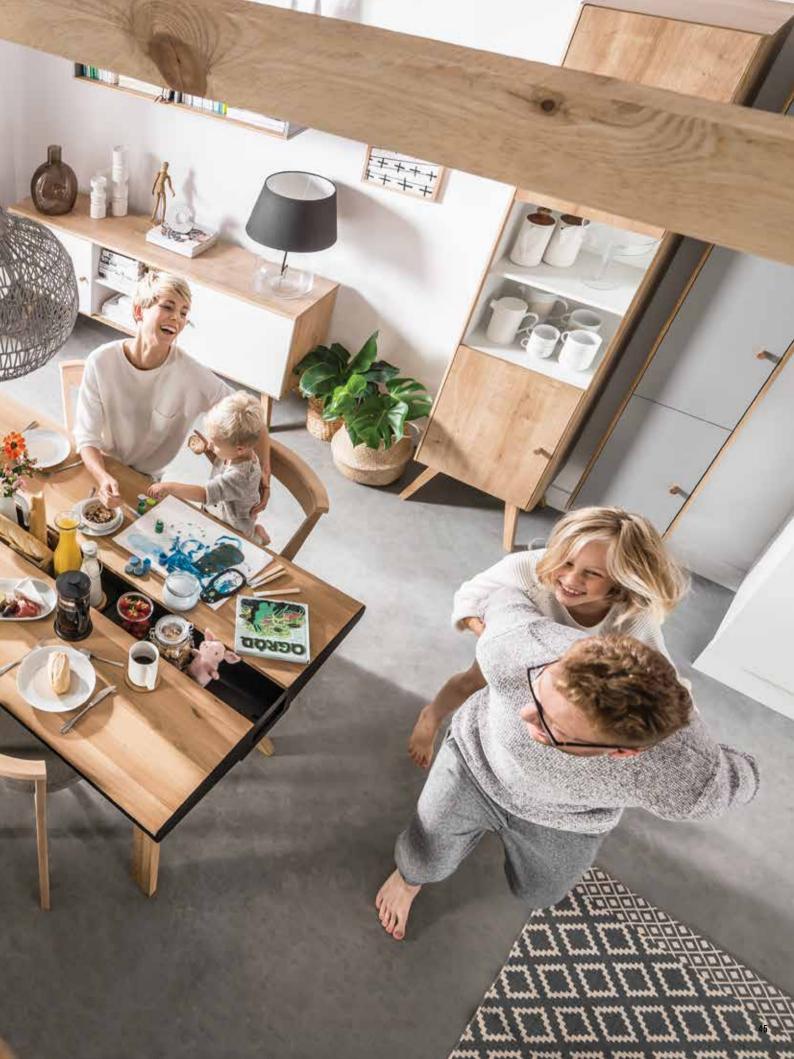

# DIVIDE AND CONQUER THE DECOR

It takes skill to divide a large space without closing it but rather opening it for many new possibilities. The two-sided bookcase will subtly divide large spaces for different functions.

# **MULTIPLE SOLUTIONS**

Live and mix: put wider pieces together with two-sided ones; the fully closed ones with the open or two-sided. Choose the front colors: white will bring in Scandinavian minimalism, oak will give the interior more warmth.

## FACING LARGE SPACES

Putting together even the most different pieces from the Nature collection will let you enjoy a coherent and harmonious interior. Using two different harmonizing front colors will break the monotony, which works great for large spaces.