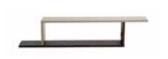

### **COMFORTABLE MINIMALISM**

Choose the length and width of your bed. A comfortable headboard will look after your back, and your bedclothes can be stored in the bed drawer. Complement your decor with a classy TV panel, where you can place your flat screen. If you want to host a dinner party for ten, use the extendable table. And all of this - Italian style.

Rhombo blanket

Sigu bowl