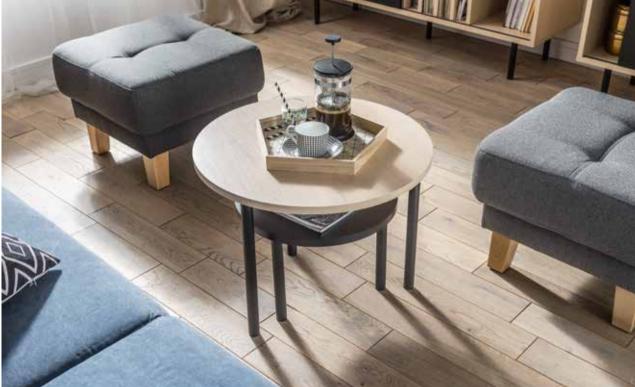

# A TABLE THAT CAN MEASURE UP TO ANY PARTY

From a handy, round 4 seat table, it extends to one that can fit 8 guests (from 1.1m to almost 2.5m). The round shape balances the geometrical shapes in this collection and provides a warm, family-friendly atmosphere.