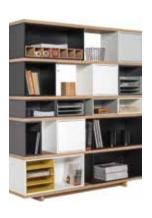

### **HOMEWORK**

Any work will be done easier and more pleasantly in a well-organized space. The height of all shelves in the bookcase can be adjusted to the size of the objects you want to store on them.

Wide bookcase

# FREEDOM OF CHANGE

Thanks to sliding doors, you can decide what will be on display in the open spaces and what will be hidden. At any time you can move the doors and your bookcase will always look elegant.

# DIVIDE AND CONQUER THE DECOR

It takes skill to divide a large space without closing it but rather opening it for many new possibilities. The two-sided bookcase will subtly divide large spaces for different functions.

# **MULTIPLE SOLUTIONS**

Live and mix: put wider pieces together with two-sided ones; the fully closed ones with the open or two-sided. Choose the front colors: white will bring in Scandinavian minimalism, oak will give the interior more warmth.

## FACING LARGE SPACES

Putting together even the most different pieces from the Nature collection will let you enjoy a coherent and harmonious interior. Using two different harmonizing front colors will break the monotony, which works great for large spaces.