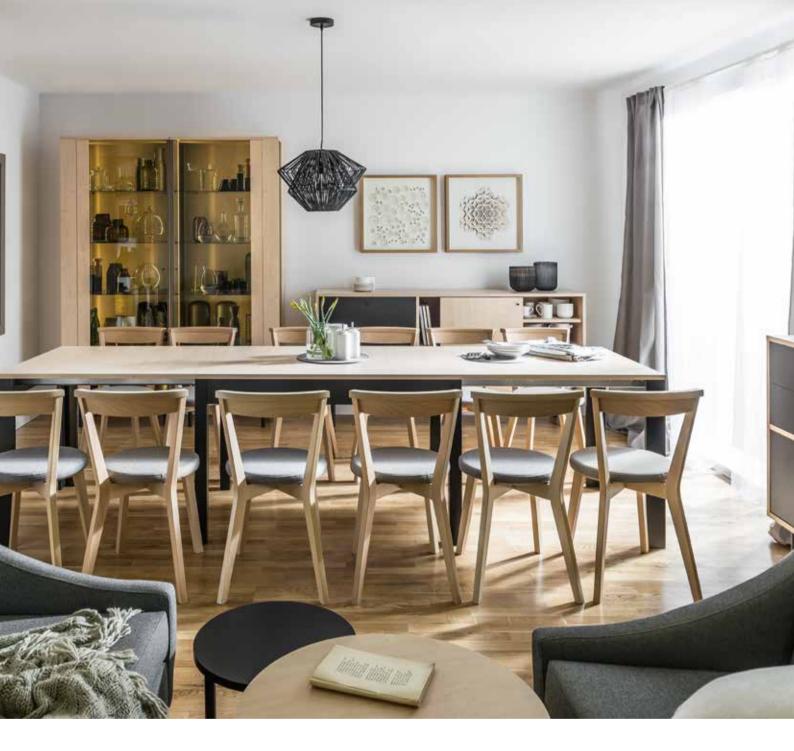

# A TABLE THAT CAN MEASURE UP TO ANY PARTY

From a handy, round 4 seat table, it extends to one that can fit 8 guests (from 1.1m to almost 2.5m). The round shape balances the geometrical shapes in this collection and provides a warm, family-friendly atmosphere.

Harmony pendant lamp

Simple was created by Marta Krupińska. What was she thinking about while designing it? She was thinking about everything that is of utmost importance here at VOX; i.e. functionality, simplicity, precision, aesthetics, universality. But first and foremost she was thinking about the human and their needs.