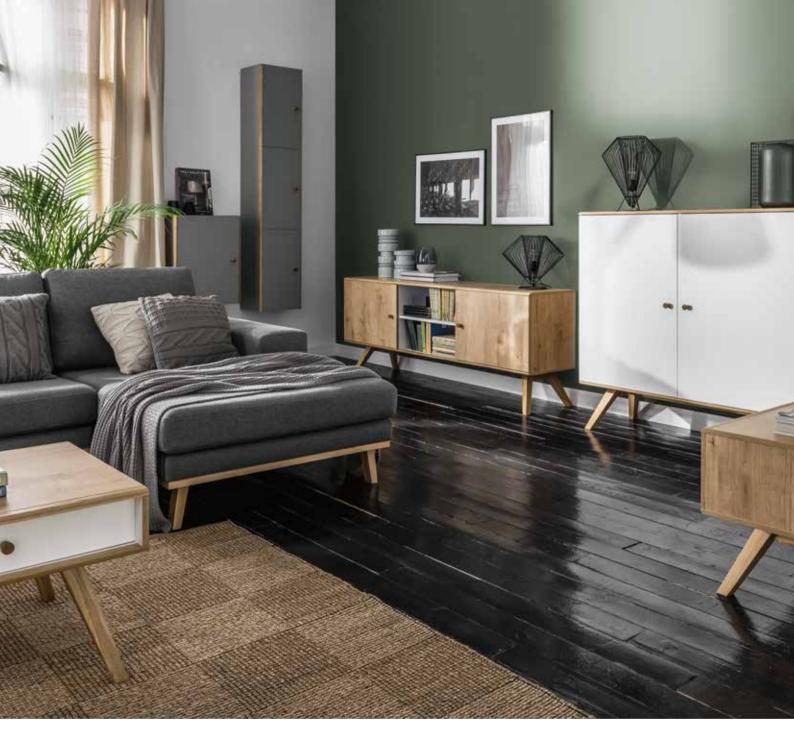

# **MULTIPLE SOLUTIONS**

Live and mix: put wider pieces together with two-sided ones; the fully closed ones with the open or two-sided. Choose the front colors: white will bring in Scandinavian minimalism, oak will give the interior more warmth.

## FACING LARGE SPACES

Putting together even the most different pieces from the Nature collection will let you enjoy a coherent and harmonious interior. Using two different harmonizing front colors will break the monotony, which works great for large spaces.