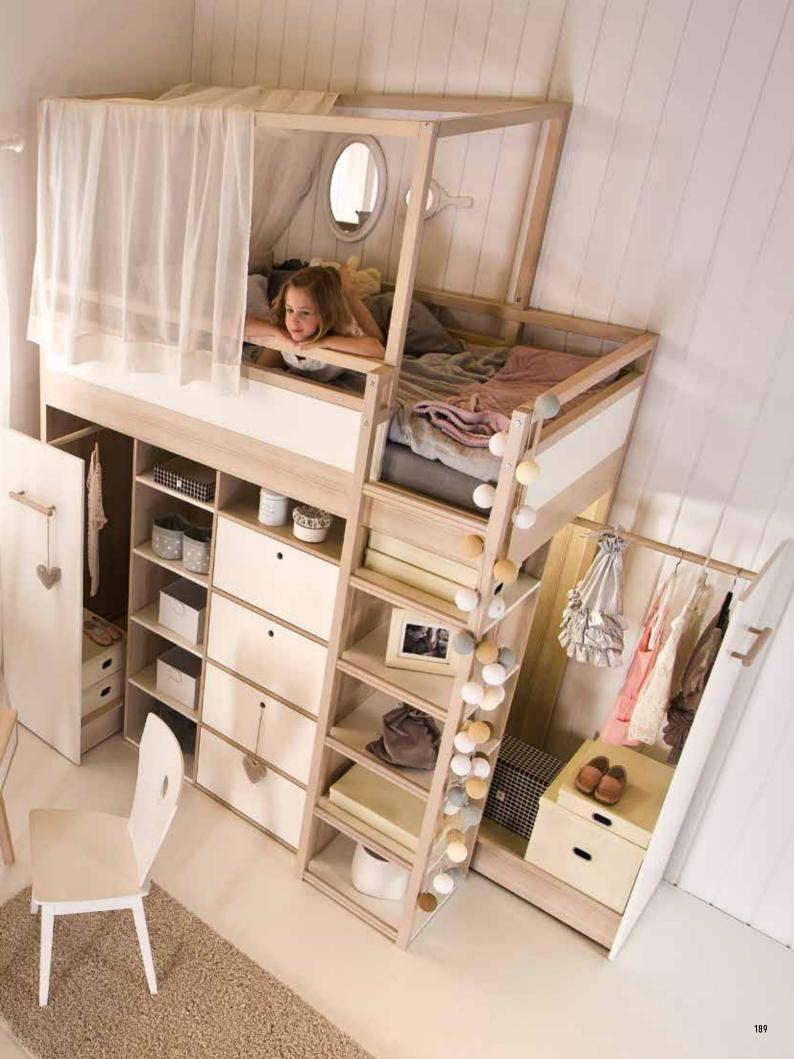

### FOR WORK, PLAY AND STUDYING

Can a bed at the same time be a bookcase and a wardrobe? Of course! Designer Wiktoria Lenart is sure of it. See how many functions the Spot bunk bed contains - storage for seasonal clothes, two sliding hangers and two bookcases.

Ordo organiser

Safari clamp for books

To complement the collection, we have designed a classic couch and a 90x200 bed with a surprising Tipi frame on wheels. You can cover it with fabric - for the youngest it can be an inspiration to build their own secret base and for the older it will allow to compartmentalize their personal zone. At the bottom of the sofa bed, you can install a drawer or an extra bed.