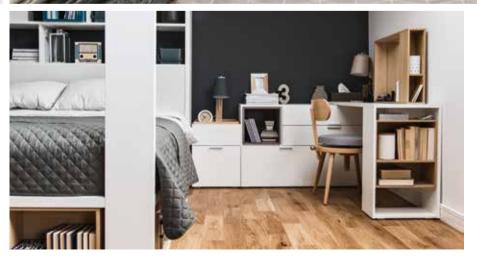

### WE MEASURED UP TO THE DESK

The designer has measured all the most commonly used office supplies and adjusted all the desk's dimensions: the volume of the drawers, the height of the shelves, the depth of the cabinet, the size of the desktop. She also checked what you usually keep on top of your desk and created the perfect storage system: a functional slat. Choose the best set for yourself at voxfurniture.com.

## A TIMELESS AND AGELESS COLLECTION

There is nothing difficult for the Simple collection. Even arranging a teenager's room is a piece of cake. For a child's room you can choose a smaller bed and a desk adjusted to the size of the little users.