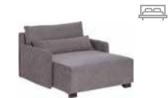

### UPHOLSTERED FURNITURE

with convertible bed function

Everyone has their own way to rest, so we made sure that all models of upholstered furniture are available in various colors and fabric types. The shape and color of the legs are also up to you.

Repos corner sofa w265/d154/h83 cm

Lars corner sofa w240/d240/h85 cm

Lars armchair w100/d85/h99 cm

Dorian corner sofa w252/d166/h95 cm

Chester corner sofa w240/d86-195/h86 cm

Como corner sofa w311/d144-178/h88 cm