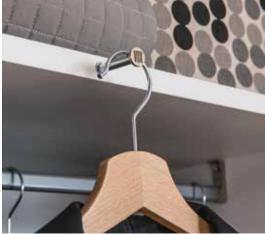

### A VERY ACCOMMODATING WARDROBE

With a wardrobe like this all things will fall into place, and thanks to a backlit inside they can then be easily found. Handy folding doors don't take much space and allow to access everything quickly. The inside has been designed to fit all kinds of clothes and shoes. If you want to change the original layout of shelves and hangers, it's simple. Within moments, you can adjust their heights. Simple offers you four kinds of wardrobes: from a 1-door wardrobe, through a corner wardrobe to a spacious 4-door wardrobe.

# IT'S MORE THAN JUST A WARDROBE

This wardrobe can be your boudoir. Comfortable folding doors will give you easy access to your clothes. So will the extendable hanger bars for shirts and shelves with bars.