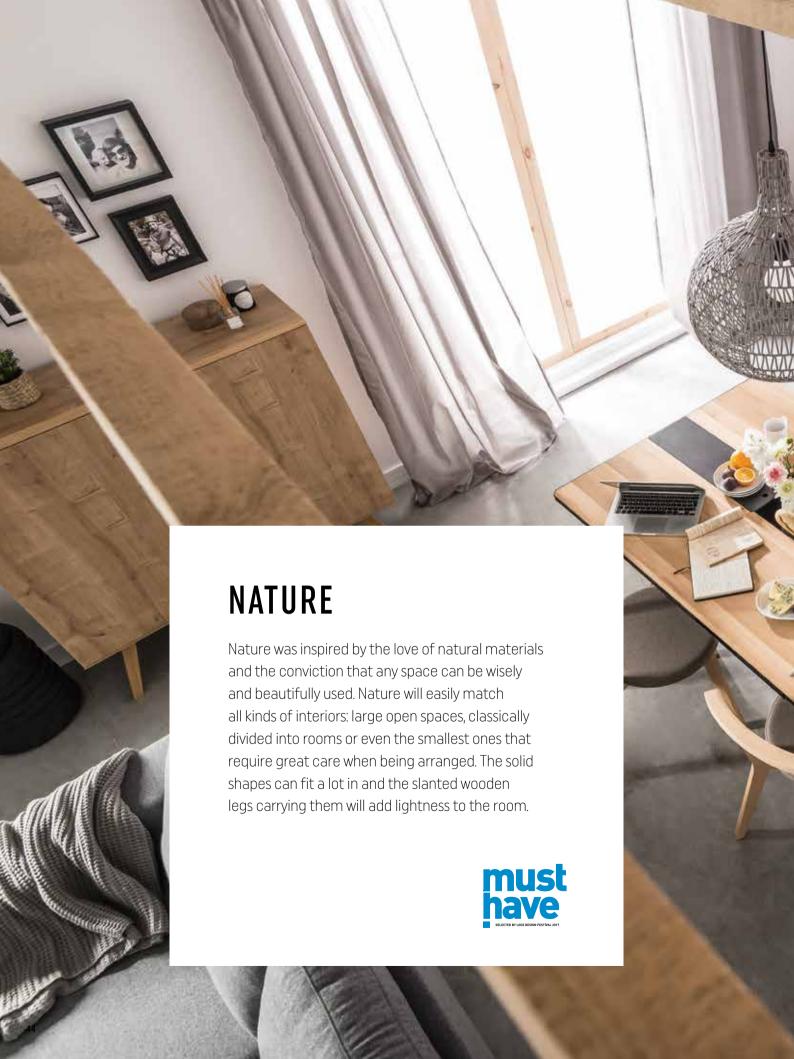

# IT'S WOOD, NATURALLY

Nature was inspired by the love of natural materials and the conviction that any space can be wisely and beautifully used. Natural materials change and mature together with us. Being with you every day, an oak tabletop gathers stories about your family and can trigger your memories. The metal recess is a handy place for herbs, spices and after covering it with a metal lid, you can rest hot pots on it.