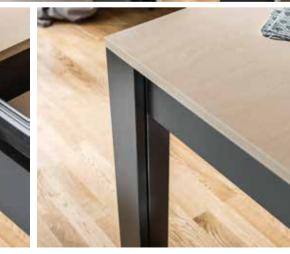

# A TABLE THAT CAN MEASURE UP TO ANY PARTY

From a handy, round 4 seat table, it extends to one that can fit 8 guests (from 1.1m to almost 2.5m). The round shape balances the geometrical shapes in this collection and provides a warm, family-friendly atmosphere.