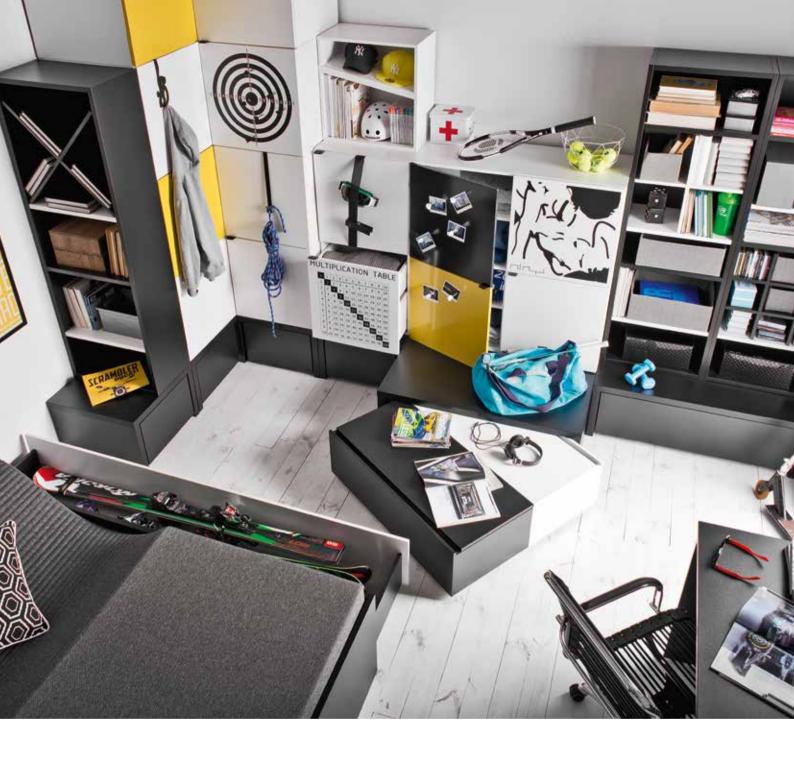

### SPECIAL TASKS FURNITURE

You don't need to replace it just because your child's needs have changed. Now you can just alter it according to their current interests. Furniture accessories and front covers allow to change the look of the whole room within moments.

### RESISTANT TO EVERYTHING EXCEPT CREATIVITY

Simple in its form, the Young Users furniture is made of modern laminated plywood, resistant to damage and easy to clean. Metal front covers can be quickly changed. Your child can use magnets, posters, games and school materials as well as dry-wipe markers to easily label the cabinets and so the very unique room is ready.