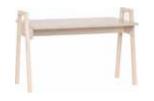

## A TIMELESS AND AGELESS COLLECTION

There is nothing difficult for the Simple collection. Even arranging a teenager's room is a piece of cake. For a child's room you can choose a smaller bed and a desk adjusted to the size of the little users.

Desk 110

#### SIMPLE YOUNG

Create your space as you want. Find inspiration or ready solutions at voxfurniture.com

Desk 110

w110/d55/h78 cm

BODY / FRONT Availabale colors:

white / gray / black / oak

Desk 140

w140/d65/h68,5 cm