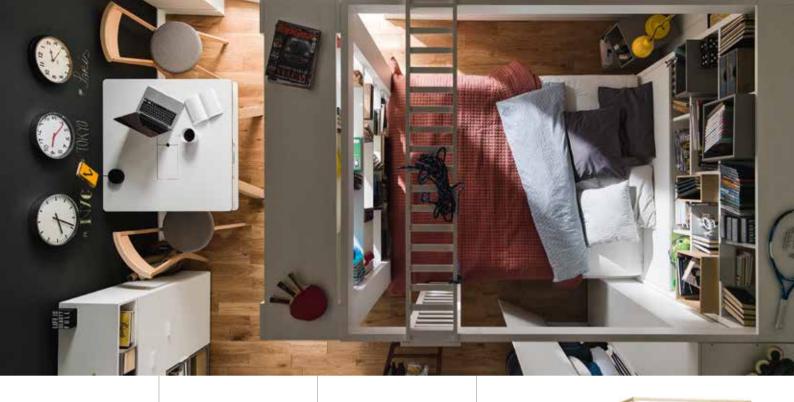

### A SPACE AS CLEVER AS YOU!

The many functionalities of 4 You make it a perfect fit for different kinds of interiors. The multifunctional bed can be both a resting spot and a comfortable work zone. The home library is at your hand's reach – just connect the headboard with a bookcase.

The dressing table piece can rest upon a low chest of drawers or a two sided bookcase. The height of the tabletop is also comfortable for work and the functional shelf on the side makes it a classic desk. On the solid surface you can place a mirror or a mobile organiser - two accessories especially designed for this piece of furniture.