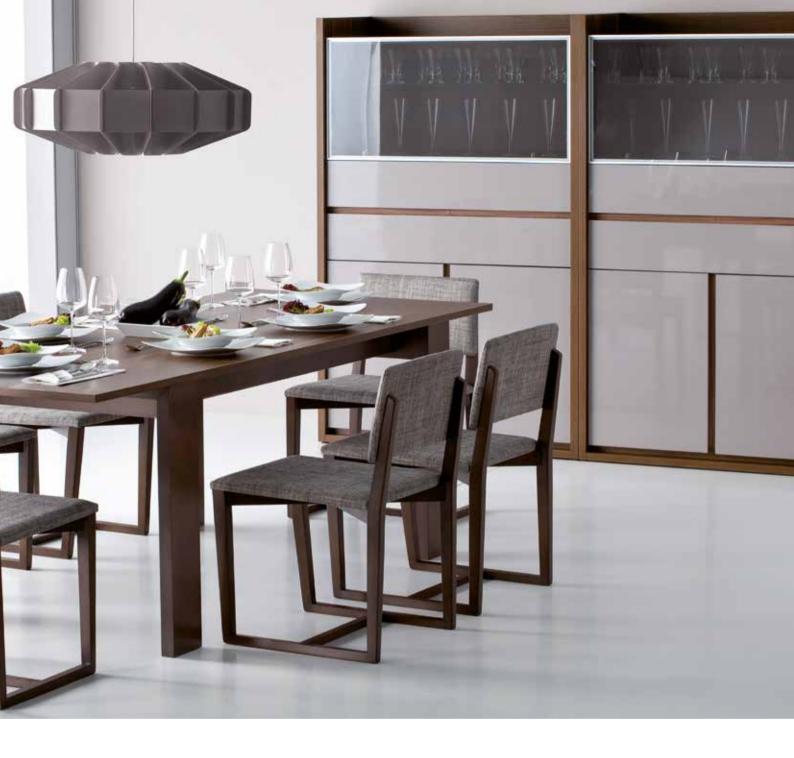

## COZY AND WELCOMING

The Frame table will fit in a small space, inviting everyone for a tasty morning. In the evening, when the guests arrive, it can be extended so that it will fit up to 14 people. Extending the table is easy and comfortable thanks to the guiding rails mechanism. In three steps you will extend it to the needed size.

### ATMOSPHERIC AND ELEGANT

Backlit glass cases can give your interior a sophisticated atmosphere thanks to the warm light tones. It's something that will surely impress your guests. The cases can be put together with one another or with a bookcase for an enhanced effect. The system is equipped with soft close glass doors. The discreet LED lighting will fill your interior with a warm glow.