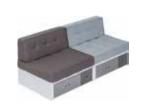

# ARRANGE IT AS YOU PLEASE

Joanna Leciejewska designed Custom so that you can freely shape your interior by joining and separating the modules. By using different colors and textures of the cushions, you can create new designs.

Coffee table

#### AND WHAT ABOUT THE TABLE?

It doesn't like to be put aside. It does all it can to be at hand. Its top, cleverly divided into four parts, hides useful compartments. It's the perfect place for little bits and pieces that you always find handy, but don't want on display. One part of the tabletop can be lifted to make a comfortable ,hovering table'. Practical holes on the top will allow your laptop to breathe with ease.

#### **CUSTOM**

Create your space as you want.
Find inspiration or ready solutions
at voxfurniture.com

TABLE, COUCH Available colors:

white / light gray / dark gray / oak

**CUSHION** 

Available colors:

beige / grayish blue / taupe / croton sky blue / croton cloud beige / herringbone / tartan

Coffee table w90/d90/h65 cm

Couch w90/d90/h65 cm

Backrest cushion w92/16-22/h32 cm

Seat cushion w92/d88/h14 cm

Dobry Wzór (Good design) is a competition held since 1993. It evaluates products selected by the only independent design monitor in the country. The Institute of Design awards the title to the best products and services on the Polish market.

Custom system 1 couch

Custom system 1 couch + 1 table

Custom system 2 couches

Custom system 2 couches + 1 table

Custom system 3 couches

Custom system 3 couches + 1 table

Custom system 3 couches + 2 tables

Open table