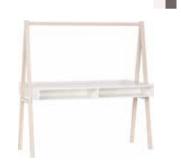

### WE MEASURED UP TO THE DESK

The designer has measured all the most commonly used office supplies and adjusted all the desk's dimensions: the volume of the drawers, the height of the shelves, the depth of the cabinet, the size of the desktop. She also checked what you usually keep on top of your desk and created the perfect storage system: a functional slat. Choose the best set for yourself at voxfurniture.com.

## A TIMELESS AND AGELESS COLLECTION

There is nothing difficult for the Simple collection. Even arranging a teenager's room is a piece of cake. For a child's room you can choose a smaller bed and a desk adjusted to the size of the little users.

Desk 110