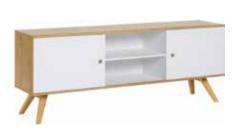

### FURNITURE YOU CAN COUNT ON

The designer has calculated, measured and double-checked everything so that we know what is used where and when in the house. And so we created some of the most thought-through and helpful furniture pieces. The liquor cabinet's folding doors save you space and grant easy access to everything inside. It can also serve as a tall TV unit. The tables with discreet drawers will fit all remote controls, chargers and other bits and pieces we usually have no room for.

Barell flower vase

TV unit 180 with functional slat

Liquor cabinet

### ALL IS SOUND WHEN THE INTERIOR IS IN HARMONY

Once and for all we have solved the problem of tangling wires by creating a clever organizing compartment in the TV unit. Nothing can be seen but everything can be heard. A living room could also use a well-organised liquor cabinet. When you open the folding door, the light goes on. Special grips will protect your wine glasses and the sliding shelf makes space for putting aside your drinking glassess.