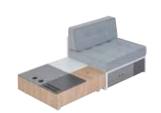

# ARRANGE IT AS YOU PLEASE

Joanna Leciejewska designed Custom so that you can freely shape your interior by joining and separating the modules. By using different colors and textures of the cushions, you can create new designs.

Coffee table

#### AND WHAT ABOUT THE TABLE?

It doesn't like to be put aside. It does all it can to be at hand. Its top, cleverly divided into four parts, hides useful compartments. It's the perfect place for little bits and pieces that you always find handy, but don't want on display. One part of the tabletop can be lifted to make a comfortable ,hovering table'. Practical holes on the top will allow your laptop to breathe with ease.

#### **CUSTOM**

Create your space as you want.
Find inspiration or ready solutions
at voxfurniture.com

TABLE, COUCH Available colors:

white / light gray / dark gray / oak

**CUSHION** 

Available colors:

beige / grayish blue / taupe / croton sky blue / croton cloud beige / herringbone / tartan

Coffee table w90/d90/h65 cm

Couch w90/d90/h65 cm

Backrest cushion w92/16-22/h32 cm

Seat cushion w92/d88/h14 cm

Dobry Wzór (Good design) is a competition held since 1993. It evaluates products selected by the only independent design monitor in the country. The Institute of Design awards the title to the best products and services on the Polish market.

Custom system 1 couch

Custom system 1 couch + 1 table

Custom system 2 couches

Custom system 2 couches + 1 table

Custom system 3 couches

Custom system 3 couches + 1 table

Custom system 3 couches + 2 tables

Open table