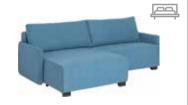

### UPHOLSTERED FURNITURE

with convertible bed function

Everyone has their own way to rest, so we made sure that all models of upholstered furniture are available in various colors and fabric types. The shape and color of the legs are also up to you.

Repos corner sofa w265/d154/h83 cm

Lars corner sofa w240/d240/h85 cm

Lars armchair w100/d85/h99 cm

Dorian corner sofa w252/d166/h95 cm

Chester corner sofa w240/d86-195/h86 cm

Como corner sofa w311/d144-178/h88 cm