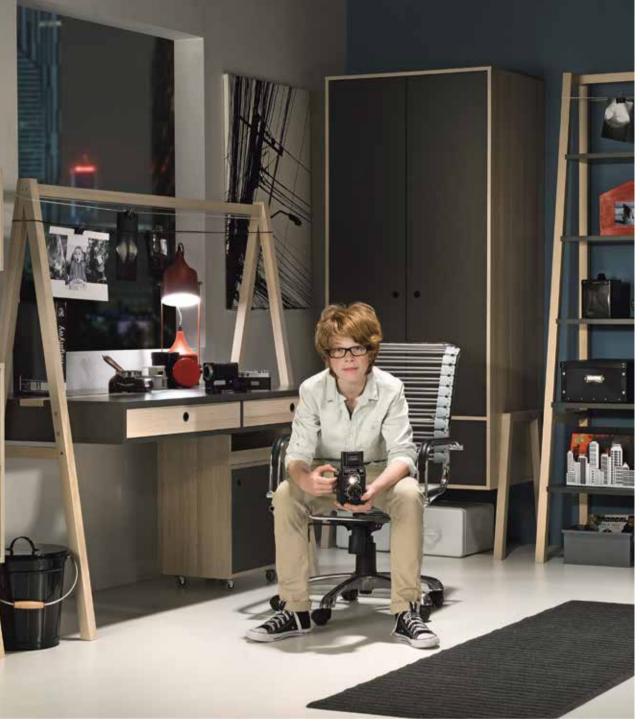

#### **SMART**

The Smart furniture is a never-ending story which opens the door to the world of creativity. If you're thinking of a room ready for change and adjusted to your needs, the Smart furniture can be your constant source of inspiration. The adventure begins with assembling the furniture - that's when you decide what colors the particular pieces will be. Gray? White? Two-colored? What hight do you want them? You decide and begin your own design adventure.

## FURNITURE THAT DOESN'T HINDER YOUR IMAGINATION

Meet the furniture that changes along with its owner. This collection is aimed for both younger schoolchildren but also older adolescents. As the designer, Marta Krupińska says, this furniture's special quality is the possibility of change - not just through changing its appearance but also by adjusting it to their exact hight, age and expectations.

### METT YOUR CHILD'S COMMAND CENTER

Your children will spend a lot of time at their desk, so it's very important how this piece of furniture will adjust to their needs. The bar installed at a chosen height can be used for hanging all kinds of organizers and school materials. The double tabletop gives extra space to put the laptop or schoolbooks.

Smart overlays

Its height can be regulated according to the child's height. The high bookcase overlooks everything and can store your child's books and other items.