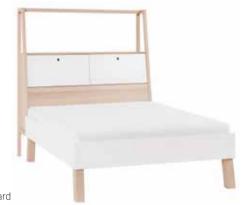

## SPOT ADJUSTMENTS

When you want to rest, there's no better room than a Spot bedroom. Spacious wardrobes, chests of drawers, compartments in the headboard of your bed - Spot will fit in more than just your dreams.

Ordo organiser

You'll find lots of space for your favorite books and other things on the Spot shelf. The headboard with removable upholstery is slanted at an optimal angle. You'll appreciate its comfort once you start using it.