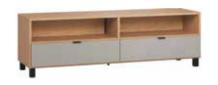

Barell flower vase

TV unit 180 with functional slat

Liquor cabinet

### ALL IS SOUND WHEN THE INTERIOR IS IN HARMONY

Once and for all we have solved the problem of tangling wires by creating a clever organizing compartment in the TV unit. Nothing can be seen but everything can be heard. A living room could also use a well-organised liquor cabinet. When you open the folding door, the light goes on. Special grips will protect your wine glasses and the sliding shelf makes space for putting aside your drinking glassess.