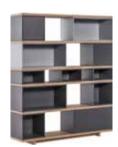

# DIVIDE AND CONQUER THE DECOR

It takes skill to divide a large space without closing it but rather opening it for many new possibilities. The two-sided bookcase will subtly divide large spaces for different functions.

# **MULTIPLE SOLUTIONS**

Live and mix: put wider pieces together with two-sided ones; the fully closed ones with the open or two-sided. Choose the front colors: white will bring in Scandinavian minimalism, oak will give the interior more warmth.

## FACING LARGE SPACES

Putting together even the most different pieces from the Nature collection will let you enjoy a coherent and harmonious interior. Using two different harmonizing front colors will break the monotony, which works great for large spaces.