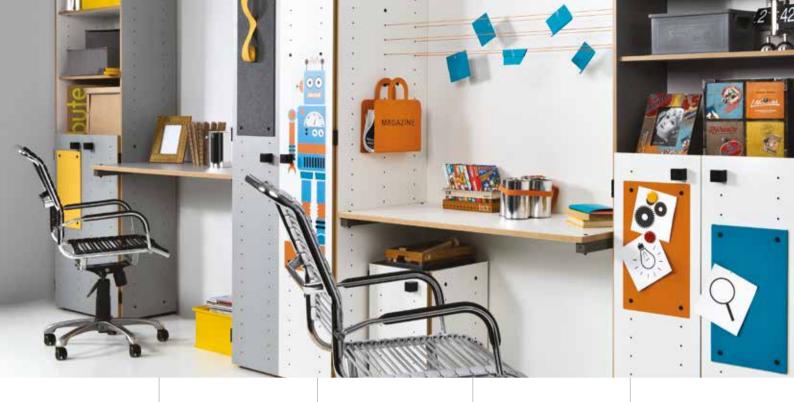

### WE MEASURED UP TO THE DESK

The designer has measured all the most commonly used office supplies and adjusted all the desk's dimensions: the volume of the drawers, the height of the shelves, the depth of the cabinet, the size of the desktop. She also checked what you usually keep on top of your desk and created the perfect storage system: a functional slat. Choose the best set for yourself at voxfurniture.com.

#### ...AND CHOOSE A SLAT

The designer has equipped chosen pieces from the Simple collection with a functional slat to fit all your bits and pieces. You can choose a ready made set, create your own, or cover the slat recess with a blind.

Desk 140 slat set:

1 phone holder, 1 photo frame, 1 memo holder, 1 big tool-box, 1 magnetis board, one plug 25.

Bedsiade table slat set: 1 phone holder, 1 photo frame, 1 medium tool-box, one plug 40.

TV unit 180 slat set: four plugs 40 and one plug 15.