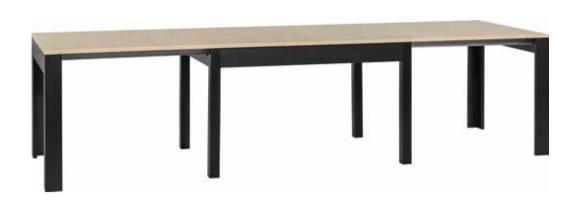

## COZY AND WELCOMING

The Frame table will fit in a small space, inviting everyone for a tasty morning. In the evening, when the guests arrive, it can be extended so that it will fit up to 14 people. Extending the table is easy and comfortable thanks to the guiding rails mechanism. In three steps you will extend it to the needed size.