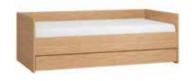

Cubic wall shelf w31,5/d30/h31,5 cm

Wall shelf w31,5/d30/h90 cm

Wall shelf with hooks w35/d30/h90 cm

Couch 90x200 w95,5/d206/h68,5 cm

Bed 90x200 w95,5/d206/h90 cm\*

Drawer for couch and bed w197/d85,5/h20,5 cm