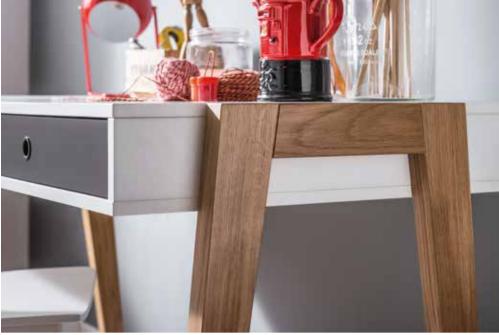

### WE MEASURED UP TO THE DESK

The designer has measured all the most commonly used office supplies and adjusted all the desk's dimensions: the volume of the drawers, the height of the shelves, the depth of the cabinet, the size of the desktop. She also checked what you usually keep on top of your desk and created the perfect storage system: a functional slat. Choose the best set for yourself at voxfurniture.com.