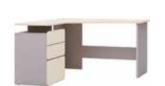

### WE MEASURED UP TO THE DESK

The designer has measured all the most commonly used office supplies and adjusted all the desk's dimensions: the volume of the drawers, the height of the shelves, the depth of the cabinet, the size of the desktop. She also checked what you usually keep on top of your desk and created the perfect storage system: a functional slat. Choose the best set for yourself at voxfurniture.com.

Desk 110