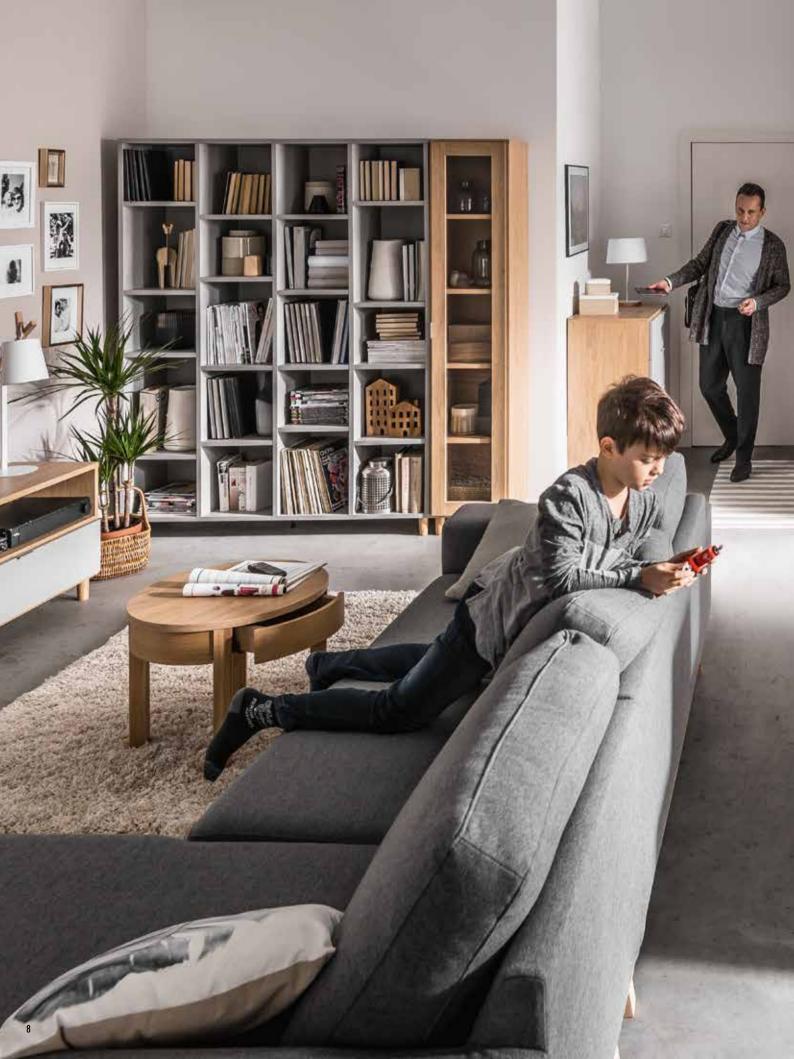

### **HOMEWORK**

Any work will be done easier and more pleasantly in a well-organized space. The height of all shelves in the bookcase can be adjusted to the size of the objects you want to store on them.

Wide bookcase