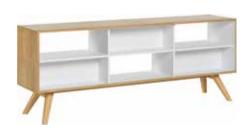

### **HOMEWORK**

Any work will be done easier and more pleasantly in a well-organized space. The height of all shelves in the bookcase can be adjusted to the size of the objects you want to store on them.

Wide bookcase

# FREEDOM OF CHANGE

Thanks to sliding doors, you can decide what will be on display in the open spaces and what will be hidden. At any time you can move the doors and your bookcase will always look elegant.