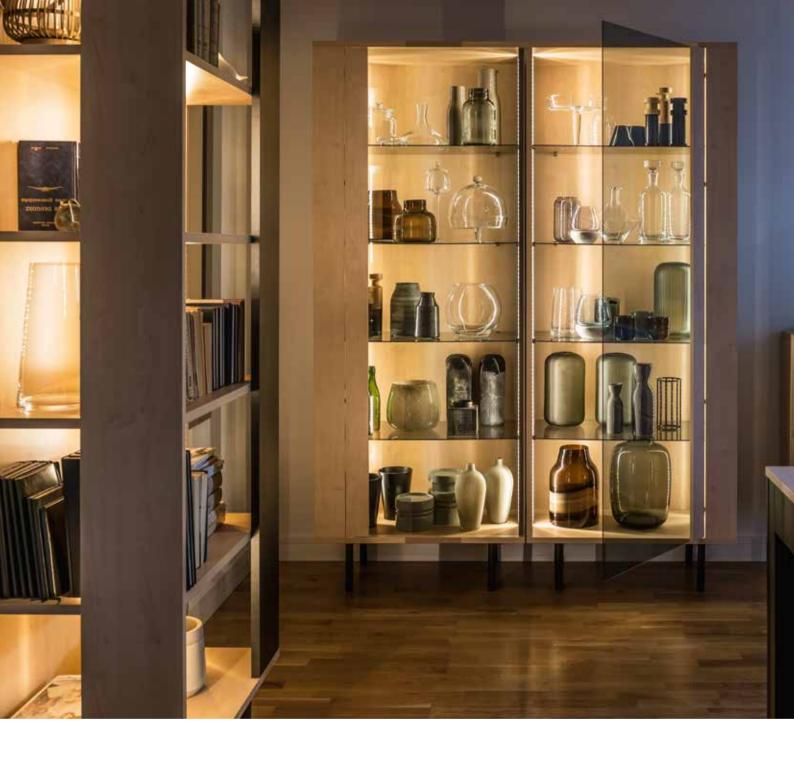

### ATMOSPHERIC AND ELEGANT

Backlit glass cases can give your interior a sophisticated atmosphere thanks to the warm light tones. It's something that will surely impress your guests. The cases can be put together with one another or with a bookcase for an enhanced effect. The system is equipped with soft close glass doors. The discreet LED lighting will fill your interior with a warm glow.

Origo vase

Thanks to the glass case's unique construction, the displayed object can be seen from three sides. The tinted glass gives it a more sophisticated look. The glass case is available in two options: left or right. It also looks great when put together with the bookcase.