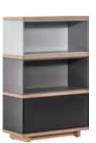

# DIVIDE AND CONQUER THE DECOR

It takes skill to divide a large space without closing it but rather opening it for many new possibilities. The two-sided bookcase will subtly divide large spaces for different functions.

# **MULTIPLE SOLUTIONS**

Live and mix: put wider pieces together with two-sided ones; the fully closed ones with the open or two-sided. Choose the front colors: white will bring in Scandinavian minimalism, oak will give the interior more warmth.

## FACING LARGE SPACES

Putting together even the most different pieces from the Nature collection will let you enjoy a coherent and harmonious interior. Using two different harmonizing front colors will break the monotony, which works great for large spaces.