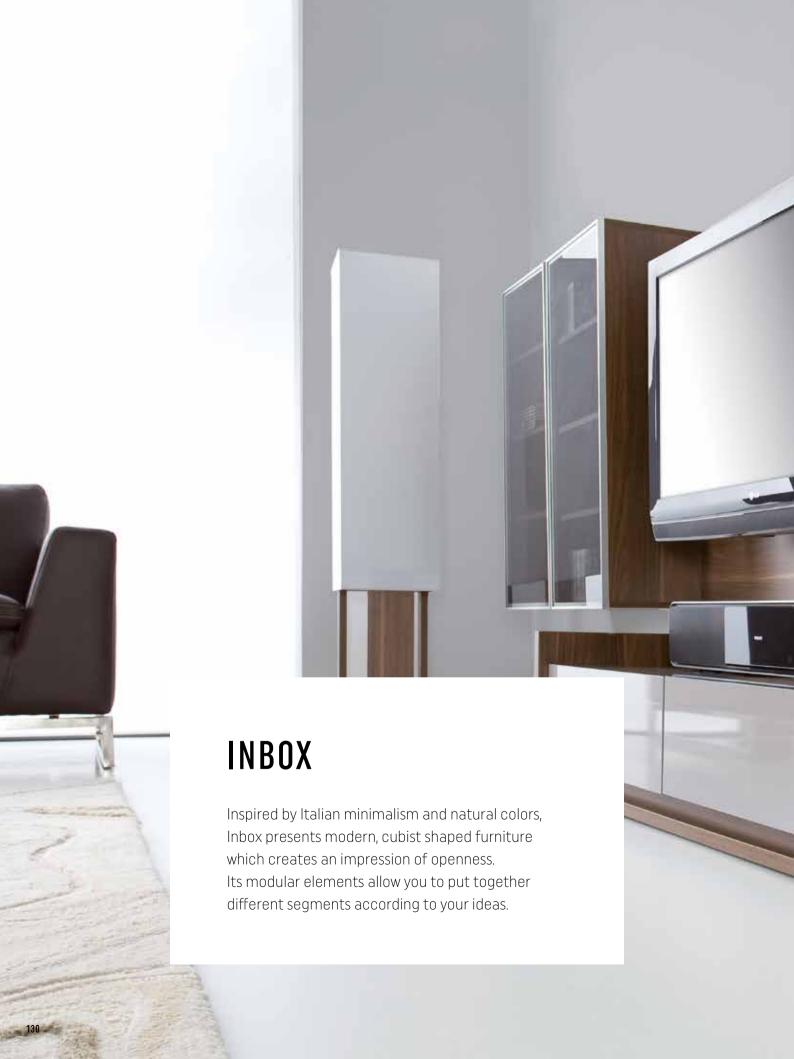

### **COMFORTABLE MINIMALISM**

Choose the length and width of your bed. A comfortable headboard will look after your back, and your bedclothes can be stored in the bed drawer. Complement your decor with a classy TV panel, where you can place your flat screen. If you want to host a dinner party for ten, use the extendable table. And all of this - Italian style.

#### **INBOX**

BODY

Available colors:

walnut laminated plywood

FRONT

Available colors:

warm gray / beige

Create your space as you want. Find inspiration or ready solutions at voxfurniture.com