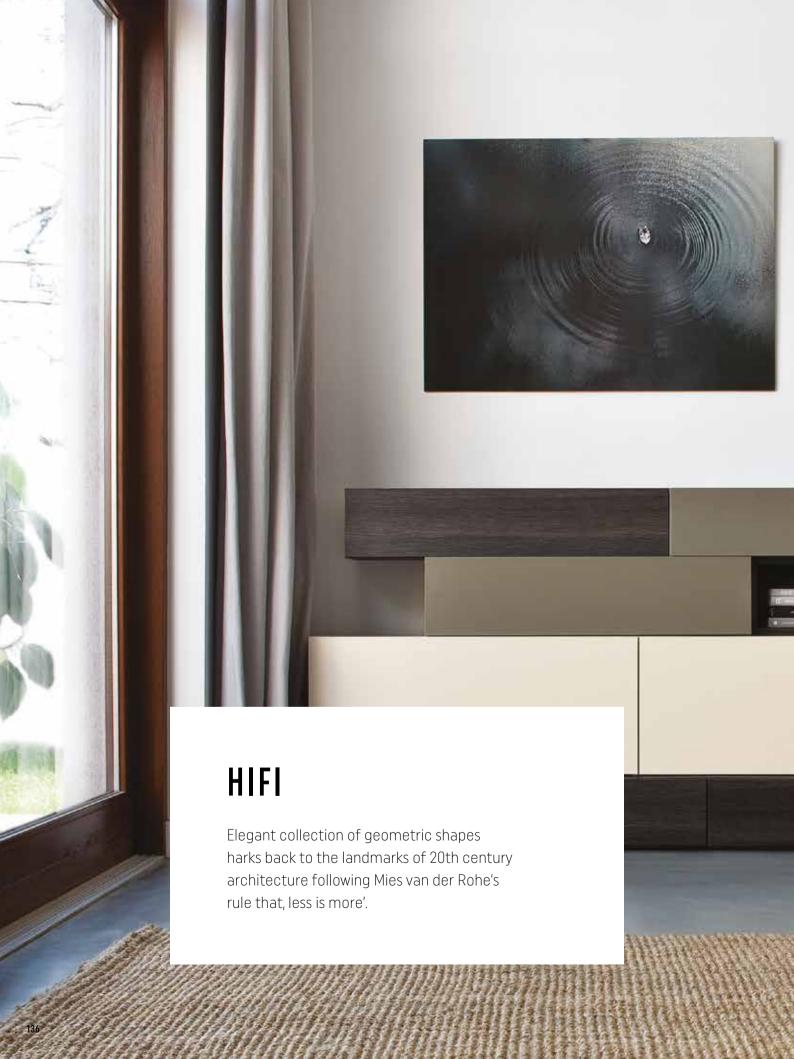

#### **ELEGANT AND GEOMETRIC**

The furniture's contours have been designed on the cuboid base and the whole collection contains freely movable modules. This way, any design can be unique because you choose elements like chests of drawers, wardrobes or shelves yourself. Putting together vertical and horizontal lines of the particular pieces makes the borders between them blend. Irregular compositions of bookcases or chests of drawers will make you feel like a sculptor.

Verto vase

Bed with headboard and shelves