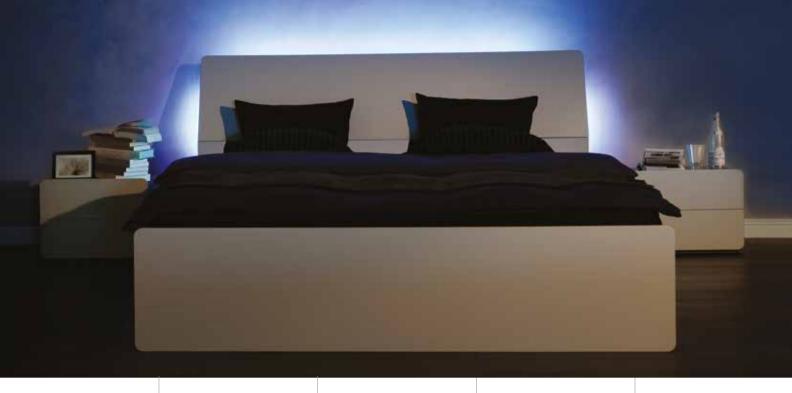

# IN THE BEDROOM EVERYTHING RESTS WHERE IT SHOULD LAY

The Simple bed will adjust to your interior. You can choose one of the five available widths: from 90cm to 180cm. Under the foldable frame you can store extra linens. The upholstered cushion hanging on the headboard will allow you to unwind before sleep as you read your favourite book. Don't forget to choose the best mattress for yourself.

### SHINE ON, YOU BEDSIDE TABLE!

A good bedside table puts all the little things in order. That's why in the Simple table you will find a recess and a matching functional slat with room for your phone, a picture frame, or notes. In the recess, you can also hide a power strip with wires and cover it using a neat oak lid. The warm discreet lighting in the top drawer will make it easier to find things. All you need to do to switch on the light inside is touch the tabletop.