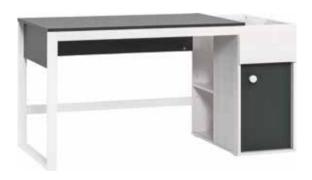

### WE MEASURED UP TO THE DESK

The designer has measured all the most commonly used office supplies and adjusted all the desk's dimensions: the volume of the drawers, the height of the shelves, the depth of the cabinet, the size of the desktop. She also checked what you usually keep on top of your desk and created the perfect storage system: a functional slat. Choose the best set for yourself at voxfurniture.com.