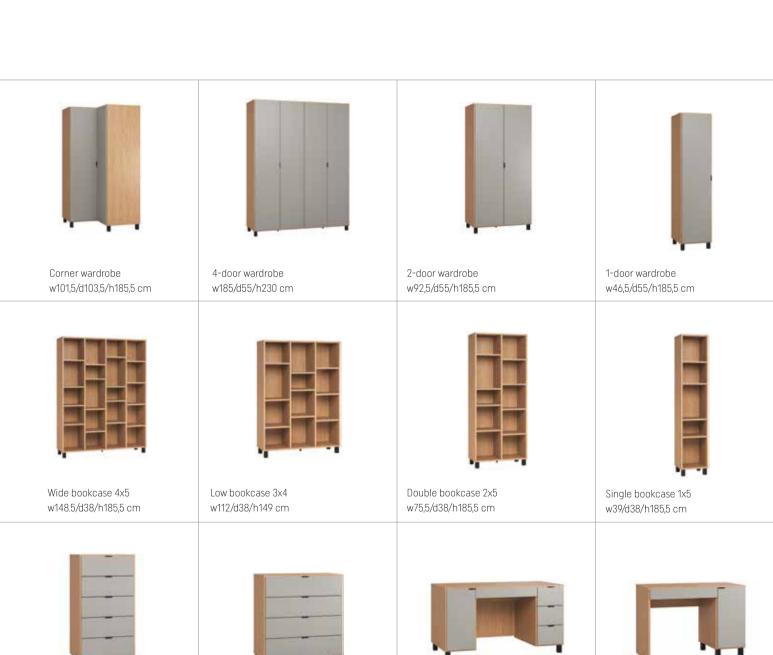

### A VERY ACCOMMODATING WARDROBE

With a wardrobe like this all things will fall into place, and thanks to a backlit inside they can then be easily found. Handy folding doors don't take much space and allow to access everything quickly. The inside has been designed to fit all kinds of clothes and shoes. If you want to change the original layout of shelves and hangers, it's simple. Within moments, you can adjust their heights. Simple offers you four kinds of wardrobes: from a 1-door wardrobe, through a corner wardrobe to a spacious 4-door wardrobe.