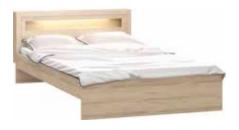

### **COMFORTABLE MINIMALISM**

Choose the length and width of your bed. A comfortable headboard will look after your back, and your bedclothes can be stored in the bed drawer. Complement your decor with a classy TV panel, where you can place your flat screen. If you want to host a dinner party for ten, use the extendable table. And all of this - Italian style.

Bed 140x200 w158,5/d211,5/h30 cm Bed 160x200 w178,5/d211,5/h30 cm Bed 180x200 w198,5/d211,5/h30 cm

Headboard cover w140,160,180 cm