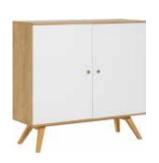

### FURNITURE YOU CAN COUNT ON

The designer has calculated, measured and double-checked everything so that we know what is used where and when in the house. And so we created some of the most thought-through and helpful furniture pieces. The liquor cabinet's folding doors save you space and grant easy access to everything inside. It can also serve as a tall TV unit. The tables with discreet drawers will fit all remote controls, chargers and other bits and pieces we usually have no room for.

### A VERY ACCOMMODATING WARDROBE

With a wardrobe like this all things will fall into place, and thanks to a backlit inside they can then be easily found. Handy folding doors don't take much space and allow to access everything quickly. The inside has been designed to fit all kinds of clothes and shoes. If you want to change the original layout of shelves and hangers, it's simple. Within moments, you can adjust their heights. Simple offers you four kinds of wardrobes: from a 1-door wardrobe, through a corner wardrobe to a spacious 4-door wardrobe.

Barell flower vase

TV unit 180 with functional slat

Liquor cabinet

### ALL IS SOUND WHEN THE INTERIOR IS IN HARMONY

Once and for all we have solved the problem of tangling wires by creating a clever organizing compartment in the TV unit. Nothing can be seen but everything can be heard. A living room could also use a well-organised liquor cabinet. When you open the folding door, the light goes on. Special grips will protect your wine glasses and the sliding shelf makes space for putting aside your drinking glassess.