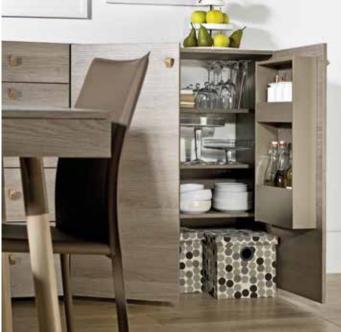

### FURNITURE YOU CAN COUNT ON

The designer has calculated, measured and double-checked everything so that we know what is used where and when in the house. And so we created some of the most thought-through and helpful furniture pieces. The liquor cabinet's folding doors save you space and grant easy access to everything inside. It can also serve as a tall TV unit. The tables with discreet drawers will fit all remote controls, chargers and other bits and pieces we usually have no room for.

### ALL IS SOUND WHEN THE INTERIOR IS IN HARMONY

Once and for all we have solved the problem of tangling wires by creating a clever organizing compartment in the TV unit. Nothing can be seen but everything can be heard. A living room could also use a well-organised liquor cabinet. When you open the folding door, the light goes on. Special grips will protect your wine glasses and the sliding shelf makes space for putting aside your drinking glassess.