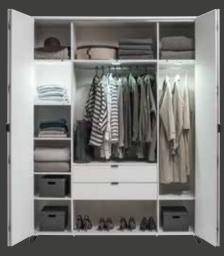

### A VERY ACCOMMODATING WARDROBE

With a wardrobe like this all things will fall into place, and thanks to a backlit inside they can then be easily found. Handy folding doors don't take much space and allow to access everything quickly. The inside has been designed to fit all kinds of clothes and shoes. If you want to change the original layout of shelves and hangers, it's simple. Within moments, you can adjust their heights. Simple offers you four kinds of wardrobes: from a 1-door wardrobe, through a corner wardrobe to a spacious 4-door wardrobe.