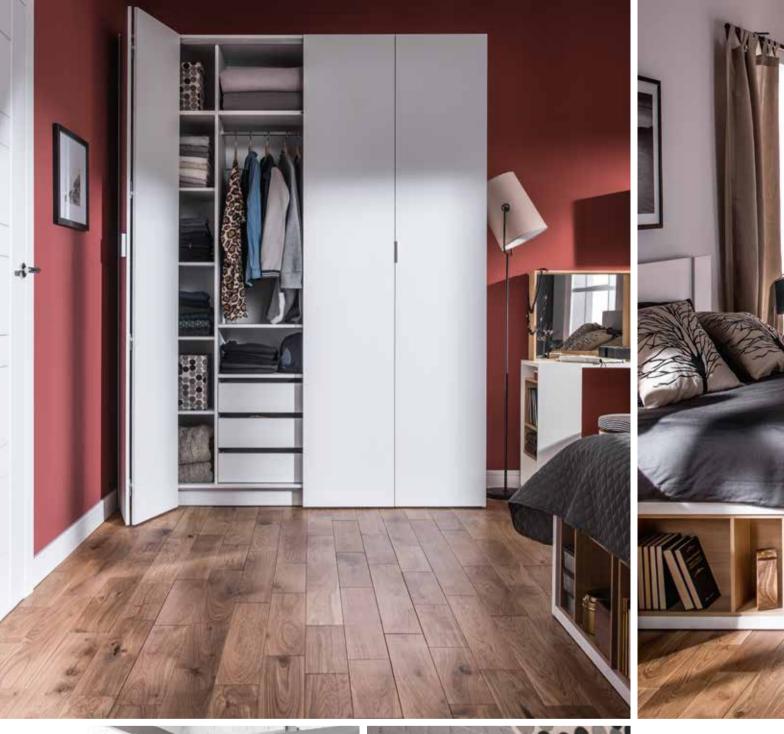

### A VERY ACCOMMODATING WARDROBE

With a wardrobe like this all things will fall into place, and thanks to a backlit inside they can then be easily found. Handy folding doors don't take much space and allow to access everything quickly. The inside has been designed to fit all kinds of clothes and shoes. If you want to change the original layout of shelves and hangers, it's simple. Within moments, you can adjust their heights. Simple offers you four kinds of wardrobes: from a 1-door wardrobe, through a corner wardrobe to a spacious 4-door wardrobe.

# IT'S MORE THAN JUST A WARDROBE

This wardrobe can be your boudoir. Comfortable folding doors will give you easy access to your clothes. So will the extendable hanger bars for shirts and shelves with bars.