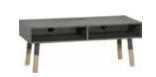

### SIMPLE

BODY / FRONT Available colors:

oak/white/graphite/black

Phone holder

Photo frame

Tablet holder

### SIMPLE

BODY / FRONT Available colors:

oak/white/graphite/black

Create your space as you want. Find inspiration or ready solutions at voxfurniture.com

Low coffe table 80 w80/d35,5/h80 cm

High coffee table 50 w54/d45/h54 cm