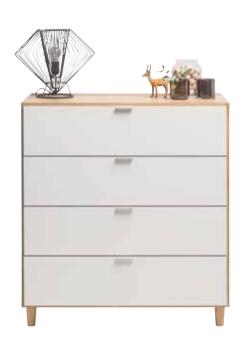

# IN THE BEDROOM EVERYTHING RESTS WHERE IT SHOULD LAY

The Simple bed will adjust to your interior. You can choose one of the five available widths: from 90cm to 180cm. Under the foldable frame you can store extra linens. The upholstered cushion hanging on the headboard will allow you to unwind before sleep as you read your favourite book. Don't forget to choose the best mattress for yourself.

### SHINE ON, YOU BEDSIDE TABLE!

A good bedside table puts all the little things in order. That's why in the Simple table you will find a recess and a matching functional slat with room for your phone, a picture frame, or notes. In the recess, you can also hide a power strip with wires and cover it using a neat oak lid. The warm discreet lighting in the top drawer will make it easier to find things. All you need to do to switch on the light inside is touch the tabletop.