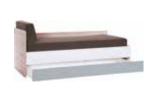

# IN THE BEDROOM EVERYTHING RESTS WHERE IT SHOULD LAY

The Simple bed will adjust to your interior. You can choose one of the five available widths: from 90cm to 180cm. Under the foldable frame you can store extra linens. The upholstered cushion hanging on the headboard will allow you to unwind before sleep as you read your favourite book. Don't forget to choose the best mattress for yourself.

Cubic wall shelf w31,5/d30/h31,5 cm

Wall shelf w31,5/d30/h90 cm

Wall shelf with hooks w35/d30/h90 cm

Couch 90x200 w95,5/d206/h68,5 cm

Bed 90x200 w95,5/d206/h90 cm\*

Drawer for couch and bed w197/d85,5/h20,5 cm