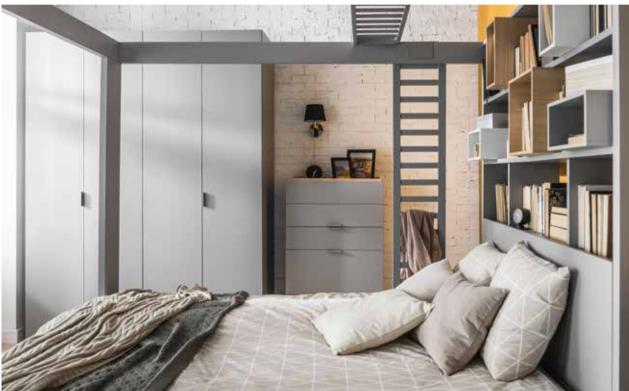

### A VERY ACCOMMODATING WARDROBE

With a wardrobe like this all things will fall into place, and thanks to a backlit inside they can then be easily found. Handy folding doors don't take much space and allow to access everything quickly. The inside has been designed to fit all kinds of clothes and shoes. If you want to change the original layout of shelves and hangers, it's simple. Within moments, you can adjust their heights. Simple offers you four kinds of wardrobes: from a 1-door wardrobe, through a corner wardrobe to a spacious 4-door wardrobe.

# IN THE BEDROOM EVERYTHING RESTS WHERE IT SHOULD LAY

The Simple bed will adjust to your interior. You can choose one of the five available widths: from 90cm to 180cm. Under the foldable frame you can store extra linens. The upholstered cushion hanging on the headboard will allow you to unwind before sleep as you read your favourite book. Don't forget to choose the best mattress for yourself.