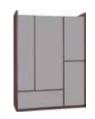

### A VERY ACCOMMODATING WARDROBE

With a wardrobe like this all things will fall into place, and thanks to a backlit inside they can then be easily found. Handy folding doors don't take much space and allow to access everything quickly. The inside has been designed to fit all kinds of clothes and shoes. If you want to change the original layout of shelves and hangers, it's simple. Within moments, you can adjust their heights. Simple offers you four kinds of wardrobes: from a 1-door wardrobe, through a corner wardrobe to a spacious 4-door wardrobe.

Chest of 2 drawers w88/d60/h150 cm

2-door dresser w87,5/d40/h90 cm

Storage unit for shoes w87,5/d28,5/h150 cm

Corner wardrobe w105/d100/h210 cm

3-door wardrobe w128/d60/h210 cm

2-door wardrobe w88/d60/h210 cm