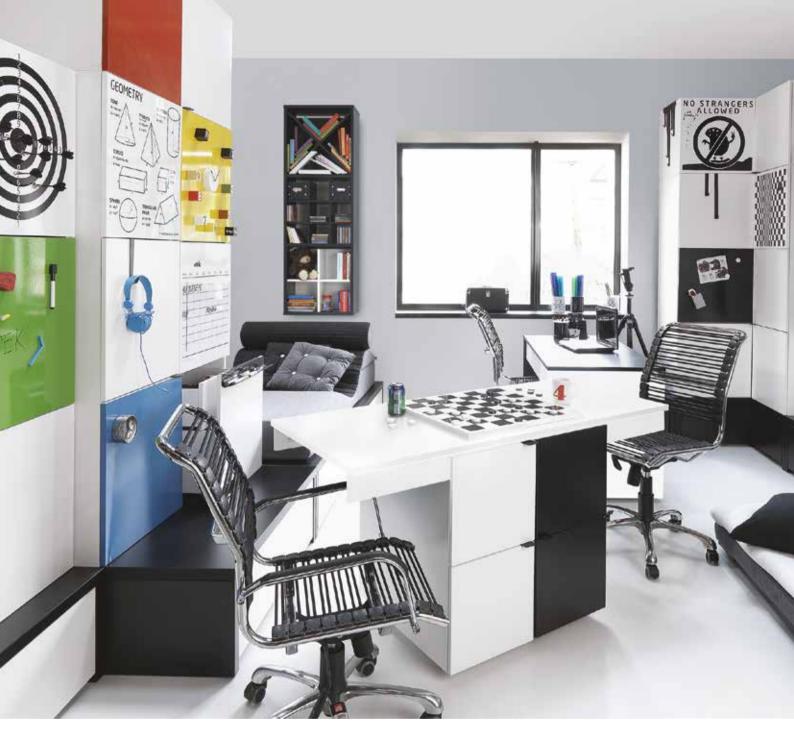

# IT WILL ENDURE ALL YOUR IDEAS!

The Young Users collection, designed by Marta Krupińska, allows to create all kinds of arrangements for children's and teenagers' rooms.

A shelf design created by the students of Poznań School of Form within the faculty of industrial design.

### SPECIAL TASKS FURNITURE

You don't need to replace it just because your child's needs have changed. Now you can just alter it according to their current interests. Furniture accessories and front covers allow to change the look of the whole room within moments.

### RESISTANT TO EVERYTHING EXCEPT CREATIVITY

Simple in its form, the Young Users furniture is made of modern laminated plywood, resistant to damage and easy to clean. Metal front covers can be quickly changed. Your child can use magnets, posters, games and school materials as well as dry-wipe markers to easily label the cabinets and so the very unique room is ready.