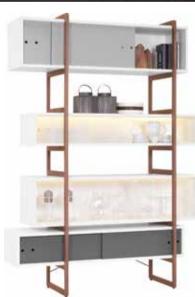

### ATMOSPHERIC AND ELEGANT

Backlit glass cases can give your interior a sophisticated atmosphere thanks to the warm light tones. It's something that will surely impress your guests. The cases can be put together with one another or with a bookcase for an enhanced effect. The system is equipped with soft close glass doors. The discreet LED lighting will fill your interior with a warm glow.

Origo vase

Thanks to the glass case's unique construction, the displayed object can be seen from three sides. The tinted glass gives it a more sophisticated look. The glass case is available in two options: left or right. It also looks great when put together with the bookcase.

#### **FRAME**

BODY / FRONT Available colors:

maple / black

Create your space as you want.
Find inspiration or ready solutions
at voxfurniture.com

Wide bookcase w150/d46/h211 cm

Wide chest of drawers w198/d46/h98 cm