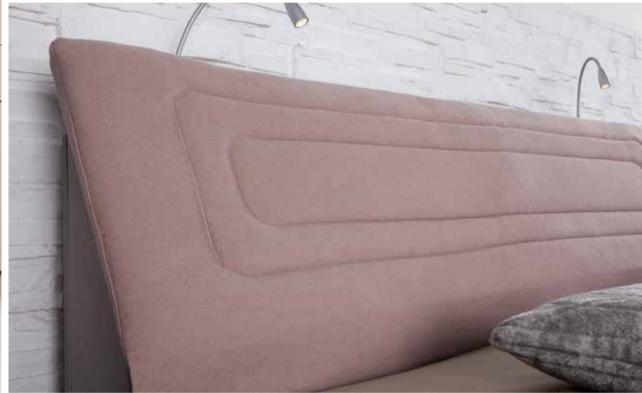

### **COMFORTABLE MINIMALISM**

Choose the length and width of your bed. A comfortable headboard will look after your back, and your bedclothes can be stored in the bed drawer. Complement your decor with a classy TV panel, where you can place your flat screen. If you want to host a dinner party for ten, use the extendable table. And all of this - Italian style.