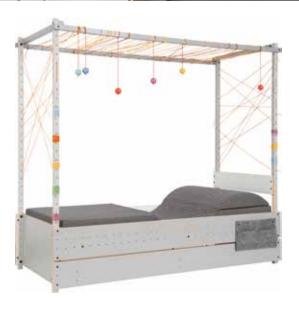

# EVERYTHING IS HOW I LIKE IT

The functional 4 You canopy bed creates many possibilities. You can choose the height at which you place the mattress, the canopy will open new options for arranging space.

#### 4 YOU YOUNG

Create your space as you want. Find inspiration or ready solutions at voxfurniture.com

BODY / FRONT Available colors:

white

gray

**BOXES** 

Available colors:

gray / marine / oak / white / graphite / light gray / black

Drawer for bed w198/d65/h29 cm

Shelf clip \*set of 2 pcs.

Bed 90x200 with canopy (120x200 cm) w97,5/d208/h207,5 cm

Single beed with floor (120x200) w128/d208/h106 cm

Single bed with raised frame (120x200)