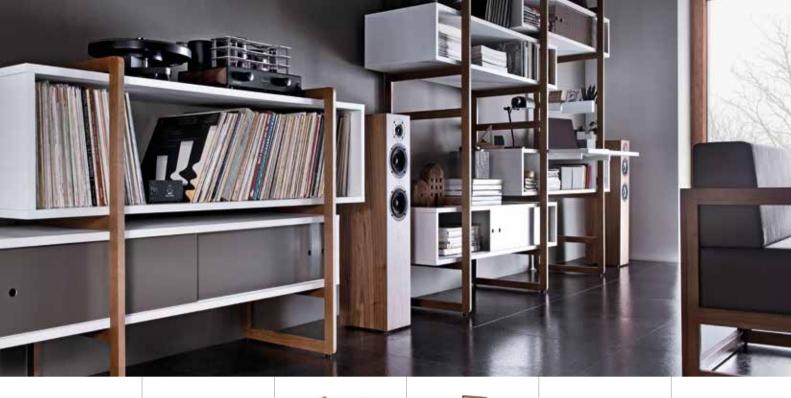

#### HIFI

BODY/FRONT Available colors:

w140/d57,5/h76,5 cm

Additional drawers

w33/d40/h76 cm

for wardrobe

Desk 140

w140/d57,5/h76,5 cm

Chest w139/d33,5/h40 cm

Dressing table w100/d47/h76,5 cm

Mirror for dressing table w100/d2/h43 cm

HiFi pouffe w46/d37/h43 cm

TV unit w180/d57/h21,5 cm

Cabinet for TV unit w105/d45/h18 cm

HiFi slot panel w160/d3,5/h133,4 cm

Slot cupboard for HiFi system w33,5/d32/h67 cm

Slot shelf for HiFi system w48,5/d30/h15 cm

Open slot shelf for HiFi system w48,5/d18/h18 cm

Wall bookcase w14/d20/h29,5 cm

Wall mirror with shelf w120/d14/h50 cm

Wall shelf w120/d20/h4 cm

TV bracket for HiFi system w10/d2,5/h3,5 cm