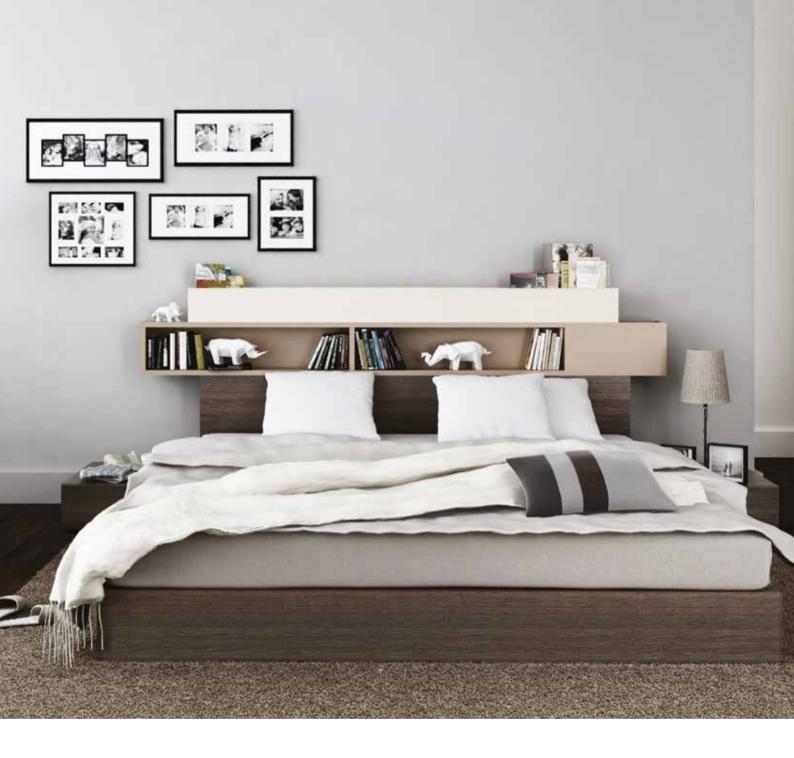

#### **ELEGANT AND GEOMETRIC**

The furniture's contours have been designed on the cuboid base and the whole collection contains freely movable modules. This way, any design can be unique because you choose elements like chests of drawers, wardrobes or shelves yourself. Putting together vertical and horizontal lines of the particular pieces makes the borders between them blend. Irregular compositions of bookcases or chests of drawers will make you feel like a sculptor.

Verto vase

Bed with headboard and shelves