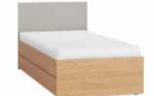

# IN THE BEDROOM EVERYTHING RESTS WHERE IT SHOULD LAY

The Simple bed will adjust to your interior. You can choose one of the five available widths: from 90cm to 180cm. Under the foldable frame you can store extra linens. The upholstered cushion hanging on the headboard will allow you to unwind before sleep as you read your favourite book. Don't forget to choose the best mattress for yourself.

Bed 120 w125/d205,5/h80.5 cm\*

Bed 140 w145/d205.,5/h80.5 cm\*

Bed 160 w165/d205,5/h80.5 cm\*

Bed 180 w185/d205,5/h80.5 cm\*