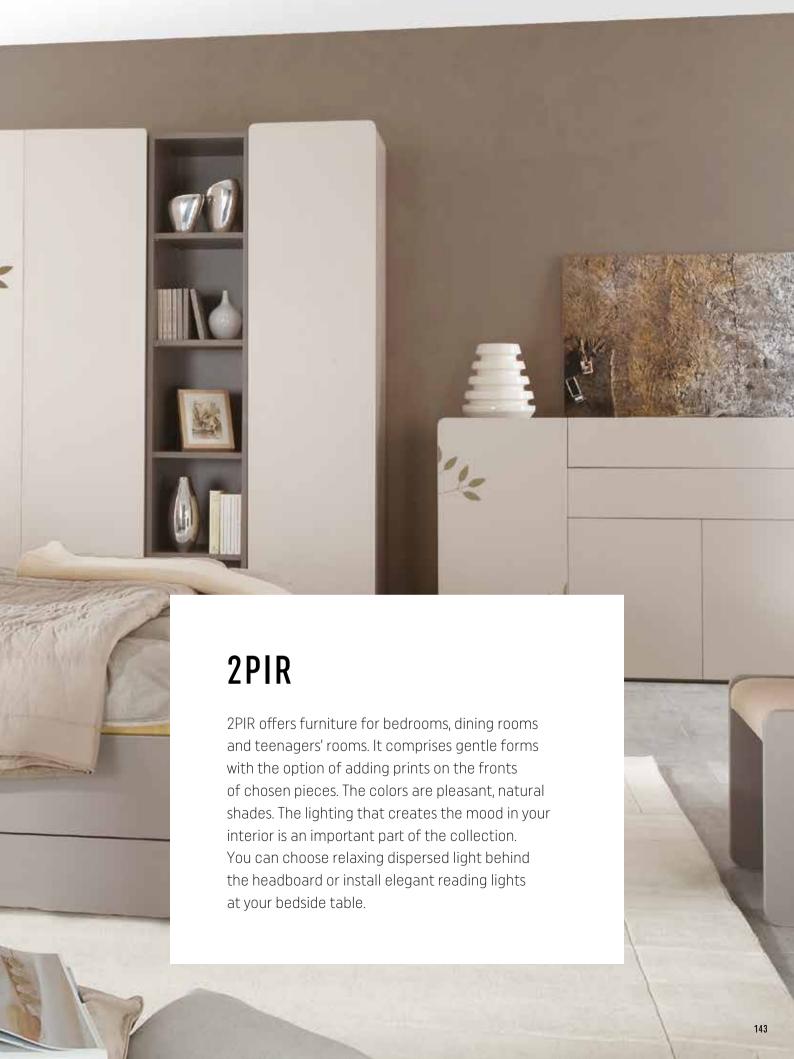

#### PRINT YOUR WARDROBE

Piotr Kuchciński designed this collection so that you have a say on the look of the furniture. Choose one of the prints and create your own interior. Lighting is an important mood-creating factor in this collection.

Wardrobe with print

#### 2PIR

BODY

Available colors:

gray

**FRONT** 

Available colors:

beige

Create your space as you want.