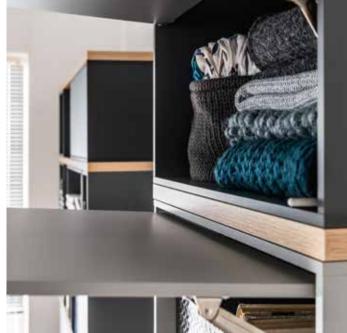

### A VERY ACCOMMODATING WARDROBE

With a wardrobe like this all things will fall into place, and thanks to a backlit inside they can then be easily found. Handy folding doors don't take much space and allow to access everything quickly. The inside has been designed to fit all kinds of clothes and shoes. If you want to change the original layout of shelves and hangers, it's simple. Within moments, you can adjust their heights. Simple offers you four kinds of wardrobes: from a 1-door wardrobe, through a corner wardrobe to a spacious 4-door wardrobe.