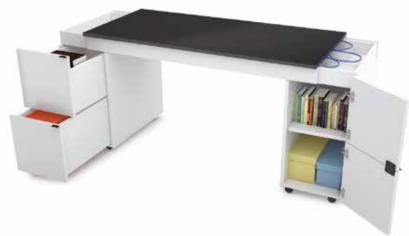

### WE MEASURED UP TO THE DESK

The designer has measured all the most commonly used office supplies and adjusted all the desk's dimensions: the volume of the drawers, the height of the shelves, the depth of the cabinet, the size of the desktop. She also checked what you usually keep on top of your desk and created the perfect storage system: a functional slat. Choose the best set for yourself at voxfurniture.com.

#### ...AND CHOOSE A SLAT

The designer has equipped chosen pieces from the Simple collection with a functional slat to fit all your bits and pieces. You can choose a ready made set, create your own, or cover the slat recess with a blind.