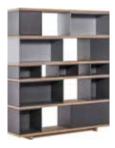

# DIVIDE AND CONQUER THE DECOR

It takes skill to divide a large space without closing it but rather opening it for many new possibilities. The two-sided bookcase will subtly divide large spaces for different functions.

# **MULTIPLE SOLUTIONS**

Live and mix: put wider pieces together with two-sided ones; the fully closed ones with the open or two-sided. Choose the front colors: white will bring in Scandinavian minimalism, oak will give the interior more warmth.

## FACING LARGE SPACES

Putting together even the most different pieces from the Nature collection will let you enjoy a coherent and harmonious interior. Using two different harmonizing front colors will break the monotony, which works great for large spaces.