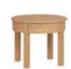

# A TABLE THAT CAN MEASURE UP TO ANY PARTY

From a handy, round 4 seat table, it extends to one that can fit 8 guests (from 1.1m to almost 2.5m). The round shape balances the geometrical shapes in this collection and provides a warm, family-friendly atmosphere.