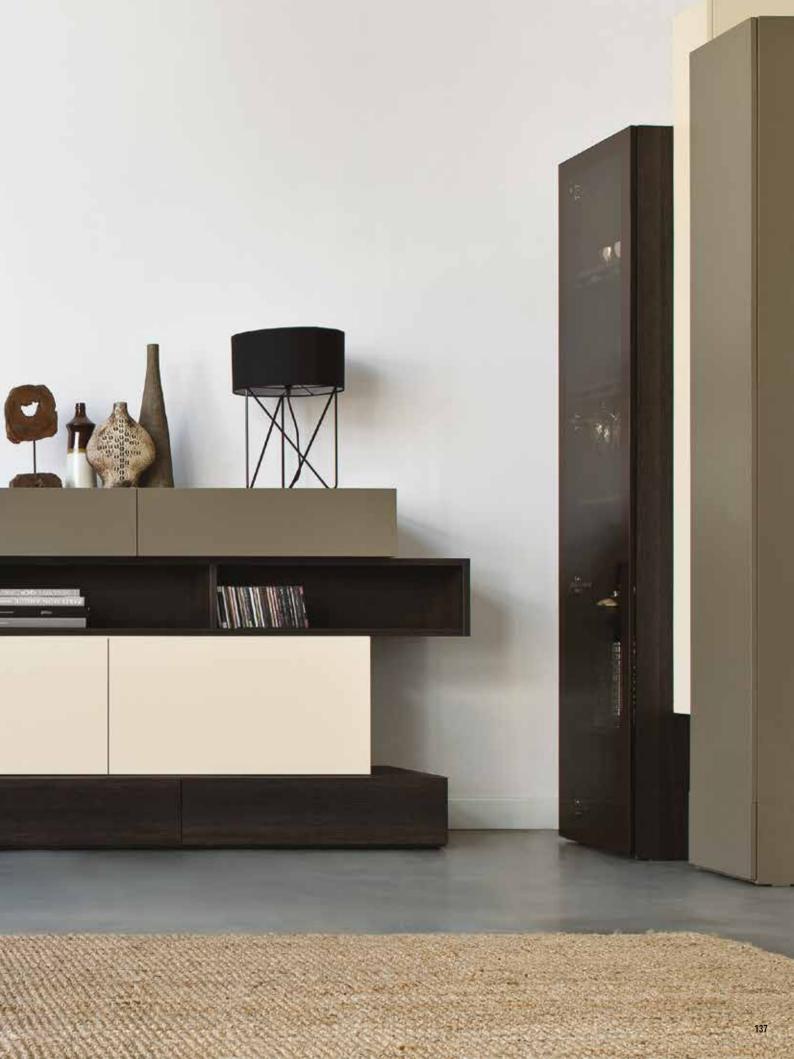

#### **ELEGANT AND GEOMETRIC**

The furniture's contours have been designed on the cuboid base and the whole collection contains freely movable modules. This way, any design can be unique because you choose elements like chests of drawers, wardrobes or shelves yourself. Putting together vertical and horizontal lines of the particular pieces makes the borders between them blend. Irregular compositions of bookcases or chests of drawers will make you feel like a sculptor.

#### HIFI

BODY/FRONT Available colors:

w140/d57,5/h76,5 cm

Additional drawers

w33/d40/h76 cm

for wardrobe

Desk 140

w140/d57,5/h76,5 cm