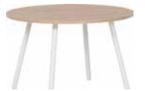

# A TABLE THAT CAN MEASURE UP TO ANY PARTY

From a handy, round 4 seat table, it extends to one that can fit 8 guests (from 1.1m to almost 2.5m). The round shape balances the geometrical shapes in this collection and provides a warm, family-friendly atmosphere.