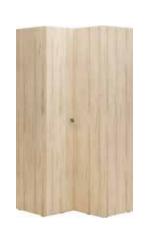

### A VERY ACCOMMODATING WARDROBE

With a wardrobe like this all things will fall into place, and thanks to a backlit inside they can then be easily found. Handy folding doors don't take much space and allow to access everything quickly. The inside has been designed to fit all kinds of clothes and shoes. If you want to change the original layout of shelves and hangers, it's simple. Within moments, you can adjust their heights. Simple offers you four kinds of wardrobes: from a 1-door wardrobe, through a corner wardrobe to a spacious 4-door wardrobe.

Chest of 2 drawers w88/d60/h150 cm

2-door dresser w87,5/d40/h90 cm

Storage unit for shoes w87,5/d28,5/h150 cm

Corner wardrobe w105/d100/h210 cm

3-door wardrobe w128/d60/h210 cm

2-door wardrobe w88/d60/h210 cm