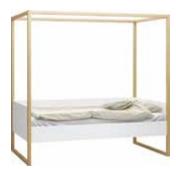

# EVERYTHING IS HOW I LIKE IT

The functional 4 You canopy bed creates many possibilities. You can choose the height at which you place the mattress, the canopy will open new options for arranging space.

Drawer for bed w198/d65/h29 cm

Shelf clip \*set of 2 pcs.

Bed 90x200 with canopy (120x200 cm) w97,5/d208/h207,5 cm

Single beed with floor (120x200) w128/d208/h106 cm

Single bed with raised frame (120x200)