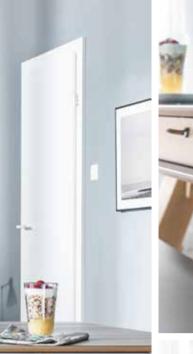

# IN THE BEDROOM EVERYTHING RESTS WHERE IT SHOULD LAY

The Simple bed will adjust to your interior. You can choose one of the five available widths: from 90cm to 180cm. Under the foldable frame you can store extra linens. The upholstered cushion hanging on the headboard will allow you to unwind before sleep as you read your favourite book. Don't forget to choose the best mattress for yourself.

### A VERY ACCOMMODATING WARDROBE

With a wardrobe like this all things will fall into place, and thanks to a backlit inside they can then be easily found. Handy folding doors don't take much space and allow to access everything quickly. The inside has been designed to fit all kinds of clothes and shoes. If you want to change the original layout of shelves and hangers, it's simple. Within moments, you can adjust their heights. Simple offers you four kinds of wardrobes: from a 1-door wardrobe, through a corner wardrobe to a spacious 4-door wardrobe.