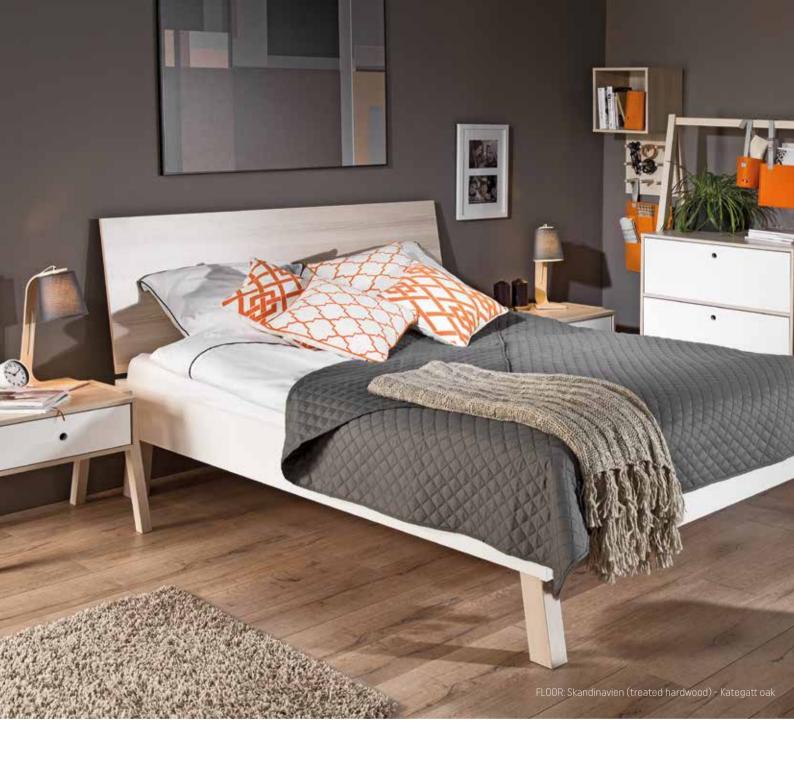

# IN THE BEDROOM EVERYTHING RESTS WHERE IT SHOULD LAY

The Simple bed will adjust to your interior. You can choose one of the five available widths: from 90cm to 180cm. Under the foldable frame you can store extra linens. The upholstered cushion hanging on the headboard will allow you to unwind before sleep as you read your favourite book. Don't forget to choose the best mattress for yourself.

### SHINE ON, YOU BEDSIDE TABLE!

A good bedside table puts all the little things in order. That's why in the Simple table you will find a recess and a matching functional slat with room for your phone, a picture frame, or notes. In the recess, you can also hide a power strip with wires and cover it using a neat oak lid. The warm discreet lighting in the top drawer will make it easier to find things. All you need to do to switch on the light inside is touch the tabletop.