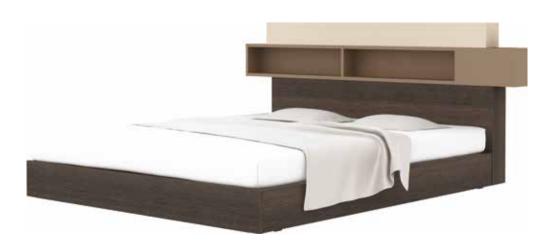

# IN THE BEDROOM EVERYTHING RESTS WHERE IT SHOULD LAY

The Simple bed will adjust to your interior. You can choose one of the five available widths: from 90cm to 180cm. Under the foldable frame you can store extra linens. The upholstered cushion hanging on the headboard will allow you to unwind before sleep as you read your favourite book. Don't forget to choose the best mattress for yourself.