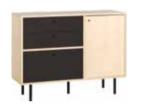

#### **FRONT**

Available colors (for chosen pieces):

white / graphite

Sideboard w160/d40/h80 cm

Cupboard w160/d40/h122 cm

Wine rack w44,6/d35,9/h22,2 cm

Extendable table w146-198/d104/h76 cm

Coffee table w87/d80/h43 cm

Box for table and coffee table w23/d15/h10 cm

Bench with 3 drawers w154/d47/h48 cm

Drawers for bench set 3 pcs. w46/d21/h16 cm

Cushion for Spot bench w147/d46/h4 cm

Table with raised worktop w67/d51/h57 cm