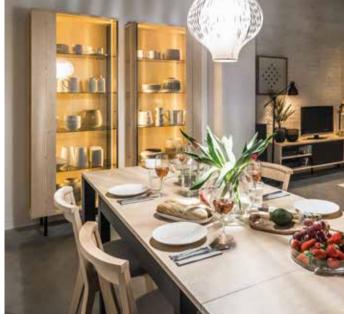

## COZY AND WELCOMING

The Frame table will fit in a small space, inviting everyone for a tasty morning. In the evening, when the guests arrive, it can be extended so that it will fit up to 14 people. Extending the table is easy and comfortable thanks to the guiding rails mechanism. In three steps you will extend it to the needed size.

### ATMOSPHERIC AND ELEGANT

Backlit glass cases can give your interior a sophisticated atmosphere thanks to the warm light tones. It's something that will surely impress your guests. The cases can be put together with one another or with a bookcase for an enhanced effect. The system is equipped with soft close glass doors. The discreet LED lighting will fill your interior with a warm glow.

Origo vase

Thanks to the glass case's unique construction, the displayed object can be seen from three sides. The tinted glass gives it a more sophisticated look. The glass case is available in two options: left or right. It also looks great when put together with the bookcase.