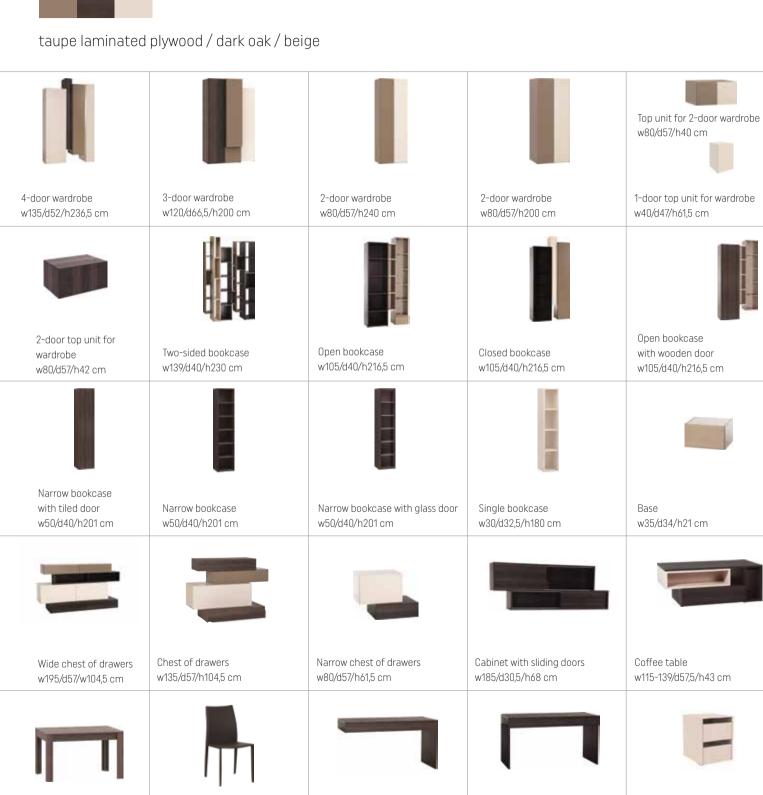

### A VERY ACCOMMODATING WARDROBE

With a wardrobe like this all things will fall into place, and thanks to a backlit inside they can then be easily found. Handy folding doors don't take much space and allow to access everything quickly. The inside has been designed to fit all kinds of clothes and shoes. If you want to change the original layout of shelves and hangers, it's simple. Within moments, you can adjust their heights. Simple offers you four kinds of wardrobes: from a 1-door wardrobe, through a corner wardrobe to a spacious 4-door wardrobe.

### **HOMEWORK**

Any work will be done easier and more pleasantly in a well-organized space. The height of all shelves in the bookcase can be adjusted to the size of the objects you want to store on them.

Wide bookcase

# FREEDOM OF CHANGE

Thanks to sliding doors, you can decide what will be on display in the open spaces and what will be hidden. At any time you can move the doors and your bookcase will always look elegant.

# DIVIDE AND CONQUER THE DECOR

It takes skill to divide a large space without closing it but rather opening it for many new possibilities. The two-sided bookcase will subtly divide large spaces for different functions.

# **MULTIPLE SOLUTIONS**

Live and mix: put wider pieces together with two-sided ones; the fully closed ones with the open or two-sided. Choose the front colors: white will bring in Scandinavian minimalism, oak will give the interior more warmth.

## FACING LARGE SPACES

Putting together even the most different pieces from the Nature collection will let you enjoy a coherent and harmonious interior. Using two different harmonizing front colors will break the monotony, which works great for large spaces.