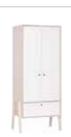

### A VERY ACCOMMODATING WARDROBE

With a wardrobe like this all things will fall into place, and thanks to a backlit inside they can then be easily found. Handy folding doors don't take much space and allow to access everything quickly. The inside has been designed to fit all kinds of clothes and shoes. If you want to change the original layout of shelves and hangers, it's simple. Within moments, you can adjust their heights. Simple offers you four kinds of wardrobes: from a 1-door wardrobe, through a corner wardrobe to a spacious 4-door wardrobe.

Barell flower vase

TV unit 180 with functional slat

Liquor cabinet