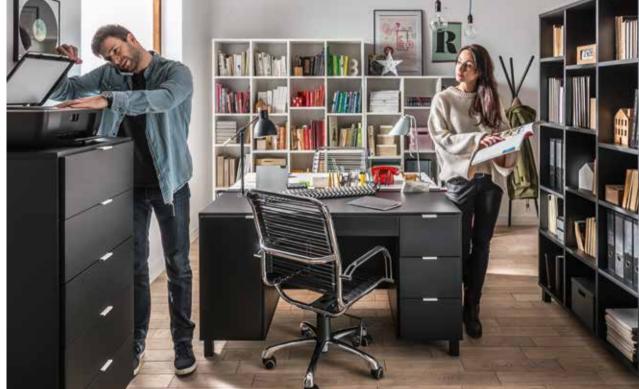

### WE MEASURED UP TO THE DESK

The designer has measured all the most commonly used office supplies and adjusted all the desk's dimensions: the volume of the drawers, the height of the shelves, the depth of the cabinet, the size of the desktop. She also checked what you usually keep on top of your desk and created the perfect storage system: a functional slat. Choose the best set for yourself at voxfurniture.com.