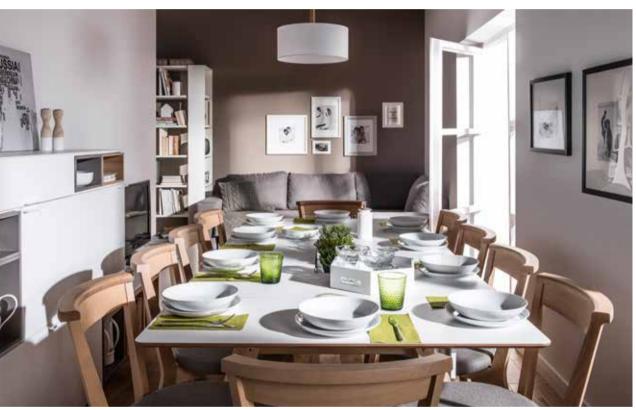

## COZY AND WELCOMING

The Frame table will fit in a small space, inviting everyone for a tasty morning. In the evening, when the guests arrive, it can be extended so that it will fit up to 14 people. Extending the table is easy and comfortable thanks to the guiding rails mechanism. In three steps you will extend it to the needed size.