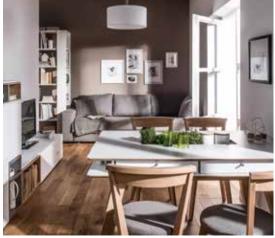

### PURE PLEASURE AND COMFORT

Spot brings much more into your dining room than just a unique look. The comfortable table on wooden legs can be extended to a chosen length. How many times have you lacked space for spices, napkins or cutlery? The practical compartments in the middle of the tabletop are the perfect space for all dining room bits and pieces.