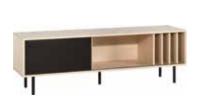

### ALL IS SOUND WHEN THE INTERIOR IS IN HARMONY

Once and for all we have solved the problem of tangling wires by creating a clever organizing compartment in the TV unit. Nothing can be seen but everything can be heard. A living room could also use a well-organised liquor cabinet. When you open the folding door, the light goes on. Special grips will protect your wine glasses and the sliding shelf makes space for putting aside your drinking glassess.

#### ...AND CHOOSE A SLAT

The designer has equipped chosen pieces from the Simple collection with a functional slat to fit all your bits and pieces. You can choose a ready made set, create your own, or cover the slat recess with a blind.

Desk 140 slat set:

1 phone holder, 1 photo frame, 1 memo holder, 1 big tool-box, 1 magnetis board, one plug 25.

Bedsiade table slat set: 1 phone holder, 1 photo frame, 1 medium tool-box, one plug 40.

TV unit 180 slat set: four plugs 40 and one plug 15.