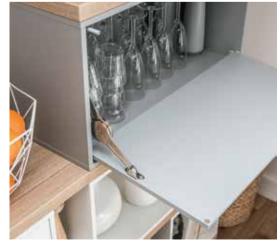

### FURNITURE YOU CAN COUNT ON

The designer has calculated, measured and double-checked everything so that we know what is used where and when in the house. And so we created some of the most thought-through and helpful furniture pieces. The liquor cabinet's folding doors save you space and grant easy access to everything inside. It can also serve as a tall TV unit. The tables with discreet drawers will fit all remote controls, chargers and other bits and pieces we usually have no room for.

### ALL IS SOUND WHEN THE INTERIOR IS IN HARMONY

Once and for all we have solved the problem of tangling wires by creating a clever organizing compartment in the TV unit. Nothing can be seen but everything can be heard. A living room could also use a well-organised liquor cabinet. When you open the folding door, the light goes on. Special grips will protect your wine glasses and the sliding shelf makes space for putting aside your drinking glassess.