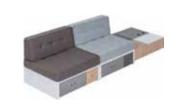

# ARRANGE IT AS YOU PLEASE

Joanna Leciejewska designed Custom so that you can freely shape your interior by joining and separating the modules. By using different colors and textures of the cushions, you can create new designs.

Coffee table

#### AND WHAT ABOUT THE TABLE?

It doesn't like to be put aside. It does all it can to be at hand. Its top, cleverly divided into four parts, hides useful compartments. It's the perfect place for little bits and pieces that you always find handy, but don't want on display. One part of the tabletop can be lifted to make a comfortable ,hovering table'. Practical holes on the top will allow your laptop to breathe with ease.

#### **CUSTOM**

Create your space as you want.
Find inspiration or ready solutions
at voxfurniture.com

TABLE, COUCH Available colors:

white / light gray / dark gray / oak

**CUSHION** 

Available colors:

beige / grayish blue / taupe / croton sky blue / croton cloud beige / herringbone / tartan

Coffee table w90/d90/h65 cm

Couch w90/d90/h65 cm

Backrest cushion w92/16-22/h32 cm

Seat cushion w92/d88/h14 cm

Dobry Wzór (Good design) is a competition held since 1993. It evaluates products selected by the only independent design monitor in the country. The Institute of Design awards the title to the best products and services on the Polish market.

Custom system 1 couch

Custom system 1 couch + 1 table

Custom system 2 couches

Custom system 2 couches + 1 table

Custom system 3 couches

Custom system 3 couches + 1 table

Custom system 3 couches + 2 tables

Open table