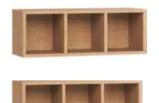

### **HOMEWORK**

Any work will be done easier and more pleasantly in a well-organized space. The height of all shelves in the bookcase can be adjusted to the size of the objects you want to store on them.

Wide bookcase