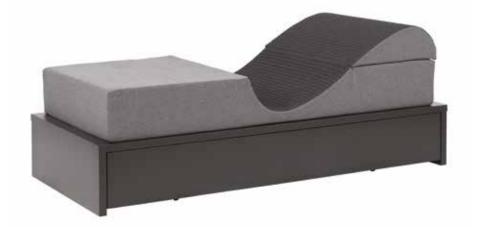

# IN THE BEDROOM EVERYTHING RESTS WHERE IT SHOULD LAY

The Simple bed will adjust to your interior. You can choose one of the five available widths: from 90cm to 180cm. Under the foldable frame you can store extra linens. The upholstered cushion hanging on the headboard will allow you to unwind before sleep as you read your favourite book. Don't forget to choose the best mattress for yourself.