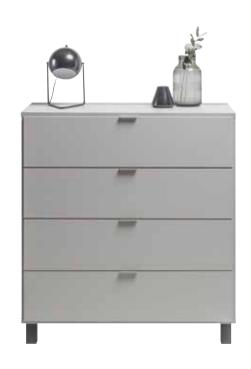

### SIMPLE

BODY / FRONT Available colors:

oak/white/graphite/black

Phone holder

Photo frame

Tablet holder