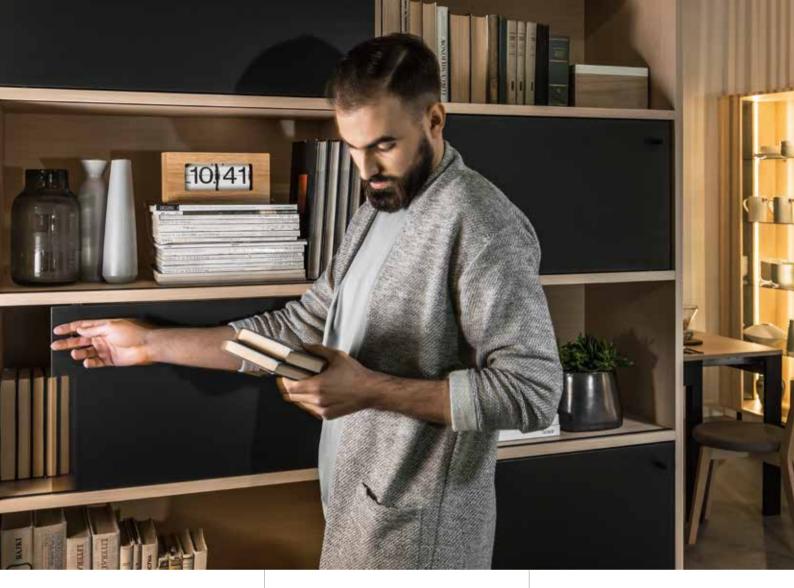

### **HOMEWORK**

Any work will be done easier and more pleasantly in a well-organized space. The height of all shelves in the bookcase can be adjusted to the size of the objects you want to store on them.

Wide bookcase