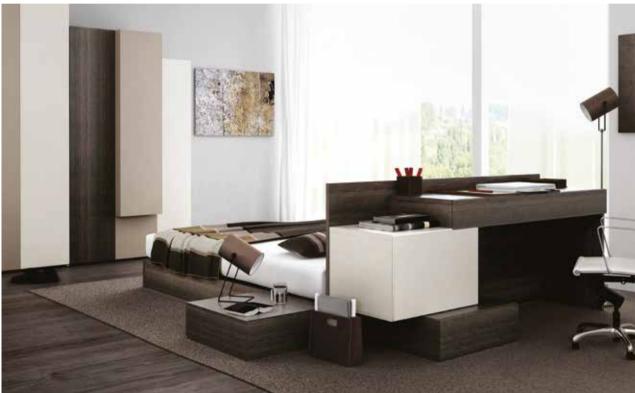

# IN THE BEDROOM EVERYTHING RESTS WHERE IT SHOULD LAY

The Simple bed will adjust to your interior. You can choose one of the five available widths: from 90cm to 180cm. Under the foldable frame you can store extra linens. The upholstered cushion hanging on the headboard will allow you to unwind before sleep as you read your favourite book. Don't forget to choose the best mattress for yourself.

### SHINE ON, YOU BEDSIDE TABLE!

A good bedside table puts all the little things in order. That's why in the Simple table you will find a recess and a matching functional slat with room for your phone, a picture frame, or notes. In the recess, you can also hide a power strip with wires and cover it using a neat oak lid. The warm discreet lighting in the top drawer will make it easier to find things. All you need to do to switch on the light inside is touch the tabletop.

### A VERY ACCOMMODATING WARDROBE

With a wardrobe like this all things will fall into place, and thanks to a backlit inside they can then be easily found. Handy folding doors don't take much space and allow to access everything quickly. The inside has been designed to fit all kinds of clothes and shoes. If you want to change the original layout of shelves and hangers, it's simple. Within moments, you can adjust their heights. Simple offers you four kinds of wardrobes: from a 1-door wardrobe, through a corner wardrobe to a spacious 4-door wardrobe.