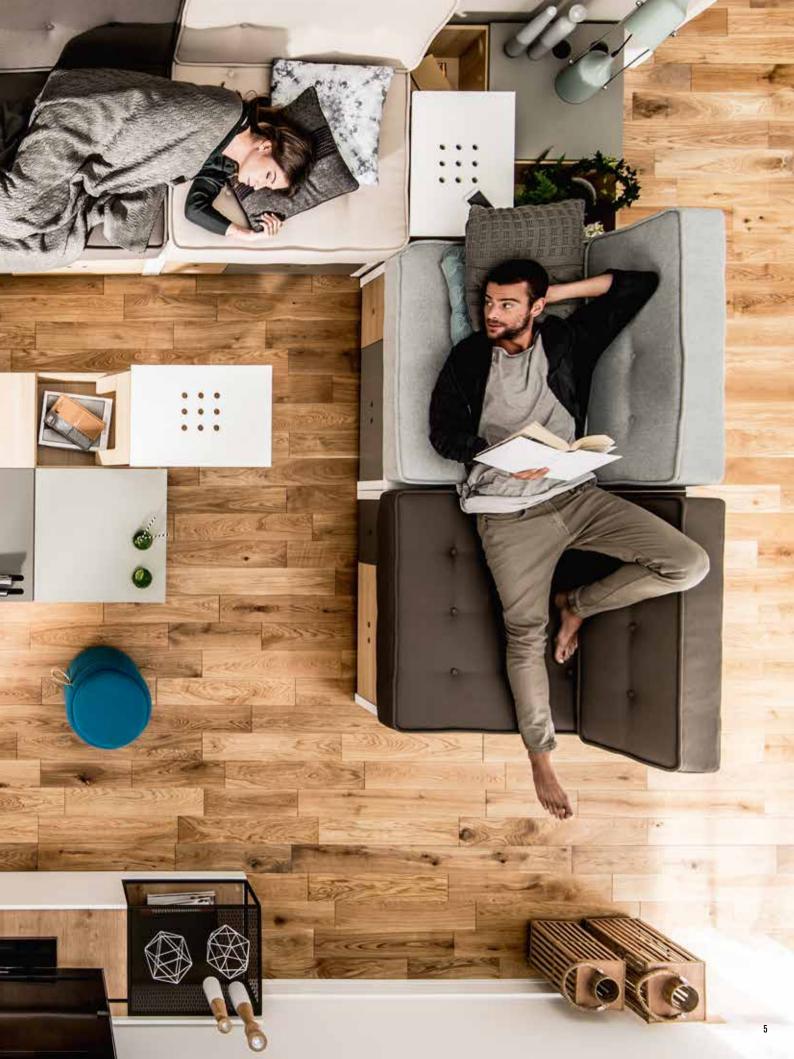

### FURNITURE YOU CAN COUNT ON

The designer has calculated, measured and double-checked everything so that we know what is used where and when in the house. And so we created some of the most thought-through and helpful furniture pieces. The liquor cabinet's folding doors save you space and grant easy access to everything inside. It can also serve as a tall TV unit. The tables with discreet drawers will fit all remote controls, chargers and other bits and pieces we usually have no room for.

# IN THE BEDROOM EVERYTHING RESTS WHERE IT SHOULD LAY

The Simple bed will adjust to your interior. You can choose one of the five available widths: from 90cm to 180cm. Under the foldable frame you can store extra linens. The upholstered cushion hanging on the headboard will allow you to unwind before sleep as you read your favourite book. Don't forget to choose the best mattress for yourself.

### SHINE ON, YOU BEDSIDE TABLE!

A good bedside table puts all the little things in order. That's why in the Simple table you will find a recess and a matching functional slat with room for your phone, a picture frame, or notes. In the recess, you can also hide a power strip with wires and cover it using a neat oak lid. The warm discreet lighting in the top drawer will make it easier to find things. All you need to do to switch on the light inside is touch the tabletop.