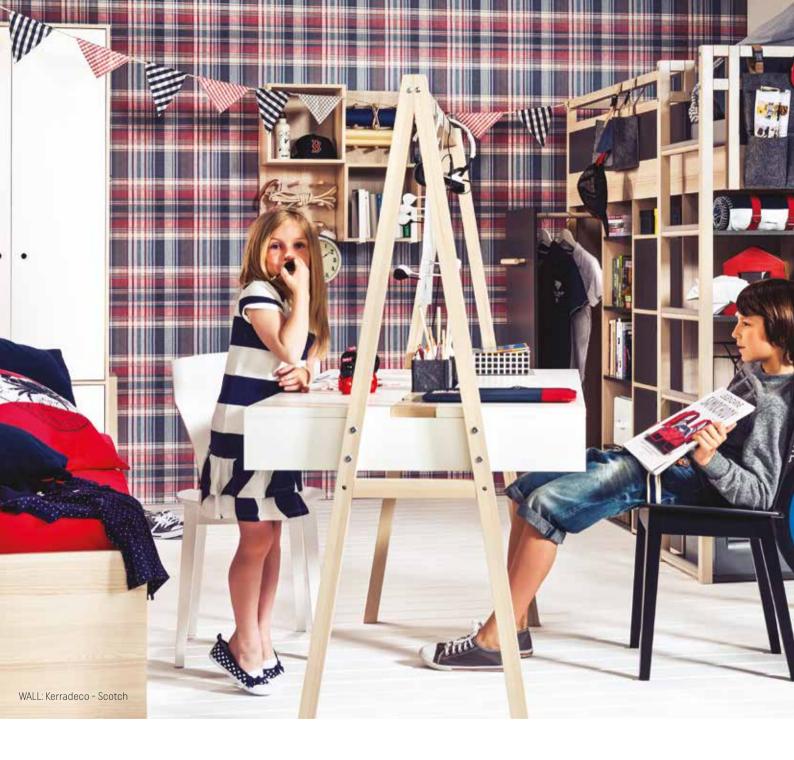

### FOR WORK, PLAY AND STUDYING

Can a bed at the same time be a bookcase and a wardrobe? Of course! Designer Wiktoria Lenart is sure of it. See how many functions the Spot bunk bed contains - storage for seasonal clothes, two sliding hangers and two bookcases.

#### DESK AT THE CENTER OF ATTENTION

A two-sided desk will work well both for siblings and four friends playing board games. You don't have to place the desk in the corner or at the wall. You design your room and you decide which spot is best for playing, studying and working.

Ordo organiser

Safari clamp for books

To complement the collection, we have designed a classic couch and a 90x200 bed with a surprising Tipi frame on wheels. You can cover it with fabric - for the youngest it can be an inspiration to build their own secret base and for the older it will allow to compartmentalize their personal zone. At the bottom of the sofa bed, you can install a drawer or an extra bed.

#### SPOT YOUNG

Create your space as you want. Find inspiration or ready solutions at voxfurniture.com

BODY / FRONT Available colors:

acacia

**FRONT** 

Available colors:

white / graphite