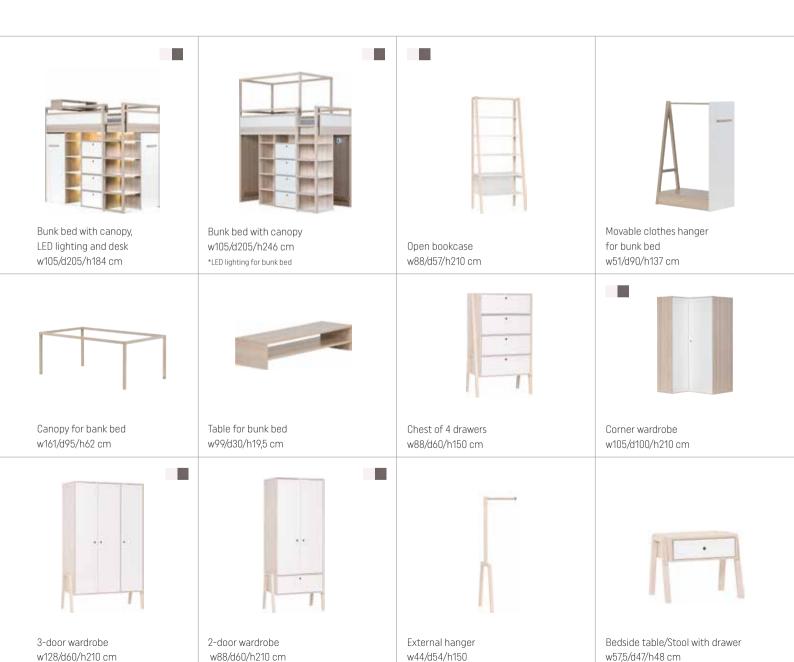

Chest of 2 drawers w88/d60/h150 cm

2-door dresser w87,5/d40/h90 cm

Storage unit for shoes w87,5/d28,5/h150 cm

Corner wardrobe w105/d100/h210 cm

3-door wardrobe w128/d60/h210 cm

2-door wardrobe w88/d60/h210 cm

1-door wardrobe w49,5/d40/h150 cm

External hanger for wardrobes w44/d54/h150 cm

Cushion for Spot stool w51/d46/h4 cm

TV unit w160/d50/h50 cm

Chest of 4 drawers w88/d60/h150 cm

Chest of 3 drawers w88/d60/h150 cm

Bedside table/Stool with drawer w57,5/d47/h48 cm

Organiser for drawers w75/d20/h10 cm

Ordo round organiser w13,5/h14 cm

Ordo organiser w30/d1,5/h40 cm

Ordo horizontal organiser w30/d20/h10 cm

Ordo vertical organiser w30/d10/h20 cm