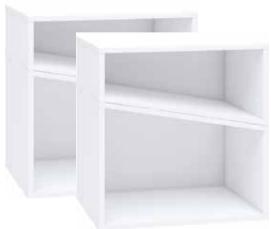

### **HOMEWORK**

Any work will be done easier and more pleasantly in a well-organized space. The height of all shelves in the bookcase can be adjusted to the size of the objects you want to store on them.

Wide bookcase