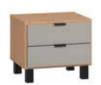

### SHINE ON, YOU BEDSIDE TABLE!

A good bedside table puts all the little things in order. That's why in the Simple table you will find a recess and a matching functional slat with room for your phone, a picture frame, or notes. In the recess, you can also hide a power strip with wires and cover it using a neat oak lid. The warm discreet lighting in the top drawer will make it easier to find things. All you need to do to switch on the light inside is touch the tabletop.