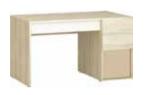

### WE MEASURED UP TO THE DESK

The designer has measured all the most commonly used office supplies and adjusted all the desk's dimensions: the volume of the drawers, the height of the shelves, the depth of the cabinet, the size of the desktop. She also checked what you usually keep on top of your desk and created the perfect storage system: a functional slat. Choose the best set for yourself at voxfurniture.com.

#### ...AND CHOOSE A SLAT

The designer has equipped chosen pieces from the Simple collection with a functional slat to fit all your bits and pieces. You can choose a ready made set, create your own, or cover the slat recess with a blind.