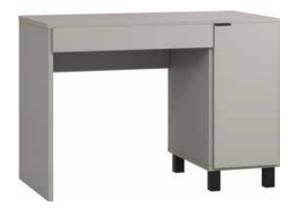

### WE MEASURED UP TO THE DESK

The designer has measured all the most commonly used office supplies and adjusted all the desk's dimensions: the volume of the drawers, the height of the shelves, the depth of the cabinet, the size of the desktop. She also checked what you usually keep on top of your desk and created the perfect storage system: a functional slat. Choose the best set for yourself at voxfurniture.com.

## A TIMELESS AND AGELESS COLLECTION

There is nothing difficult for the Simple collection. Even arranging a teenager's room is a piece of cake. For a child's room you can choose a smaller bed and a desk adjusted to the size of the little users.

Desk 110