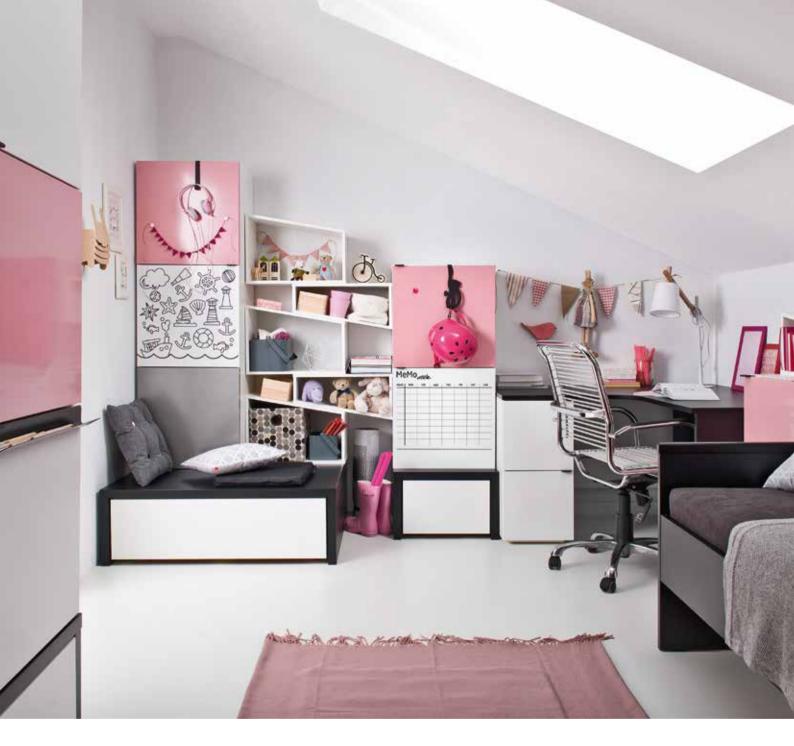

# IT WILL ENDURE ALL YOUR IDEAS!

The Young Users collection, designed by Marta Krupińska, allows to create all kinds of arrangements for children's and teenagers' rooms.

A shelf design created by the students of Poznań School of Form within the faculty of industrial design.

### SPECIAL TASKS FURNITURE

You don't need to replace it just because your child's needs have changed. Now you can just alter it according to their current interests. Furniture accessories and front covers allow to change the look of the whole room within moments.

### RESISTANT TO EVERYTHING EXCEPT CREATIVITY

Simple in its form, the Young Users furniture is made of modern laminated plywood, resistant to damage and easy to clean. Metal front covers can be quickly changed. Your child can use magnets, posters, games and school materials as well as dry-wipe markers to easily label the cabinets and so the very unique room is ready.