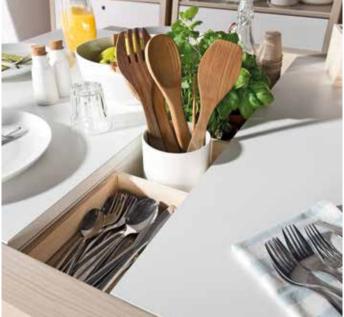

### FURNITURE YOU CAN COUNT ON

The designer has calculated, measured and double-checked everything so that we know what is used where and when in the house. And so we created some of the most thought-through and helpful furniture pieces. The liquor cabinet's folding doors save you space and grant easy access to everything inside. It can also serve as a tall TV unit. The tables with discreet drawers will fit all remote controls, chargers and other bits and pieces we usually have no room for.

### SHINE ON, YOU BEDSIDE TABLE!

A good bedside table puts all the little things in order. That's why in the Simple table you will find a recess and a matching functional slat with room for your phone, a picture frame, or notes. In the recess, you can also hide a power strip with wires and cover it using a neat oak lid. The warm discreet lighting in the top drawer will make it easier to find things. All you need to do to switch on the light inside is touch the tabletop.