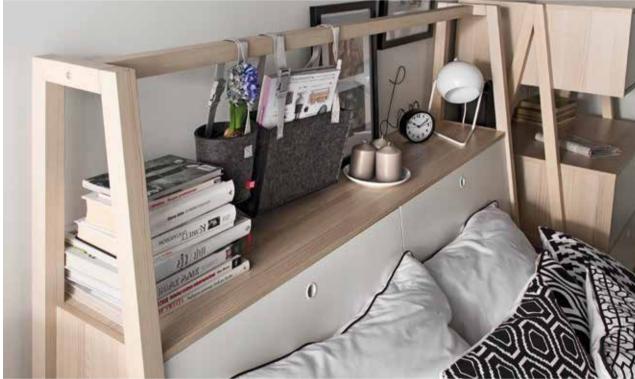

# IN THE BEDROOM EVERYTHING RESTS WHERE IT SHOULD LAY

The Simple bed will adjust to your interior. You can choose one of the five available widths: from 90cm to 180cm. Under the foldable frame you can store extra linens. The upholstered cushion hanging on the headboard will allow you to unwind before sleep as you read your favourite book. Don't forget to choose the best mattress for yourself.

### A SPACE AS CLEVER AS YOU!

The many functionalities of 4 You make it a perfect fit for different kinds of interiors. The multifunctional bed can be both a resting spot and a comfortable work zone. The home library is at your hand's reach – just connect the headboard with a bookcase.