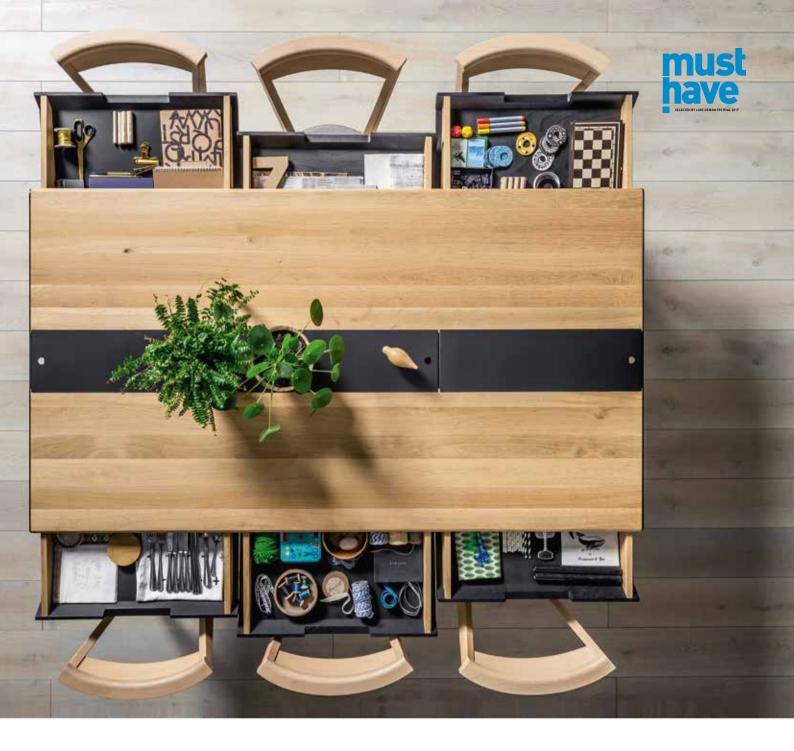

### FURNITURE YOU CAN COUNT ON

The designer has calculated, measured and double-checked everything so that we know what is used where and when in the house. And so we created some of the most thought-through and helpful furniture pieces. The liquor cabinet's folding doors save you space and grant easy access to everything inside. It can also serve as a tall TV unit. The tables with discreet drawers will fit all remote controls, chargers and other bits and pieces we usually have no room for.

### WE MEASURED UP TO THE DESK

The designer has measured all the most commonly used office supplies and adjusted all the desk's dimensions: the volume of the drawers, the height of the shelves, the depth of the cabinet, the size of the desktop. She also checked what you usually keep on top of your desk and created the perfect storage system: a functional slat. Choose the best set for yourself at voxfurniture.com.

#### ...AND CHOOSE A SLAT

The designer has equipped chosen pieces from the Simple collection with a functional slat to fit all your bits and pieces. You can choose a ready made set, create your own, or cover the slat recess with a blind.