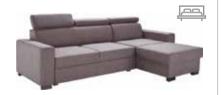

### UPHOLSTERED FURNITURE

with convertible bed function

Everyone has their own way to rest, so we made sure that all models of upholstered furniture are available in various colors and fabric types. The shape and color of the legs are also up to you.

Repos corner sofa w265/d154/h83 cm

Lars corner sofa w240/d240/h85 cm

Lars armchair w100/d85/h99 cm

Dorian corner sofa w252/d166/h95 cm

Chester corner sofa w240/d86-195/h86 cm

Como corner sofa w311/d144-178/h88 cm