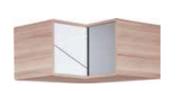

Chest of 2 drawers w88/d60/h150 cm

2-door dresser w87,5/d40/h90 cm

Storage unit for shoes w87,5/d28,5/h150 cm

Corner wardrobe w105/d100/h210 cm

3-door wardrobe w128/d60/h210 cm

2-door wardrobe w88/d60/h210 cm