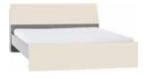

# IN THE BEDROOM EVERYTHING RESTS WHERE IT SHOULD LAY

The Simple bed will adjust to your interior. You can choose one of the five available widths: from 90cm to 180cm. Under the foldable frame you can store extra linens. The upholstered cushion hanging on the headboard will allow you to unwind before sleep as you read your favourite book. Don't forget to choose the best mattress for yourself.

Bed 120 w125/d205,5/h80.5 cm\*

Bed 140 w145/d205.,5/h80.5 cm\*

Bed 160 w165/d205,5/h80.5 cm\*

Bed 180 w185/d205,5/h80.5 cm\*