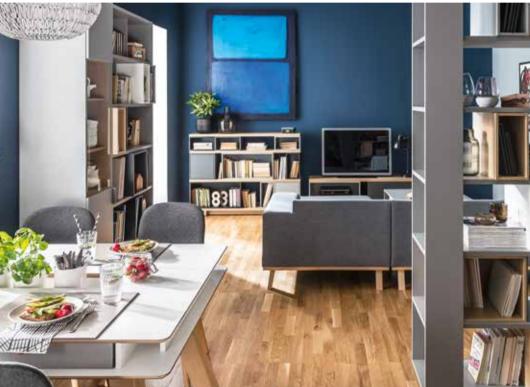

# FREEDOM OF CHANGE

Thanks to sliding doors, you can decide what will be on display in the open spaces and what will be hidden. At any time you can move the doors and your bookcase will always look elegant.

Wide bookcase

Hvar vase

Bold, creative and versatile. Our designers Joanna Leciejewska and Wiktoria Lenart fear no challenges - they deconstruct the traditional understanding of furniture, give the user freedom to modify it individually. The projects they create win the most important awards: from *Dobry Wzór* through *must have*, and finally *Designer of the Year* (Joanna) and *IF Design* (Wiktoria).