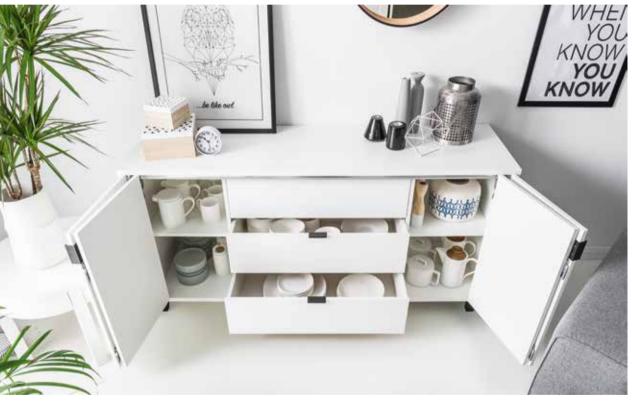

### FURNITURE YOU CAN COUNT ON

The designer has calculated, measured and double-checked everything so that we know what is used where and when in the house. And so we created some of the most thought-through and helpful furniture pieces. The liquor cabinet's folding doors save you space and grant easy access to everything inside. It can also serve as a tall TV unit. The tables with discreet drawers will fit all remote controls, chargers and other bits and pieces we usually have no room for.

### ALL IS SOUND WHEN THE INTERIOR IS IN HARMONY

Once and for all we have solved the problem of tangling wires by creating a clever organizing compartment in the TV unit. Nothing can be seen but everything can be heard. A living room could also use a well-organised liquor cabinet. When you open the folding door, the light goes on. Special grips will protect your wine glasses and the sliding shelf makes space for putting aside your drinking glassess.