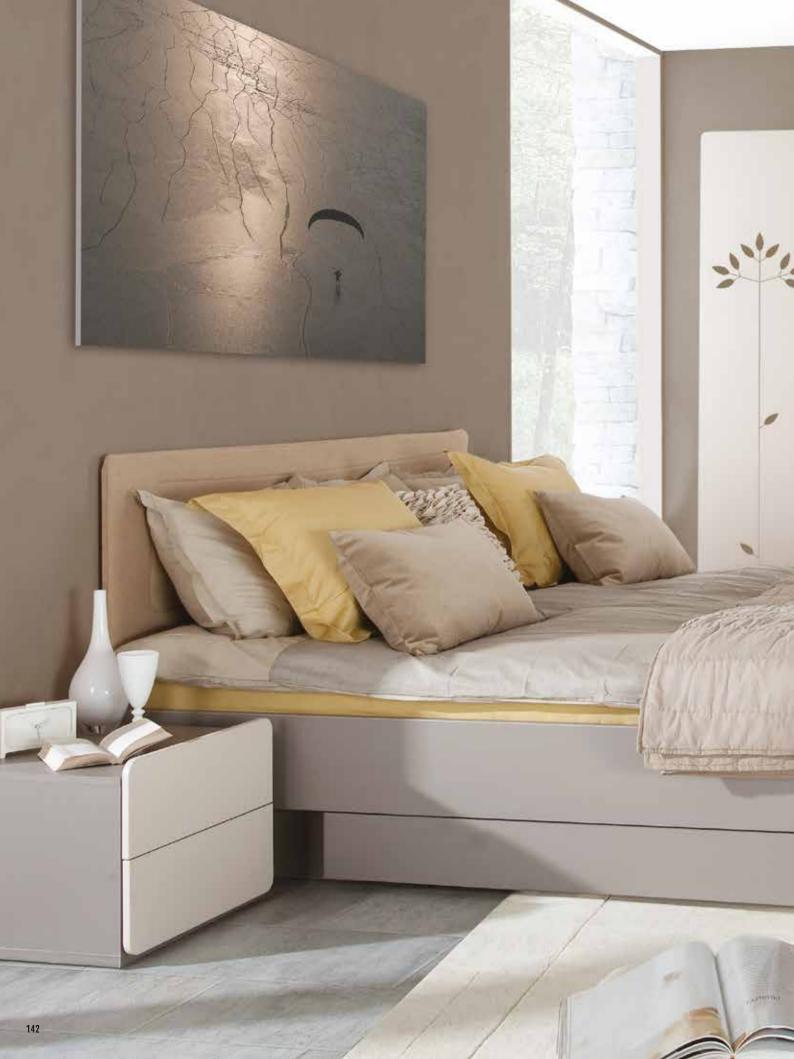

### **COMFORTABLE MINIMALISM**

Choose the length and width of your bed. A comfortable headboard will look after your back, and your bedclothes can be stored in the bed drawer. Complement your decor with a classy TV panel, where you can place your flat screen. If you want to host a dinner party for ten, use the extendable table. And all of this - Italian style.

Rhombo blanket

Sigu bowl