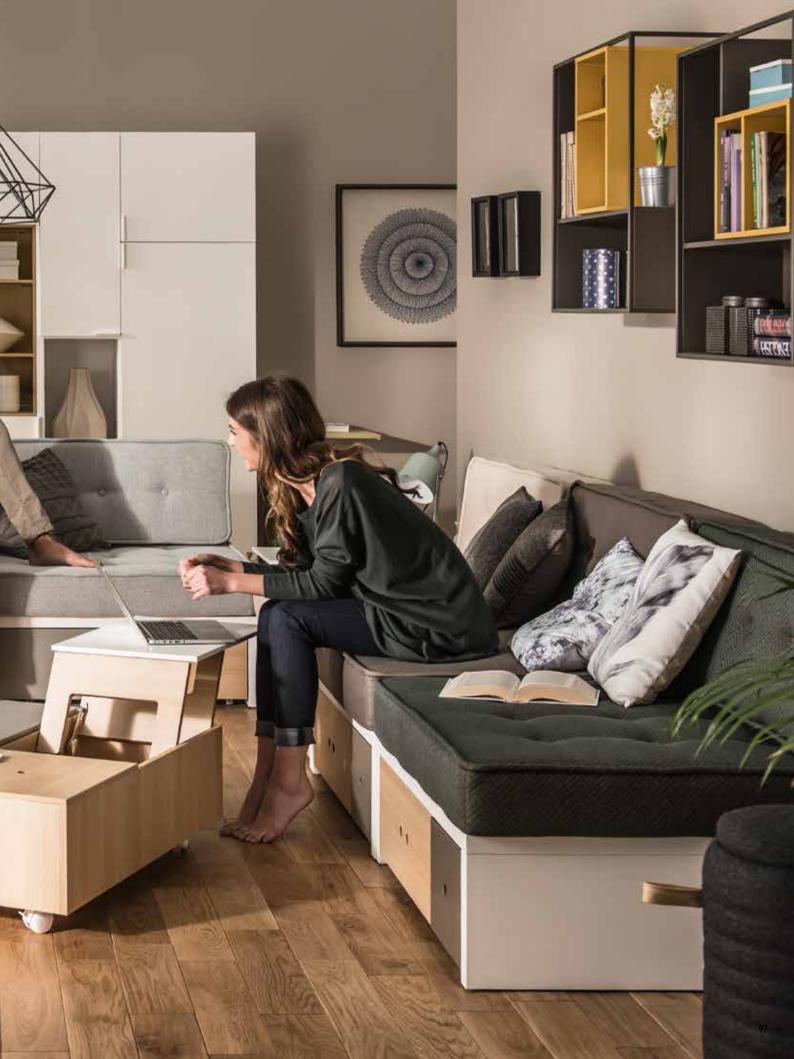

# ARRANGE IT AS YOU PLEASE

Joanna Leciejewska designed Custom so that you can freely shape your interior by joining and separating the modules. By using different colors and textures of the cushions, you can create new designs.

#### AND WHAT ABOUT THE TABLE?

It doesn't like to be put aside. It does all it can to be at hand. Its top, cleverly divided into four parts, hides useful compartments. It's the perfect place for little bits and pieces that you always find handy, but don't want on display. One part of the tabletop can be lifted to make a comfortable ,hovering table'. Practical holes on the top will allow your laptop to breathe with ease.

#### **CUSTOM**

Create your space as you want.
Find inspiration or ready solutions
at voxfurniture.com

TABLE, COUCH Available colors:

white / light gray / dark gray / oak

**CUSHION** 

Available colors:

beige / grayish blue / taupe / croton sky blue / croton cloud beige / herringbone / tartan