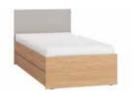

# IN THE BEDROOM EVERYTHING RESTS WHERE IT SHOULD LAY

The Simple bed will adjust to your interior. You can choose one of the five available widths: from 90cm to 180cm. Under the foldable frame you can store extra linens. The upholstered cushion hanging on the headboard will allow you to unwind before sleep as you read your favourite book. Don't forget to choose the best mattress for yourself.

Bed 120 w125/d205,5/h80.5 cm\*

Bed 140 w145/d205.,5/h80.5 cm\*

Bed 160 w165/d205,5/h80.5 cm\*

Bed 180 w185/d205,5/h80.5 cm\*