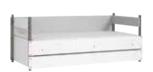

# IN THE BEDROOM EVERYTHING RESTS WHERE IT SHOULD LAY

The Simple bed will adjust to your interior. You can choose one of the five available widths: from 90cm to 180cm. Under the foldable frame you can store extra linens. The upholstered cushion hanging on the headboard will allow you to unwind before sleep as you read your favourite book. Don't forget to choose the best mattress for yourself.

Cubic wall shelf w31,5/d30/h31,5 cm

Wall shelf w31,5/d30/h90 cm

Wall shelf with hooks w35/d30/h90 cm

Couch 90x200 w95,5/d206/h68,5 cm

Bed 90x200 w95,5/d206/h90 cm\*

Drawer for couch and bed w197/d85,5/h20,5 cm

Bed 120 w125/d205,5/h80.5 cm\*

Bed 140 w145/d205.,5/h80.5 cm\*

Bed 160 w165/d205,5/h80.5 cm\*

Bed 180 w185/d205,5/h80.5 cm\*