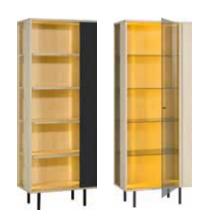

### ATMOSPHERIC AND ELEGANT

Backlit glass cases can give your interior a sophisticated atmosphere thanks to the warm light tones. It's something that will surely impress your guests. The cases can be put together with one another or with a bookcase for an enhanced effect. The system is equipped with soft close glass doors. The discreet LED lighting will fill your interior with a warm glow.

Origo vase

Thanks to the glass case's unique construction, the displayed object can be seen from three sides. The tinted glass gives it a more sophisticated look. The glass case is available in two options: left or right. It also looks great when put together with the bookcase.