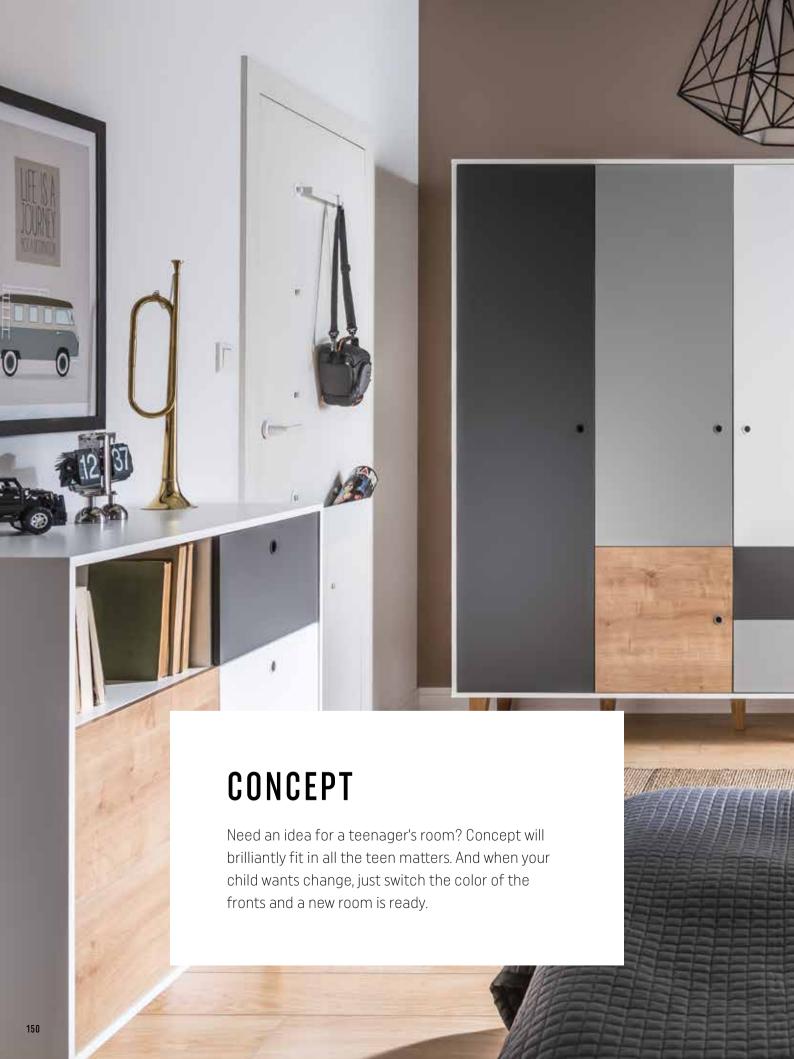

#### **AESTHETICS COMBINED WITH COMFORT**

The collection has been designed based on simple geometric divisions. Concept is also comfortable. The especially designed bed headboard is perfect for long hours of reading notes. It will also be ideal for evening laptop movie time.

### SIMPLE CHANGE, STRONG EFFECT

A strong detail can change everything. Blue, red saffron, oak - choose the color of the front and give the interior a new mood. Silicon-framed holes are a characteristic part of the collection. They are used as handles and their colors always match the chosen color of the front.