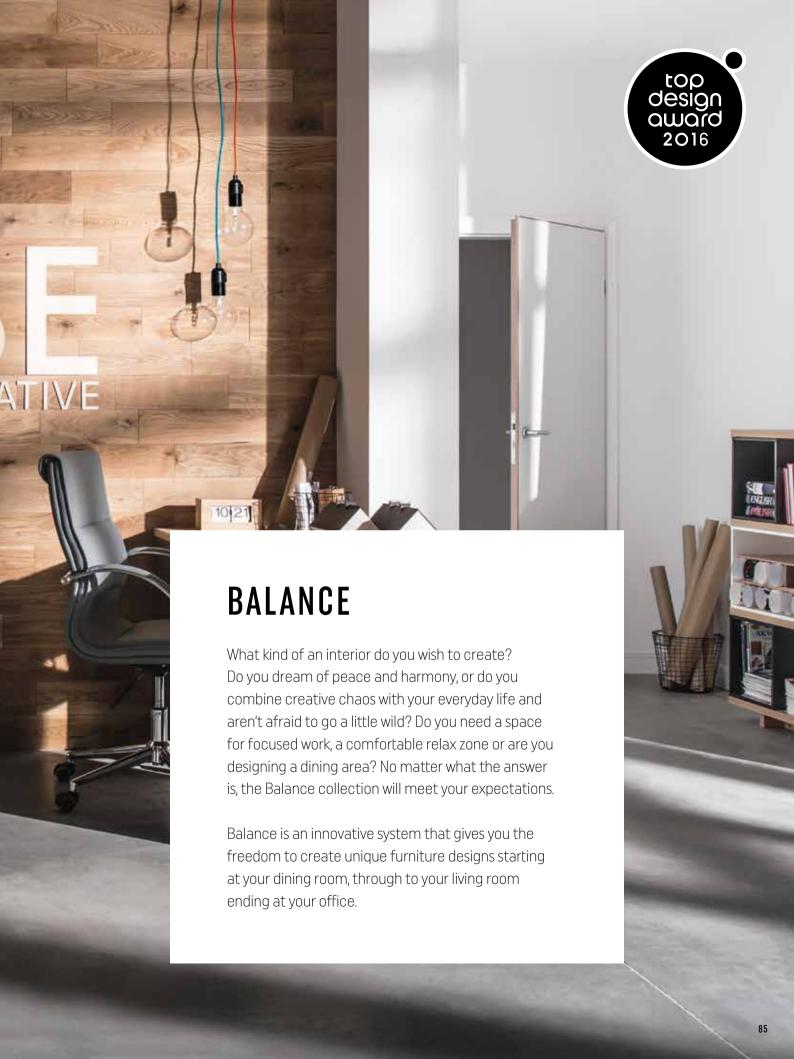

## THE FREEDOM OF CREATION

The designers Joanna Leciejewska and Wiktoria Lenart made sure that the appearance and functionality of the Balance system depend only on your imagination. Choose your colors, define functions and freely combine its elements without the use of screws or bolts.

# IT'S SO EASY!

Building unique furniture can be exceptionally easy. The Balance system is based on a few key modules that give unlimited possibilities of creating individual solutions. See for yourself, you won't even need a screwdriver.

# UNIVERSAL COLORS

The Balance Collection color palette combines natural wood color bases and shelves with black, white or gray boxes and will fit into any interior.

Box with door