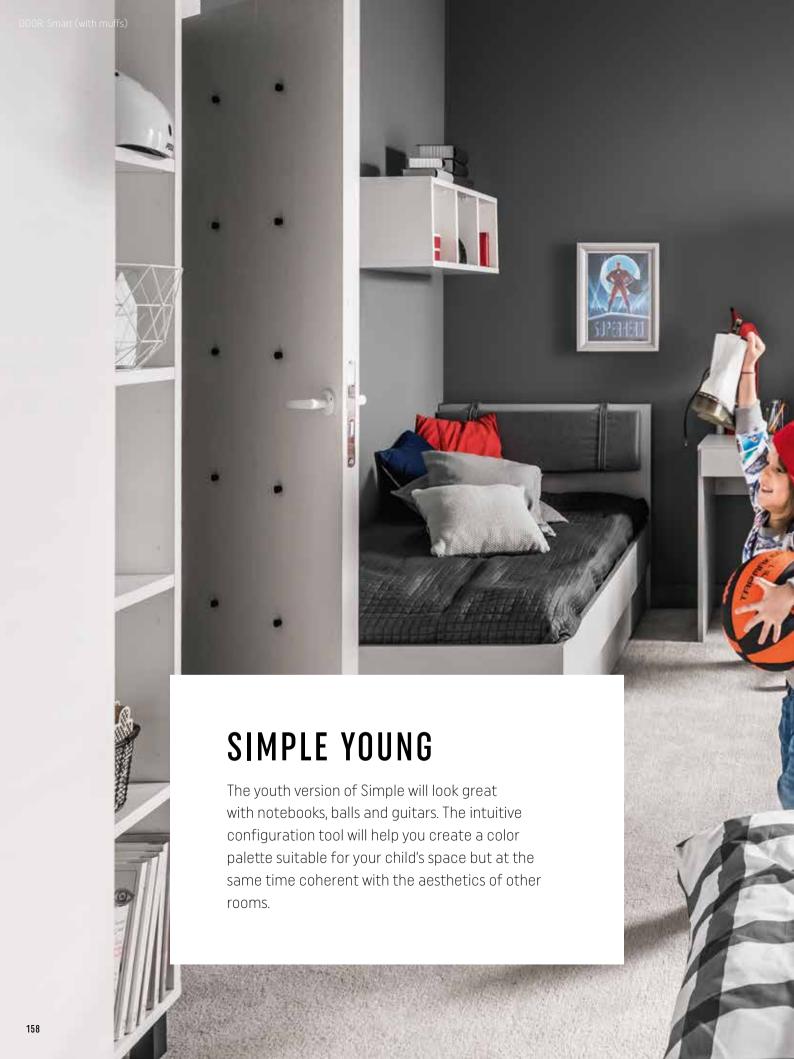

#### IT JUST FITS

Marta Krupińska made sure that all the furniture pieces of Simple also match the size of its younger users. For a child's room you can pick a smaller bed or desk.

Emo table lamp

#### SIMPLE YOUNG

Create your space as you want. Find inspiration or ready solutions at voxfurniture.com

Desk 110

w110/d55/h78 cm

BODY / FRONT Availabale colors:

white / gray / black / oak

Desk 140

w140/d65/h68,5 cm

#### IT'S ALL TIDY

Keeping the crazy teenager world tidy is not an easy task. With the movable chests, hangers and closets with compartments for all things, it becomes much easier. You stack, hang, hide and the mess is gone.