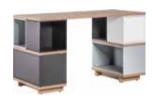

### WE MEASURED UP TO THE DESK

The designer has measured all the most commonly used office supplies and adjusted all the desk's dimensions: the volume of the drawers, the height of the shelves, the depth of the cabinet, the size of the desktop. She also checked what you usually keep on top of your desk and created the perfect storage system: a functional slat. Choose the best set for yourself at voxfurniture.com.

Desk 110