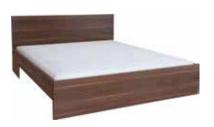

# IN THE BEDROOM EVERYTHING RESTS WHERE IT SHOULD LAY

The Simple bed will adjust to your interior. You can choose one of the five available widths: from 90cm to 180cm. Under the foldable frame you can store extra linens. The upholstered cushion hanging on the headboard will allow you to unwind before sleep as you read your favourite book. Don't forget to choose the best mattress for yourself.

Bed 120 w125/d205,5/h80.5 cm\*

Bed 140 w145/d205.,5/h80.5 cm\*

Bed 160 w165/d205,5/h80.5 cm\*

Bed 180 w185/d205,5/h80.5 cm\*