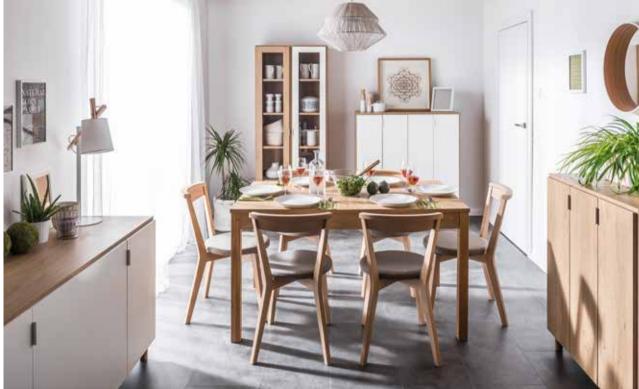

# A TABLE THAT CAN MEASURE UP TO ANY PARTY

From a handy, round 4 seat table, it extends to one that can fit 8 guests (from 1.1m to almost 2.5m). The round shape balances the geometrical shapes in this collection and provides a warm, family-friendly atmosphere.

Harmony pendant lamp

Simple was created by Marta Krupińska. What was she thinking about while designing it? She was thinking about everything that is of utmost importance here at VOX; i.e. functionality, simplicity, precision, aesthetics, universality. But first and foremost she was thinking about the human and their needs.