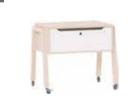

Bedside table/Stool with drawer w57,5/d47/h48 cm

Organiser for drawers w75/d20/h10 cm

Ordo round organiser w13,5/h14 cm

Ordo organiser w30/d1,5/h40 cm

Ordo horizontal organiser w30/d20/h10 cm

Ordo vertical organiser w30/d10/h20 cm