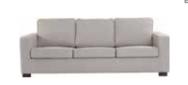

### UPHOLSTERED FURNITURE

with convertible bed function

Everyone has their own way to rest, so we made sure that all models of upholstered furniture are available in various colors and fabric types. The shape and color of the legs are also up to you.

Noel corner sofa w233/d85-150/h90 cm

Noel 3-seat sofa w227/d85/h90 cm

Noel armchair w227/d85/h90 cm

Milton corner sofa w275/d169/h87 cm

Milton 3-seat sofa w222/d90/h87 cm

Milton 2-seat sofa w194/d90/h87 cm