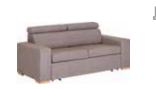

### UPHOLSTERED FURNITURE

with convertible bed function

Everyone has their own way to rest, so we made sure that all models of upholstered furniture are available in various colors and fabric types. The shape and color of the legs are also up to you.

Mio 3-seat sofa w225/d77/h72 cm

Mio 2-seat sofa w152/d77/h72 cm

Mio armchair w79/d77/h72 cm

Custom corner sofa

Darell armchair w100/d85/h99 cm

Darell pouffe w60/d60/h42 cm

Darel corner sofa w242/d82-160/h85 cm

Darell 2-seat sofa w176/d86/h90 cm

Sofa 3-os Roce w180/d80/h82 cm

Roce 2-seat sofa w140/d75/h96 cm

Roce armchair w80/d80/h82 cm

Roce pouffe w54/d54/h42 cm

Roce 3-seat sofa w79/d66/h82 cm

Gabba 2-seat sofa w140/d75/h90 cm