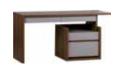

### WE MEASURED UP TO THE DESK

The designer has measured all the most commonly used office supplies and adjusted all the desk's dimensions: the volume of the drawers, the height of the shelves, the depth of the cabinet, the size of the desktop. She also checked what you usually keep on top of your desk and created the perfect storage system: a functional slat. Choose the best set for yourself at voxfurniture.com.

Desk 110