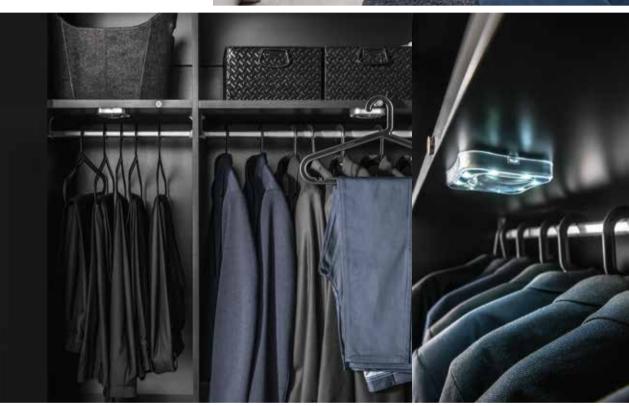

### A VERY ACCOMMODATING WARDROBE

With a wardrobe like this all things will fall into place, and thanks to a backlit inside they can then be easily found. Handy folding doors don't take much space and allow to access everything quickly. The inside has been designed to fit all kinds of clothes and shoes. If you want to change the original layout of shelves and hangers, it's simple. Within moments, you can adjust their heights. Simple offers you four kinds of wardrobes: from a 1-door wardrobe, through a corner wardrobe to a spacious 4-door wardrobe.

# IT'S MORE THAN JUST A WARDROBE

This wardrobe can be your boudoir. Comfortable folding doors will give you easy access to your clothes. So will the extendable hanger bars for shirts and shelves with bars.