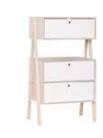

## SPOT ADJUSTMENTS

When you want to rest, there's no better room than a Spot bedroom. Spacious wardrobes, chests of drawers, compartments in the headboard of your bed - Spot will fit in more than just your dreams.

Ordo organiser

You'll find lots of space for your favorite books and other things on the Spot shelf. The headboard with removable upholstery is slanted at an optimal angle. You'll appreciate its comfort once you start using it.

Ordo organiser