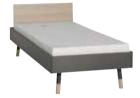

# IN THE BEDROOM EVERYTHING RESTS WHERE IT SHOULD LAY

The Simple bed will adjust to your interior. You can choose one of the five available widths: from 90cm to 180cm. Under the foldable frame you can store extra linens. The upholstered cushion hanging on the headboard will allow you to unwind before sleep as you read your favourite book. Don't forget to choose the best mattress for yourself.

TV unit 120 w120/d45/h47 cm\*

Dressing table w78/d80/h43 cm

Wall mirror w80/d2,5/h80 cm

Round mirror w80/d2/h80 cm

Bedside table with drawers and functional slat w45/d38/h30,5 cm\*

Bedside table with doors and functional slat w45/d38/h30,5 cm\*