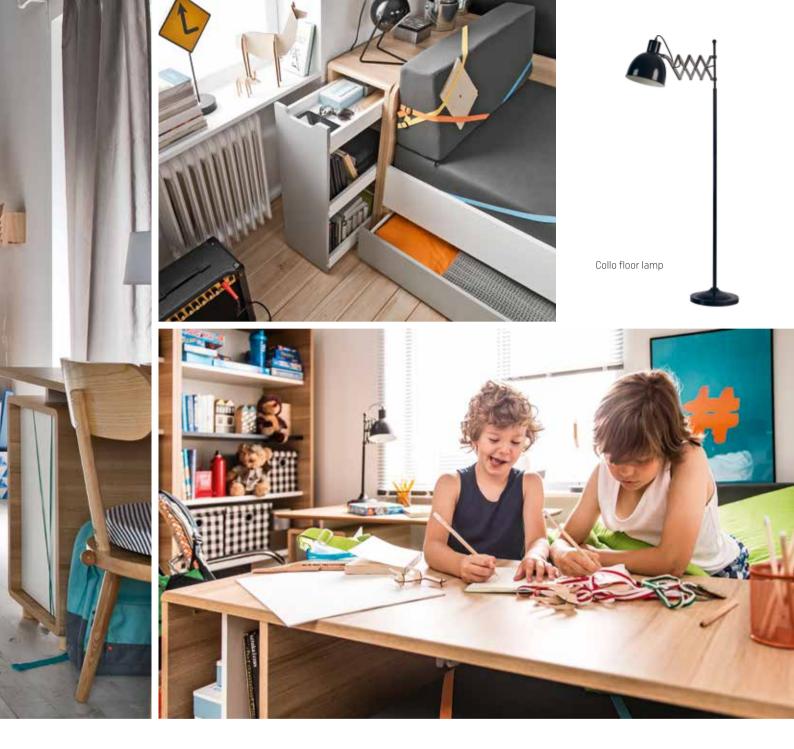

### WE MEASURED UP TO THE DESK

The designer has measured all the most commonly used office supplies and adjusted all the desk's dimensions: the volume of the drawers, the height of the shelves, the depth of the cabinet, the size of the desktop. She also checked what you usually keep on top of your desk and created the perfect storage system: a functional slat. Choose the best set for yourself at voxfurniture.com.

## A TIMELESS AND AGELESS COLLECTION

There is nothing difficult for the Simple collection. Even arranging a teenager's room is a piece of cake. For a child's room you can choose a smaller bed and a desk adjusted to the size of the little users.