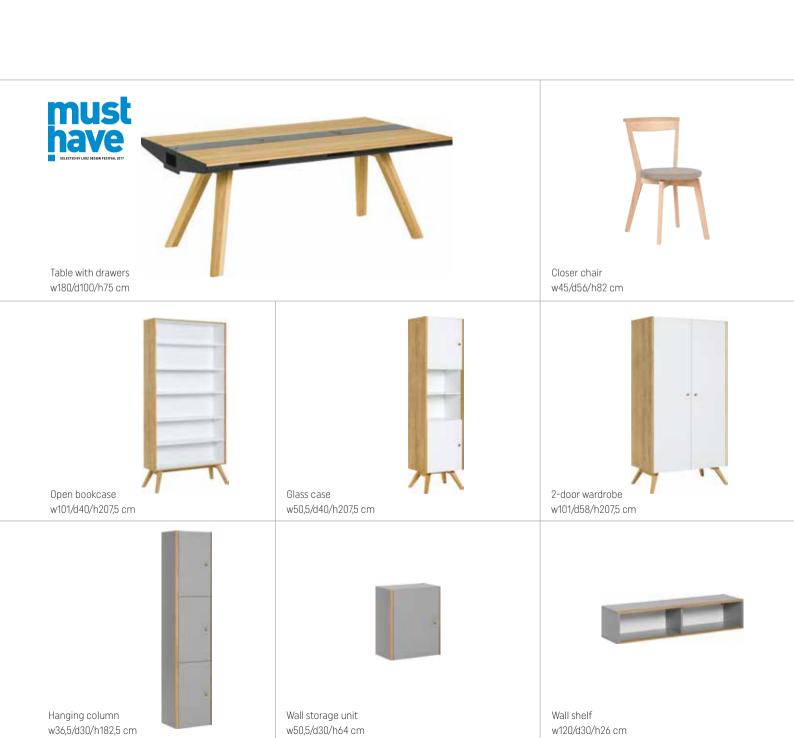

### FURNITURE YOU CAN COUNT ON

The designer has calculated, measured and double-checked everything so that we know what is used where and when in the house. And so we created some of the most thought-through and helpful furniture pieces. The liquor cabinet's folding doors save you space and grant easy access to everything inside. It can also serve as a tall TV unit. The tables with discreet drawers will fit all remote controls, chargers and other bits and pieces we usually have no room for.

### A VERY ACCOMMODATING WARDROBE

With a wardrobe like this all things will fall into place, and thanks to a backlit inside they can then be easily found. Handy folding doors don't take much space and allow to access everything quickly. The inside has been designed to fit all kinds of clothes and shoes. If you want to change the original layout of shelves and hangers, it's simple. Within moments, you can adjust their heights. Simple offers you four kinds of wardrobes: from a 1-door wardrobe, through a corner wardrobe to a spacious 4-door wardrobe.

Barell flower vase

TV unit 180 with functional slat

Liquor cabinet

### ALL IS SOUND WHEN THE INTERIOR IS IN HARMONY

Once and for all we have solved the problem of tangling wires by creating a clever organizing compartment in the TV unit. Nothing can be seen but everything can be heard. A living room could also use a well-organised liquor cabinet. When you open the folding door, the light goes on. Special grips will protect your wine glasses and the sliding shelf makes space for putting aside your drinking glassess.