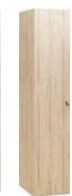

### A VERY ACCOMMODATING WARDROBE

With a wardrobe like this all things will fall into place, and thanks to a backlit inside they can then be easily found. Handy folding doors don't take much space and allow to access everything quickly. The inside has been designed to fit all kinds of clothes and shoes. If you want to change the original layout of shelves and hangers, it's simple. Within moments, you can adjust their heights. Simple offers you four kinds of wardrobes: from a 1-door wardrobe, through a corner wardrobe to a spacious 4-door wardrobe.

Chest of 2 drawers w88/d60/h150 cm

2-door dresser w87,5/d40/h90 cm

Storage unit for shoes w87,5/d28,5/h150 cm

Corner wardrobe w105/d100/h210 cm

3-door wardrobe w128/d60/h210 cm

2-door wardrobe w88/d60/h210 cm

1-door wardrobe w49,5/d40/h150 cm

External hanger for wardrobes w44/d54/h150 cm