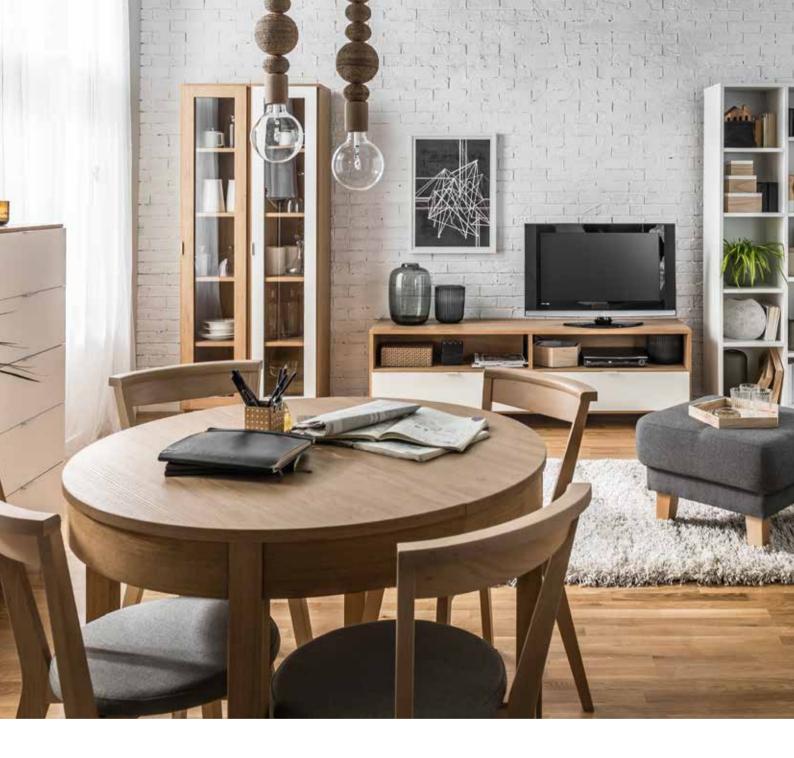

### **HOMEWORK**

Any work will be done easier and more pleasantly in a well-organized space. The height of all shelves in the bookcase can be adjusted to the size of the objects you want to store on them.

Wide bookcase