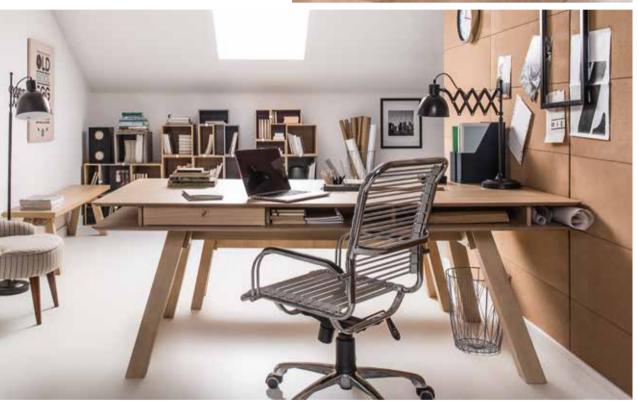

### WE MEASURED UP TO THE DESK

The designer has measured all the most commonly used office supplies and adjusted all the desk's dimensions: the volume of the drawers, the height of the shelves, the depth of the cabinet, the size of the desktop. She also checked what you usually keep on top of your desk and created the perfect storage system: a functional slat. Choose the best set for yourself at voxfurniture.com.