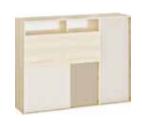

,5/d35,5/h50 cm





w41/d33/h45 cm

Nixie chair









Box 42x42 w42/d42/h6 cm

Triangular box 32x32 w32/d32/h6 cm

Box 68x17 w68/d17/h6 cm

Box 45x17 w45/d17/h6 cm







Sillo Table lamp







### SAVING SPACE

The 3D dining room is first and foremost a table with great potential. If you don't have much space but often host guests, it's the perfect solution for you. Within seconds you can extend the tabletop by almost 2 meters.





Extendable table

#### 3D

BODY

Available colors:



forefathers' birch

FRONT

Available colors:



gray / mocca / brown



Narrow glass cabinet w46/d40/h206 cm

Narrow bookcase w36/d40/h206,5 cm

Wide bookcase

w93,5/d42/h206,5 cm

# Create your space as you want. Find inspiration or ready solutions at voxfurniture.com



Sideboard w109,5/d42/h158 cm



Cupboard w159,5/d42/h123 cm



Wide chest of drawers w180/d42/h64 cm



Chest of drawers w109,5/d42/h104,5 cm



Desk w140/d61,5/h77,5 cm



TV unit w156/d40/h43 cm



Coffee table w80/d80/h39 cm



Table w130-190-250-310/d90/h78 cm



Dressing table w120/d45/h88 cm



Wall mirror w83/d59/h3,5 cm



Bedside table w42,5/d49/h43,5 cm



Wall shelf w116,5/d27/h38,5 cm



Bed 140x200 w158,5/d211,5/h30 cm Bed 160x200 w178,5/d211,5/h30 cm Bed 180x200 w198,5/d211,5/h30 cm





Headboard cover w140,160,180 cm





#### **R&O**

BODY/FRONT Available colors:



laminated plywood forefathers' birch

Create your space as you want. Find inspiration or ready solutions at voxfurniture.com



Corner wardrobe w100/d100/h220 cm



2-door wardrobe w90/d55/h220 cm



Side unit for wardrobe w45/d55,5/h220 cm