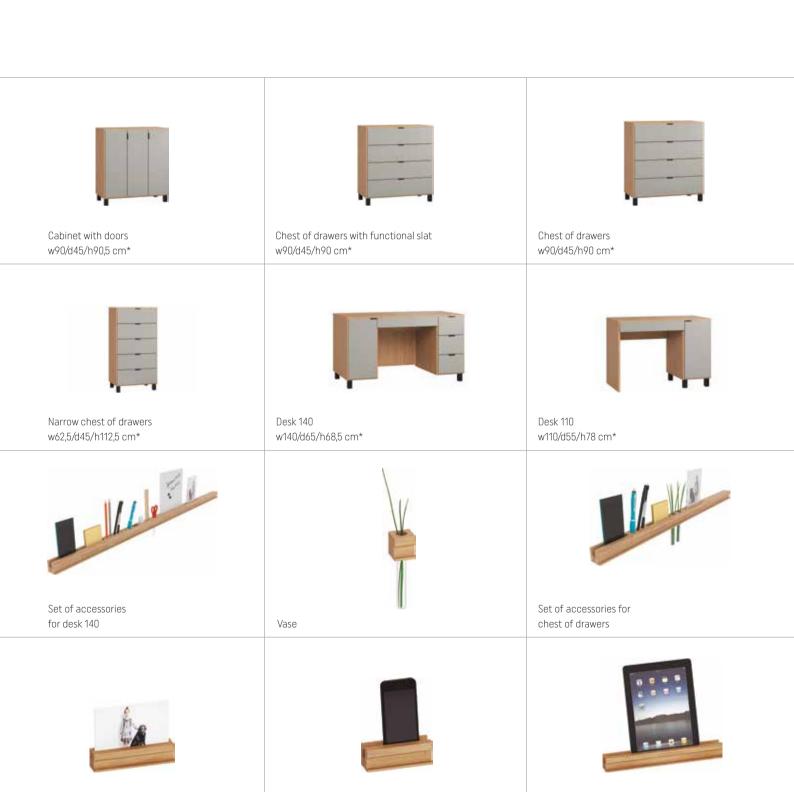

### WE MEASURED UP TO THE DESK

The designer has measured all the most commonly used office supplies and adjusted all the desk's dimensions: the volume of the drawers, the height of the shelves, the depth of the cabinet, the size of the desktop. She also checked what you usually keep on top of your desk and created the perfect storage system: a functional slat. Choose the best set for yourself at voxfurniture.com.

#### ...AND CHOOSE A SLAT

The designer has equipped chosen pieces from the Simple collection with a functional slat to fit all your bits and pieces. You can choose a ready made set, create your own, or cover the slat recess with a blind.

Desk 140 slat set:

1 phone holder, 1 photo frame, 1 memo holder, 1 big tool-box, 1 magnetis board, one plug 25.

Bedsiade table slat set: 1 phone holder, 1 photo frame, 1 medium tool-box, one plug 40.

TV unit 180 slat set: four plugs 40 and one plug 15.

Chest of drawers slat set: 1 phone holder, 1 photo frame, 1 memo holder, 1 small tool-box, 2 vases and one plug 25.

### SIMPLE

BODY / FRONT Available colors:

oak/white/graphite/black

Phone holder

Photo frame

Tablet holder