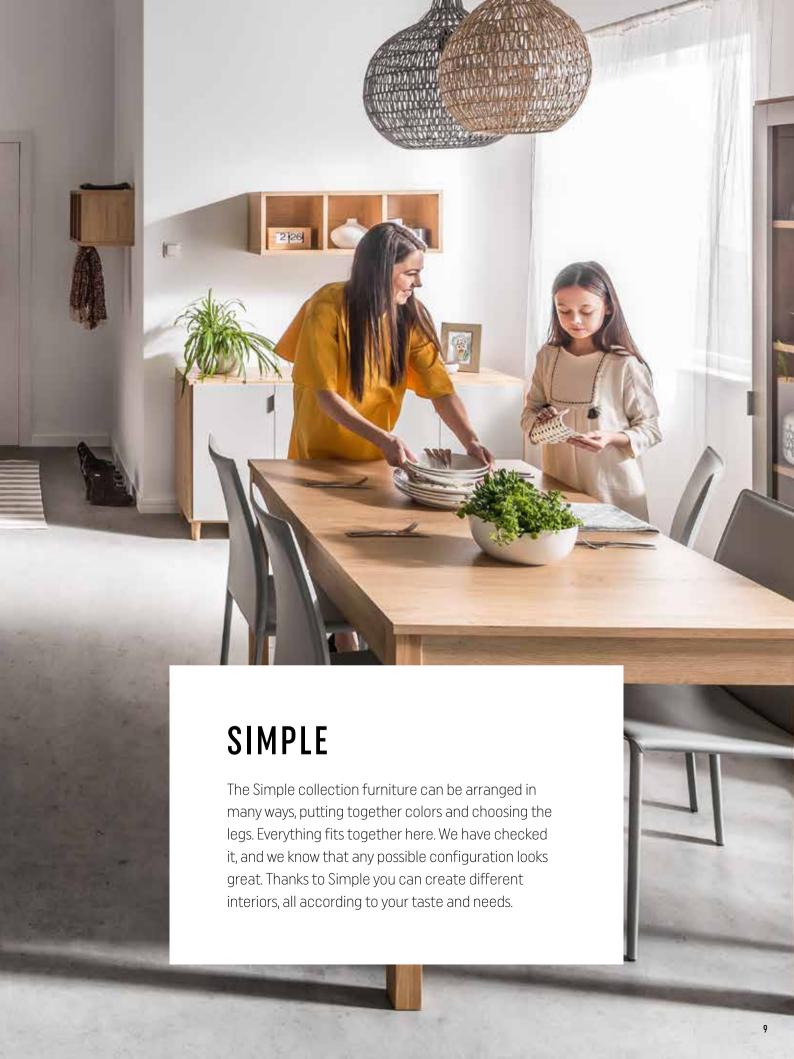

# A TABLE THAT CAN MEASURE UP TO ANY PARTY

From a handy, round 4 seat table, it extends to one that can fit 8 guests (from 1.1m to almost 2.5m). The round shape balances the geometrical shapes in this collection and provides a warm, family-friendly atmosphere.

Harmony pendant lamp

Simple was created by Marta Krupińska. What was she thinking about while designing it? She was thinking about everything that is of utmost importance here at VOX; i.e. functionality, simplicity, precision, aesthetics, universality. But first and foremost she was thinking about the human and their needs.

### YOUR EVERY MOVE WINS

The Simple collection furniture can be arranged in many ways, putting together colors and choosing the legs. Everything fits together here, every configuration looks great. Thanks to Simple you can create different interiors, all according to your taste and needs. How is it possible? Simple was created according to the ten iconic rules of design by Dieter Rams, where less is more and a product gives the user space to realise their own ideas.