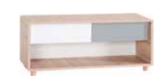

### FURNITURE YOU CAN COUNT ON

The designer has calculated, measured and double-checked everything so that we know what is used where and when in the house. And so we created some of the most thought-through and helpful furniture pieces. The liquor cabinet's folding doors save you space and grant easy access to everything inside. It can also serve as a tall TV unit. The tables with discreet drawers will fit all remote controls, chargers and other bits and pieces we usually have no room for.

Barell flower vase

TV unit 180 with functional slat

Liquor cabinet

### ALL IS SOUND WHEN THE INTERIOR IS IN HARMONY

Once and for all we have solved the problem of tangling wires by creating a clever organizing compartment in the TV unit. Nothing can be seen but everything can be heard. A living room could also use a well-organised liquor cabinet. When you open the folding door, the light goes on. Special grips will protect your wine glasses and the sliding shelf makes space for putting aside your drinking glassess.