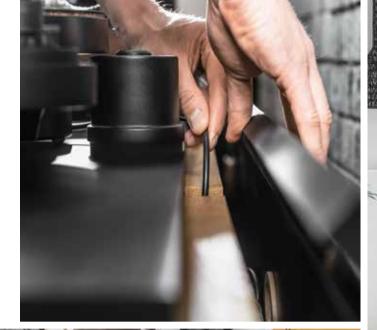

#### HIFI

BODY/FRONT Available colors:

w140/d57,5/h76,5 cm

Additional drawers

w33/d40/h76 cm

for wardrobe

Desk 140

w140/d57,5/h76,5 cm

Chest w139/d33,5/h40 cm

Dressing table w100/d47/h76,5 cm

Mirror for dressing table w100/d2/h43 cm

HiFi pouffe w46/d37/h43 cm

TV unit w180/d57/h21,5 cm

Cabinet for TV unit w105/d45/h18 cm

HiFi slot panel w160/d3,5/h133,4 cm

Slot cupboard for HiFi system w33,5/d32/h67 cm

Slot shelf for HiFi system w48,5/d30/h15 cm

Open slot shelf for HiFi system w48,5/d18/h18 cm

Wall bookcase w14/d20/h29,5 cm

Wall mirror with shelf w120/d14/h50 cm