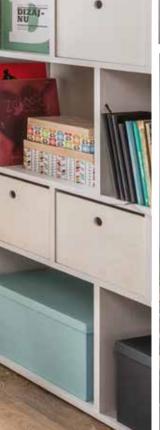

### **HOMEWORK**

Any work will be done easier and more pleasantly in a well-organized space. The height of all shelves in the bookcase can be adjusted to the size of the objects you want to store on them.

Wide bookcase