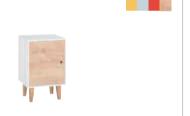

### SHINE ON, YOU BEDSIDE TABLE!

A good bedside table puts all the little things in order. That's why in the Simple table you will find a recess and a matching functional slat with room for your phone, a picture frame, or notes. In the recess, you can also hide a power strip with wires and cover it using a neat oak lid. The warm discreet lighting in the top drawer will make it easier to find things. All you need to do to switch on the light inside is touch the tabletop.