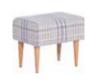

sofa w240/d86-195/h86 cm



Como corner sofa w311/d144-178/h88 cm



Noel corner sofa w233/d85-150/h90 cm



Noel 3-seat sofa w227/d85/h90 cm



Noel armchair w227/d85/h90 cm



Milton corner sofa w275/d169/h87 cm



Milton 3-seat sofa w222/d90/h87 cm



Milton 2-seat sofa w194/d90/h87 cm



Mio 3-seat sofa w225/d77/h72 cm



Mio 2-seat sofa w152/d77/h72 cm



Mio armchair w79/d77/h72 cm



Custom corner sofa



Darell armchair w100/d85/h99 cm



Darell pouffe w60/d60/h42 cm



Darel corner sofa w242/d82-160/h85 cm



Darell 2-seat sofa w176/d86/h90 cm



Sofa 3-os Roce w180/d80/h82 cm



Roce 2-seat sofa w140/d75/h96 cm



Roce armchair w80/d80/h82 cm



Roce pouffe w54/d54/h42 cm



Roce 3-seat sofa w79/d66/h82 cm



Gabba 2-seat sofa w140/d75/h90 cm



Ondo 2-seat sofa w140/d75/h96 cm



Ondo pouffe w44/d55/h45 cm



Noel pouffe w54/d54/h42 cm



Jasper corner sofa w214/d153/h85 cm



Jasper chaise longue w114/d153/h85 cm



Mildo pouffe w31/h33 cm



Milton armchair w95/d90/h87 cm



Milton pouffe w95/d75/h45 cm



Loft armchair w77/d90/h103 cm



Loft pouffe w60/d46/h44 cm



Custom 2-seat sofa



Barell pouffe w33/h44 cm



Grant pouffe w64/d44/h44 cm



Grant armchair w71/d84/h88 cm



What does Marta Krupińska think about while designing? She thinks about matters that are most important here at VOX. About functionality, simplicity, economy, precision, aesthetics, universality. But first and foremost she thinks about the human. That kind of thinking always ends well. In this case, it resulted with the Simple, Young Users and Lori collections.





## **VOX DESIGNERS*