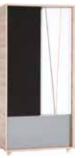

Chest of 2 drawers w88/d60/h150 cm

2-door dresser w87,5/d40/h90 cm

Storage unit for shoes w87,5/d28,5/h150 cm

Corner wardrobe w105/d100/h210 cm

3-door wardrobe w128/d60/h210 cm

2-door wardrobe w88/d60/h210 cm