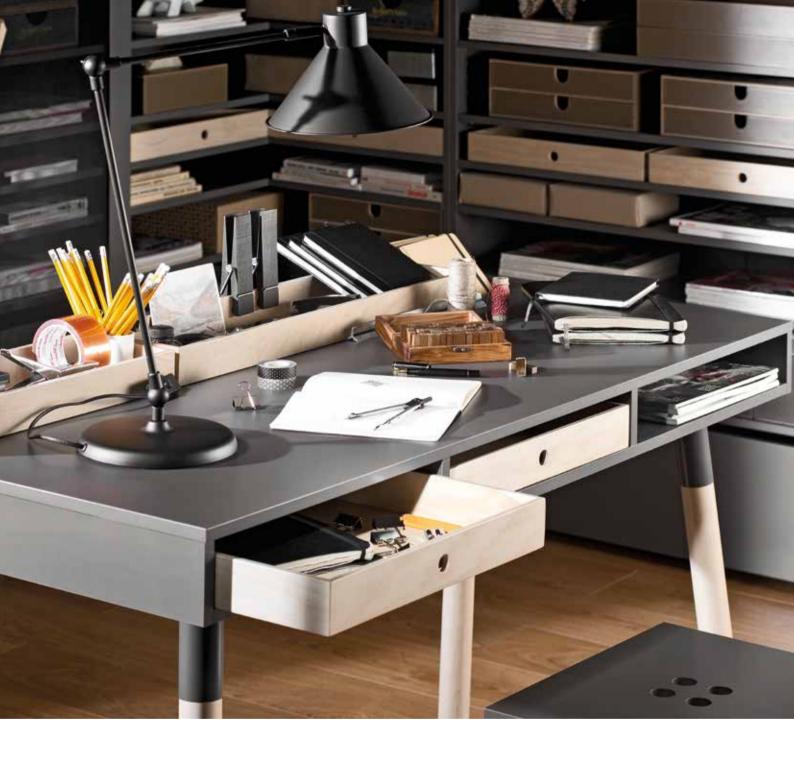

### WE MEASURED UP TO THE DESK

The designer has measured all the most commonly used office supplies and adjusted all the desk's dimensions: the volume of the drawers, the height of the shelves, the depth of the cabinet, the size of the desktop. She also checked what you usually keep on top of your desk and created the perfect storage system: a functional slat. Choose the best set for yourself at voxfurniture.com.

#### ...AND CHOOSE A SLAT

The designer has equipped chosen pieces from the Simple collection with a functional slat to fit all your bits and pieces. You can choose a ready made set, create your own, or cover the slat recess with a blind.

Desk 140 slat set:

1 phone holder, 1 photo frame, 1 memo holder, 1 big tool-box, 1 magnetis board, one plug 25.

Bedsiade table slat set: 1 phone holder, 1 photo frame, 1 medium tool-box, one plug 40.

TV unit 180 slat set: four plugs 40 and one plug 15.