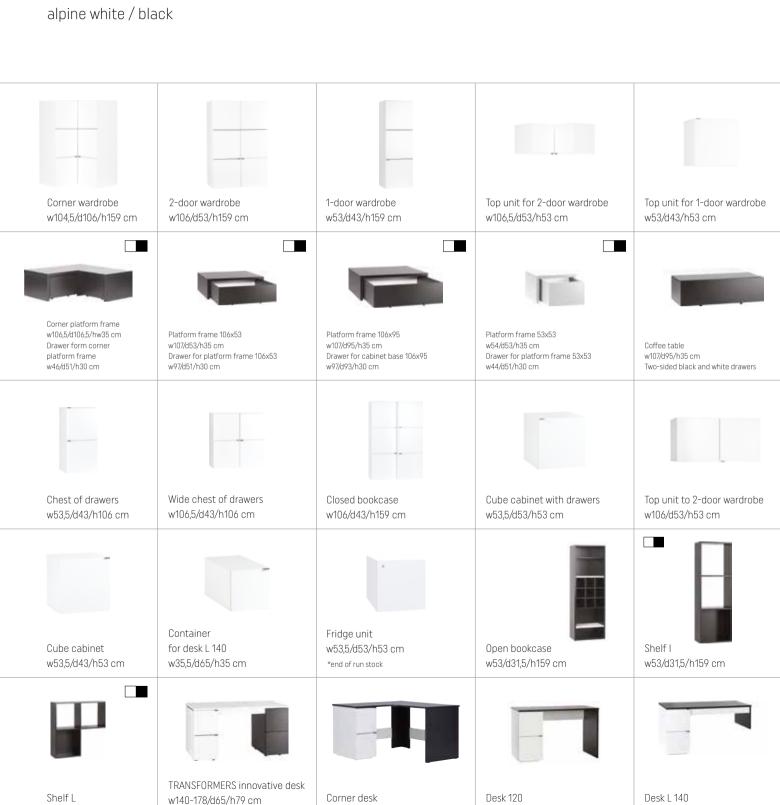

### A VERY ACCOMMODATING WARDROBE

With a wardrobe like this all things will fall into place, and thanks to a backlit inside they can then be easily found. Handy folding doors don't take much space and allow to access everything quickly. The inside has been designed to fit all kinds of clothes and shoes. If you want to change the original layout of shelves and hangers, it's simple. Within moments, you can adjust their heights. Simple offers you four kinds of wardrobes: from a 1-door wardrobe, through a corner wardrobe to a spacious 4-door wardrobe.

Barell flower vase

TV unit 180 with functional slat

Liquor cabinet

Wide bookcase