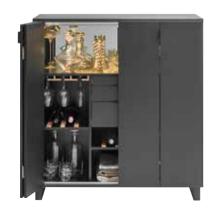

### ALL IS SOUND WHEN THE INTERIOR IS IN HARMONY

Once and for all we have solved the problem of tangling wires by creating a clever organizing compartment in the TV unit. Nothing can be seen but everything can be heard. A living room could also use a well-organised liquor cabinet. When you open the folding door, the light goes on. Special grips will protect your wine glasses and the sliding shelf makes space for putting aside your drinking glassess.

Barell flower vase

TV unit 180 with functional slat

Liquor cabinet