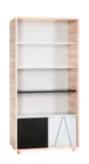

### **HOMEWORK**

Any work will be done easier and more pleasantly in a well-organized space. The height of all shelves in the bookcase can be adjusted to the size of the objects you want to store on them.

Wide bookcase