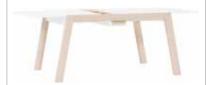

# A TABLE THAT CAN MEASURE UP TO ANY PARTY

From a handy, round 4 seat table, it extends to one that can fit 8 guests (from 1.1m to almost 2.5m). The round shape balances the geometrical shapes in this collection and provides a warm, family-friendly atmosphere.