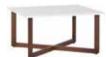

Extendable table

## COZY AND WELCOMING

The Frame table will fit in a small space, inviting everyone for a tasty morning. In the evening, when the guests arrive, it can be extended so that it will fit up to 14 people. Extending the table is easy and comfortable thanks to the guiding rails mechanism. In three steps you will extend it to the needed size.