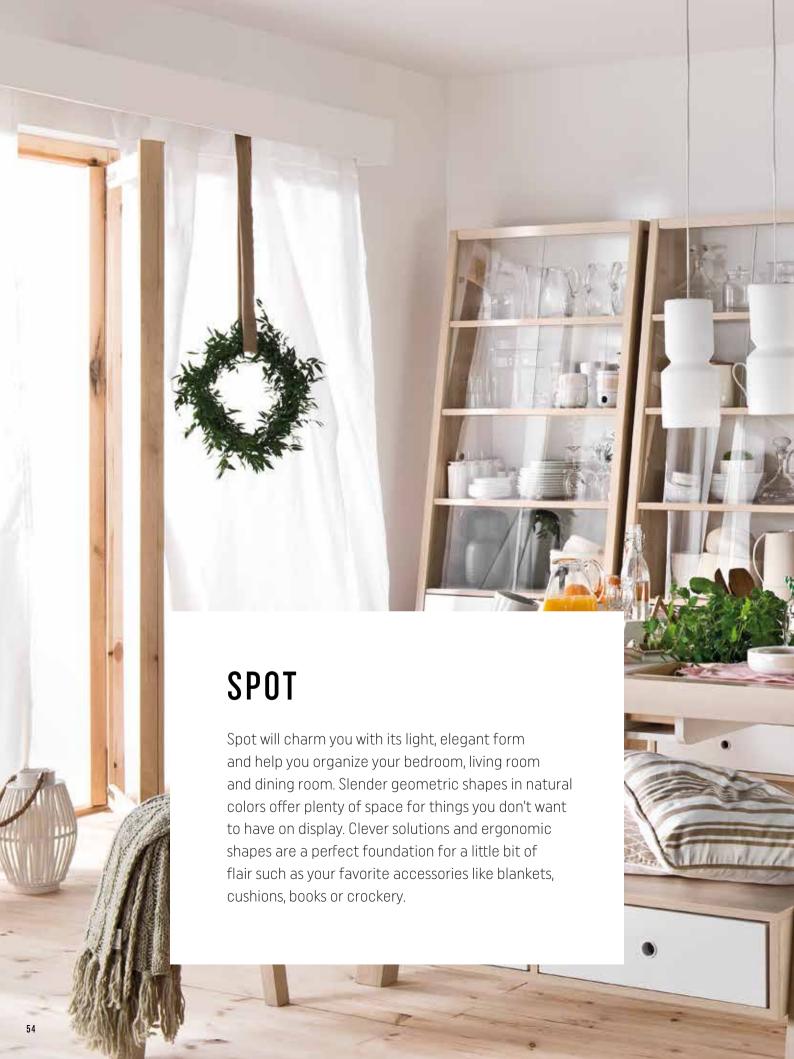

### PURE PLEASURE AND COMFORT

Spot brings much more into your dining room than just a unique look. The comfortable table on wooden legs can be extended to a chosen length. How many times have you lacked space for spices, napkins or cutlery? The practical compartments in the middle of the tabletop are the perfect space for all dining room bits and pieces.