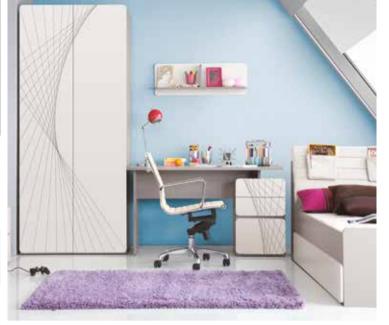

#### PRINT YOUR WARDROBE

Piotr Kuchciński designed this collection so that you have a say on the look of the furniture. Choose one of the prints and create your own interior. Lighting is an important mood-creating factor in this collection.

Wardrobe with print

#### 2PIR

BODY

Available colors:

gray

**FRONT** 

Available colors:

beige

Create your space as you want.