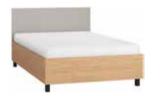

# IN THE BEDROOM EVERYTHING RESTS WHERE IT SHOULD LAY

The Simple bed will adjust to your interior. You can choose one of the five available widths: from 90cm to 180cm. Under the foldable frame you can store extra linens. The upholstered cushion hanging on the headboard will allow you to unwind before sleep as you read your favourite book. Don't forget to choose the best mattress for yourself.

Bed 120 w125/d205,5/h80.5 cm\*

Bed 140 w145/d205.,5/h80.5 cm\*

Bed 160 w165/d205,5/h80.5 cm\*

Bed 180 w185/d205,5/h80.5 cm\*