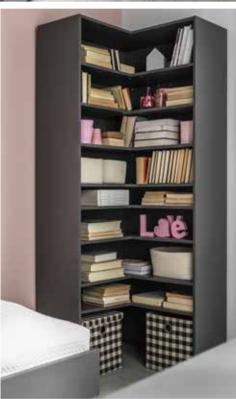

### **HOMEWORK**

Any work will be done easier and more pleasantly in a well-organized space. The height of all shelves in the bookcase can be adjusted to the size of the objects you want to store on them.

Wide bookcase