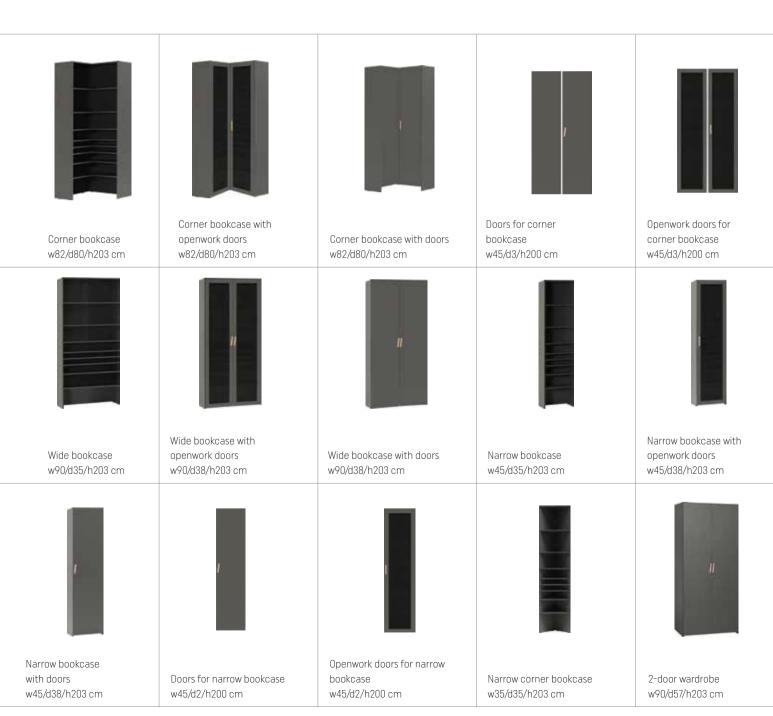

#### LORI

**BODY/FRONT** Available colors:

Create your space as you want. Find inspiration or ready solutions at voxfurniture.com

graphite / cashmere / gray oak

**BOXES** Available colors:

natural plywood

Corner bookcase top unit w82/d80/h40 cm

Wide bookcase top unit w90/d35/h40 cm

Narrow bookcase top unit w45/d35/h40 cm

Narrow drawer w41/d33/h30 cm

Wide drawer w86/d33/h30 cm

Bookcase harmonica w63-160/d35/h203 cm

Desk w135/d60/h78,5 cm

Container for desk w30/d47/h53,5 cm