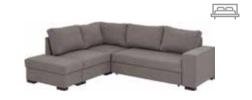

### UPHOLSTERED FURNITURE

with convertible bed function

Everyone has their own way to rest, so we made sure that all models of upholstered furniture are available in various colors and fabric types. The shape and color of the legs are also up to you.

Repos corner sofa w265/d154/h83 cm

Lars corner sofa w240/d240/h85 cm

Lars armchair w100/d85/h99 cm

Dorian corner sofa w252/d166/h95 cm

Chester corner sofa w240/d86-195/h86 cm

Como corner sofa w311/d144-178/h88 cm