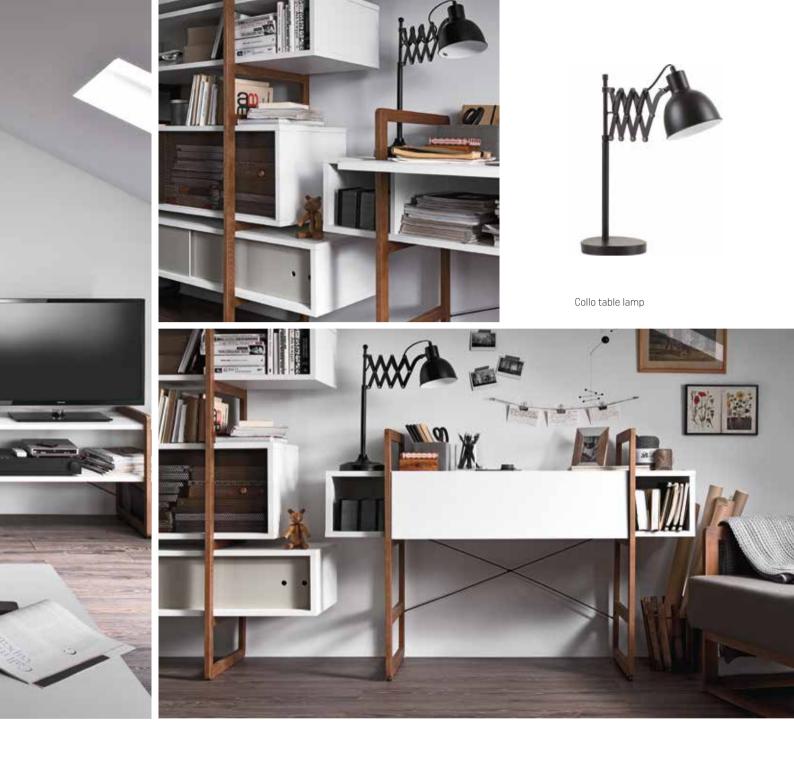

### WE MEASURED UP TO THE DESK

The designer has measured all the most commonly used office supplies and adjusted all the desk's dimensions: the volume of the drawers, the height of the shelves, the depth of the cabinet, the size of the desktop. She also checked what you usually keep on top of your desk and created the perfect storage system: a functional slat. Choose the best set for yourself at voxfurniture.com.

## A TIMELESS AND AGELESS COLLECTION

There is nothing difficult for the Simple collection. Even arranging a teenager's room is a piece of cake. For a child's room you can choose a smaller bed and a desk adjusted to the size of the little users.

Desk 110