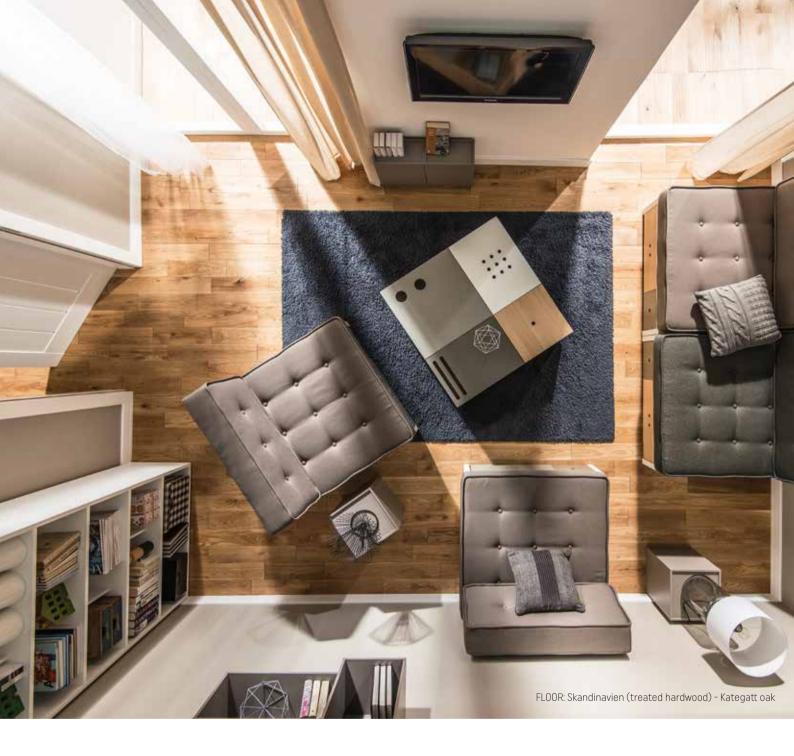

# ARRANGE IT AS YOU PLEASE

Joanna Leciejewska designed Custom so that you can freely shape your interior by joining and separating the modules. By using different colors and textures of the cushions, you can create new designs.

#### AND WHAT ABOUT THE TABLE?

It doesn't like to be put aside. It does all it can to be at hand. Its top, cleverly divided into four parts, hides useful compartments. It's the perfect place for little bits and pieces that you always find handy, but don't want on display. One part of the tabletop can be lifted to make a comfortable ,hovering table'. Practical holes on the top will allow your laptop to breathe with ease.

Custom system 1 couch

Custom system 1 couch + 1 table

Custom system 2 couches

Custom system 2 couches + 1 table

Custom system 3 couches

Custom system 3 couches + 1 table

Custom system 3 couches + 2 tables

Open table

Custom system 4 couches

Custom system 4 couches + 1 table

Custom system 4 couches + 1 table

Custom system 4 couches + 2 tables