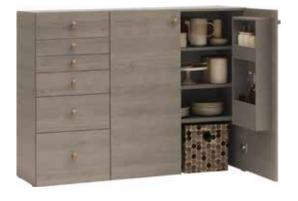

### FURNITURE YOU CAN COUNT ON

The designer has calculated, measured and double-checked everything so that we know what is used where and when in the house. And so we created some of the most thought-through and helpful furniture pieces. The liquor cabinet's folding doors save you space and grant easy access to everything inside. It can also serve as a tall TV unit. The tables with discreet drawers will fit all remote controls, chargers and other bits and pieces we usually have no room for.

### ALL IS SOUND WHEN THE INTERIOR IS IN HARMONY

Once and for all we have solved the problem of tangling wires by creating a clever organizing compartment in the TV unit. Nothing can be seen but everything can be heard. A living room could also use a well-organised liquor cabinet. When you open the folding door, the light goes on. Special grips will protect your wine glasses and the sliding shelf makes space for putting aside your drinking glassess.