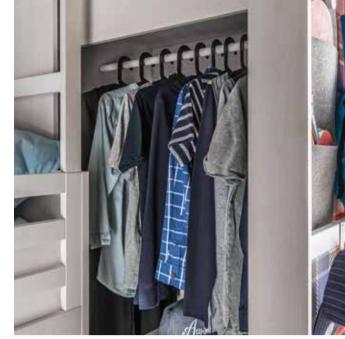

### A VERY ACCOMMODATING WARDROBE

With a wardrobe like this all things will fall into place, and thanks to a backlit inside they can then be easily found. Handy folding doors don't take much space and allow to access everything quickly. The inside has been designed to fit all kinds of clothes and shoes. If you want to change the original layout of shelves and hangers, it's simple. Within moments, you can adjust their heights. Simple offers you four kinds of wardrobes: from a 1-door wardrobe, through a corner wardrobe to a spacious 4-door wardrobe.

# IT'S MORE THAN JUST A WARDROBE

This wardrobe can be your boudoir. Comfortable folding doors will give you easy access to your clothes. So will the extendable hanger bars for shirts and shelves with bars.