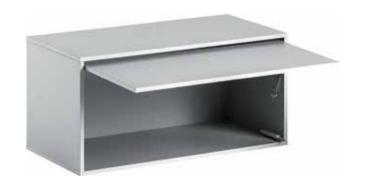

### FURNITURE YOU CAN COUNT ON

The designer has calculated, measured and double-checked everything so that we know what is used where and when in the house. And so we created some of the most thought-through and helpful furniture pieces. The liquor cabinet's folding doors save you space and grant easy access to everything inside. It can also serve as a tall TV unit. The tables with discreet drawers will fit all remote controls, chargers and other bits and pieces we usually have no room for.