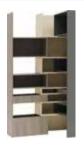

# DIVIDE AND CONQUER THE DECOR

It takes skill to divide a large space without closing it but rather opening it for many new possibilities. The two-sided bookcase will subtly divide large spaces for different functions.

# **MULTIPLE SOLUTIONS**

Live and mix: put wider pieces together with two-sided ones; the fully closed ones with the open or two-sided. Choose the front colors: white will bring in Scandinavian minimalism, oak will give the interior more warmth.

## FACING LARGE SPACES

Putting together even the most different pieces from the Nature collection will let you enjoy a coherent and harmonious interior. Using two different harmonizing front colors will break the monotony, which works great for large spaces.