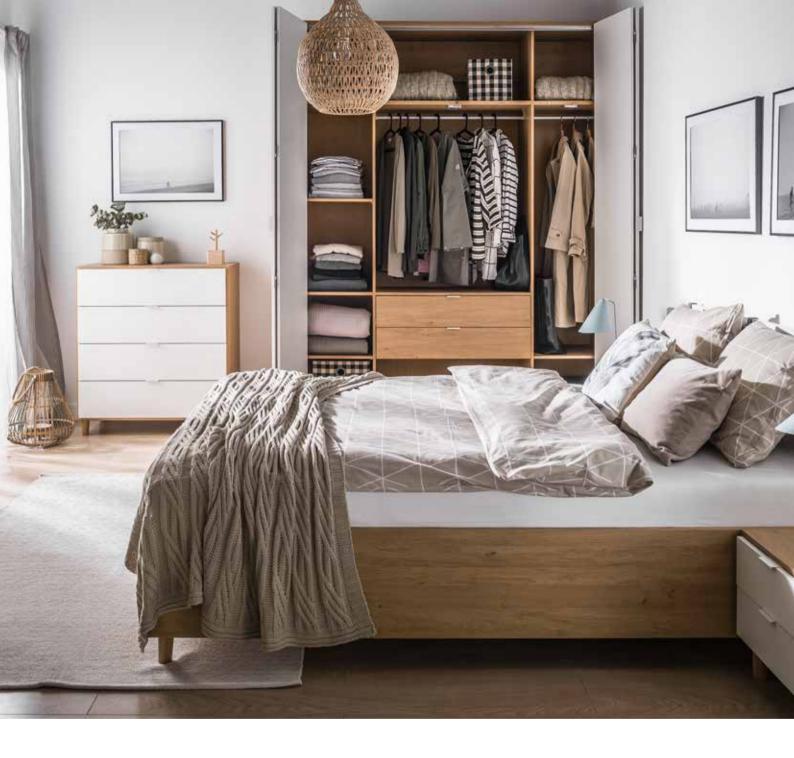

# IN THE BEDROOM EVERYTHING RESTS WHERE IT SHOULD LAY

The Simple bed will adjust to your interior. You can choose one of the five available widths: from 90cm to 180cm. Under the foldable frame you can store extra linens. The upholstered cushion hanging on the headboard will allow you to unwind before sleep as you read your favourite book. Don't forget to choose the best mattress for yourself.

### A VERY ACCOMMODATING WARDROBE

With a wardrobe like this all things will fall into place, and thanks to a backlit inside they can then be easily found. Handy folding doors don't take much space and allow to access everything quickly. The inside has been designed to fit all kinds of clothes and shoes. If you want to change the original layout of shelves and hangers, it's simple. Within moments, you can adjust their heights. Simple offers you four kinds of wardrobes: from a 1-door wardrobe, through a corner wardrobe to a spacious 4-door wardrobe.