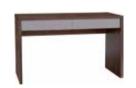

### WE MEASURED UP TO THE DESK

The designer has measured all the most commonly used office supplies and adjusted all the desk's dimensions: the volume of the drawers, the height of the shelves, the depth of the cabinet, the size of the desktop. She also checked what you usually keep on top of your desk and created the perfect storage system: a functional slat. Choose the best set for yourself at voxfurniture.com.