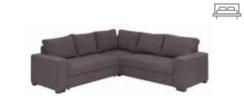

### UPHOLSTERED FURNITURE

with convertible bed function

Everyone has their own way to rest, so we made sure that all models of upholstered furniture are available in various colors and fabric types. The shape and color of the legs are also up to you.

Repos corner sofa w265/d154/h83 cm

Lars corner sofa w240/d240/h85 cm

Lars armchair w100/d85/h99 cm

Dorian corner sofa w252/d166/h95 cm

Chester corner sofa w240/d86-195/h86 cm

Como corner sofa w311/d144-178/h88 cm