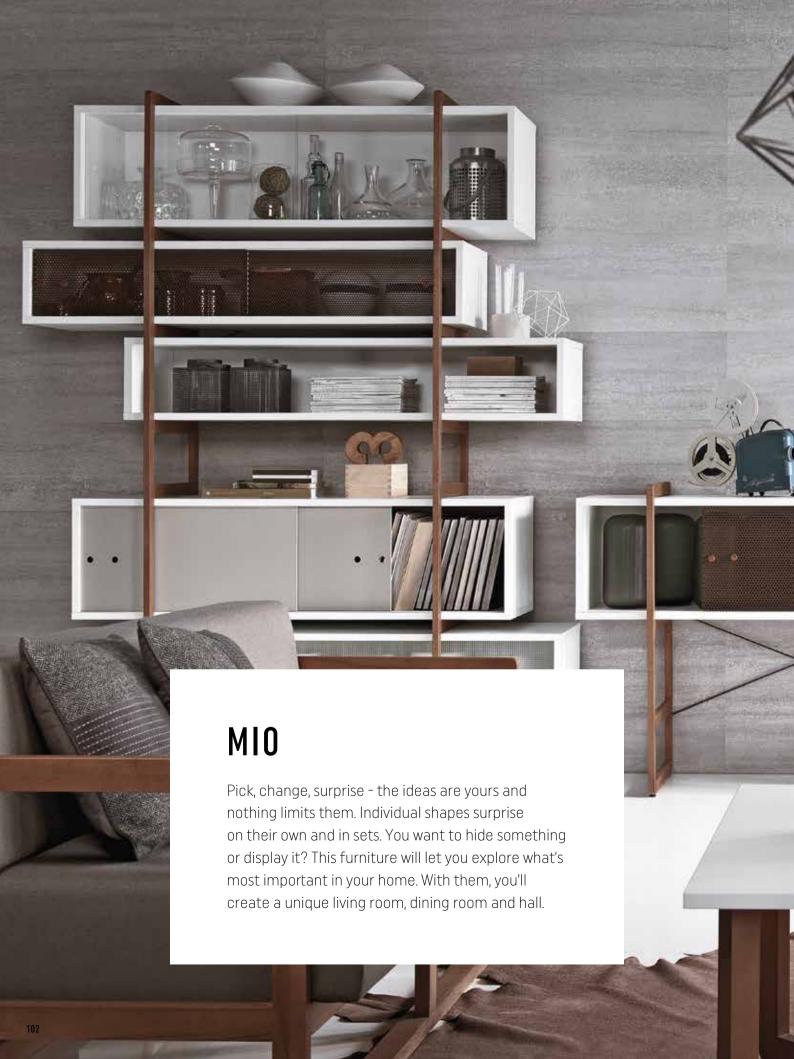

### CLOSE ENCOUNTERS WITH PERFECTION

Solid beech wood stained in a warm brown color elegantly matches the white board of the box. Calm, natural colors will allow you to rest and work comfortably with Mio. The possibilities of personilising the Mio elements are limitless.

Choose the length of the ladders, pick the boxes and fronts. The Mio configuration tool available at voxfurniture.com will let you create your dream furniture.

With Mio, you decide what you want your guests to see. The shelf boxes can remain open or you can pick different fronts for them: glass with a gradient effect or a print, metal openwork or a light or dark gray painted board. Which one do you choose?

#### **FURNITURE**

Available colors:

white / dark stained beech

#### **FRONTS**

Available colors:

light and dark gray / glass / frosted glass with print / yellow glass / openwork

Bookcase w138-170/d48/h219 cm

Bookcase with TV unit w138-170/d48/h97 cm

Dresser w138-170/d48/h97 cm