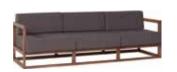

# ARRANGE IT AS YOU PLEASE

Joanna Leciejewska designed Custom so that you can freely shape your interior by joining and separating the modules. By using different colors and textures of the cushions, you can create new designs.

#### AND WHAT ABOUT THE TABLE?

It doesn't like to be put aside. It does all it can to be at hand. Its top, cleverly divided into four parts, hides useful compartments. It's the perfect place for little bits and pieces that you always find handy, but don't want on display. One part of the tabletop can be lifted to make a comfortable ,hovering table'. Practical holes on the top will allow your laptop to breathe with ease.

#### **CUSTOM**

Create your space as you want.
Find inspiration or ready solutions
at voxfurniture.com

TABLE, COUCH Available colors:

white / light gray / dark gray / oak

**CUSHION** 

Available colors:

beige / grayish blue / taupe / croton sky blue / croton cloud beige / herringbone / tartan

Coffee table w90/d90/h65 cm

Couch w90/d90/h65 cm

Backrest cushion w92/16-22/h32 cm

Seat cushion w92/d88/h14 cm

Dobry Wzór (Good design) is a competition held since 1993. It evaluates products selected by the only independent design monitor in the country. The Institute of Design awards the title to the best products and services on the Polish market.

Custom system 1 couch

Custom system 1 couch + 1 table

Custom system 2 couches

Custom system 2 couches + 1 table

Custom system 3 couches

Custom system 3 couches + 1 table

Custom system 3 couches + 2 tables

Open table

Custom system 4 couches

Custom system 4 couches + 1 table

Custom system 4 couches + 1 table

Custom system 4 couches + 2 tables