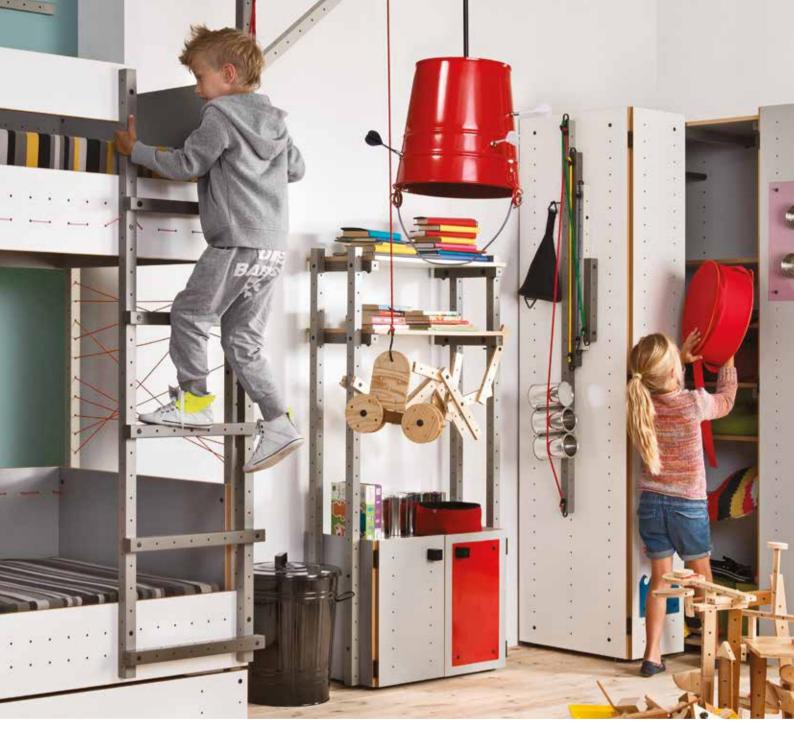

## YOUNG VOX YOUTH COLLECTIONS At VOX we care about balanced development of children and youngsters at all aspects of their lives. We carefully watch young people to design furniture that will keep on inspiring them. The youth collections don't offer ready, boring solutions. It's furniture that encourages to explore and create. It additionally grows with the users and allows them to change the colors, sets and general appearance. It allows to experiment, rearrange, tinker, tamper and to look for surprising solutions. Thanks to this feature, children can build their own worlds full of hideouts and dens.

#### FURNITURE JUST LIKE ME

Our designers know that little human beings need their own space that belongs only to them and changes with them. Nest will surround the energetic little ones with warmth, keep up with the emerging school duties and after a few years will be the companion of a resolute teenager.

#### IT'S ALL TIDY

Keeping the crazy teenager world tidy is not an easy task. With the movable chests, hangers and closets with compartments for all things, it becomes much easier. You stack, hang, hide and the mess is gone.