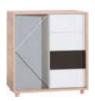

### A VERY ACCOMMODATING WARDROBE

With a wardrobe like this all things will fall into place, and thanks to a backlit inside they can then be easily found. Handy folding doors don't take much space and allow to access everything quickly. The inside has been designed to fit all kinds of clothes and shoes. If you want to change the original layout of shelves and hangers, it's simple. Within moments, you can adjust their heights. Simple offers you four kinds of wardrobes: from a 1-door wardrobe, through a corner wardrobe to a spacious 4-door wardrobe.

# IT'S MORE THAN JUST A WARDROBE

This wardrobe can be your boudoir. Comfortable folding doors will give you easy access to your clothes. So will the extendable hanger bars for shirts and shelves with bars.