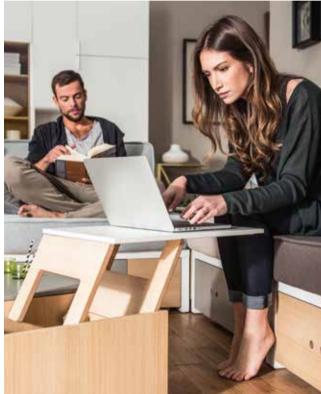

#### AND WHAT ABOUT THE TABLE?

It doesn't like to be put aside. It does all it can to be at hand. Its top, cleverly divided into four parts, hides useful compartments. It's the perfect place for little bits and pieces that you always find handy, but don't want on display. One part of the tabletop can be lifted to make a comfortable ,hovering table'. Practical holes on the top will allow your laptop to breathe with ease.