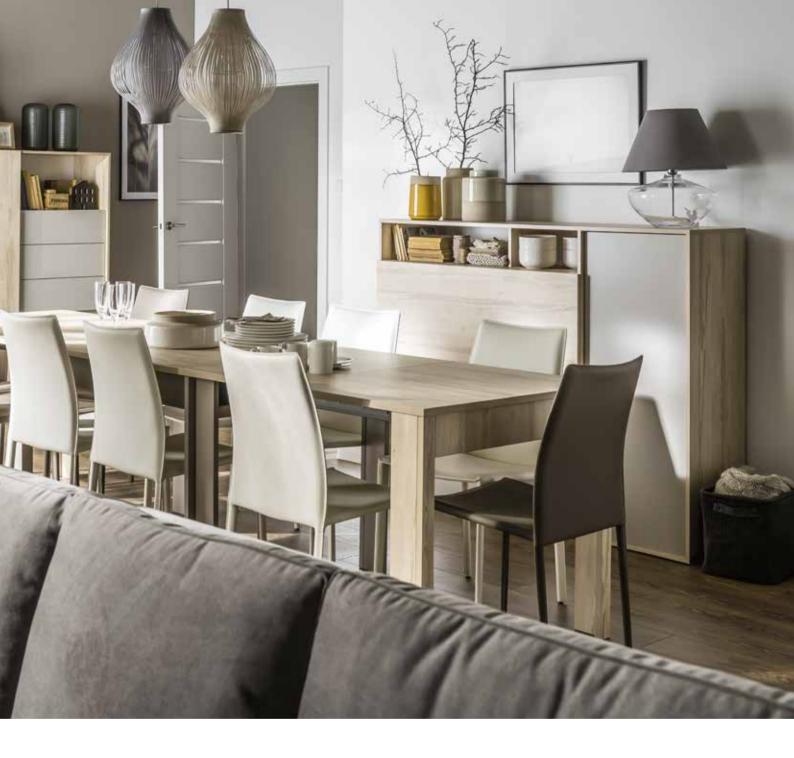

# A TABLE THAT CAN MEASURE UP TO ANY PARTY

From a handy, round 4 seat table, it extends to one that can fit 8 guests (from 1.1m to almost 2.5m). The round shape balances the geometrical shapes in this collection and provides a warm, family-friendly atmosphere.

Harmony pendant lamp

Simple was created by Marta Krupińska. What was she thinking about while designing it? She was thinking about everything that is of utmost importance here at VOX; i.e. functionality, simplicity, precision, aesthetics, universality. But first and foremost she was thinking about the human and their needs.

### FURNITURE YOU CAN COUNT ON

The designer has calculated, measured and double-checked everything so that we know what is used where and when in the house. And so we created some of the most thought-through and helpful furniture pieces. The liquor cabinet's folding doors save you space and grant easy access to everything inside. It can also serve as a tall TV unit. The tables with discreet drawers will fit all remote controls, chargers and other bits and pieces we usually have no room for.