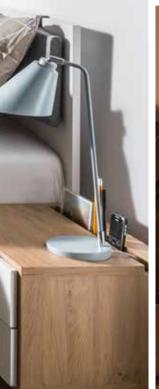

### SHINE ON, YOU BEDSIDE TABLE!

A good bedside table puts all the little things in order. That's why in the Simple table you will find a recess and a matching functional slat with room for your phone, a picture frame, or notes. In the recess, you can also hide a power strip with wires and cover it using a neat oak lid. The warm discreet lighting in the top drawer will make it easier to find things. All you need to do to switch on the light inside is touch the tabletop.