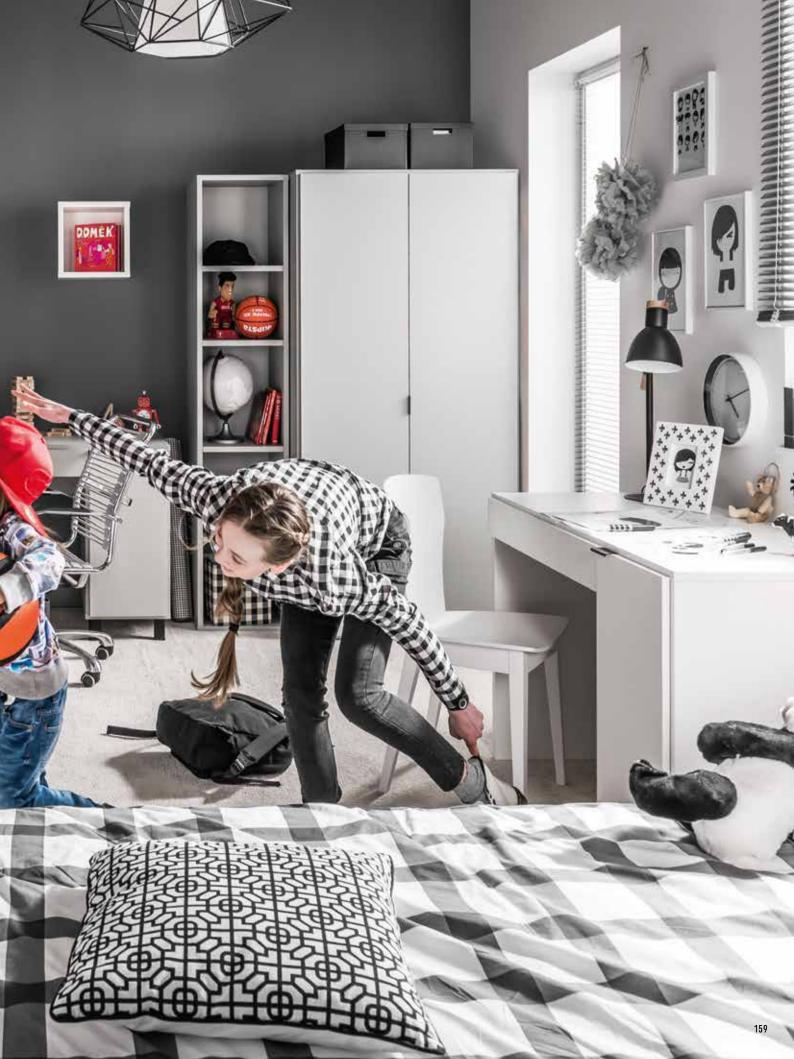

#### IT'S ALL TIDY

Keeping the crazy teenager world tidy is not an easy task. With the movable chests, hangers and closets with compartments for all things, it becomes much easier. You stack, hang, hide and the mess is gone.

Hanger

Mini hanging bag

Small organiser

Large organiser

Create your space as you want. Find inspiration or ready solutions at voxfurniture.com

BODY / FRONT Available colors:

graphite / white larch

2-door wardrobe w95/d62/h202 cm