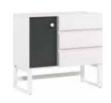

### A VERY ACCOMMODATING WARDROBE

With a wardrobe like this all things will fall into place, and thanks to a backlit inside they can then be easily found. Handy folding doors don't take much space and allow to access everything quickly. The inside has been designed to fit all kinds of clothes and shoes. If you want to change the original layout of shelves and hangers, it's simple. Within moments, you can adjust their heights. Simple offers you four kinds of wardrobes: from a 1-door wardrobe, through a corner wardrobe to a spacious 4-door wardrobe.

Barell flower vase

TV unit 180 with functional slat

Liquor cabinet