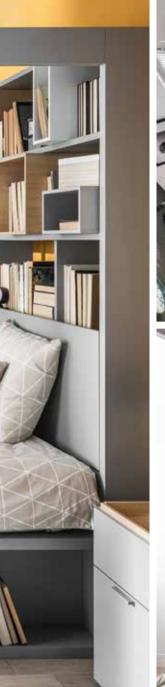

### **HOMEWORK**

Any work will be done easier and more pleasantly in a well-organized space. The height of all shelves in the bookcase can be adjusted to the size of the objects you want to store on them.

Wide bookcase