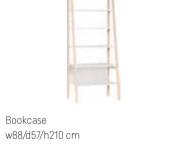

### **HOMEWORK**

Any work will be done easier and more pleasantly in a well-organized space. The height of all shelves in the bookcase can be adjusted to the size of the objects you want to store on them.