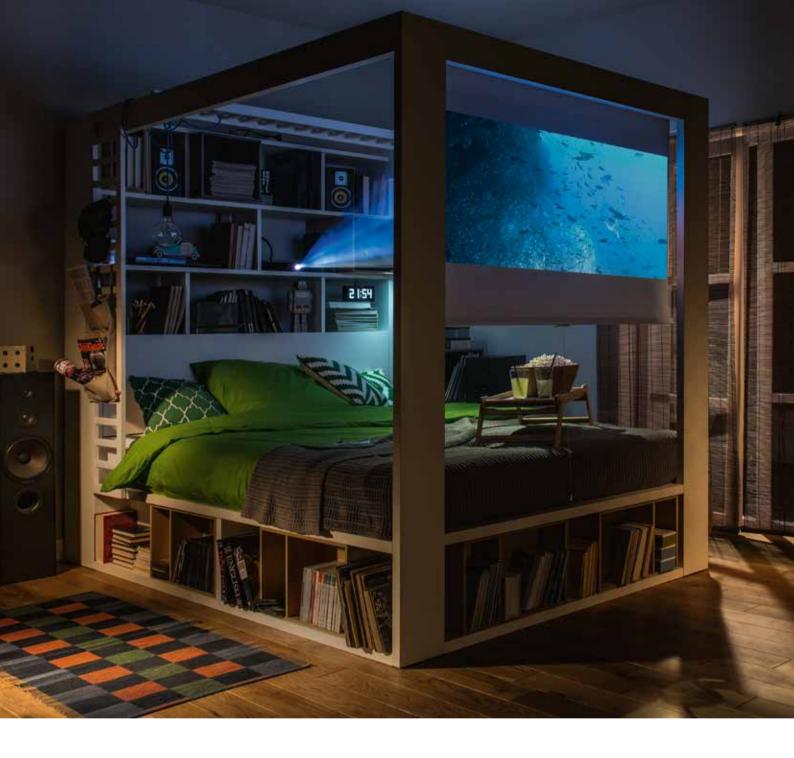

# IN THE BEDROOM EVERYTHING RESTS WHERE IT SHOULD LAY

The Simple bed will adjust to your interior. You can choose one of the five available widths: from 90cm to 180cm. Under the foldable frame you can store extra linens. The upholstered cushion hanging on the headboard will allow you to unwind before sleep as you read your favourite book. Don't forget to choose the best mattress for yourself.

### SHINE ON, YOU BEDSIDE TABLE!

A good bedside table puts all the little things in order. That's why in the Simple table you will find a recess and a matching functional slat with room for your phone, a picture frame, or notes. In the recess, you can also hide a power strip with wires and cover it using a neat oak lid. The warm discreet lighting in the top drawer will make it easier to find things. All you need to do to switch on the light inside is touch the tabletop.