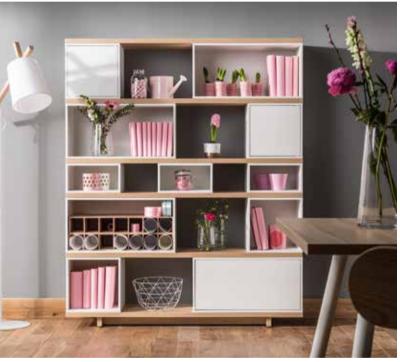

### **HOMEWORK**

Any work will be done easier and more pleasantly in a well-organized space. The height of all shelves in the bookcase can be adjusted to the size of the objects you want to store on them.

Wide bookcase