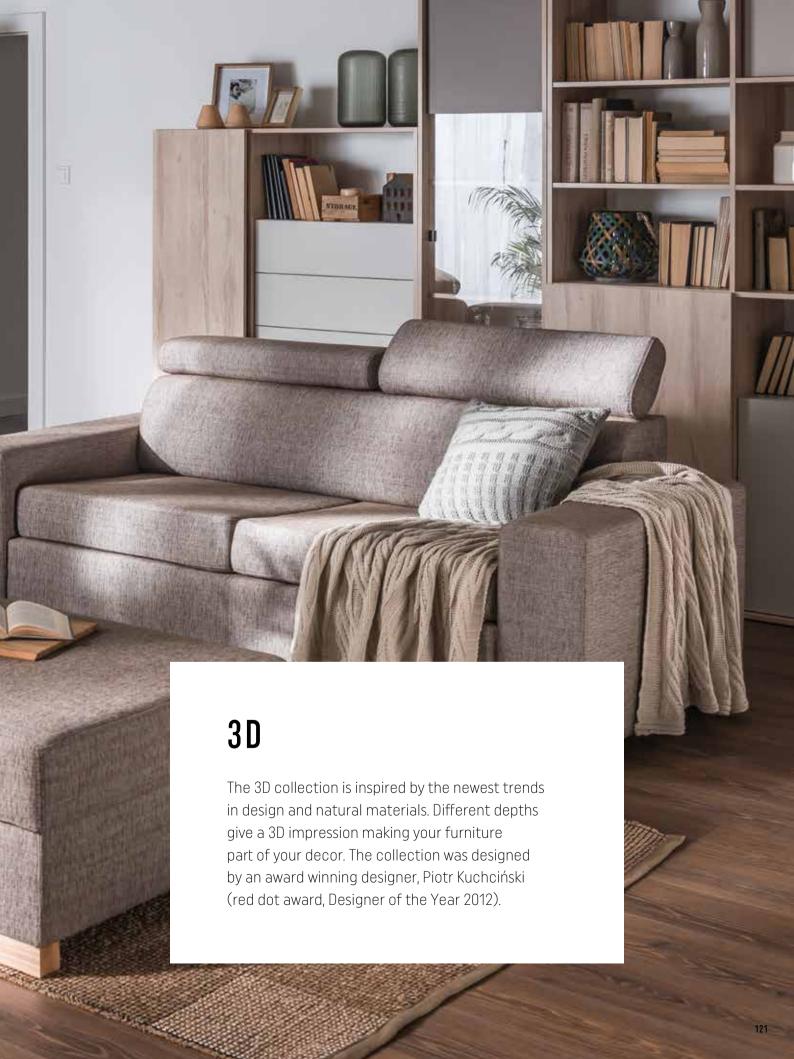

### SAVING SPACE

The 3D dining room is first and foremost a table with great potential. If you don't have much space but often host guests, it's the perfect solution for you. Within seconds you can extend the tabletop by almost 2 meters.

#### 3D

BODY

Available colors:

forefathers' birch

FRONT

Available colors:

gray / mocca / brown

Narrow glass cabinet w46/d40/h206 cm