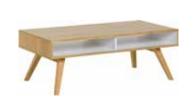

### SHINE ON, YOU BEDSIDE TABLE!

A good bedside table puts all the little things in order. That's why in the Simple table you will find a recess and a matching functional slat with room for your phone, a picture frame, or notes. In the recess, you can also hide a power strip with wires and cover it using a neat oak lid. The warm discreet lighting in the top drawer will make it easier to find things. All you need to do to switch on the light inside is touch the tabletop.

#### ...AND CHOOSE A SLAT

The designer has equipped chosen pieces from the Simple collection with a functional slat to fit all your bits and pieces. You can choose a ready made set, create your own, or cover the slat recess with a blind.