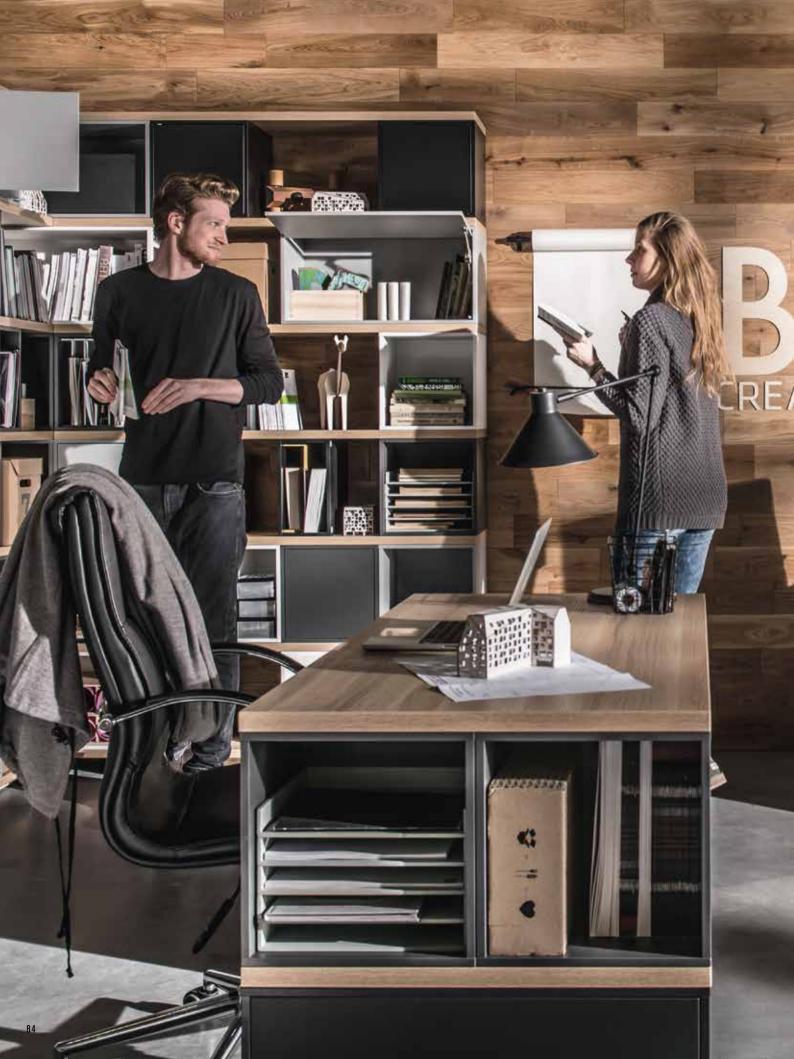

## THE FREEDOM OF CREATION

The designers Joanna Leciejewska and Wiktoria Lenart made sure that the appearance and functionality of the Balance system depend only on your imagination. Choose your colors, define functions and freely combine its elements without the use of screws or bolts.

Milo table lamp

The Balance system allows you to build bookcases, chests of drawers, TV cabinets, lockers and closets. The boxes have classic doors opened with the push latch system and can be placed any way you want.

Balance bookcase

Ring candle holder

Tassel container

Geo decoration

The medium size boxes open to the left or to the right, the large ones - up or down.

The Balance collection also contains tables: square, rectangular and round. You decide which one will best complete your interior arrangement.