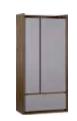

### A VERY ACCOMMODATING WARDROBE

With a wardrobe like this all things will fall into place, and thanks to a backlit inside they can then be easily found. Handy folding doors don't take much space and allow to access everything quickly. The inside has been designed to fit all kinds of clothes and shoes. If you want to change the original layout of shelves and hangers, it's simple. Within moments, you can adjust their heights. Simple offers you four kinds of wardrobes: from a 1-door wardrobe, through a corner wardrobe to a spacious 4-door wardrobe.

Chest of 2 drawers w88/d60/h150 cm

2-door dresser w87,5/d40/h90 cm

Storage unit for shoes w87,5/d28,5/h150 cm

Corner wardrobe w105/d100/h210 cm

3-door wardrobe w128/d60/h210 cm

2-door wardrobe w88/d60/h210 cm