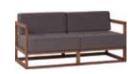

Cupboard w120/d40/h117 cm

2-door chest of drawers w120/d40/h72 cm

TV unit w179,5/d40/h50 cm

Wide bookcase w179,5/d40/h72 cm

2-sided bookcase w179,5/d40/h72 cm

Coffee table w120/d60/h45 cm

Drawer for coffee table w57/d53/h11,5 cm