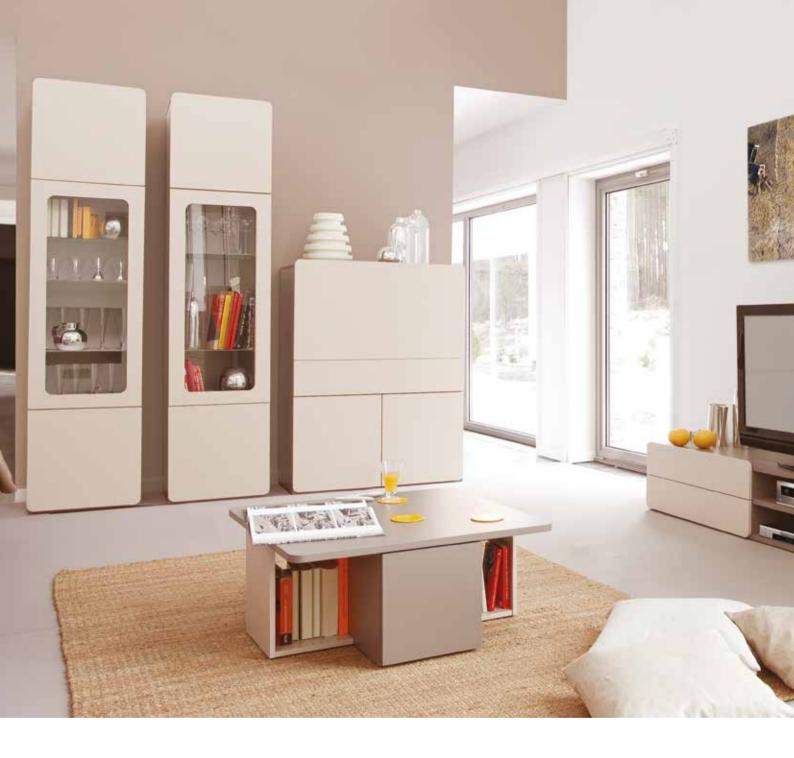

#### 2PIR

BODY

Available colors:

gray

**FRONT** 

Available colors:

beige

Create your space as you want.

at voxfurniture.com

Find inspiration or ready solutions

Coffee table w80/d80/h35 cm

Extendable table w132-192-252-312/d92/h78 cm

Stool w50/d36/h46 cm

Dressing table w100/d42/h79 cm

Wall mirror w70/d3,5/h50 cm