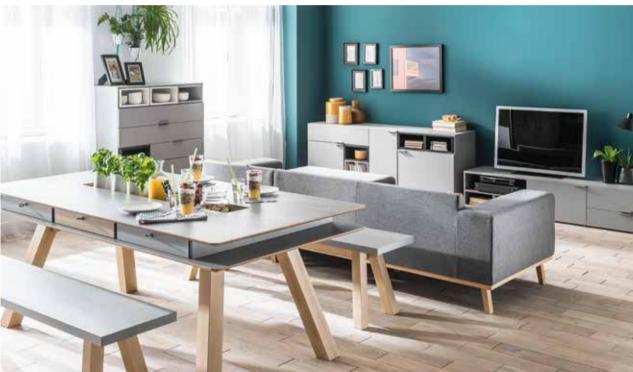

Harmony pendant lamp

Simple was created by Marta Krupińska. What was she thinking about while designing it? She was thinking about everything that is of utmost importance here at VOX; i.e. functionality, simplicity, precision, aesthetics, universality. But first and foremost she was thinking about the human and their needs.

Cesto table lamp

Houses figurine

Low coffee table

### FURNITURE YOU CAN COUNT ON

The designer has calculated, measured and double-checked everything so that we know what is used where and when in the house. And so we created some of the most thought-through and helpful furniture pieces. The liquor cabinet's folding doors save you space and grant easy access to everything inside. It can also serve as a tall TV unit. The tables with discreet drawers will fit all remote controls, chargers and other bits and pieces we usually have no room for.

Barell flower vase

TV unit 180 with functional slat

Liquor cabinet

### ALL IS SOUND WHEN THE INTERIOR IS IN HARMONY

Once and for all we have solved the problem of tangling wires by creating a clever organizing compartment in the TV unit. Nothing can be seen but everything can be heard. A living room could also use a well-organised liquor cabinet. When you open the folding door, the light goes on. Special grips will protect your wine glasses and the sliding shelf makes space for putting aside your drinking glassess.