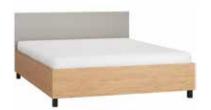

# IN THE BEDROOM EVERYTHING RESTS WHERE IT SHOULD LAY

The Simple bed will adjust to your interior. You can choose one of the five available widths: from 90cm to 180cm. Under the foldable frame you can store extra linens. The upholstered cushion hanging on the headboard will allow you to unwind before sleep as you read your favourite book. Don't forget to choose the best mattress for yourself.