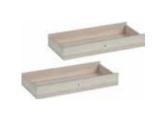

Narrow chest of drawers

w62,5/d45/h112,5 cm

Chest of drawers with slat

w90/d45/h90 cm

Couch 90x200 w95,5/d206/h68,5 cm

Single bed 90x200 w95,5/d206/h90 cm

Drawer for couch and bed w197/d85,5/h20,5 cm

Bedside table with doors w45/d38/h30,5 cm

Bedside table with drawers and functional slat w45/d38/h30,5 cm

Wall shelf w31,5/d30/h90 cm w35/d30/h90 cm

Cubic wall shelf w31,5/d30/h31,5 cm