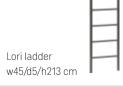

### **CREATIVE ORDER**

When your office is filled with piles of things, it's difficult to keep focused. The designer has equipped Lori with lots of adjustable shelves, drawer trolleys and even a handy ladder that will help you reach the higher parts of your bookcase. And your most important things can be put in the drawers or wooden boxes.

Wide bookcase top unit w90/d35/h40 cm

Narrow bookcase top unit w45/d35/h40 cm

Narrow drawer w41/d33/h30 cm

Wide drawer w86/d33/h30 cm

Bookcase harmonica w63-160/d35/h203 cm

Desk w135/d60/h78,5 cm

Container for desk w30/d47/h53,5 cm