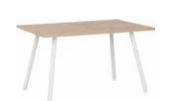

# A TABLE THAT CAN MEASURE UP TO ANY PARTY

From a handy, round 4 seat table, it extends to one that can fit 8 guests (from 1.1m to almost 2.5m). The round shape balances the geometrical shapes in this collection and provides a warm, family-friendly atmosphere.