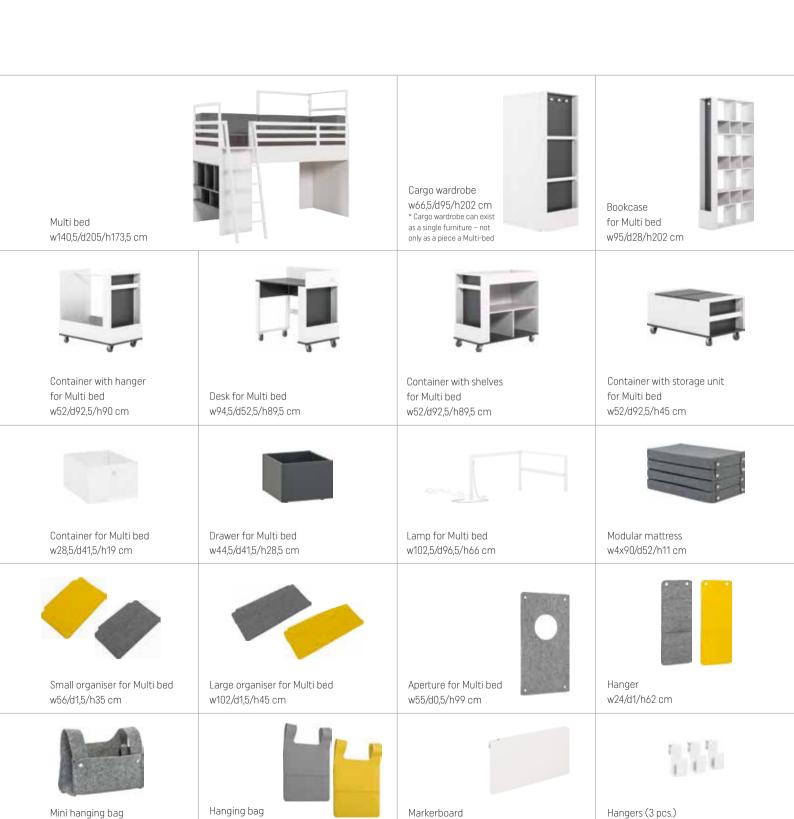

Desk 140 Desk fot Multi-bed

#### IT'S ALL TIDY

Keeping the crazy teenager world tidy is not an easy task. With the movable chests, hangers and closets with compartments for all things, it becomes much easier. You stack, hang, hide and the mess is gone.

Hanger

Mini hanging bag

Small organiser

Large organiser

Create your space as you want. Find inspiration or ready solutions at voxfurniture.com

BODY / FRONT Available colors:

graphite / white larch

2-door wardrobe w95/d62/h202 cm

High chest of drawers w95/d42/h147 cm

2-door chest of drawers w95/d42/h89,5 cm

Chest of drawers w95/d44/h89,5 cm

Drawer for chest of drawers w84/d39,5/h25,5 cm

Drawer for wardrobe w84/d59,5/h25,5 cm

Desk 140 w140/d67/h74 cm

Narrow bookcase w83/d28/h202 cm

TV unit w125/d42/h52,5 cm

Drawer for TV unit w57/d39,5/h25,5 cm

Drawer for bookcase and TV unit w25/d26/h19 cm

Bed 90x200 w206/d95/h76 cm

Couch 90x200 w206/d95/h76 cm

Organizer for couch/bed 90x200 w68/d15/h42 cm

couch/bed 90x200 w200/d90/h19 cm

Drawer for couch/bed 90x200 w200/d89/h18,5 cm

Headboard cushion w90/d30/h20 cm

Wall shelf w70/d19,5/h22 cm

Lamp for desk 140 w72/d65,5/h50 cm

Lamp for couch/bed w102,5/d97/h85 cm

w56/d3/h29 cm

w40/d1,5/h62 cm

w22/d1,5/h15 cm

w3/d5/h7 cm