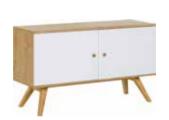

### FURNITURE YOU CAN COUNT ON

The designer has calculated, measured and double-checked everything so that we know what is used where and when in the house. And so we created some of the most thought-through and helpful furniture pieces. The liquor cabinet's folding doors save you space and grant easy access to everything inside. It can also serve as a tall TV unit. The tables with discreet drawers will fit all remote controls, chargers and other bits and pieces we usually have no room for.

### A VERY ACCOMMODATING WARDROBE

With a wardrobe like this all things will fall into place, and thanks to a backlit inside they can then be easily found. Handy folding doors don't take much space and allow to access everything quickly. The inside has been designed to fit all kinds of clothes and shoes. If you want to change the original layout of shelves and hangers, it's simple. Within moments, you can adjust their heights. Simple offers you four kinds of wardrobes: from a 1-door wardrobe, through a corner wardrobe to a spacious 4-door wardrobe.

Barell flower vase

TV unit 180 with functional slat

Liquor cabinet

### ALL IS SOUND WHEN THE INTERIOR IS IN HARMONY

Once and for all we have solved the problem of tangling wires by creating a clever organizing compartment in the TV unit. Nothing can be seen but everything can be heard. A living room could also use a well-organised liquor cabinet. When you open the folding door, the light goes on. Special grips will protect your wine glasses and the sliding shelf makes space for putting aside your drinking glassess.