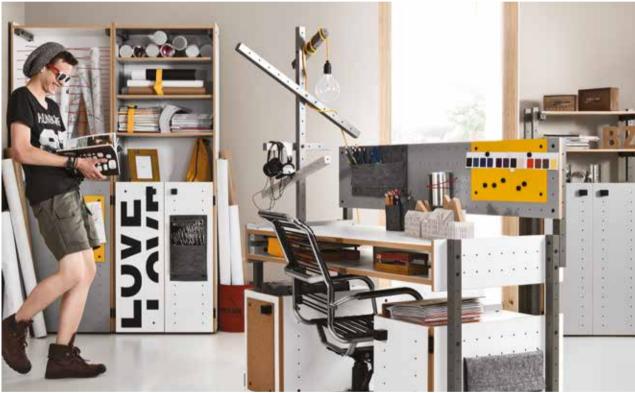

### WE MEASURED UP TO THE DESK

The designer has measured all the most commonly used office supplies and adjusted all the desk's dimensions: the volume of the drawers, the height of the shelves, the depth of the cabinet, the size of the desktop. She also checked what you usually keep on top of your desk and created the perfect storage system: a functional slat. Choose the best set for yourself at voxfurniture.com.

#### ...AND CHOOSE A SLAT

The designer has equipped chosen pieces from the Simple collection with a functional slat to fit all your bits and pieces. You can choose a ready made set, create your own, or cover the slat recess with a blind.