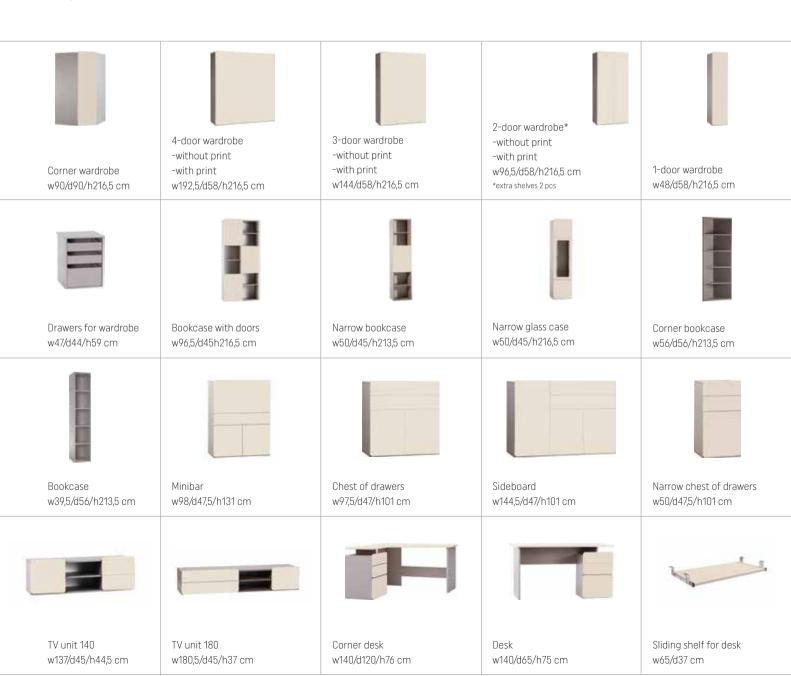

Corner wardrobe w90/d90/h216,5 cm

Bookcase with door w96,5/d45/h216,5 cm

Corner desk w140/d120/h76 cm

4-door wardrobe w192,5/d58/h216,5 cm

Narrow bookcase w50/d45/h213,5 cm

w140/d65/h75 cm

3-door wardrobe w144/d58/h216,5 cm

Corner bookcase w56/d56/h213,5 cm

Desk extension w65/h37 cm

2-door wardrobe w96,5/d58/h216,5 cm

Bookcase w39,5/d56/h213,5 cm

w50/d36/h46 cm

Chest of drawers w97,5/d47/h101 cm

Narrow chest of drawers w50/d47,5/h101 cm

TV unit 140 w137/d45/h44,5 cm

TV unit 180 w180,5/d45/h37 cm

Bedside table w51,5/d42/h40,5 cm

Dressing table w100/d42/h79 cm

Wall mirror w70/d3,5/h50 cm

Wall shelf w90/d20/h30 cm

Couch with fascia and flat headboard w95/d205/h97 cm