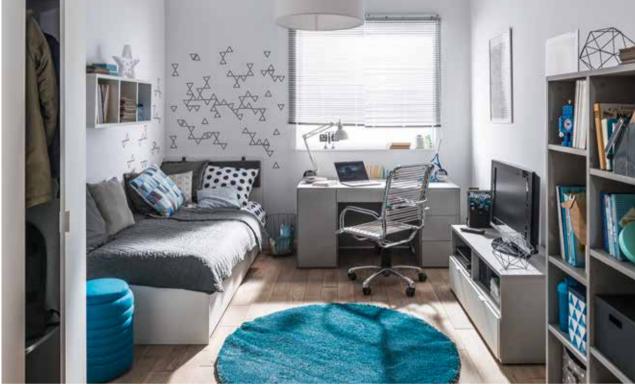

### WE MEASURED UP TO THE DESK

The designer has measured all the most commonly used office supplies and adjusted all the desk's dimensions: the volume of the drawers, the height of the shelves, the depth of the cabinet, the size of the desktop. She also checked what you usually keep on top of your desk and created the perfect storage system: a functional slat. Choose the best set for yourself at voxfurniture.com.

Geo bin

Jungle swivel chair