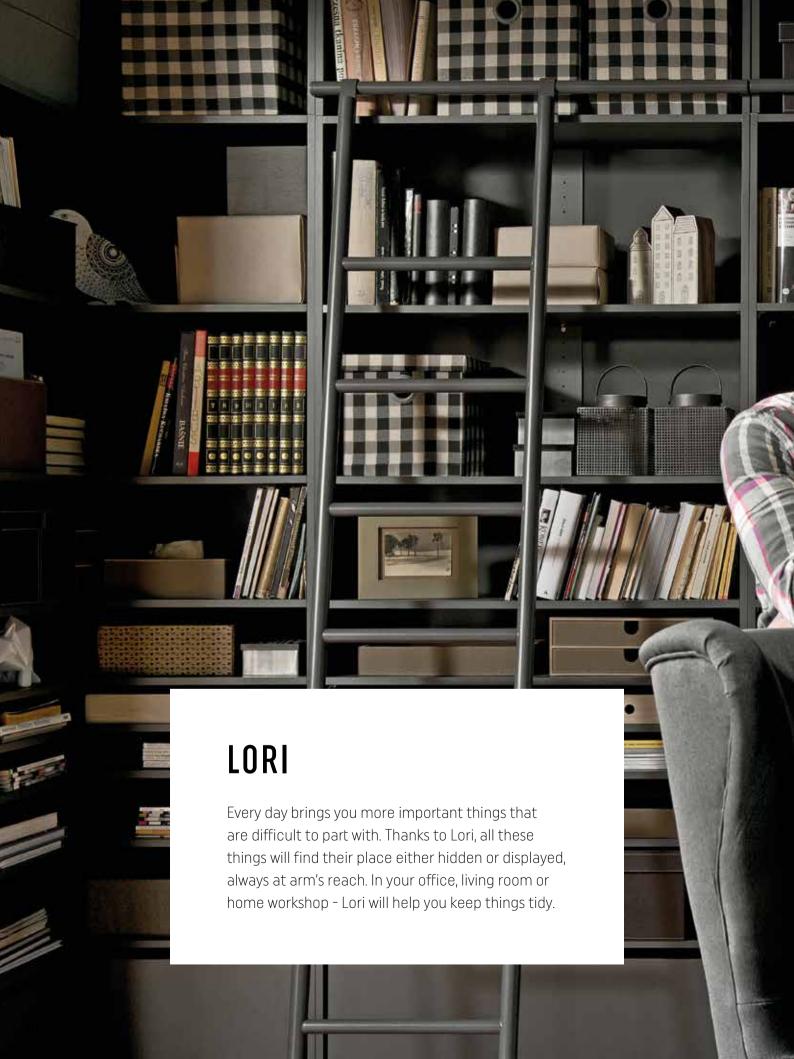

### **CREATIVE ORDER**

When your office is filled with piles of things, it's difficult to keep focused. The designer has equipped Lori with lots of adjustable shelves, drawer trolleys and even a handy ladder that will help you reach the higher parts of your bookcase. And your most important things can be put in the drawers or wooden boxes.

Living room or home office - the Lori escritoire will fit both. By opening the door you can reach the most important things. The drawers will organize your papers, and the bottom chest will fit even the biggest files and folders.

Honga table lamp

Stor box with lid

A longer wall? You can extend the bookcase so that it looks like it's made to size. Thanks to its three colors, Lori allows for original arrangements. Gray oak, cashmere and graphite blend in well with other furniture and rooms. The bookcase harmonica has all three of them.