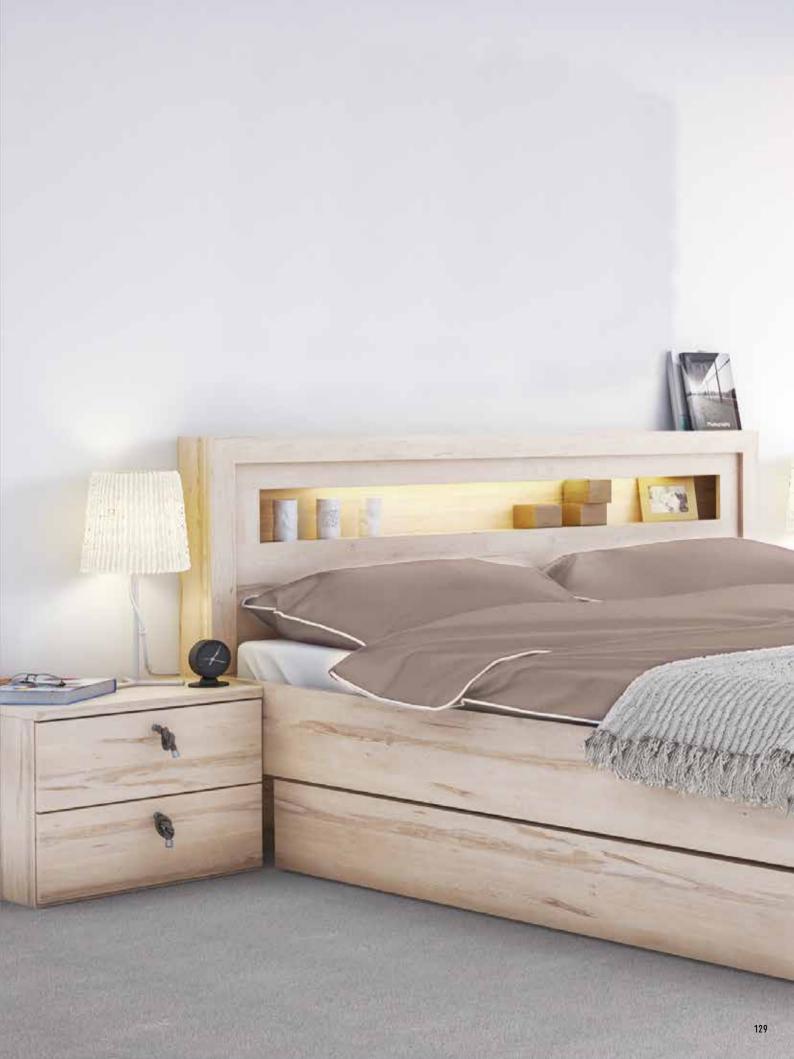

### **COMFORTABLE MINIMALISM**

Choose the length and width of your bed. A comfortable headboard will look after your back, and your bedclothes can be stored in the bed drawer. Complement your decor with a classy TV panel, where you can place your flat screen. If you want to host a dinner party for ten, use the extendable table. And all of this - Italian style.

Bed 140x200 w158,5/d211,5/h30 cm Bed 160x200 w178,5/d211,5/h30 cm Bed 180x200 w198,5/d211,5/h30 cm

Headboard cover w140,160,180 cm