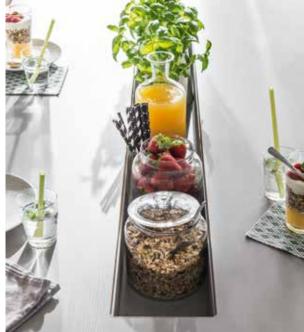

### PURE PLEASURE AND COMFORT

Spot brings much more into your dining room than just a unique look. The comfortable table on wooden legs can be extended to a chosen length. How many times have you lacked space for spices, napkins or cutlery? The practical compartments in the middle of the tabletop are the perfect space for all dining room bits and pieces.