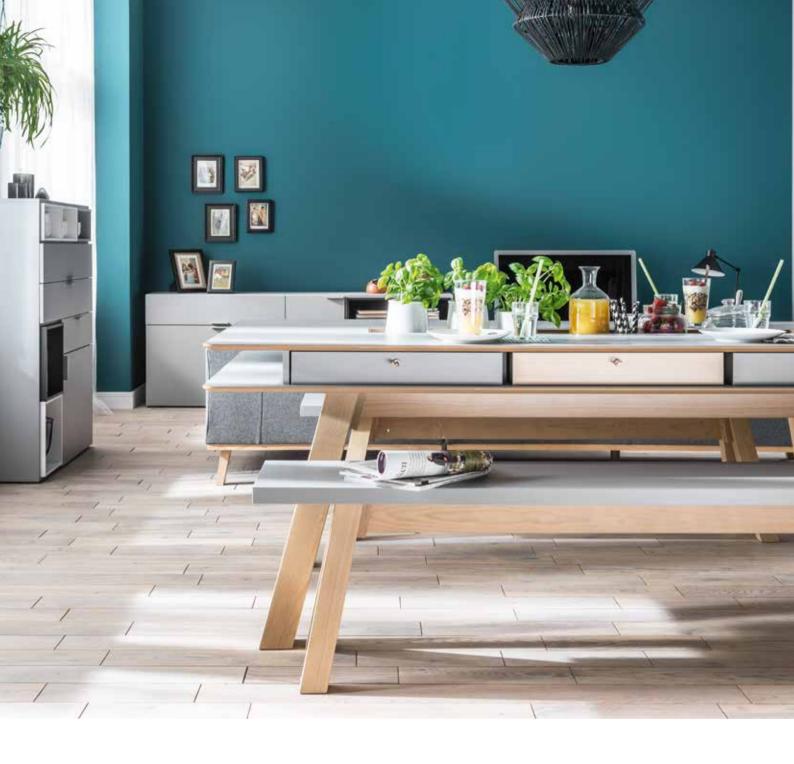

### ALL IS SOUND WHEN THE INTERIOR IS IN HARMONY

Once and for all we have solved the problem of tangling wires by creating a clever organizing compartment in the TV unit. Nothing can be seen but everything can be heard. A living room could also use a well-organised liquor cabinet. When you open the folding door, the light goes on. Special grips will protect your wine glasses and the sliding shelf makes space for putting aside your drinking glassess.