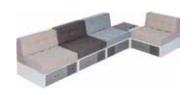

# ARRANGE IT AS YOU PLEASE

Joanna Leciejewska designed Custom so that you can freely shape your interior by joining and separating the modules. By using different colors and textures of the cushions, you can create new designs.

Coffee table

#### AND WHAT ABOUT THE TABLE?

It doesn't like to be put aside. It does all it can to be at hand. Its top, cleverly divided into four parts, hides useful compartments. It's the perfect place for little bits and pieces that you always find handy, but don't want on display. One part of the tabletop can be lifted to make a comfortable ,hovering table'. Practical holes on the top will allow your laptop to breathe with ease.

#### **CUSTOM**

Create your space as you want.
Find inspiration or ready solutions
at voxfurniture.com

TABLE, COUCH Available colors:

white / light gray / dark gray / oak

**CUSHION** 

Available colors:

beige / grayish blue / taupe / croton sky blue / croton cloud beige / herringbone / tartan

Coffee table w90/d90/h65 cm

Couch w90/d90/h65 cm

Backrest cushion w92/16-22/h32 cm

Seat cushion w92/d88/h14 cm

Dobry Wzór (Good design) is a competition held since 1993. It evaluates products selected by the only independent design monitor in the country. The Institute of Design awards the title to the best products and services on the Polish market.

Custom system 1 couch

Custom system 1 couch + 1 table

Custom system 2 couches

Custom system 2 couches + 1 table

Custom system 3 couches

Custom system 3 couches + 1 table

Custom system 3 couches + 2 tables

Open table

Custom system 4 couches

Custom system 4 couches + 1 table

Custom system 4 couches + 1 table

Custom system 4 couches + 2 tables