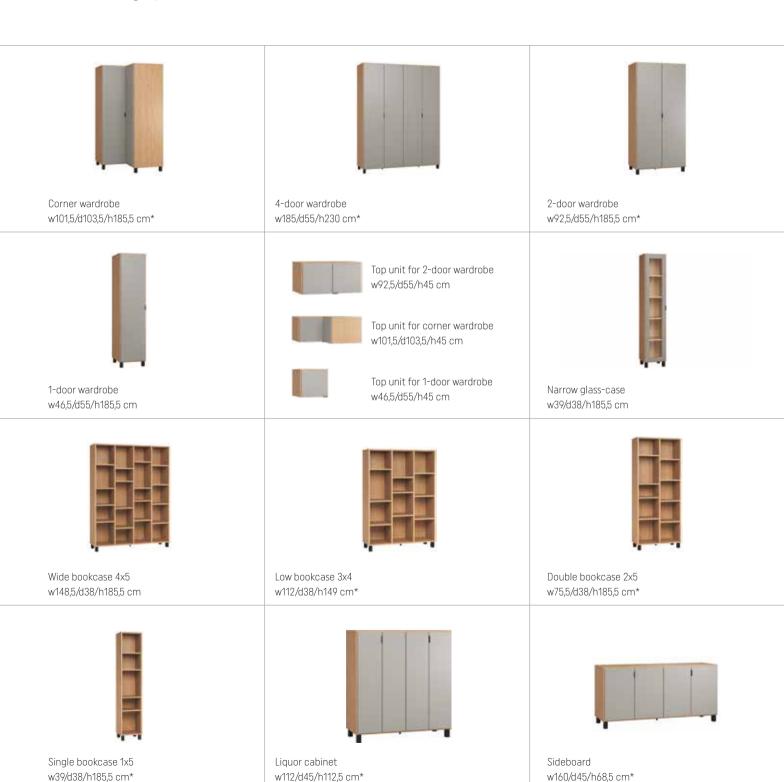

### A VERY ACCOMMODATING WARDROBE

With a wardrobe like this all things will fall into place, and thanks to a backlit inside they can then be easily found. Handy folding doors don't take much space and allow to access everything quickly. The inside has been designed to fit all kinds of clothes and shoes. If you want to change the original layout of shelves and hangers, it's simple. Within moments, you can adjust their heights. Simple offers you four kinds of wardrobes: from a 1-door wardrobe, through a corner wardrobe to a spacious 4-door wardrobe.

### **HOMEWORK**

Any work will be done easier and more pleasantly in a well-organized space. The height of all shelves in the bookcase can be adjusted to the size of the objects you want to store on them.

Wide bookcase

# FREEDOM OF CHANGE

Thanks to sliding doors, you can decide what will be on display in the open spaces and what will be hidden. At any time you can move the doors and your bookcase will always look elegant.