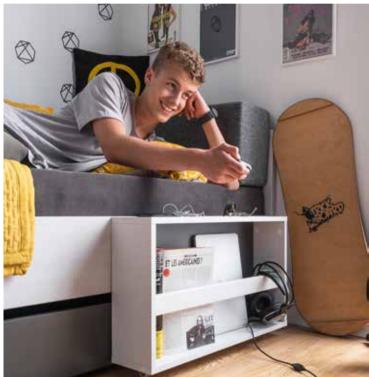

# IN THE BEDROOM EVERYTHING RESTS WHERE IT SHOULD LAY

The Simple bed will adjust to your interior. You can choose one of the five available widths: from 90cm to 180cm. Under the foldable frame you can store extra linens. The upholstered cushion hanging on the headboard will allow you to unwind before sleep as you read your favourite book. Don't forget to choose the best mattress for yourself.

### SHINE ON, YOU BEDSIDE TABLE!

A good bedside table puts all the little things in order. That's why in the Simple table you will find a recess and a matching functional slat with room for your phone, a picture frame, or notes. In the recess, you can also hide a power strip with wires and cover it using a neat oak lid. The warm discreet lighting in the top drawer will make it easier to find things. All you need to do to switch on the light inside is touch the tabletop.