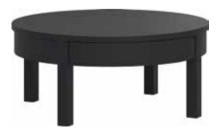

pying and sharing any materials from this catalogue without written consent is forbidden. The colors in the graphics can differ in shade from reality.

230

















# A TABLE THAT CAN MEASURE UP TO ANY PARTY

From a handy, round 4 seat table, it extends to one that can fit 8 guests (from 1.1m to almost 2.5m). The round shape balances the geometrical shapes in this collection and provides a warm, family-friendly atmosphere.







Harmony pendant lamp



Simple was created by Marta Krupińska. What was she thinking about while designing it? She was thinking about everything that is of utmost importance here at VOX; i.e. functionality, simplicity, precision, aesthetics, universality. But first and foremost she was thinking about the human and their needs.



Cesto table lamp











Houses figurine

Low coffee table



### FURNITURE YOU CAN COUNT ON

The designer has calculated, measured and double-checked everything so that we know what is used where and when in the house. And so we created some of the most thought-through and helpful furniture pieces. The liquor cabinet's folding doors save you space and grant easy access to everything inside. It can also serve as a tall TV unit. The tables with discreet drawers will fit all remote controls, chargers and other bits and pieces we usually have no room for.



# IN THE BEDROOM EVERYTHING RESTS WHERE IT SHOULD LAY

The Simple bed will adjust to your interior. You can choose one of the five available widths: from 90cm to 180cm. Under the foldable frame you can store extra linens. The upholstered cushion hanging on the