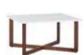

Extendable table

## COZY AND WELCOMING

The Frame table will fit in a small space, inviting everyone for a tasty morning. In the evening, when the guests arrive, it can be extended so that it will fit up to 14 people. Extending the table is easy and comfortable thanks to the guiding rails mechanism. In three steps you will extend it to the needed size.