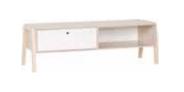

### FURNITURE YOU CAN COUNT ON

The designer has calculated, measured and double-checked everything so that we know what is used where and when in the house. And so we created some of the most thought-through and helpful furniture pieces. The liquor cabinet's folding doors save you space and grant easy access to everything inside. It can also serve as a tall TV unit. The tables with discreet drawers will fit all remote controls, chargers and other bits and pieces we usually have no room for.

Barell flower vase

TV unit 180 with functional slat

Liquor cabinet

### ALL IS SOUND WHEN THE INTERIOR IS IN HARMONY

Once and for all we have solved the problem of tangling wires by creating a clever organizing compartment in the TV unit. Nothing can be seen but everything can be heard. A living room could also use a well-organised liquor cabinet. When you open the folding door, the light goes on. Special grips will protect your wine glasses and the sliding shelf makes space for putting aside your drinking glassess.