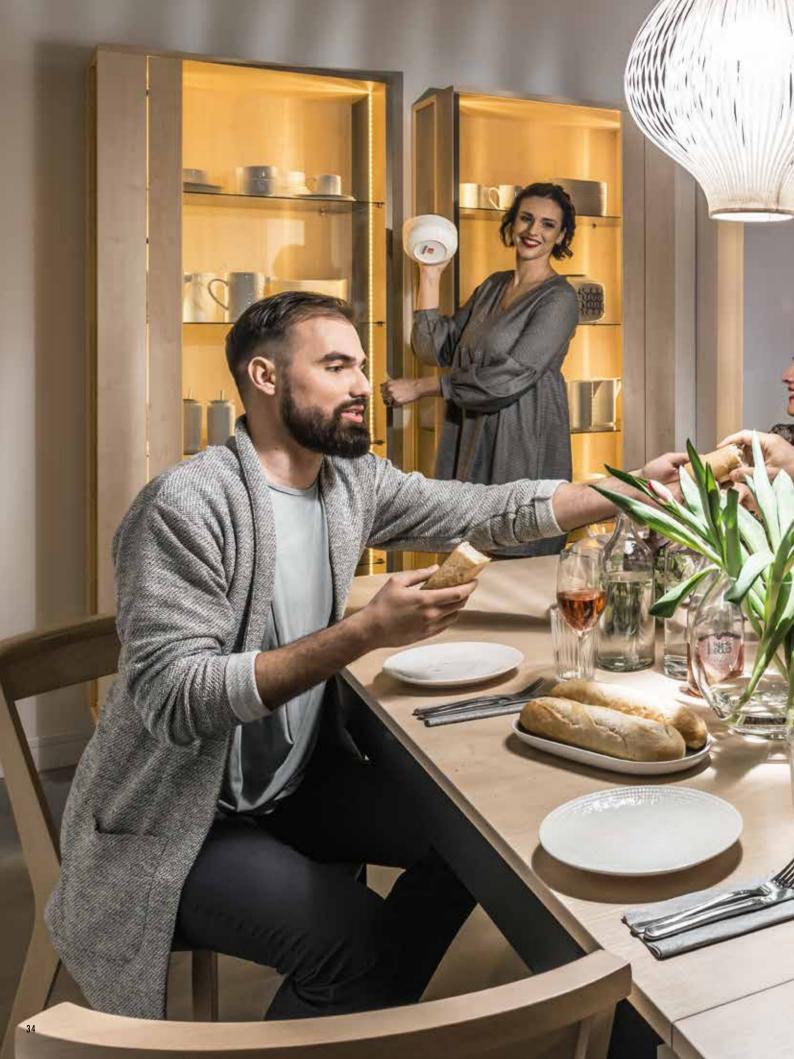

### ATMOSPHERIC AND ELEGANT

Backlit glass cases can give your interior a sophisticated atmosphere thanks to the warm light tones. It's something that will surely impress your guests. The cases can be put together with one another or with a bookcase for an enhanced effect. The system is equipped with soft close glass doors. The discreet LED lighting will fill your interior with a warm glow.

Origo vase

Thanks to the glass case's unique construction, the displayed object can be seen from three sides. The tinted glass gives it a more sophisticated look. The glass case is available in two options: left or right. It also looks great when put together with the bookcase.