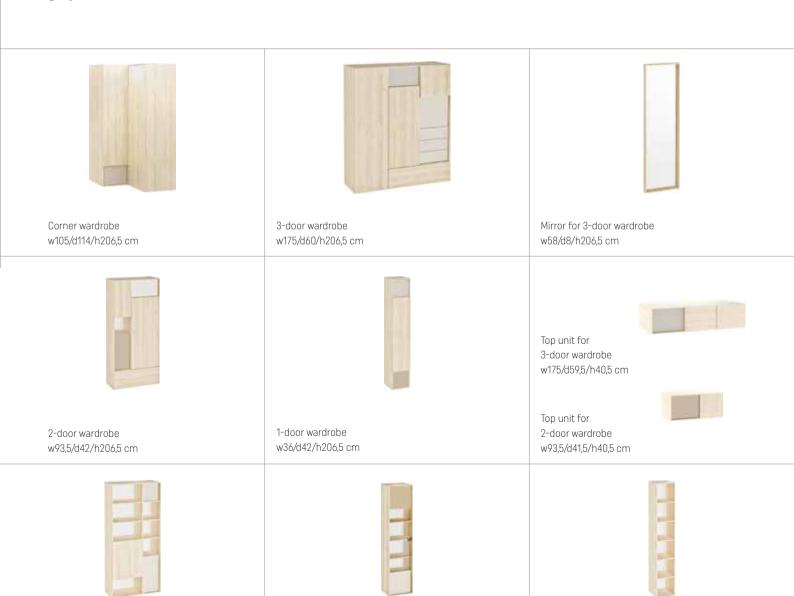

### A VERY ACCOMMODATING WARDROBE

With a wardrobe like this all things will fall into place, and thanks to a backlit inside they can then be easily found. Handy folding doors don't take much space and allow to access everything quickly. The inside has been designed to fit all kinds of clothes and shoes. If you want to change the original layout of shelves and hangers, it's simple. Within moments, you can adjust their heights. Simple offers you four kinds of wardrobes: from a 1-door wardrobe, through a corner wardrobe to a spacious 4-door wardrobe.

Chest of 2 drawers w88/d60/h150 cm

2-door dresser w87,5/d40/h90 cm

Storage unit for shoes w87,5/d28,5/h150 cm

Corner wardrobe w105/d100/h210 cm

3-door wardrobe w128/d60/h210 cm

2-door wardrobe w88/d60/h210 cm

1-door wardrobe w49,5/d40/h150 cm

External hanger for wardrobes w44/d54/h150 cm