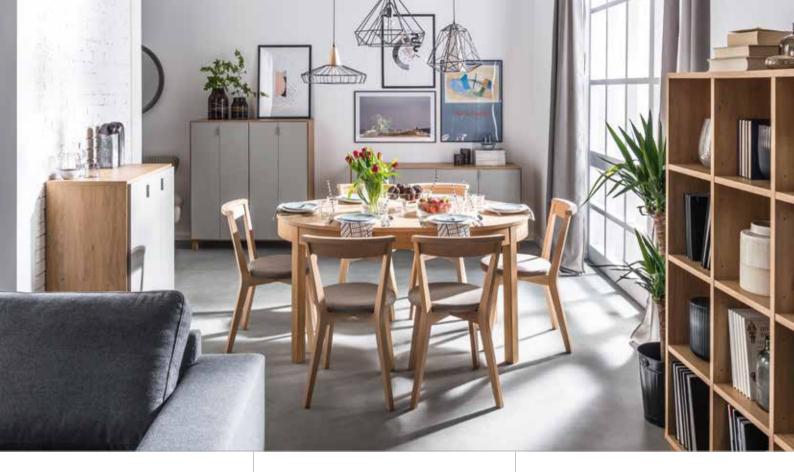

# A TABLE THAT CAN MEASURE UP TO ANY PARTY

From a handy, round 4 seat table, it extends to one that can fit 8 guests (from 1.1m to almost 2.5m). The round shape balances the geometrical shapes in this collection and provides a warm, family-friendly atmosphere.

Harmony pendant lamp

Simple was created by Marta Krupińska. What was she thinking about while designing it? She was thinking about everything that is of utmost importance here at VOX; i.e. functionality, simplicity, precision, aesthetics, universality. But first and foremost she was thinking about the human and their needs.

### FURNITURE YOU CAN COUNT ON

The designer has calculated, measured and double-checked everything so that we know what is used where and when in the house. And so we created some of the most thought-through and helpful furniture pieces. The liquor cabinet's folding doors save you space and grant easy access to everything inside. It can also serve as a tall TV unit. The tables with discreet drawers will fit all remote controls, chargers and other bits and pieces we usually have no room for.