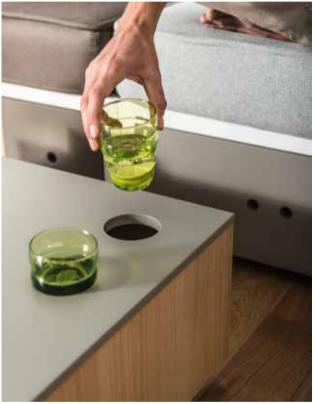

#### AND WHAT ABOUT THE TABLE?

It doesn't like to be put aside. It does all it can to be at hand. Its top, cleverly divided into four parts, hides useful compartments. It's the perfect place for little bits and pieces that you always find handy, but don't want on display. One part of the tabletop can be lifted to make a comfortable ,hovering table'. Practical holes on the top will allow your laptop to breathe with ease.