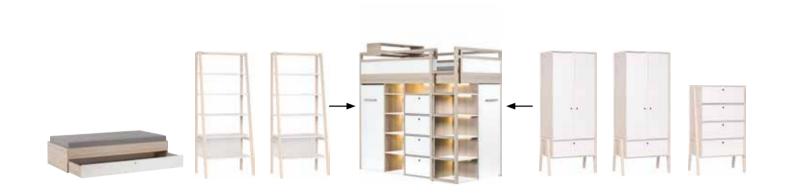

### FOR WORK, PLAY AND STUDYING

Can a bed at the same time be a bookcase and a wardrobe? Of course! Designer Wiktoria Lenart is sure of it. See how many functions the Spot bunk bed contains - storage for seasonal clothes, two sliding hangers and two bookcases.

Chest of 2 drawers w88/d60/h150 cm

2-door dresser w87,5/d40/h90 cm

Storage unit for shoes w87,5/d28,5/h150 cm

Corner wardrobe w105/d100/h210 cm

3-door wardrobe w128/d60/h210 cm

2-door wardrobe w88/d60/h210 cm

1-door wardrobe w49,5/d40/h150 cm

External hanger for wardrobes w44/d54/h150 cm