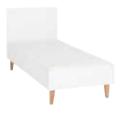

# IN THE BEDROOM EVERYTHING RESTS WHERE IT SHOULD LAY

The Simple bed will adjust to your interior. You can choose one of the five available widths: from 90cm to 180cm. Under the foldable frame you can store extra linens. The upholstered cushion hanging on the headboard will allow you to unwind before sleep as you read your favourite book. Don't forget to choose the best mattress for yourself.

Bed 120 w125/d205,5/h80.5 cm\*

Bed 140 w145/d205.,5/h80.5 cm\*

Bed 160 w165/d205,5/h80.5 cm\*

Bed 180 w185/d205,5/h80.5 cm\*