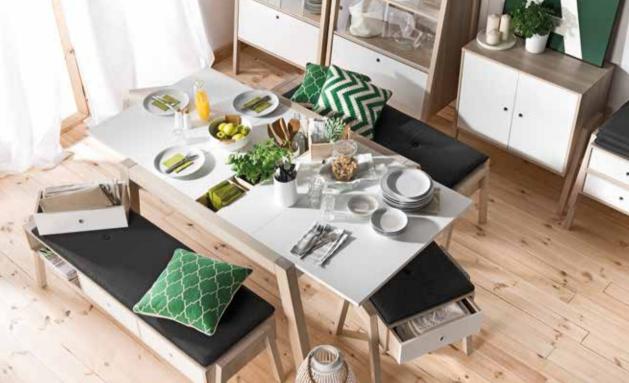

# A TABLE THAT CAN MEASURE UP TO ANY PARTY

From a handy, round 4 seat table, it extends to one that can fit 8 guests (from 1.1m to almost 2.5m). The round shape balances the geometrical shapes in this collection and provides a warm, family-friendly atmosphere.

## COZY AND WELCOMING

The Frame table will fit in a small space, inviting everyone for a tasty morning. In the evening, when the guests arrive, it can be extended so that it will fit up to 14 people. Extending the table is easy and comfortable thanks to the guiding rails mechanism. In three steps you will extend it to the needed size.