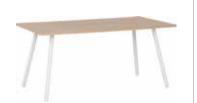

## COZY AND WELCOMING

The Frame table will fit in a small space, inviting everyone for a tasty morning. In the evening, when the guests arrive, it can be extended so that it will fit up to 14 people. Extending the table is easy and comfortable thanks to the guiding rails mechanism. In three steps you will extend it to the needed size.