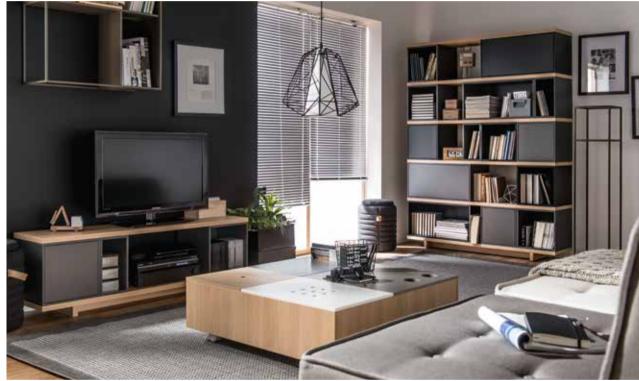

### ALL IS SOUND WHEN THE INTERIOR IS IN HARMONY

Once and for all we have solved the problem of tangling wires by creating a clever organizing compartment in the TV unit. Nothing can be seen but everything can be heard. A living room could also use a well-organised liquor cabinet. When you open the folding door, the light goes on. Special grips will protect your wine glasses and the sliding shelf makes space for putting aside your drinking glassess.

### **HOMEWORK**

Any work will be done easier and more pleasantly in a well-organized space. The height of all shelves in the bookcase can be adjusted to the size of the objects you want to store on them.

Wide bookcase