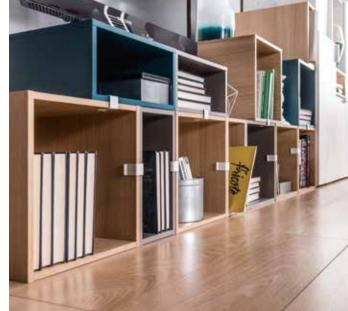

### **HOMEWORK**

Any work will be done easier and more pleasantly in a well-organized space. The height of all shelves in the bookcase can be adjusted to the size of the objects you want to store on them.

Wide bookcase