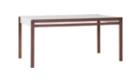

Cupboard w120/d40/h117 cm

2-door chest of drawers w120/d40/h72 cm

TV unit w179,5/d40/h50 cm

Wide bookcase w179,5/d40/h72 cm

2-sided bookcase w179,5/d40/h72 cm

Coffee table w120/d60/h45 cm

Drawer for coffee table w57/d53/h11,5 cm