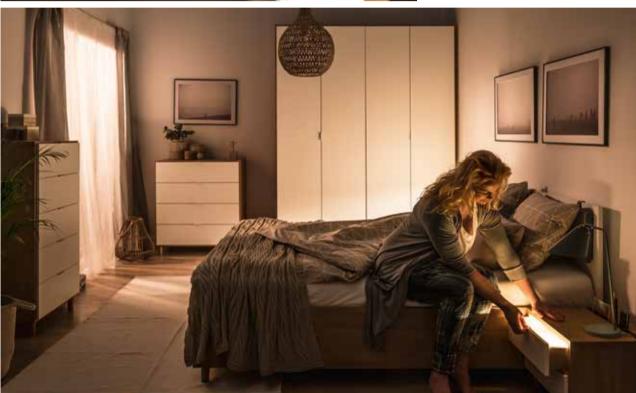

# IN THE BEDROOM EVERYTHING RESTS WHERE IT SHOULD LAY

The Simple bed will adjust to your interior. You can choose one of the five available widths: from 90cm to 180cm. Under the foldable frame you can store extra linens. The upholstered cushion hanging on the headboard will allow you to unwind before sleep as you read your favourite book. Don't forget to choose the best mattress for yourself.

### SHINE ON, YOU BEDSIDE TABLE!

A good bedside table puts all the little things in order. That's why in the Simple table you will find a recess and a matching functional slat with room for your phone, a picture frame, or notes. In the recess, you can also hide a power strip with wires and cover it using a neat oak lid. The warm discreet lighting in the top drawer will make it easier to find things. All you need to do to switch on the light inside is touch the tabletop.