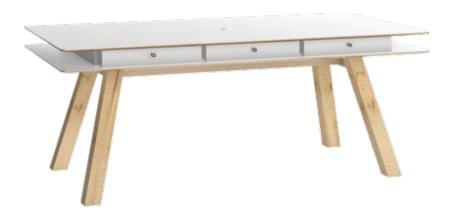

# A TABLE THAT CAN MEASURE UP TO ANY PARTY

From a handy, round 4 seat table, it extends to one that can fit 8 guests (from 1.1m to almost 2.5m). The round shape balances the geometrical shapes in this collection and provides a warm, family-friendly atmosphere.