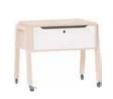

The dressing table piece can rest upon a low chest of drawers or a two sided bookcase. The height of the tabletop is also comfortable for work and the functional shelf on the side makes it a classic desk. On the solid surface you can place a mirror or a mobile organiser - two accessories especially designed for this piece of furniture.

Double canopy bed with bookcase and raised frame w168/d238/h206 cm

Drawer for single bed w198/d65/h29 cm

Cushion for headboard w158/d8/h55 cm

Dressing table w142/d42/h72,5 cm

Coffee table w80/d80/h35 cm

Bedside table w40,5/d42/h55,5 cm