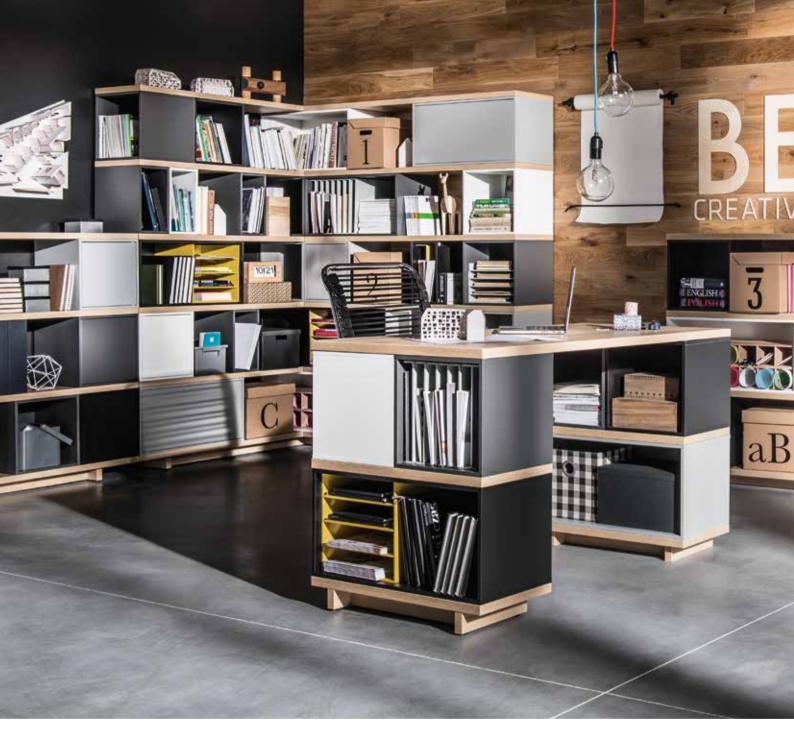

### **CREATIVE ORDER**

When your office is filled with piles of things, it's difficult to keep focused. The designer has equipped Lori with lots of adjustable shelves, drawer trolleys and even a handy ladder that will help you reach the higher parts of your bookcase. And your most important things can be put in the drawers or wooden boxes.

Living room or home office - the Lori escritoire will fit both. By opening the door you can reach the most important things. The drawers will organize your papers, and the bottom chest will fit even the biggest files and folders.

Honga table lamp

Stor box with lid

A longer wall? You can extend the bookcase so that it looks like it's made to size. Thanks to its three colors, Lori allows for original arrangements. Gray oak, cashmere and graphite blend in well with other furniture and rooms. The bookcase harmonica has all three of them.