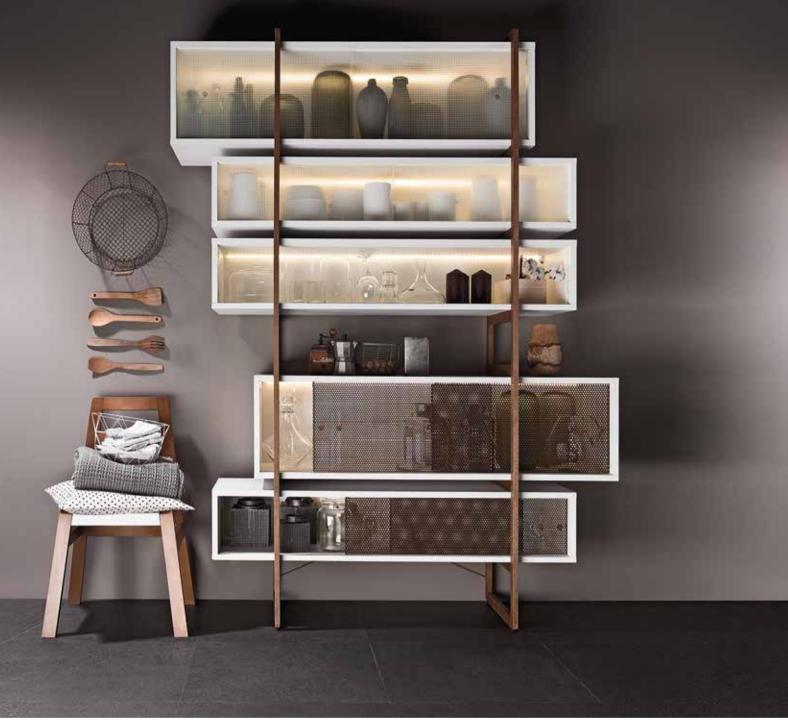

### ATMOSPHERIC AND ELEGANT

Backlit glass cases can give your interior a sophisticated atmosphere thanks to the warm light tones. It's something that will surely impress your guests. The cases can be put together with one another or with a bookcase for an enhanced effect. The system is equipped with soft close glass doors. The discreet LED lighting will fill your interior with a warm glow.

Origo vase

Thanks to the glass case's unique construction, the displayed object can be seen from three sides. The tinted glass gives it a more sophisticated look. The glass case is available in two options: left or right. It also looks great when put together with the bookcase.

#### **FRAME**

BODY / FRONT Available colors:

maple / black

Create your space as you want.
Find inspiration or ready solutions
at voxfurniture.com

Wide bookcase w150/d46/h211 cm

Wide chest of drawers w198/d46/h98 cm