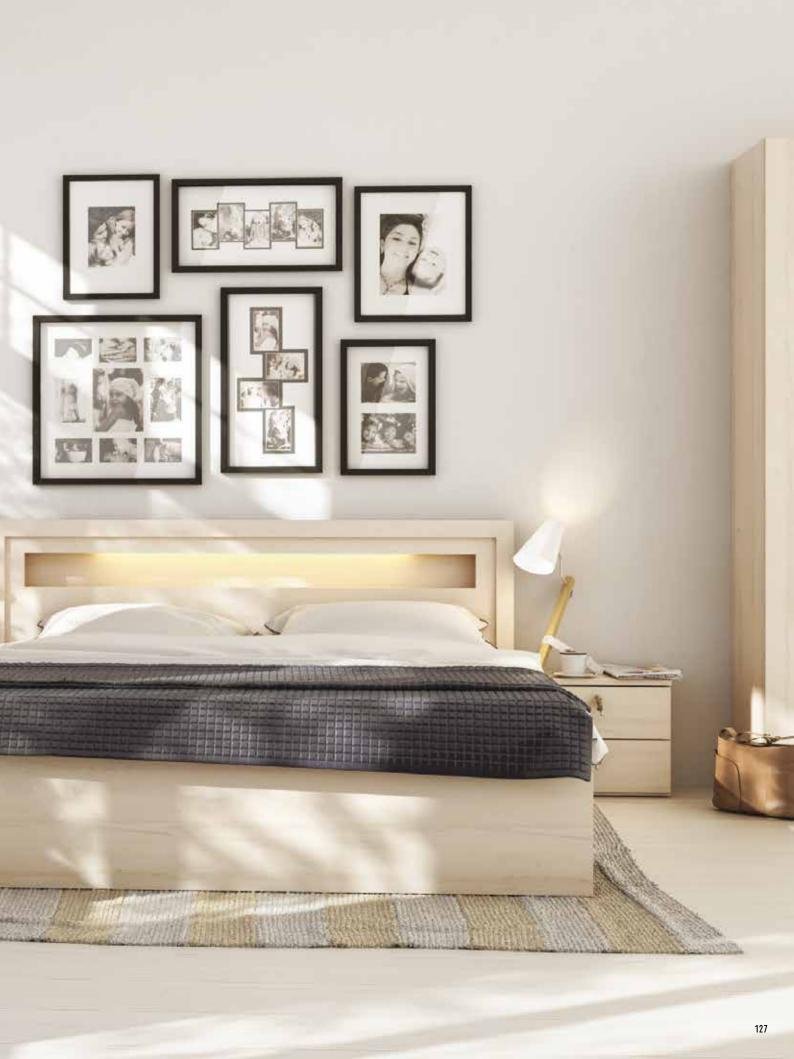

Bed 140x200 w158,5/d211,5/h30 cm Bed 160x200 w178,5/d211,5/h30 cm Bed 180x200 w198,5/d211,5/h30 cm

Headboard cover w140,160,180 cm