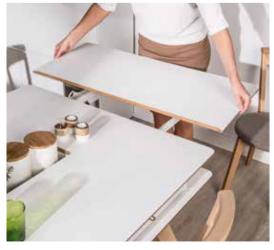

# A TABLE THAT CAN MEASURE UP TO ANY PARTY

From a handy, round 4 seat table, it extends to one that can fit 8 guests (from 1.1m to almost 2.5m). The round shape balances the geometrical shapes in this collection and provides a warm, family-friendly atmosphere.