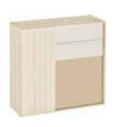

d42/h6 cm

Triangular box 32x32 w32/d32/h6 cm

Box 68x17 w68/d17/h6 cm

Box 45x17 w45/d17/h6 cm







Sillo Table lamp







### SAVING SPACE

The 3D dining room is first and foremost a table with great potential. If you don't have much space but often host guests, it's the perfect solution for you. Within seconds you can extend the tabletop by almost 2 meters.





Extendable table

#### 3D

BODY

Available colors:



forefathers' birch

FRONT

Available colors:



gray / mocca / brown



Narrow glass cabinet w46/d40/h206 cm

Narrow bookcase w36/d40/h206,5 cm

Wide bookcase

w93,5/d42/h206,5 cm

# Create your space as you want. Find inspiration or ready solutions at voxfurniture.com



Sideboard w109,5/d42/h158 cm



Cupboard w159,5/d42/h123 cm



Wide chest of drawers w180/d42/h64 cm



Chest of drawers w109,5/d42/h104,5 cm



Desk w140/d61,5/h77,5 cm



TV unit w156/d40/h43 cm



Coffee table w80/d80/h39 cm



Table w130-190-250-310/d90/h78 cm



Dressing table w120/d45/h88 cm



Wall mirror w83/d59/h3,5 cm



Bedside table w42,5/d49/h43,5 cm



Wall shelf w116,5/d27/h38,5 cm



Bed 140x200 w158,5/d211,5/h30 cm Bed 160x200 w178,5/d211,5/h30 cm Bed 180x200 w198,5/d211,5/h30 cm





Headboard cover w140,160,180 cm





#### **R&O**

BODY/FRONT Available colors:



laminated plywood forefathers' birch

Create your space as you want. Find inspiration or ready solutions at voxfurniture.com



Corner wardrobe w100/d100/h220 cm



2-door wardrobe w90/d55/h220 cm



Side unit for wardrobe w45/d55,5/h220 cm



1-door wardrobe w45/d55,5/h220 cm



Wardrobe mirror w53,5/d8/h219,5