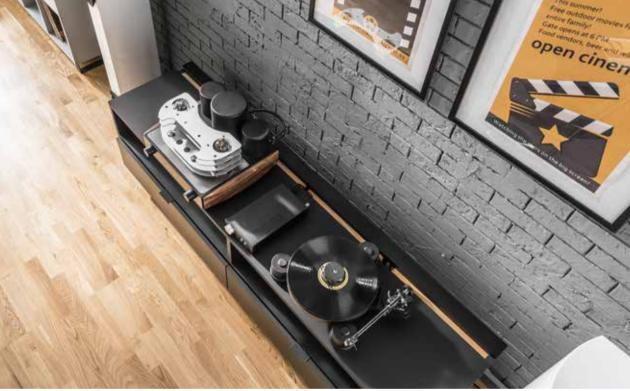

#### HIFI

BODY/FRONT Available colors:

w140/d57,5/h76,5 cm

Additional drawers

w33/d40/h76 cm

for wardrobe

Desk 140

w140/d57,5/h76,5 cm

Chest w139/d33,5/h40 cm

Dressing table w100/d47/h76,5 cm

Mirror for dressing table w100/d2/h43 cm

HiFi pouffe w46/d37/h43 cm

TV unit w180/d57/h21,5 cm

Cabinet for TV unit w105/d45/h18 cm

HiFi slot panel w160/d3,5/h133,4 cm

Slot cupboard for HiFi system w33,5/d32/h67 cm

Slot shelf for HiFi system w48,5/d30/h15 cm

Open slot shelf for HiFi system w48,5/d18/h18 cm

Wall bookcase w14/d20/h29,5 cm

Wall mirror with shelf w120/d14/h50 cm