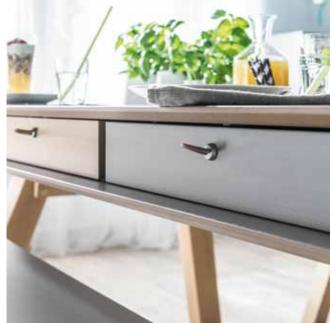

### FURNITURE YOU CAN COUNT ON

The designer has calculated, measured and double-checked everything so that we know what is used where and when in the house. And so we created some of the most thought-through and helpful furniture pieces. The liquor cabinet's folding doors save you space and grant easy access to everything inside. It can also serve as a tall TV unit. The tables with discreet drawers will fit all remote controls, chargers and other bits and pieces we usually have no room for.

### SHINE ON, YOU BEDSIDE TABLE!

A good bedside table puts all the little things in order. That's why in the Simple table you will find a recess and a matching functional slat with room for your phone, a picture frame, or notes. In the recess, you can also hide a power strip with wires and cover it using a neat oak lid. The warm discreet lighting in the top drawer will make it easier to find things. All you need to do to switch on the light inside is touch the tabletop.