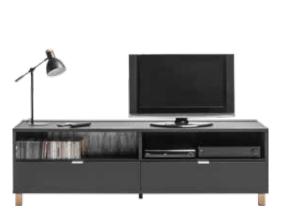

Table w160-200-240/d90/h77 cm

Sideboard w135/d47/h103 cm

Secretaire w90/d46/h103 cm

Narrow chest of drawers w45/d47/h103 cm

Coffee table w90/d90/h42 cm

TV unit 160 w160/d50/h47,5 cm

TV unit 120 w120/d50/h47,5 cm