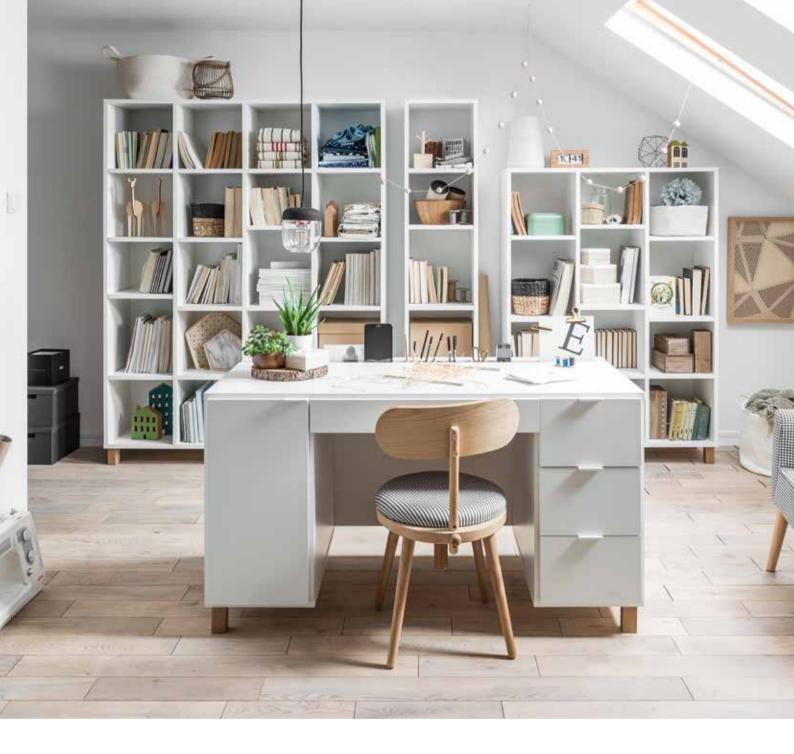

### WE MEASURED UP TO THE DESK

The designer has measured all the most commonly used office supplies and adjusted all the desk's dimensions: the volume of the drawers, the height of the shelves, the depth of the cabinet, the size of the desktop. She also checked what you usually keep on top of your desk and created the perfect storage system: a functional slat. Choose the best set for yourself at voxfurniture.com.

## A TIMELESS AND AGELESS COLLECTION

There is nothing difficult for the Simple collection. Even arranging a teenager's room is a piece of cake. For a child's room you can choose a smaller bed and a desk adjusted to the size of the little users.

Desk 110