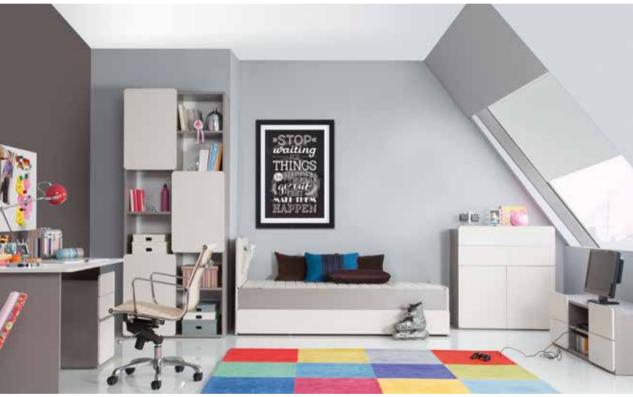

# IN THE BEDROOM EVERYTHING RESTS WHERE IT SHOULD LAY

The Simple bed will adjust to your interior. You can choose one of the five available widths: from 90cm to 180cm. Under the foldable frame you can store extra linens. The upholstered cushion hanging on the headboard will allow you to unwind before sleep as you read your favourite book. Don't forget to choose the best mattress for yourself.

### SHINE ON, YOU BEDSIDE TABLE!

A good bedside table puts all the little things in order. That's why in the Simple table you will find a recess and a matching functional slat with room for your phone, a picture frame, or notes. In the recess, you can also hide a power strip with wires and cover it using a neat oak lid. The warm discreet lighting in the top drawer will make it easier to find things. All you need to do to switch on the light inside is touch the tabletop.

### A VERY ACCOMMODATING WARDROBE

With a wardrobe like this all things will fall into place, and thanks to a backlit inside they can then be easily found. Handy folding doors don't take much space and allow to access everything quickly. The inside has been designed to fit all kinds of clothes and shoes. If you want to change the original layout of shelves and hangers, it's simple. Within moments, you can adjust their heights. Simple offers you four kinds of wardrobes: from a 1-door wardrobe, through a corner wardrobe to a spacious 4-door wardrobe.

### ALL IS SOUND WHEN THE INTERIOR IS IN HARMONY

Once and for all we have solved the problem of tangling wires by creating a clever organizing compartment in the TV unit. Nothing can be seen but everything can be heard. A living room could also use a well-organised liquor cabinet. When you open the folding door, the light goes on. Special grips will protect your wine glasses and the sliding shelf makes space for putting aside your drinking glassess.