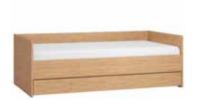

# IN THE BEDROOM EVERYTHING RESTS WHERE IT SHOULD LAY

The Simple bed will adjust to your interior. You can choose one of the five available widths: from 90cm to 180cm. Under the foldable frame you can store extra linens. The upholstered cushion hanging on the headboard will allow you to unwind before sleep as you read your favourite book. Don't forget to choose the best mattress for yourself.

Cubic wall shelf w31,5/d30/h31,5 cm

Wall shelf w31,5/d30/h90 cm

Wall shelf with hooks w35/d30/h90 cm

Couch 90x200 w95,5/d206/h68,5 cm

Bed 90x200 w95,5/d206/h90 cm\*

Drawer for couch and bed w197/d85,5/h20,5 cm