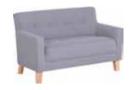

Cupboard w120/d40/h117 cm

2-door chest of drawers w120/d40/h72 cm

TV unit w179,5/d40/h50 cm

Wide bookcase w179,5/d40/h72 cm

2-sided bookcase w179,5/d40/h72 cm

Coffee table w120/d60/h45 cm

Drawer for coffee table w57/d53/h11,5 cm