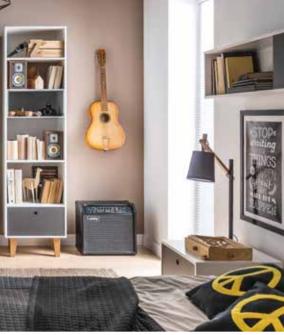

### **HOMEWORK**

Any work will be done easier and more pleasantly in a well-organized space. The height of all shelves in the bookcase can be adjusted to the size of the objects you want to store on them.

Wide bookcase