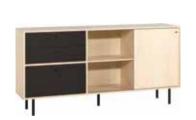

#### **FRONT**

Available colors (for chosen pieces):

white / graphite

Sideboard w160/d40/h80 cm

Cupboard w160/d40/h122 cm

Wine rack w44,6/d35,9/h22,2 cm

Extendable table w146-198/d104/h76 cm

Coffee table w87/d80/h43 cm

Box for table and coffee table w23/d15/h10 cm

Bench with 3 drawers w154/d47/h48 cm

Drawers for bench set 3 pcs. w46/d21/h16 cm

Cushion for Spot bench w147/d46/h4 cm

Table with raised worktop w67/d51/h57 cm