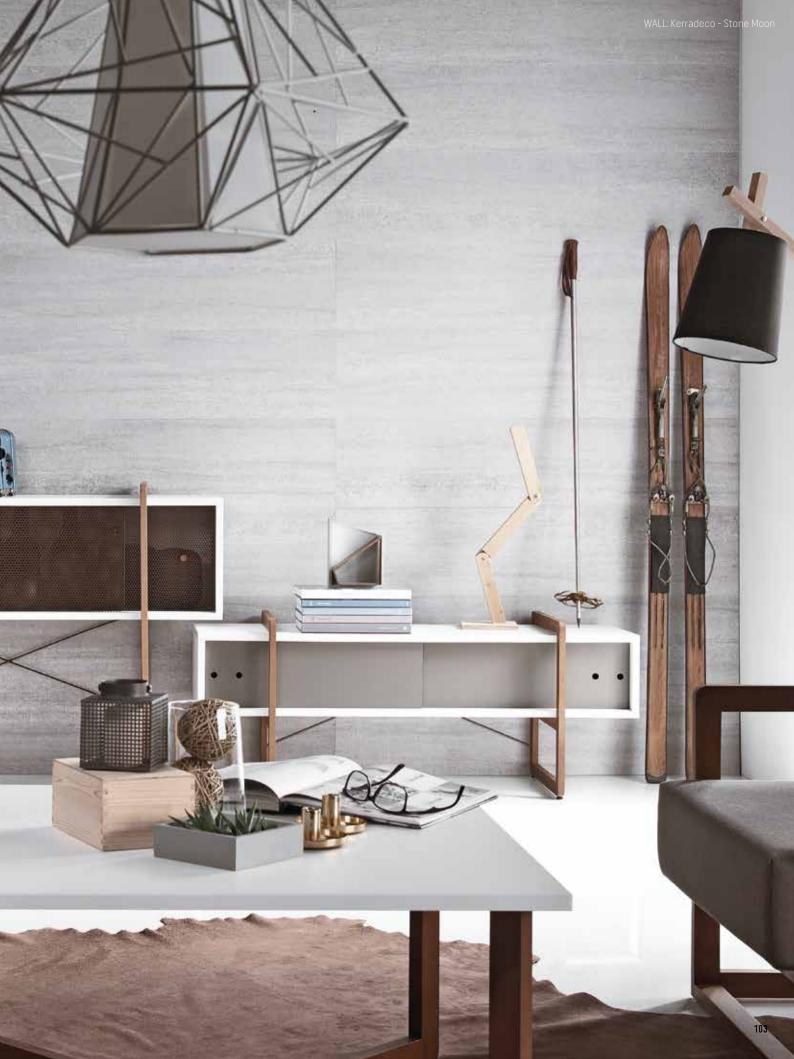

### FURNITURE YOU CAN COUNT ON

The designer has calculated, measured and double-checked everything so that we know what is used where and when in the house. And so we created some of the most thought-through and helpful furniture pieces. The liquor cabinet's folding doors save you space and grant easy access to everything inside. It can also serve as a tall TV unit. The tables with discreet drawers will fit all remote controls, chargers and other bits and pieces we usually have no room for.

Barell flower vase

TV unit 180 with functional slat

Liquor cabinet

### ALL IS SOUND WHEN THE INTERIOR IS IN HARMONY

Once and for all we have solved the problem of tangling wires by creating a clever organizing compartment in the TV unit. Nothing can be seen but everything can be heard. A living room could also use a well-organised liquor cabinet. When you open the folding door, the light goes on. Special grips will protect your wine glasses and the sliding shelf makes space for putting aside your drinking glassess.