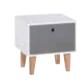

### SHINE ON, YOU BEDSIDE TABLE!

A good bedside table puts all the little things in order. That's why in the Simple table you will find a recess and a matching functional slat with room for your phone, a picture frame, or notes. In the recess, you can also hide a power strip with wires and cover it using a neat oak lid. The warm discreet lighting in the top drawer will make it easier to find things. All you need to do to switch on the light inside is touch the tabletop.