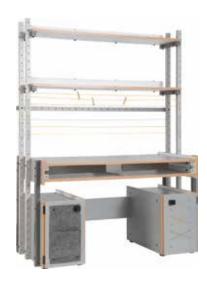

### WE MEASURED UP TO THE DESK

The designer has measured all the most commonly used office supplies and adjusted all the desk's dimensions: the volume of the drawers, the height of the shelves, the depth of the cabinet, the size of the desktop. She also checked what you usually keep on top of your desk and created the perfect storage system: a functional slat. Choose the best set for yourself at voxfurniture.com.