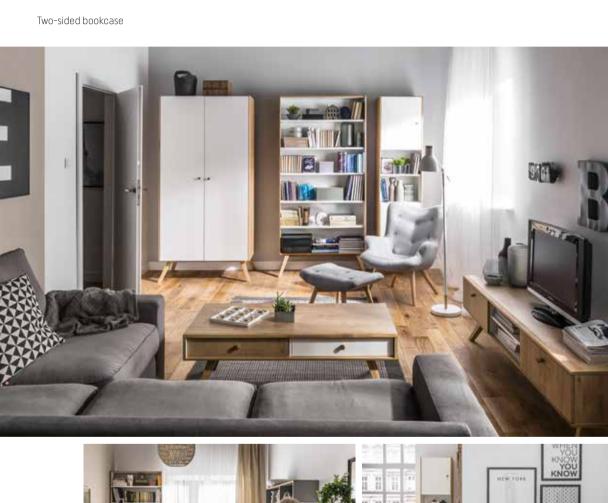

### FURNITURE YOU CAN COUNT ON

The designer has calculated, measured and double-checked everything so that we know what is used where and when in the house. And so we created some of the most thought-through and helpful furniture pieces. The liquor cabinet's folding doors save you space and grant easy access to everything inside. It can also serve as a tall TV unit. The tables with discreet drawers will fit all remote controls, chargers and other bits and pieces we usually have no room for.

### ALL IS SOUND WHEN THE INTERIOR IS IN HARMONY

Once and for all we have solved the problem of tangling wires by creating a clever organizing compartment in the TV unit. Nothing can be seen but everything can be heard. A living room could also use a well-organised liquor cabinet. When you open the folding door, the light goes on. Special grips will protect your wine glasses and the sliding shelf makes space for putting aside your drinking glassess.

### **HOMEWORK**

Any work will be done easier and more pleasantly in a well-organized space. The height of all shelves in the bookcase can be adjusted to the size of the objects you want to store on them.

# DIVIDE AND CONQUER THE DECOR

It takes skill to divide a large space without closing it but rather opening it for many new possibilities. The two-sided bookcase will subtly divide large spaces for different functions.