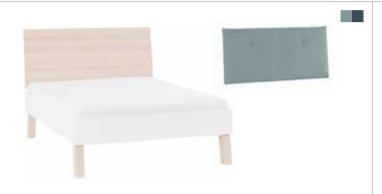

# IN THE BEDROOM EVERYTHING RESTS WHERE IT SHOULD LAY

The Simple bed will adjust to your interior. You can choose one of the five available widths: from 90cm to 180cm. Under the foldable frame you can store extra linens. The upholstered cushion hanging on the headboard will allow you to unwind before sleep as you read your favourite book. Don't forget to choose the best mattress for yourself.