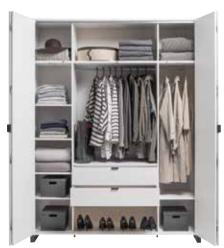

### A VERY ACCOMMODATING WARDROBE

With a wardrobe like this all things will fall into place, and thanks to a backlit inside they can then be easily found. Handy folding doors don't take much space and allow to access everything quickly. The inside has been designed to fit all kinds of clothes and shoes. If you want to change the original layout of shelves and hangers, it's simple. Within moments, you can adjust their heights. Simple offers you four kinds of wardrobes: from a 1-door wardrobe, through a corner wardrobe to a spacious 4-door wardrobe.