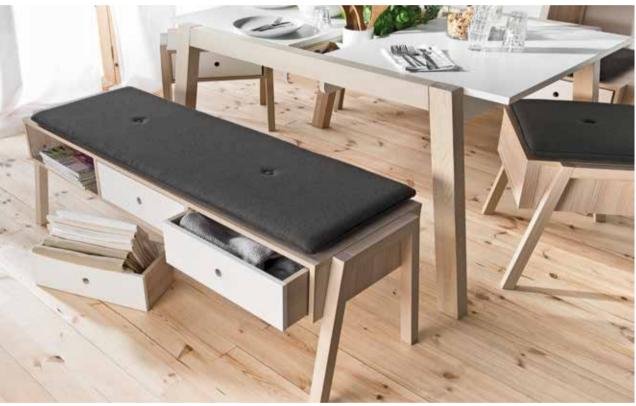

Box for table and coffee table w23/d15/h10 cm

Bench with 3 drawers w154/d47/h48 cm

Drawers for bench set 3 pcs. w46/d21/h16 cm

Cushion for Spot bench w147/d46/h4 cm

Table with raised worktop w67/d51/h57 cm