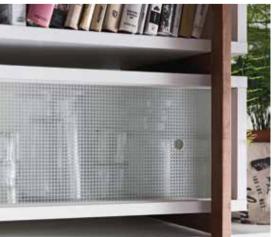

### ATMOSPHERIC AND ELEGANT

Backlit glass cases can give your interior a sophisticated atmosphere thanks to the warm light tones. It's something that will surely impress your guests. The cases can be put together with one another or with a bookcase for an enhanced effect. The system is equipped with soft close glass doors. The discreet LED lighting will fill your interior with a warm glow.

Origo vase

Thanks to the glass case's unique construction, the displayed object can be seen from three sides. The tinted glass gives it a more sophisticated look. The glass case is available in two options: left or right. It also looks great when put together with the bookcase.