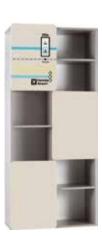

### A VERY ACCOMMODATING WARDROBE

With a wardrobe like this all things will fall into place, and thanks to a backlit inside they can then be easily found. Handy folding doors don't take much space and allow to access everything quickly. The inside has been designed to fit all kinds of clothes and shoes. If you want to change the original layout of shelves and hangers, it's simple. Within moments, you can adjust their heights. Simple offers you four kinds of wardrobes: from a 1-door wardrobe, through a corner wardrobe to a spacious 4-door wardrobe.

Thanks to the 4 You by VOX app, you can check out all the functions of this collection on your tablet or smartphone. Augmented Reality expands on the information given in this printed catalogue and presents the most important pieces from this collection in the form of short 3D animations. How to use it?

- 1.Download the app from GooglePlay or AppStore.
- 2. Find the icon in the catalogue.
- 3.Run the app and point your phone towards the icon.
- 4.Test our furniture's functions.

Find the VOX icon in the catalogue and see how Augmented Reality works.