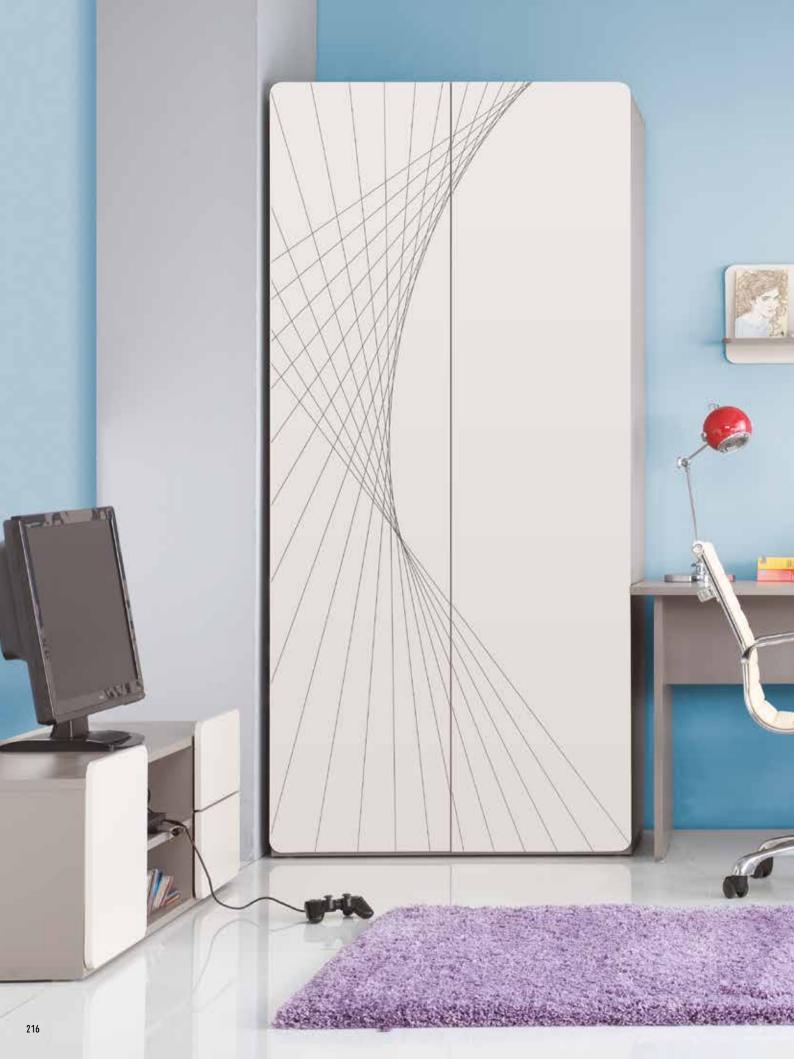

#### PRINT YOUR WARDROBE

Piotr Kuchciński designed this collection so that you have a say on the look of the furniture. Choose one of the prints and create your own interior. Lighting is an important mood-creating factor in this collection.

Wardrobe with print

#### 2PIR

BODY

Available colors:

gray

**FRONT** 

Available colors:

beige

Create your space as you want.