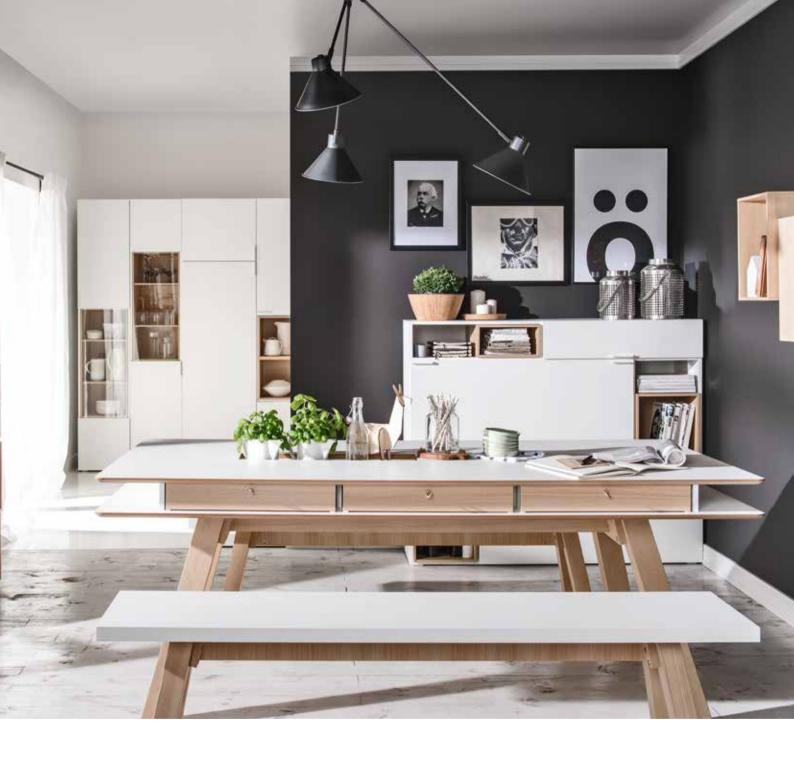

### FURNITURE YOU CAN COUNT ON

The designer has calculated, measured and double-checked everything so that we know what is used where and when in the house. And so we created some of the most thought-through and helpful furniture pieces. The liquor cabinet's folding doors save you space and grant easy access to everything inside. It can also serve as a tall TV unit. The tables with discreet drawers will fit all remote controls, chargers and other bits and pieces we usually have no room for.