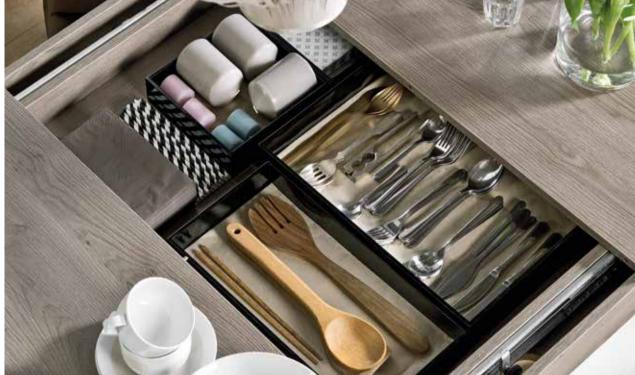

### SHINE ON, YOU BEDSIDE TABLE!

A good bedside table puts all the little things in order. That's why in the Simple table you will find a recess and a matching functional slat with room for your phone, a picture frame, or notes. In the recess, you can also hide a power strip with wires and cover it using a neat oak lid. The warm discreet lighting in the top drawer will make it easier to find things. All you need to do to switch on the light inside is touch the tabletop.

#### ...AND CHOOSE A SLAT

The designer has equipped chosen pieces from the Simple collection with a functional slat to fit all your bits and pieces. You can choose a ready made set, create your own, or cover the slat recess with a blind.

Desk 140 slat set:

1 phone holder, 1 photo frame, 1 memo holder, 1 big tool-box, 1 magnetis board, one plug 25.

Bedsiade table slat set: 1 phone holder, 1 photo frame, 1 medium tool-box, one plug 40.

TV unit 180 slat set: four plugs 40 and one plug 15.