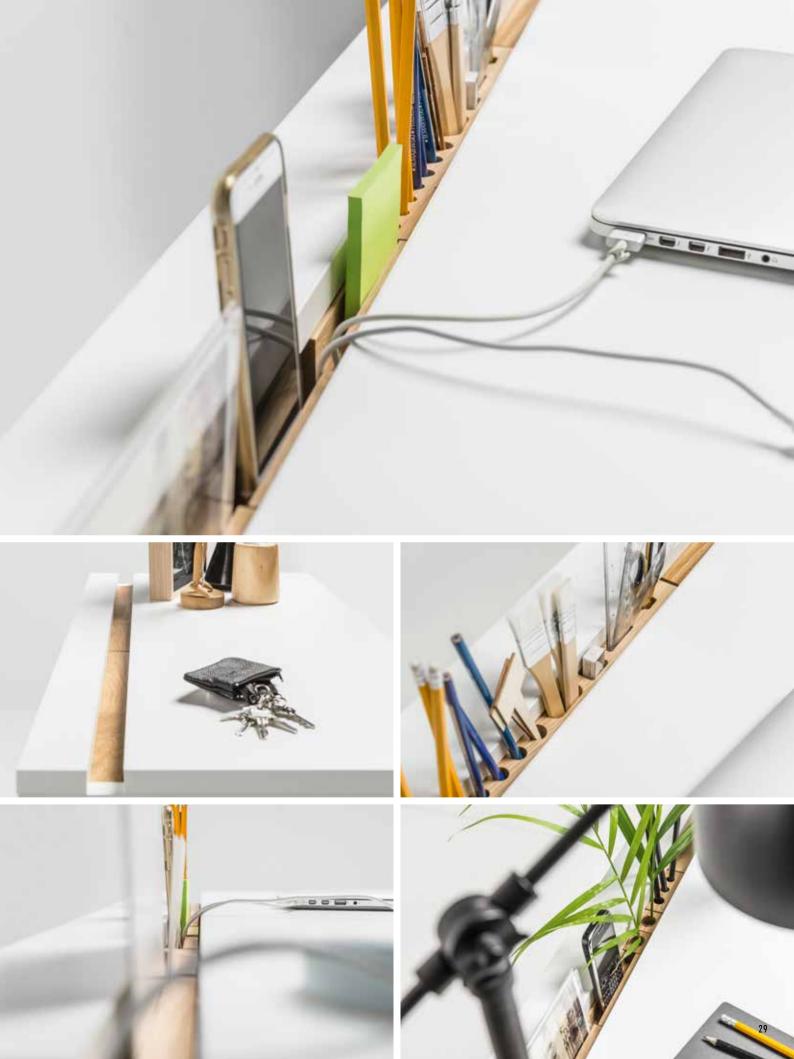

### WE MEASURED UP TO THE DESK

The designer has measured all the most commonly used office supplies and adjusted all the desk's dimensions: the volume of the drawers, the height of the shelves, the depth of the cabinet, the size of the desktop. She also checked what you usually keep on top of your desk and created the perfect storage system: a functional slat. Choose the best set for yourself at voxfurniture.com.

#### ...AND CHOOSE A SLAT

The designer has equipped chosen pieces from the Simple collection with a functional slat to fit all your bits and pieces. You can choose a ready made set, create your own, or cover the slat recess with a blind.

Desk 140 slat set:

1 phone holder, 1 photo frame, 1 memo holder, 1 big tool-box, 1 magnetis board, one plug 25.

Bedsiade table slat set: 1 phone holder, 1 photo frame, 1 medium tool-box, one plug 40.

TV unit 180 slat set: four plugs 40 and one plug 15.

Chest of drawers slat set: 1 phone holder, 1 photo frame, 1 memo holder, 1 small tool-box, 2 vases and one plug 25.