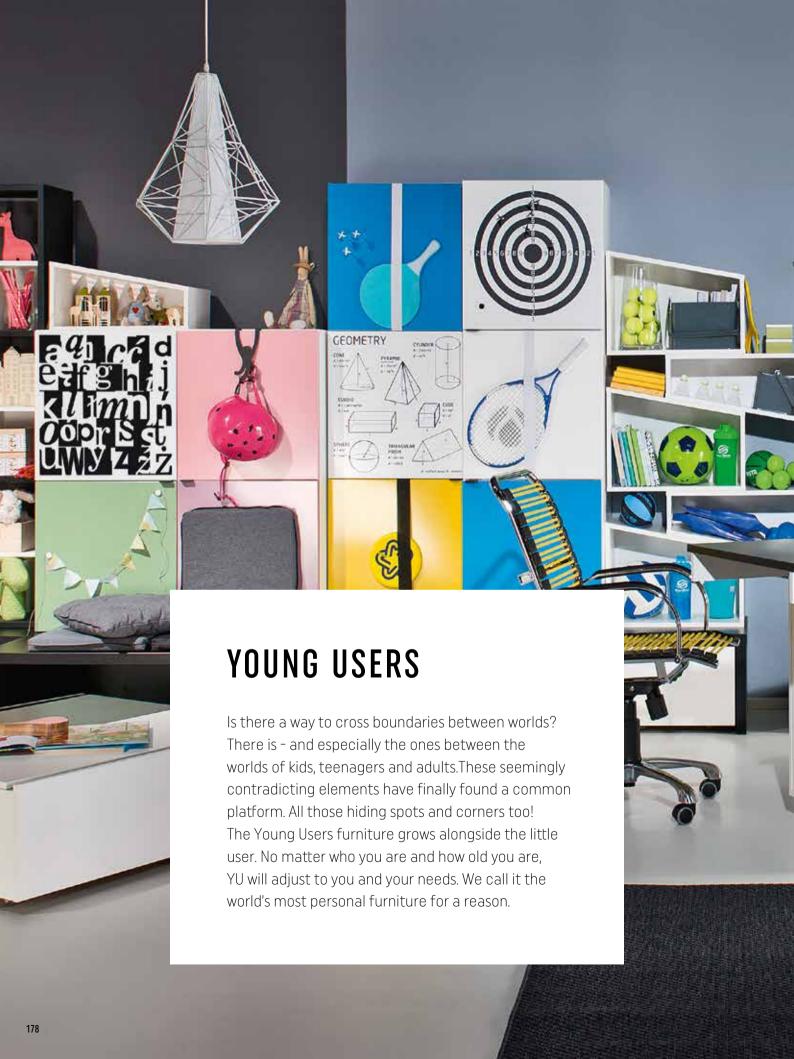

## YOUNG VOX YOUTH COLLECTIONS At VOX we care about balanced development of children and youngsters at all aspects of their lives. We carefully watch young people to design furniture that will keep on inspiring them. The youth collections don't offer ready, boring solutions. It's furniture that encourages to explore and create. It additionally grows with the users and allows them to change the colors, sets and general appearance. It allows to experiment, rearrange, tinker, tamper and to look for surprising solutions. Thanks to this feature, children can build their own worlds full of hideouts and dens.

# IT WILL ENDURE ALL YOUR IDEAS!

The Young Users collection, designed by Marta Krupińska, allows to create all kinds of arrangements for children's and teenagers' rooms.

A shelf design created by the students of Poznań School of Form within the faculty of industrial design.

### RESISTANT TO EVERYTHING EXCEPT CREATIVITY

Simple in its form, the Young Users furniture is made of modern laminated plywood, resistant to damage and easy to clean. Metal front covers can be quickly changed. Your child can use magnets, posters, games and school materials as well as dry-wipe markers to easily label the cabinets and so the very unique room is ready.