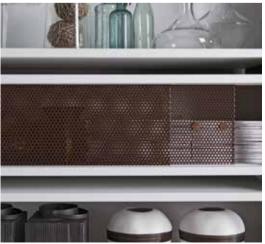

### ATMOSPHERIC AND ELEGANT

Backlit glass cases can give your interior a sophisticated atmosphere thanks to the warm light tones. It's something that will surely impress your guests. The cases can be put together with one another or with a bookcase for an enhanced effect. The system is equipped with soft close glass doors. The discreet LED lighting will fill your interior with a warm glow.

Origo vase

Thanks to the glass case's unique construction, the displayed object can be seen from three sides. The tinted glass gives it a more sophisticated look. The glass case is available in two options: left or right. It also looks great when put together with the bookcase.