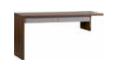

### WE MEASURED UP TO THE DESK

The designer has measured all the most commonly used office supplies and adjusted all the desk's dimensions: the volume of the drawers, the height of the shelves, the depth of the cabinet, the size of the desktop. She also checked what you usually keep on top of your desk and created the perfect storage system: a functional slat. Choose the best set for yourself at voxfurniture.com.