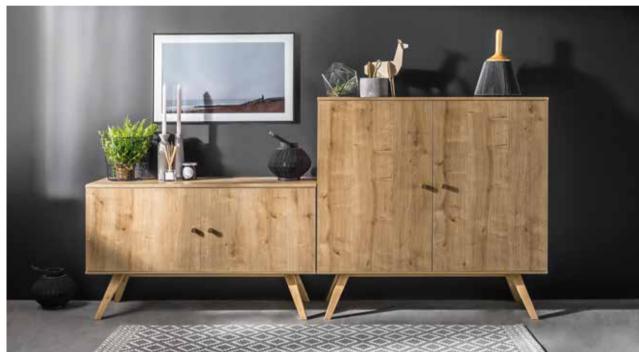

### FURNITURE YOU CAN COUNT ON

The designer has calculated, measured and double-checked everything so that we know what is used where and when in the house. And so we created some of the most thought-through and helpful furniture pieces. The liquor cabinet's folding doors save you space and grant easy access to everything inside. It can also serve as a tall TV unit. The tables with discreet drawers will fit all remote controls, chargers and other bits and pieces we usually have no room for.

Barell flower vase

TV unit 180 with functional slat

Liquor cabinet

### ALL IS SOUND WHEN THE INTERIOR IS IN HARMONY

Once and for all we have solved the problem of tangling wires by creating a clever organizing compartment in the TV unit. Nothing can be seen but everything can be heard. A living room could also use a well-organised liquor cabinet. When you open the folding door, the light goes on. Special grips will protect your wine glasses and the sliding shelf makes space for putting aside your drinking glassess.