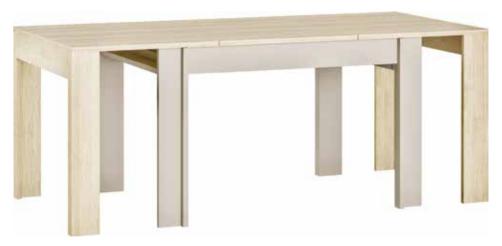

# A TABLE THAT CAN MEASURE UP TO ANY PARTY

From a handy, round 4 seat table, it extends to one that can fit 8 guests (from 1.1m to almost 2.5m). The round shape balances the geometrical shapes in this collection and provides a warm, family-friendly atmosphere.