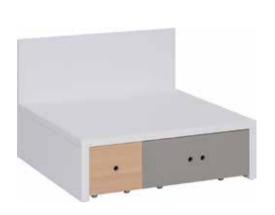

# IN THE BEDROOM EVERYTHING RESTS WHERE IT SHOULD LAY

The Simple bed will adjust to your interior. You can choose one of the five available widths: from 90cm to 180cm. Under the foldable frame you can store extra linens. The upholstered cushion hanging on the headboard will allow you to unwind before sleep as you read your favourite book. Don't forget to choose the best mattress for yourself.

Bed 120 w125/d205,5/h80.5 cm\*

Bed 140 w145/d205.,5/h80.5 cm\*

Bed 160 w165/d205,5/h80.5 cm\*

Bed 180 w185/d205,5/h80.5 cm\*