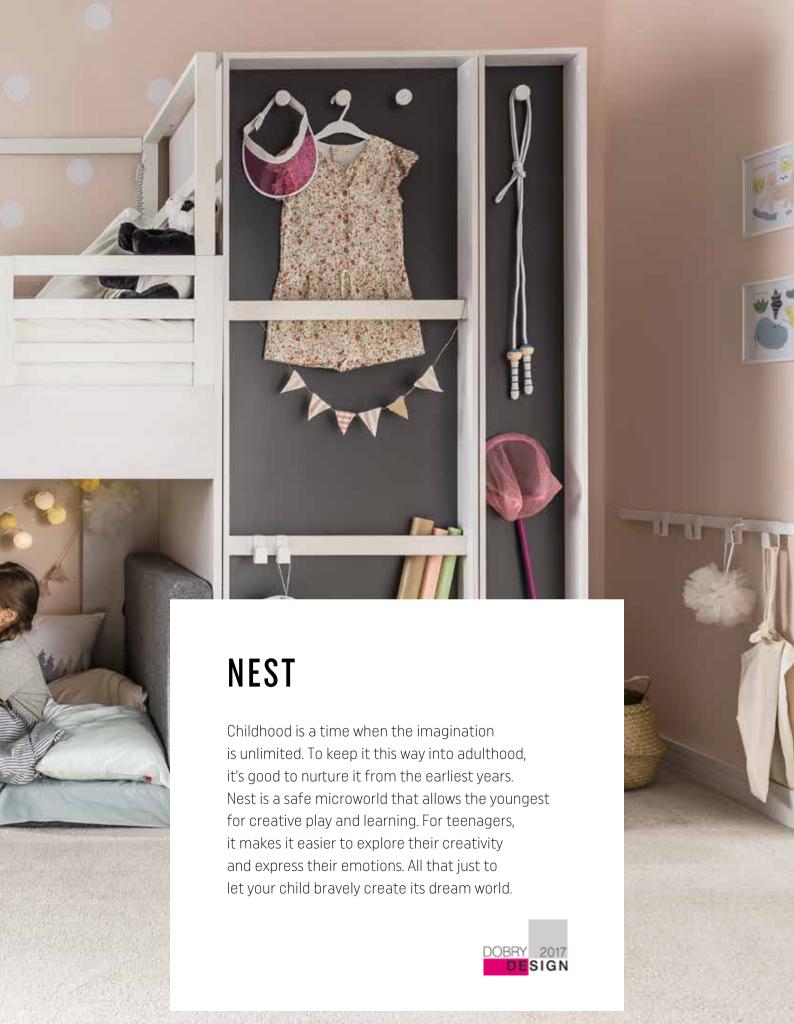

#### FURNITURE JUST LIKE ME

Our designers know that little human beings need their own space that belongs only to them and changes with them. Nest will surround the energetic little ones with warmth, keep up with the emerging school duties and after a few years will be the companion of a resolute teenager.

#### IT'S ALL TIDY

Keeping the crazy teenager world tidy is not an easy task. With the movable chests, hangers and closets with compartments for all things, it becomes much easier. You stack, hang, hide and the mess is gone.