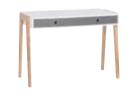

### WE MEASURED UP TO THE DESK

The designer has measured all the most commonly used office supplies and adjusted all the desk's dimensions: the volume of the drawers, the height of the shelves, the depth of the cabinet, the size of the desktop. She also checked what you usually keep on top of your desk and created the perfect storage system: a functional slat. Choose the best set for yourself at voxfurniture.com.