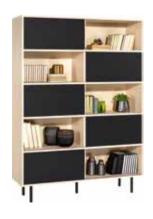

### ATMOSPHERIC AND ELEGANT

Backlit glass cases can give your interior a sophisticated atmosphere thanks to the warm light tones. It's something that will surely impress your guests. The cases can be put together with one another or with a bookcase for an enhanced effect. The system is equipped with soft close glass doors. The discreet LED lighting will fill your interior with a warm glow.

Origo vase

Thanks to the glass case's unique construction, the displayed object can be seen from three sides. The tinted glass gives it a more sophisticated look. The glass case is available in two options: left or right. It also looks great when put together with the bookcase.