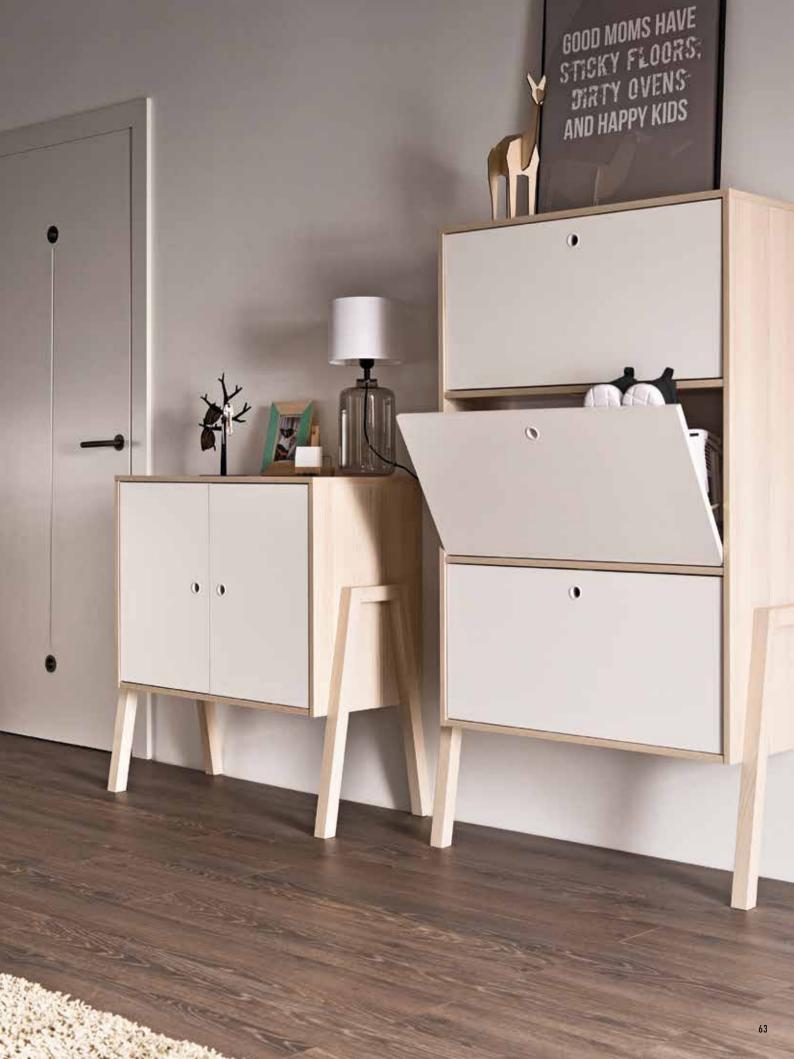

### FURNITURE YOU CAN COUNT ON

The designer has calculated, measured and double-checked everything so that we know what is used where and when in the house. And so we created some of the most thought-through and helpful furniture pieces. The liquor cabinet's folding doors save you space and grant easy access to everything inside. It can also serve as a tall TV unit. The tables with discreet drawers will fit all remote controls, chargers and other bits and pieces we usually have no room for.

### ALL IS SOUND WHEN THE INTERIOR IS IN HARMONY

Once and for all we have solved the problem of tangling wires by creating a clever organizing compartment in the TV unit. Nothing can be seen but everything can be heard. A living room could also use a well-organised liquor cabinet. When you open the folding door, the light goes on. Special grips will protect your wine glasses and the sliding shelf makes space for putting aside your drinking glassess.