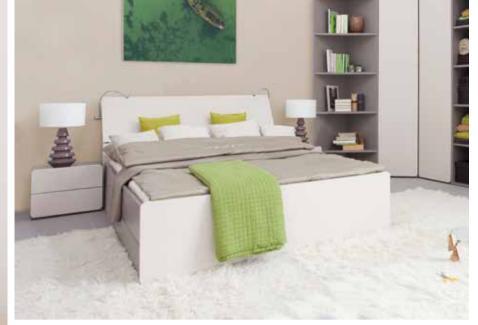

Bedside table w51,5/d42/h40,5 cm

Wall shelf w90/d20/h30 cm

Sofa 90x200 with headboard and fascia w205/d95/h97 cm Sofa bed 90x200 with headboard and storage w233/d95/h98 cm

Single bed 90x200 with flat headboard w95/d205/h98 cm Single bed 90x200 with headboard and storage w95/d233/h98 cm

Double bed with flat headboard 140x200 w147/d204/h98 cm 160x200 w167/d204/h98 cm 180x200

Double bed headboard cover

w187/d204/h98 cm

Double bed with headboard with storage 140x200 w147/d231/h98 cm 160x200 w167/d231/h98 cm 180x200 w187/d231/h98 cm