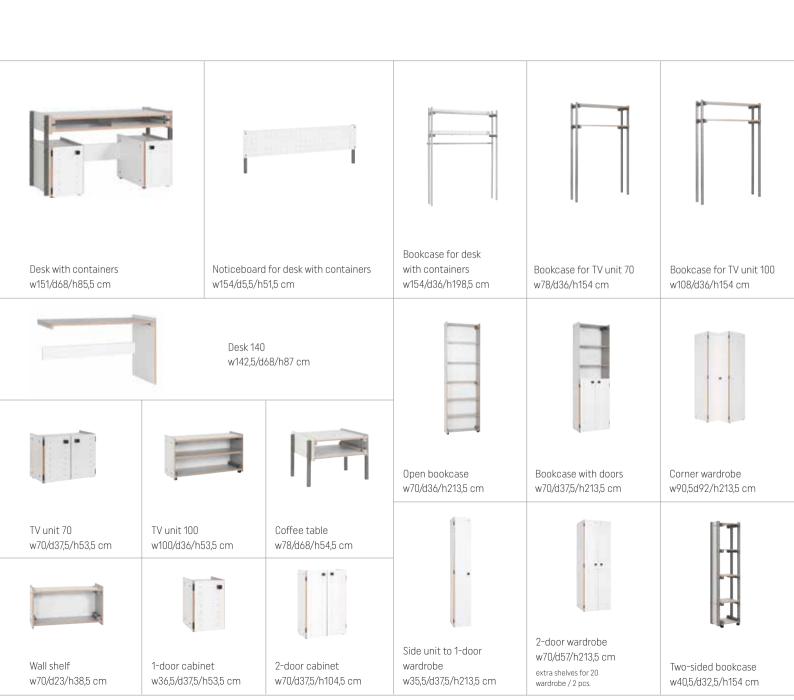

### SIMPLE

BODY / FRONT Available colors:

oak/white/graphite/black

Phone holder

Photo frame

Tablet holder

### SIMPLE

BODY / FRONT Available colors:

oak/white/graphite/black

Create your space as you want. Find inspiration or ready solutions at voxfurniture.com

Low coffe table 80 w80/d35,5/h80 cm

High coffee table 50 w54/d45/h54 cm

Available soon: Rectangular extendable table w140/d90/h78 cm

Available soon: Round extendable table w110-250/h75 cm

Available soon: Chair Simple w43/d49,5cm/h86 cm

180 TV unit with functional slat w180/d45/h47 cm\*

TV unit 120 w120/d45/h47 cm\*

Dressing table w78/d80/h43 cm

Wall mirror w80/d2,5/h80 cm

Round mirror w80/d2/h80 cm

Bedside table with drawers and functional slat w45/d38/h30,5 cm\*

Bedside table with doors and functional slat w45/d38/h30,5 cm\*

Cubic wall shelf w31,5/d30/h31,5 cm

Wall shelf w31,5/d30/h90 cm

Wall shelf with hooks w35/d30/h90 cm

Couch 90x200 w95,5/d206/h68,5 cm

Bed 90x200 w95,5/d206/h90 cm\*

Drawer for couch and bed w197/d85,5/h20,5 cm

Bed 120 w125/d205,5/h80.5 cm\*

Bed 140 w145/d205.,5/h80.5 cm\*

Bed 160 w165/d205,5/h80.5 cm\*

Bed 180 w185/d205,5/h80.5 cm\*