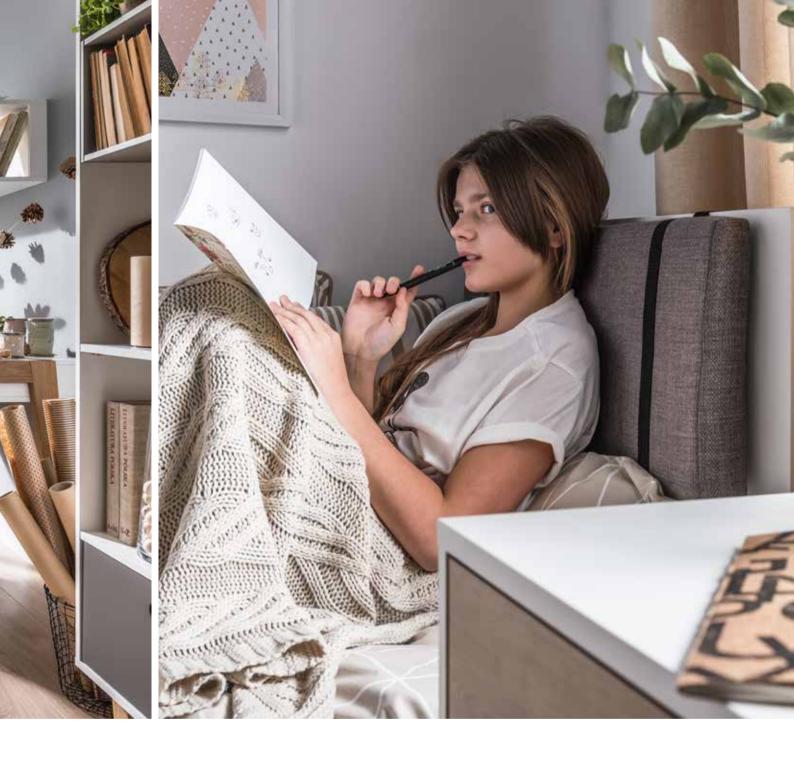

Harmony pendant lamp

Simple was created by Marta Krupińska. What was she thinking about while designing it? She was thinking about everything that is of utmost importance here at VOX; i.e. functionality, simplicity, precision, aesthetics, universality. But first and foremost she was thinking about the human and their needs.

Cesto table lamp

Houses figurine

Low coffee table

### FURNITURE YOU CAN COUNT ON

The designer has calculated, measured and double-checked everything so that we know what is used where and when in the house. And so we created some of the most thought-through and helpful furniture pieces. The liquor cabinet's folding doors save you space and grant easy access to everything inside. It can also serve as a tall TV unit. The tables with discreet drawers will fit all remote controls, chargers and other bits and pieces we usually have no room for.

# IN THE BEDROOM EVERYTHING RESTS WHERE IT SHOULD LAY

The Simple bed will adjust to your interior. You can choose one of the five available widths: from 90cm to 180cm. Under the foldable frame you can store extra linens. The upholstered cushion hanging on the headboard will allow you to unwind before sleep as you read your favourite book. Don't forget to choose the best mattress for yourself.

### SHINE ON, YOU BEDSIDE TABLE!

A good bedside table puts all the little things in order. That's why in the Simple table you will find a recess and a matching functional slat with room for your phone, a picture frame, or notes. In the recess, you can also hide a power strip with wires and cover it using a neat oak lid. The warm discreet lighting in the top drawer will make it easier to find things. All you need to do to switch on the light inside is touch the tabletop.