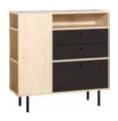

### FURNITURE YOU CAN COUNT ON

The designer has calculated, measured and double-checked everything so that we know what is used where and when in the house. And so we created some of the most thought-through and helpful furniture pieces. The liquor cabinet's folding doors save you space and grant easy access to everything inside. It can also serve as a tall TV unit. The tables with discreet drawers will fit all remote controls, chargers and other bits and pieces we usually have no room for.

Barell flower vase

TV unit 180 with functional slat

Liquor cabinet

### ALL IS SOUND WHEN THE INTERIOR IS IN HARMONY

Once and for all we have solved the problem of tangling wires by creating a clever organizing compartment in the TV unit. Nothing can be seen but everything can be heard. A living room could also use a well-organised liquor cabinet. When you open the folding door, the light goes on. Special grips will protect your wine glasses and the sliding shelf makes space for putting aside your drinking glassess.