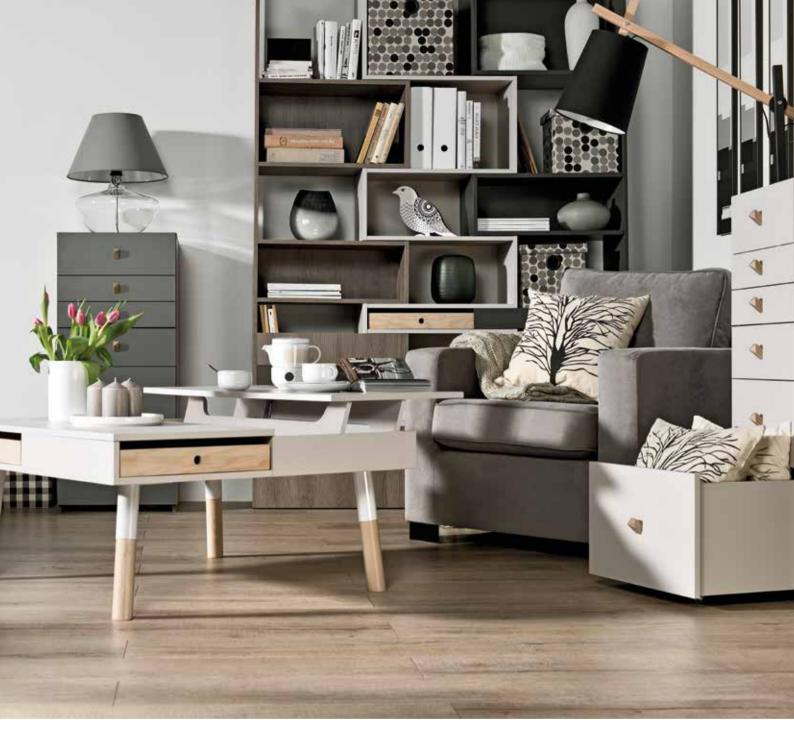

# DIVIDE AND CONQUER THE DECOR

It takes skill to divide a large space without closing it but rather opening it for many new possibilities. The two-sided bookcase will subtly divide large spaces for different functions.

# **MULTIPLE SOLUTIONS**

Live and mix: put wider pieces together with two-sided ones; the fully closed ones with the open or two-sided. Choose the front colors: white will bring in Scandinavian minimalism, oak will give the interior more warmth.

## FACING LARGE SPACES

Putting together even the most different pieces from the Nature collection will let you enjoy a coherent and harmonious interior. Using two different harmonizing front colors will break the monotony, which works great for large spaces.