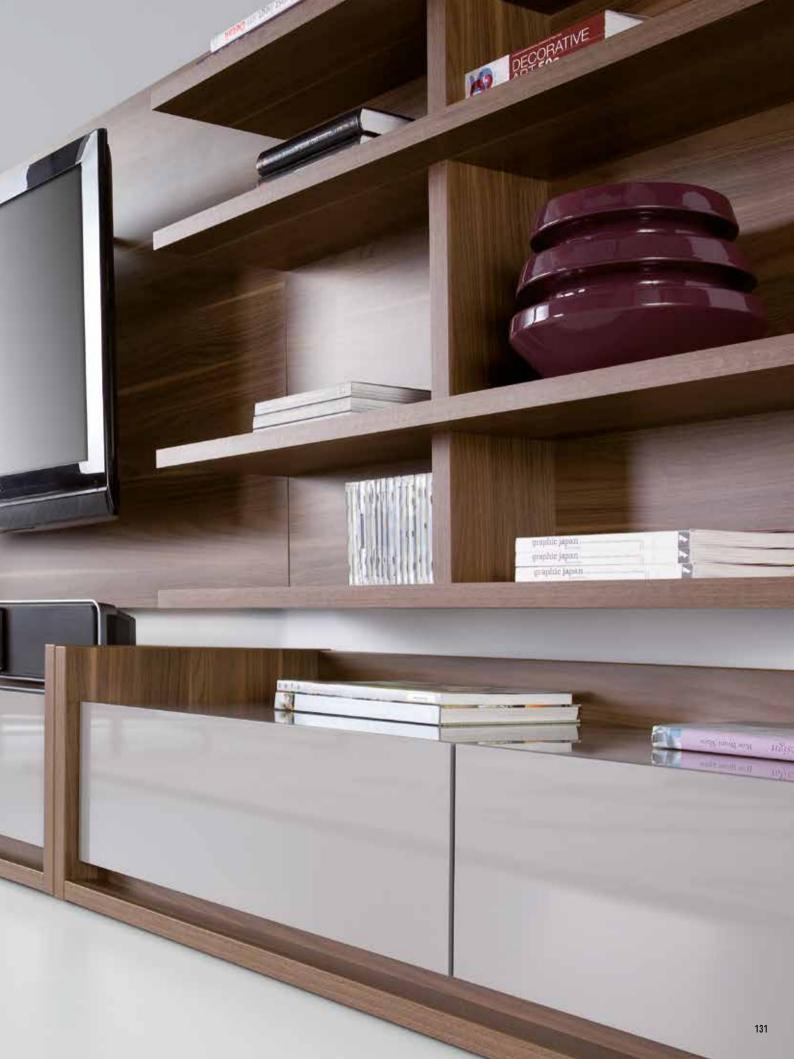

#### **INBOX**

BODY

Available colors:

walnut laminated plywood

FRONT

Available colors:

warm gray / beige

Create your space as you want. Find inspiration or ready solutions at voxfurniture.com

3-door wardrobe w149/d57/h204 cm

2-door wardrobe w99/d50/h204 cm

Corner wardrobe w99/d99/h204 cm

Bookcase w99/d35/h204 cm

Deep bookcase w33,5/d50/h204 cm

Cupboard with full door\* w99/d50/h167 cm \*end of run stock

Top unit for 3-door wardrobe w149/d57/h40 cm

Top unit for 2-door wardrobe w99/d50/h40 cm

Top unit for corner wardrobe w99/d99/h40 cm

Top unit for bookcase w99/d35/h40 cm

Wall shelf w146/d27,5/h22 cm

Wall mirror w100/d5/h50 cm

Narrow chest of drawers w55/d50/h92,5 cm

Double-door chest of drawers w99/d50/h92,5 cm

Chest of drawers w99/d50/h92,5 cm

Panel with shelves w99/d32/h99 cm

TV panel w146/d6,5/h99 cm

Wide low chest of drawers w194/d50/h53 cm

Pouffe w46/d37/h43 cm

Extendable table w160-250/d90/h76 cm

Desk with cabinet w152-205/d50/h75 cm

Inbox chair w48/d55/h86 cm

Cabinet for desk w59,5/d50/h53 cm

Desk 150 w149,5/d50/h75 cm

Shallow bookcase without door w24,5/d35/h204 cm

Shallow bookcase with glass door and shelves w24,5/d35/h204 cm

Sideboard w146/d50/h92,5 cm

Chest (140,160,180)\* w146,166,186/d40/h38,5 cm \*end of run stock

TV unit w146/d50/h53 cm

Horizontal wall cabinet with glass door w99/d34/h44 cm Horizontal wall cabinet without door w99/d32/h44 cm