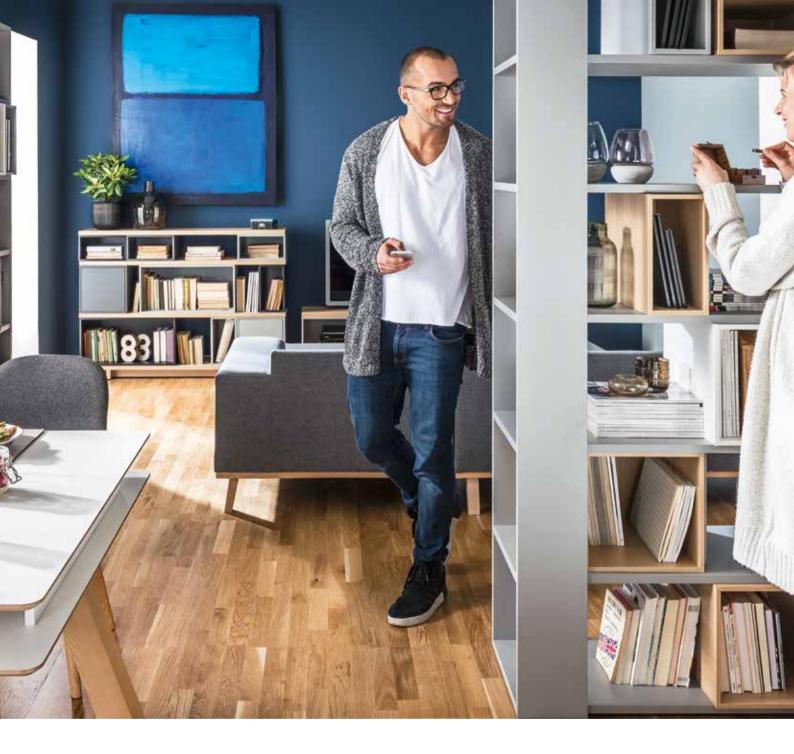

# DIVIDE AND CONQUER THE DECOR

It takes skill to divide a large space without closing it but rather opening it for many new possibilities. The two-sided bookcase will subtly divide large spaces for different functions.

# **MULTIPLE SOLUTIONS**

Live and mix: put wider pieces together with two-sided ones; the fully closed ones with the open or two-sided. Choose the front colors: white will bring in Scandinavian minimalism, oak will give the interior more warmth.

## FACING LARGE SPACES

Putting together even the most different pieces from the Nature collection will let you enjoy a coherent and harmonious interior. Using two different harmonizing front colors will break the monotony, which works great for large spaces.