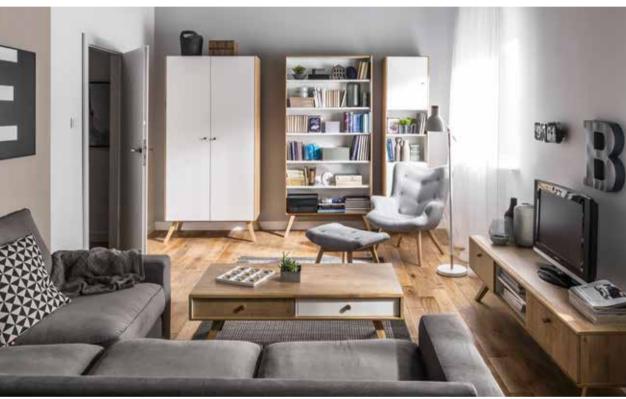

### FURNITURE YOU CAN COUNT ON

The designer has calculated, measured and double-checked everything so that we know what is used where and when in the house. And so we created some of the most thought-through and helpful furniture pieces. The liquor cabinet's folding doors save you space and grant easy access to everything inside. It can also serve as a tall TV unit. The tables with discreet drawers will fit all remote controls, chargers and other bits and pieces we usually have no room for.

### ALL IS SOUND WHEN THE INTERIOR IS IN HARMONY

Once and for all we have solved the problem of tangling wires by creating a clever organizing compartment in the TV unit. Nothing can be seen but everything can be heard. A living room could also use a well-organised liquor cabinet. When you open the folding door, the light goes on. Special grips will protect your wine glasses and the sliding shelf makes space for putting aside your drinking glassess.

### **HOMEWORK**

Any work will be done easier and more pleasantly in a well-organized space. The height of all shelves in the bookcase can be adjusted to the size of the objects you want to store on them.