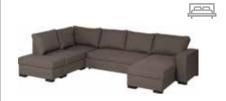

### UPHOLSTERED FURNITURE

with convertible bed function

Everyone has their own way to rest, so we made sure that all models of upholstered furniture are available in various colors and fabric types. The shape and color of the legs are also up to you.

Repos corner sofa w265/d154/h83 cm

Lars corner sofa w240/d240/h85 cm

Lars armchair w100/d85/h99 cm

Dorian corner sofa w252/d166/h95 cm

Chester corner sofa w240/d86-195/h86 cm

Como corner sofa w311/d144-178/h88 cm