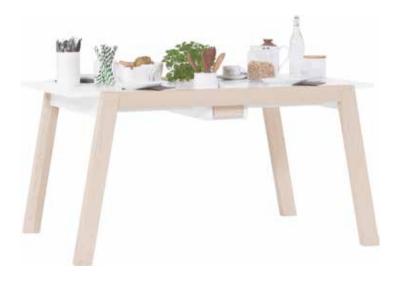

# A TABLE THAT CAN MEASURE UP TO ANY PARTY

From a handy, round 4 seat table, it extends to one that can fit 8 guests (from 1.1m to almost 2.5m). The round shape balances the geometrical shapes in this collection and provides a warm, family-friendly atmosphere.