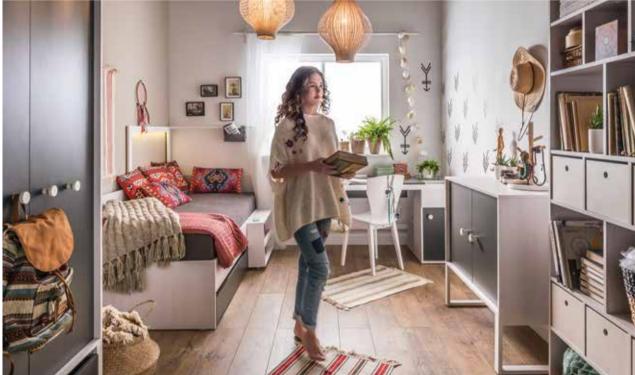

### WE MEASURED UP TO THE DESK

The designer has measured all the most commonly used office supplies and adjusted all the desk's dimensions: the volume of the drawers, the height of the shelves, the depth of the cabinet, the size of the desktop. She also checked what you usually keep on top of your desk and created the perfect storage system: a functional slat. Choose the best set for yourself at voxfurniture.com.

## A TIMELESS AND AGELESS COLLECTION

There is nothing difficult for the Simple collection. Even arranging a teenager's room is a piece of cake. For a child's room you can choose a smaller bed and a desk adjusted to the size of the little users.