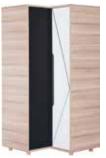

Chest of 2 drawers w88/d60/h150 cm

2-door dresser w87,5/d40/h90 cm

Storage unit for shoes w87,5/d28,5/h150 cm

Corner wardrobe w105/d100/h210 cm

3-door wardrobe w128/d60/h210 cm

2-door wardrobe w88/d60/h210 cm