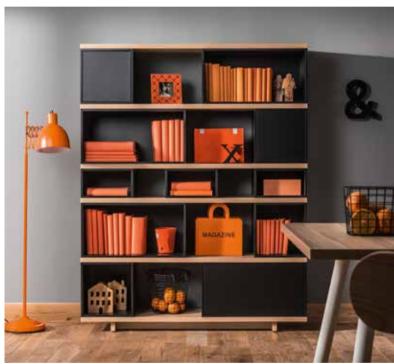

# FREEDOM OF CHANGE

Thanks to sliding doors, you can decide what will be on display in the open spaces and what will be hidden. At any time you can move the doors and your bookcase will always look elegant.

Wide bookcase

Hvar vase

Bold, creative and versatile. Our designers Joanna Leciejewska and Wiktoria Lenart fear no challenges - they deconstruct the traditional understanding of furniture, give the user freedom to modify it individually. The projects they create win the most important awards: from *Dobry Wzór* through *must have*, and finally *Designer of the Year* (Joanna) and *IF Design* (Wiktoria).