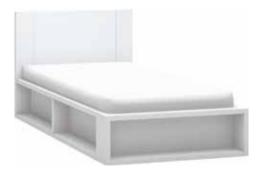

## FURNITURE UNLIKE ANY OTHER

A clever cabinet matching the couch will help save space. Rubber bands attached to he fronts of the cabinets allow to decorate them with pictures and accessories.

See how the Evolve couch changes. The wardrobe, desk and bookcase cooperate with the couch but can also function on their own. The tippable mattress hides a practical container for linens. The lower couch drawer can fit an extra bed. The desk on wheels can always be moved somewhere else. The headboard cabinet contains a spacious cargo area with organizers.

Wall shelf w91/d30/h33 cm

Bookcase for couch w95,5/d27,5/h69 cm

Low chest of drawers w91/d45/h97,5 cm

High chest of drawers w91/d45/h149,5 cm

TV unit w120/d45/h50 cm

Couch w95,5/d207/h81,5 cm

Drawer for couch w197/d67/h18,5 cm