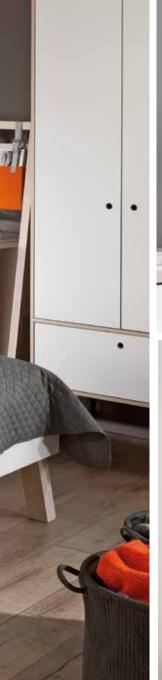

### A VERY ACCOMMODATING WARDROBE

With a wardrobe like this all things will fall into place, and thanks to a backlit inside they can then be easily found. Handy folding doors don't take much space and allow to access everything quickly. The inside has been designed to fit all kinds of clothes and shoes. If you want to change the original layout of shelves and hangers, it's simple. Within moments, you can adjust their heights. Simple offers you four kinds of wardrobes: from a 1-door wardrobe, through a corner wardrobe to a spacious 4-door wardrobe.

# IN THE BEDROOM EVERYTHING RESTS WHERE IT SHOULD LAY

The Simple bed will adjust to your interior. You can choose one of the five available widths: from 90cm to 180cm. Under the foldable frame you can store extra linens. The upholstered cushion hanging on the headboard will allow you to unwind before sleep as you read your favourite book. Don't forget to choose the best mattress for yourself.