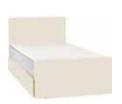

# IN THE BEDROOM EVERYTHING RESTS WHERE IT SHOULD LAY

The Simple bed will adjust to your interior. You can choose one of the five available widths: from 90cm to 180cm. Under the foldable frame you can store extra linens. The upholstered cushion hanging on the headboard will allow you to unwind before sleep as you read your favourite book. Don't forget to choose the best mattress for yourself.

Bed 120 w125/d205,5/h80.5 cm\*

Bed 140 w145/d205.,5/h80.5 cm\*

Bed 160 w165/d205,5/h80.5 cm\*

Bed 180 w185/d205,5/h80.5 cm\*