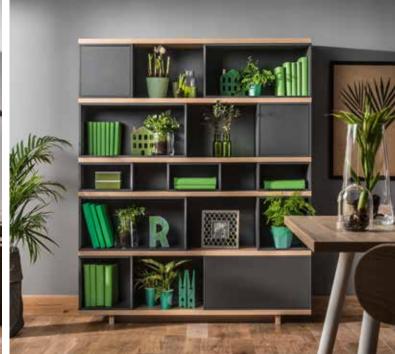

# FREEDOM OF CHANGE

Thanks to sliding doors, you can decide what will be on display in the open spaces and what will be hidden. At any time you can move the doors and your bookcase will always look elegant.

Wide bookcase

Hvar vase

Bold, creative and versatile. Our designers Joanna Leciejewska and Wiktoria Lenart fear no challenges - they deconstruct the traditional understanding of furniture, give the user freedom to modify it individually. The projects they create win the most important awards: from *Dobry Wzór* through *must have*, and finally *Designer of the Year* (Joanna) and *IF Design* (Wiktoria).