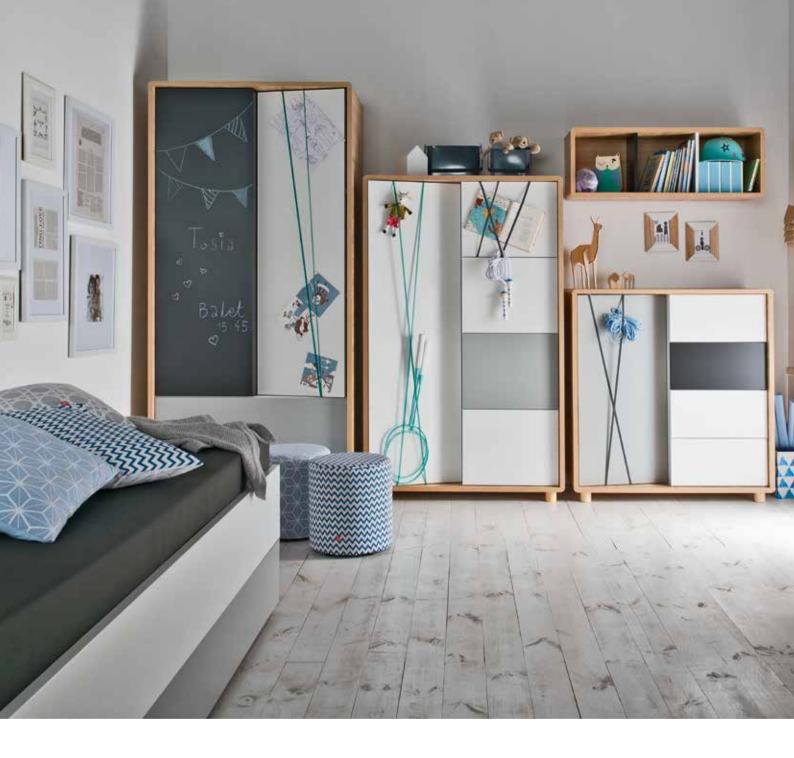

### A VERY ACCOMMODATING WARDROBE

With a wardrobe like this all things will fall into place, and thanks to a backlit inside they can then be easily found. Handy folding doors don't take much space and allow to access everything quickly. The inside has been designed to fit all kinds of clothes and shoes. If you want to change the original layout of shelves and hangers, it's simple. Within moments, you can adjust their heights. Simple offers you four kinds of wardrobes: from a 1-door wardrobe, through a corner wardrobe to a spacious 4-door wardrobe.

Barell flower vase

TV unit 180 with functional slat

Liquor cabinet

### ALL IS SOUND WHEN THE INTERIOR IS IN HARMONY

Once and for all we have solved the problem of tangling wires by creating a clever organizing compartment in the TV unit. Nothing can be seen but everything can be heard. A living room could also use a well-organised liquor cabinet. When you open the folding door, the light goes on. Special grips will protect your wine glasses and the sliding shelf makes space for putting aside your drinking glassess.