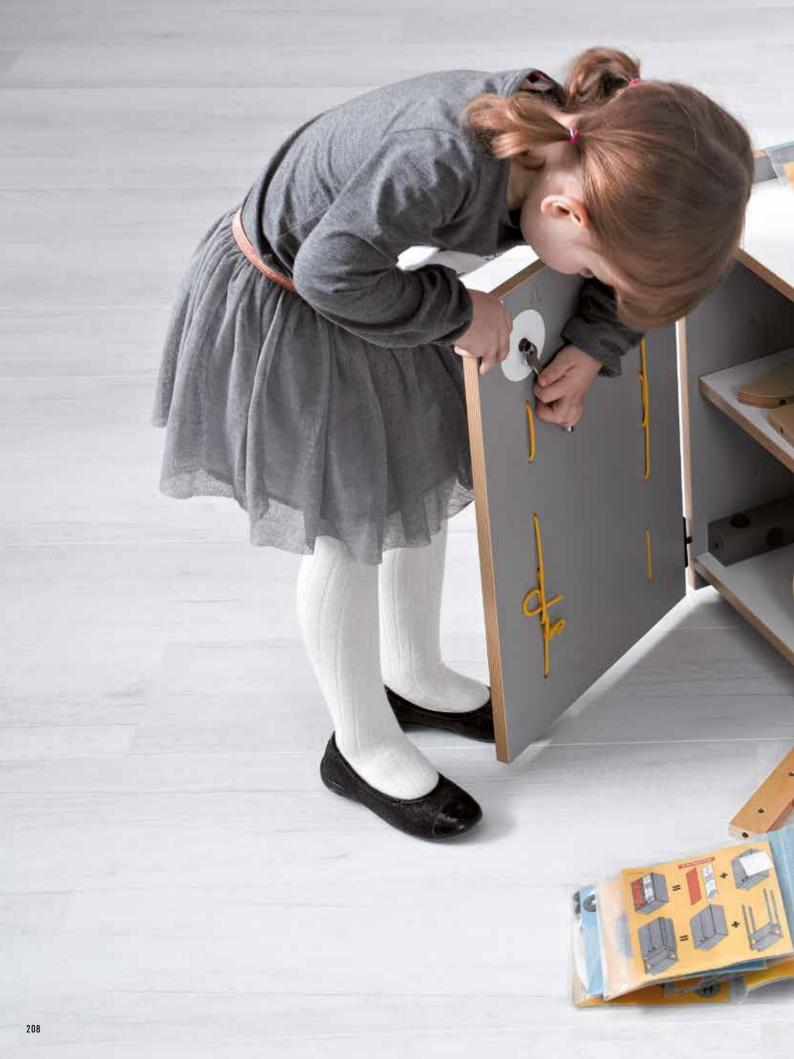

### A VERY ACCOMMODATING WARDROBE

With a wardrobe like this all things will fall into place, and thanks to a backlit inside they can then be easily found. Handy folding doors don't take much space and allow to access everything quickly. The inside has been designed to fit all kinds of clothes and shoes. If you want to change the original layout of shelves and hangers, it's simple. Within moments, you can adjust their heights. Simple offers you four kinds of wardrobes: from a 1-door wardrobe, through a corner wardrobe to a spacious 4-door wardrobe.

# IT'S MORE THAN JUST A WARDROBE

This wardrobe can be your boudoir. Comfortable folding doors will give you easy access to your clothes. So will the extendable hanger bars for shirts and shelves with bars.