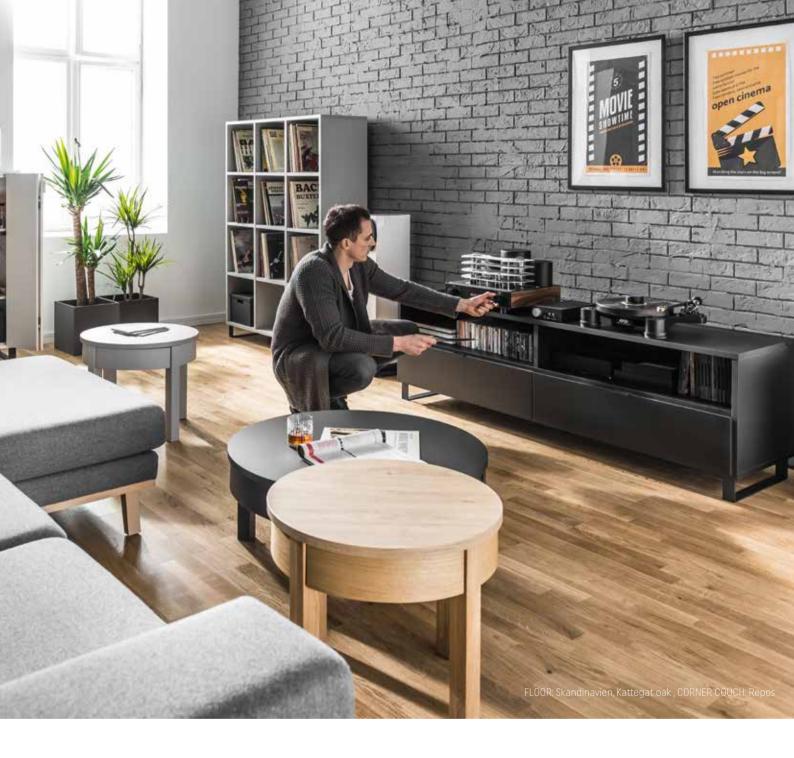

# A TABLE THAT CAN MEASURE UP TO ANY PARTY

From a handy, round 4 seat table, it extends to one that can fit 8 guests (from 1.1m to almost 2.5m). The round shape balances the geometrical shapes in this collection and provides a warm, family-friendly atmosphere.

Harmony pendant lamp

Simple was created by Marta Krupińska. What was she thinking about while designing it? She was thinking about everything that is of utmost importance here at VOX; i.e. functionality, simplicity, precision, aesthetics, universality. But first and foremost she was thinking about the human and their needs.

Cesto table lamp

Houses figurine

Low coffee table