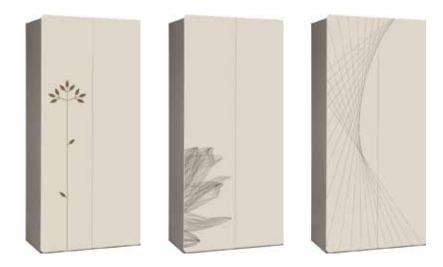

#### PRINT YOUR WARDROBE

Piotr Kuchciński designed this collection so that you have a say on the look of the furniture. Choose one of the prints and create your own interior. Lighting is an important mood-creating factor in this collection.

Wardrobe with print

# PRINT YOUR WARDROBE

Piotr Kuchciński designed the 2Pir collection in a way that allows your child to decide on the look of their furniture. By choosing the print, they will create their own interior.