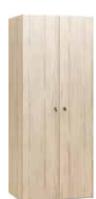

### A VERY ACCOMMODATING WARDROBE

With a wardrobe like this all things will fall into place, and thanks to a backlit inside they can then be easily found. Handy folding doors don't take much space and allow to access everything quickly. The inside has been designed to fit all kinds of clothes and shoes. If you want to change the original layout of shelves and hangers, it's simple. Within moments, you can adjust their heights. Simple offers you four kinds of wardrobes: from a 1-door wardrobe, through a corner wardrobe to a spacious 4-door wardrobe.

Chest of 2 drawers w88/d60/h150 cm

2-door dresser w87,5/d40/h90 cm

Storage unit for shoes w87,5/d28,5/h150 cm

Corner wardrobe w105/d100/h210 cm

3-door wardrobe w128/d60/h210 cm

2-door wardrobe w88/d60/h210 cm