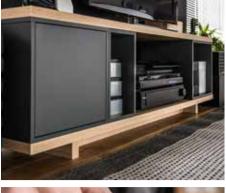

### ALL IS SOUND WHEN THE INTERIOR IS IN HARMONY

Once and for all we have solved the problem of tangling wires by creating a clever organizing compartment in the TV unit. Nothing can be seen but everything can be heard. A living room could also use a well-organised liquor cabinet. When you open the folding door, the light goes on. Special grips will protect your wine glasses and the sliding shelf makes space for putting aside your drinking glassess.