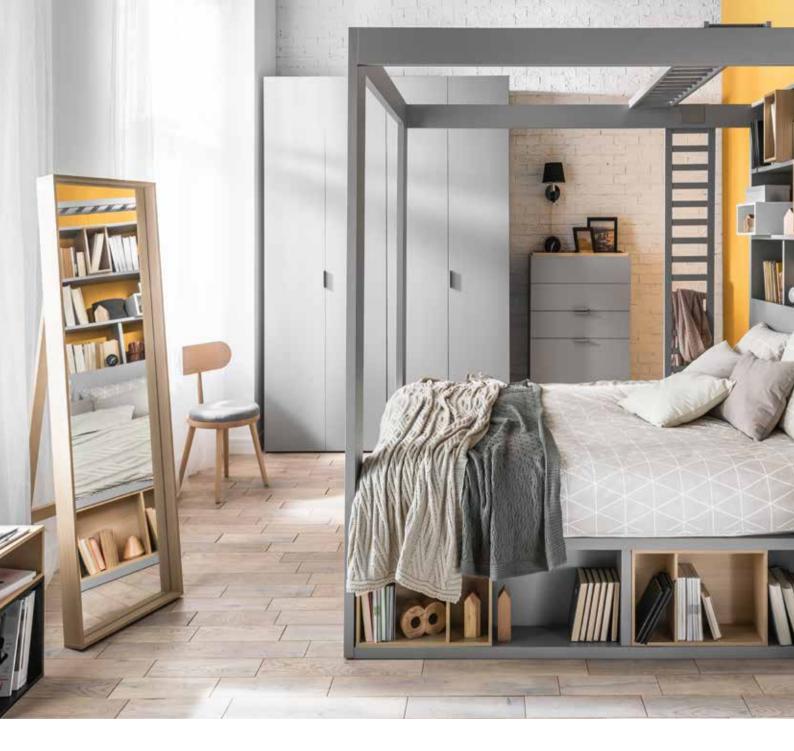

# IN THE BEDROOM EVERYTHING RESTS WHERE IT SHOULD LAY

The Simple bed will adjust to your interior. You can choose one of the five available widths: from 90cm to 180cm. Under the foldable frame you can store extra linens. The upholstered cushion hanging on the headboard will allow you to unwind before sleep as you read your favourite book. Don't forget to choose the best mattress for yourself.

### SHINE ON, YOU BEDSIDE TABLE!

A good bedside table puts all the little things in order. That's why in the Simple table you will find a recess and a matching functional slat with room for your phone, a picture frame, or notes. In the recess, you can also hide a power strip with wires and cover it using a neat oak lid. The warm discreet lighting in the top drawer will make it easier to find things. All you need to do to switch on the light inside is touch the tabletop.

### A VERY ACCOMMODATING WARDROBE

With a wardrobe like this all things will fall into place, and thanks to a backlit inside they can then be easily found. Handy folding doors don't take much space and allow to access everything quickly. The inside has been designed to fit all kinds of clothes and shoes. If you want to change the original layout of shelves and hangers, it's simple. Within moments, you can adjust their heights. Simple offers you four kinds of wardrobes: from a 1-door wardrobe, through a corner wardrobe to a spacious 4-door wardrobe.