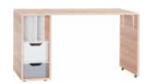

### **CREATIVE ORDER**

When your office is filled with piles of things, it's difficult to keep focused. The designer has equipped Lori with lots of adjustable shelves, drawer trolleys and even a handy ladder that will help you reach the higher parts of your bookcase. And your most important things can be put in the drawers or wooden boxes.

Living room or home office - the Lori escritoire will fit both. By opening the door you can reach the most important things. The drawers will organize your papers, and the bottom chest will fit even the biggest files and folders.