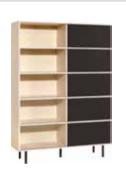

# DIVIDE AND CONQUER THE DECOR

It takes skill to divide a large space without closing it but rather opening it for many new possibilities. The two-sided bookcase will subtly divide large spaces for different functions.

# **MULTIPLE SOLUTIONS**

Live and mix: put wider pieces together with two-sided ones; the fully closed ones with the open or two-sided. Choose the front colors: white will bring in Scandinavian minimalism, oak will give the interior more warmth.

## FACING LARGE SPACES

Putting together even the most different pieces from the Nature collection will let you enjoy a coherent and harmonious interior. Using two different harmonizing front colors will break the monotony, which works great for large spaces.