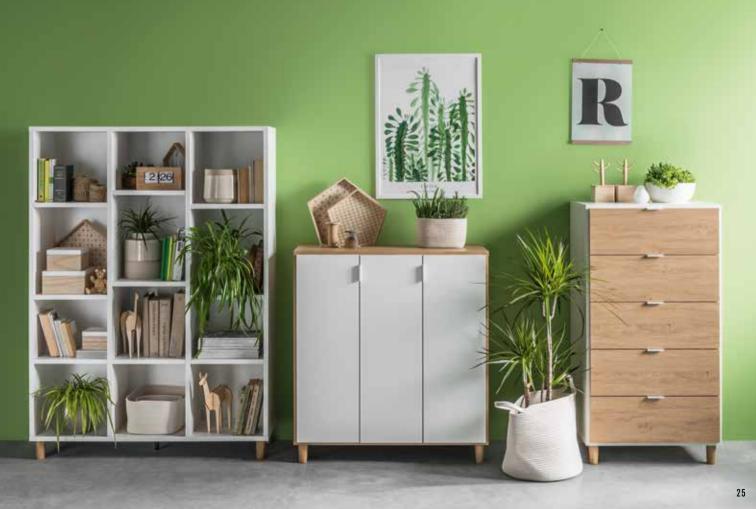

# FREEDOM OF CHANGE

Thanks to sliding doors, you can decide what will be on display in the open spaces and what will be hidden. At any time you can move the doors and your bookcase will always look elegant.

Wide bookcase

Hvar vase

Bold, creative and versatile. Our designers Joanna Leciejewska and Wiktoria Lenart fear no challenges - they deconstruct the traditional understanding of furniture, give the user freedom to modify it individually. The projects they create win the most important awards: from *Dobry Wzór* through *must have*, and finally *Designer of the Year* (Joanna) and *IF Design* (Wiktoria).