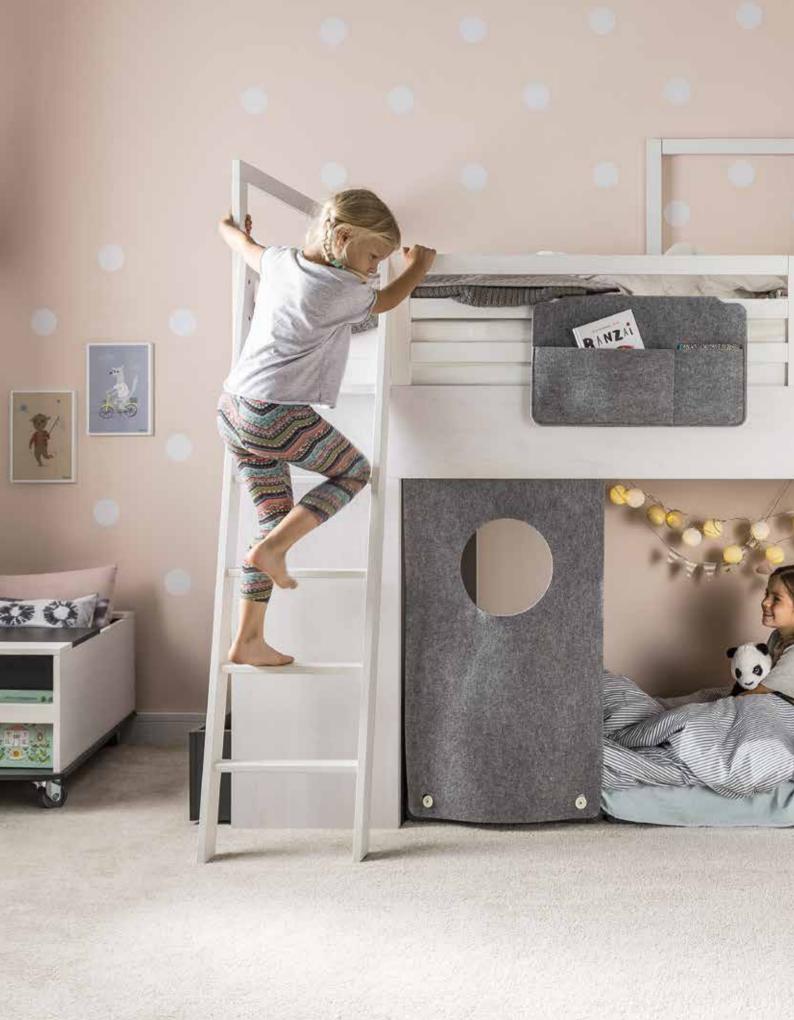

# IN THE BEDROOM EVERYTHING RESTS WHERE IT SHOULD LAY

The Simple bed will adjust to your interior. You can choose one of the five available widths: from 90cm to 180cm. Under the foldable frame you can store extra linens. The upholstered cushion hanging on the headboard will allow you to unwind before sleep as you read your favourite book. Don't forget to choose the best mattress for yourself.

### A VERY ACCOMMODATING WARDROBE

With a wardrobe like this all things will fall into place, and thanks to a backlit inside they can then be easily found. Handy folding doors don't take much space and allow to access everything quickly. The inside has been designed to fit all kinds of clothes and shoes. If you want to change the original layout of shelves and hangers, it's simple. Within moments, you can adjust their heights. Simple offers you four kinds of wardrobes: from a 1-door wardrobe, through a corner wardrobe to a spacious 4-door wardrobe.