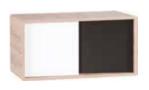

### A VERY ACCOMMODATING WARDROBE

With a wardrobe like this all things will fall into place, and thanks to a backlit inside they can then be easily found. Handy folding doors don't take much space and allow to access everything quickly. The inside has been designed to fit all kinds of clothes and shoes. If you want to change the original layout of shelves and hangers, it's simple. Within moments, you can adjust their heights. Simple offers you four kinds of wardrobes: from a 1-door wardrobe, through a corner wardrobe to a spacious 4-door wardrobe.

Barell flower vase

TV unit 180 with functional slat

Liquor cabinet