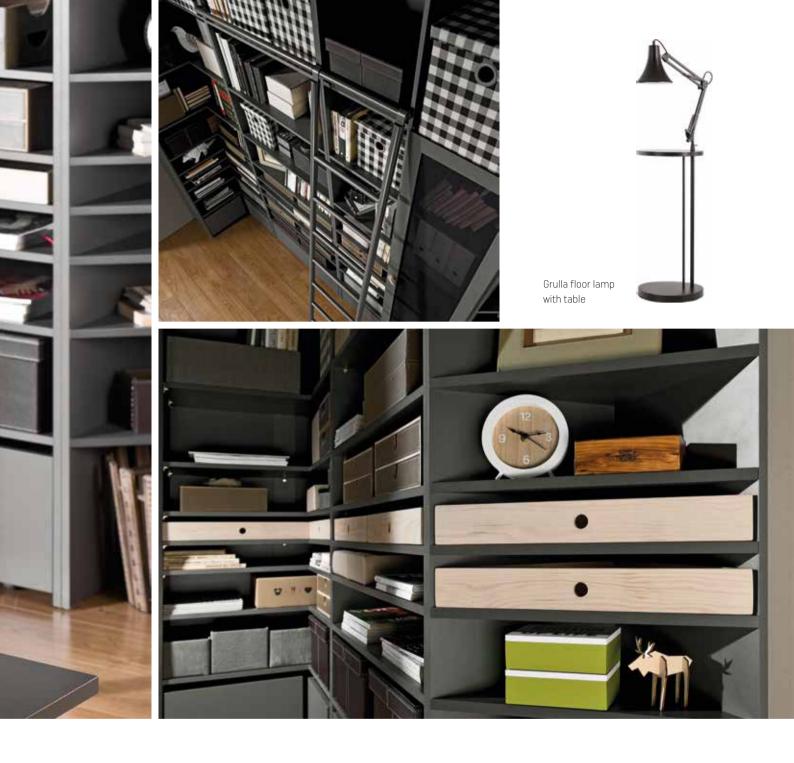

### **HOMEWORK**

Any work will be done easier and more pleasantly in a well-organized space. The height of all shelves in the bookcase can be adjusted to the size of the objects you want to store on them.

Wide bookcase

# FREEDOM OF CHANGE

Thanks to sliding doors, you can decide what will be on display in the open spaces and what will be hidden. At any time you can move the doors and your bookcase will always look elegant.