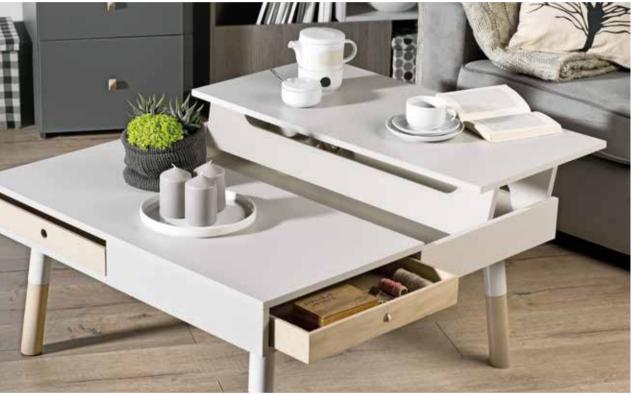

#### AND WHAT ABOUT THE TABLE?

It doesn't like to be put aside. It does all it can to be at hand. Its top, cleverly divided into four parts, hides useful compartments. It's the perfect place for little bits and pieces that you always find handy, but don't want on display. One part of the tabletop can be lifted to make a comfortable ,hovering table'. Practical holes on the top will allow your laptop to breathe with ease.

#### **CUSTOM**

Create your space as you want.
Find inspiration or ready solutions
at voxfurniture.com

TABLE, COUCH Available colors:

white / light gray / dark gray / oak

**CUSHION** 

Available colors:

beige / grayish blue / taupe / croton sky blue / croton cloud beige / herringbone / tartan