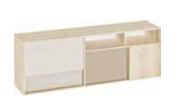

5 cm

Nixie chair









Box 42x42 w42/d42/h6 cm

Triangular box 32x32 w32/d32/h6 cm

Box 68x17 w68/d17/h6 cm

Box 45x17 w45/d17/h6 cm







Sillo Table lamp







### SAVING SPACE

The 3D dining room is first and foremost a table with great potential. If you don't have much space but often host guests, it's the perfect solution for you. Within seconds you can extend the tabletop by almost 2 meters.





Extendable table

#### 3D

BODY

Available colors:



forefathers' birch

FRONT

Available colors:



gray / mocca / brown



Narrow glass cabinet w46/d40/h206 cm

Narrow bookcase w36/d40/h206,5 cm

Wide bookcase

w93,5/d42/h206,5 cm

# Create your space as you want. Find inspiration or ready solutions at voxfurniture.com



Sideboard w109,5/d42/h158 cm



Cupboard w159,5/d42/h123 cm



Wide chest of drawers w180/d42/h64 cm



Chest of drawers w109,5/d42/h104,5 cm



Desk w140/d61,5/h77,5 cm



TV unit w156/d40/h43 cm



Coffee table w80/d80/h39 cm



Table w130-190-250-310/d90/h78 cm



Dressing table w120/d45/h88 cm



Wall mirror w83/d59/h3,5 cm



Bedside table w42,5/d49/h43,5 cm



Wall shelf w116,5/d27/h38,5 cm



Bed 140x200 w158,5/d211,5/h30 cm Bed 160x200 w178,5/d211,5/h30 cm Bed 180x200 w198,5/d211,5/h30 cm





Headboard cover w140,160,180 cm





#### **R&O**

BODY/FRONT Available colors:



laminated plywood forefathers' birch

Create your space as you want. Find inspiration or ready solutions at voxfurniture.com



Corner wardrobe w100/d100/h220 cm



2-door wardrobe w90/d55/h220 cm



Side unit for wardrobe w45/d55,5/h220 cm



1-door wardrobe w45/d55,5/h