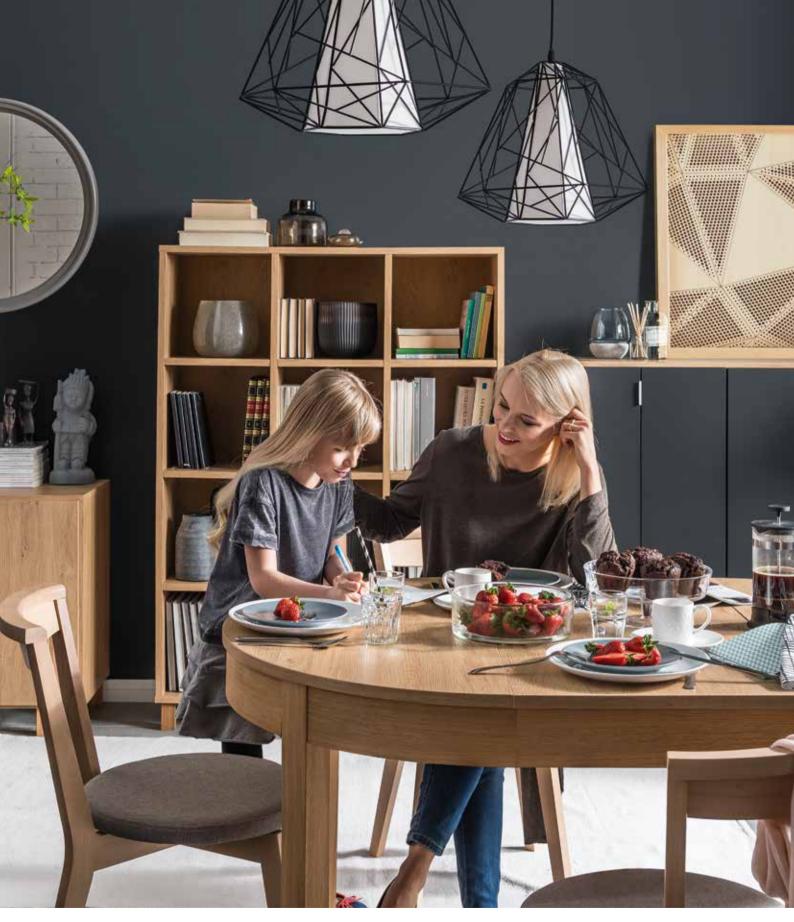

# A TABLE THAT CAN MEASURE UP TO ANY PARTY

From a handy, round 4 seat table, it extends to one that can fit 8 guests (from 1.1m to almost 2.5m). The round shape balances the geometrical shapes in this collection and provides a warm, family-friendly atmosphere.

Harmony pendant lamp

Simple was created by Marta Krupińska. What was she thinking about while designing it? She was thinking about everything that is of utmost importance here at VOX; i.e. functionality, simplicity, precision, aesthetics, universality. But first and foremost she was thinking about the human and their needs.