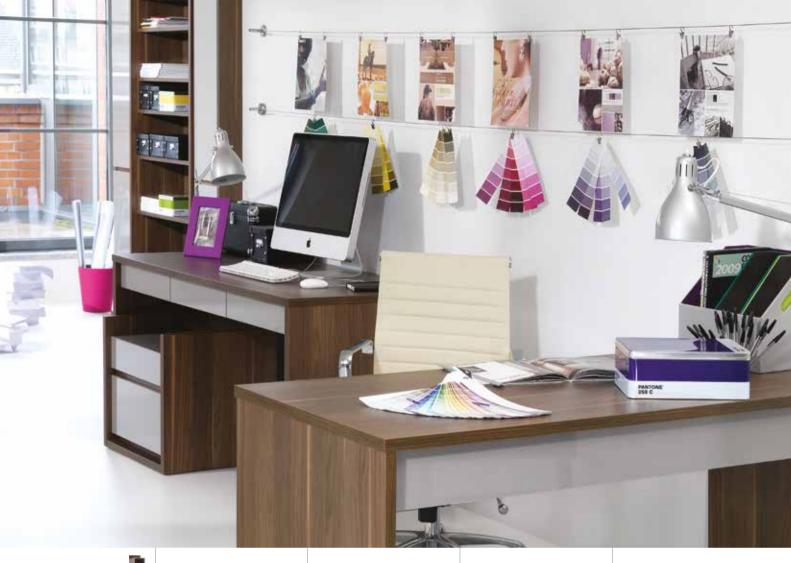

### WE MEASURED UP TO THE DESK

The designer has measured all the most commonly used office supplies and adjusted all the desk's dimensions: the volume of the drawers, the height of the shelves, the depth of the cabinet, the size of the desktop. She also checked what you usually keep on top of your desk and created the perfect storage system: a functional slat. Choose the best set for yourself at voxfurniture.com.

#### ...AND CHOOSE A SLAT

The designer has equipped chosen pieces from the Simple collection with a functional slat to fit all your bits and pieces. You can choose a ready made set, create your own, or cover the slat recess with a blind.

Desk 140 slat set:

1 phone holder, 1 photo frame, 1 memo holder, 1 big tool-box, 1 magnetis board, one plug 25.

Bedsiade table slat set: 1 phone holder, 1 photo frame, 1 medium tool-box, one plug 40.

TV unit 180 slat set: four plugs 40 and one plug 15.