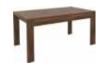

## COZY AND WELCOMING

The Frame table will fit in a small space, inviting everyone for a tasty morning. In the evening, when the guests arrive, it can be extended so that it will fit up to 14 people. Extending the table is easy and comfortable thanks to the guiding rails mechanism. In three steps you will extend it to the needed size.