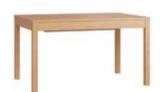

## COZY AND WELCOMING

The Frame table will fit in a small space, inviting everyone for a tasty morning. In the evening, when the guests arrive, it can be extended so that it will fit up to 14 people. Extending the table is easy and comfortable thanks to the guiding rails mechanism. In three steps you will extend it to the needed size.