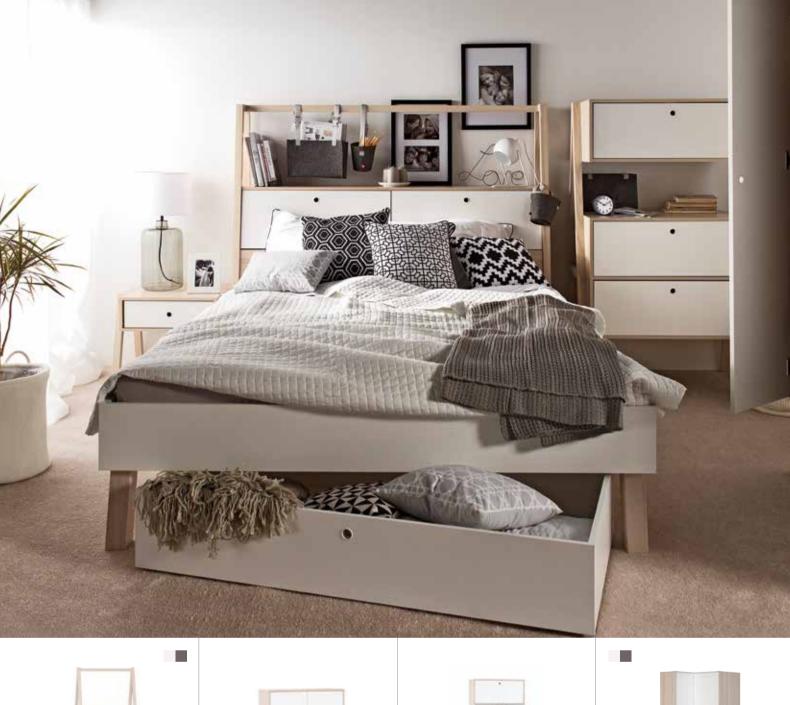

# IN THE BEDROOM EVERYTHING RESTS WHERE IT SHOULD LAY

The Simple bed will adjust to your interior. You can choose one of the five available widths: from 90cm to 180cm. Under the foldable frame you can store extra linens. The upholstered cushion hanging on the headboard will allow you to unwind before sleep as you read your favourite book. Don't forget to choose the best mattress for yourself.

### SHINE ON, YOU BEDSIDE TABLE!

A good bedside table puts all the little things in order. That's why in the Simple table you will find a recess and a matching functional slat with room for your phone, a picture frame, or notes. In the recess, you can also hide a power strip with wires and cover it using a neat oak lid. The warm discreet lighting in the top drawer will make it easier to find things. All you need to do to switch on the light inside is touch the tabletop.