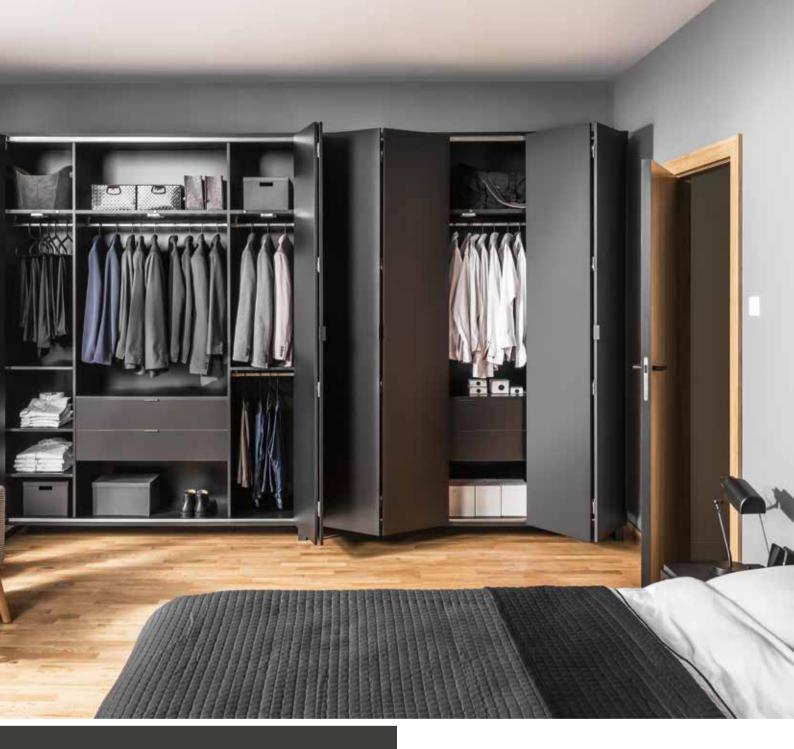

### A VERY ACCOMMODATING WARDROBE

With a wardrobe like this all things will fall into place, and thanks to a backlit inside they can then be easily found. Handy folding doors don't take much space and allow to access everything quickly. The inside has been designed to fit all kinds of clothes and shoes. If you want to change the original layout of shelves and hangers, it's simple. Within moments, you can adjust their heights. Simple offers you four kinds of wardrobes: from a 1-door wardrobe, through a corner wardrobe to a spacious 4-door wardrobe.

# IT'S MORE THAN JUST A WARDROBE

This wardrobe can be your boudoir. Comfortable folding doors will give you easy access to your clothes. So will the extendable hanger bars for shirts and shelves with bars.