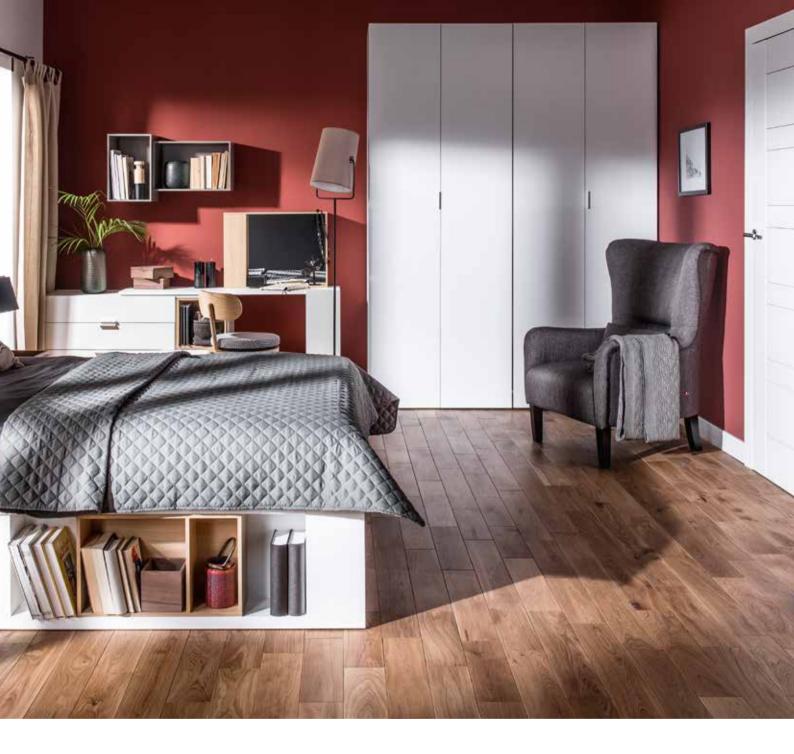

# IN THE BEDROOM EVERYTHING RESTS WHERE IT SHOULD LAY

The Simple bed will adjust to your interior. You can choose one of the five available widths: from 90cm to 180cm. Under the foldable frame you can store extra linens. The upholstered cushion hanging on the headboard will allow you to unwind before sleep as you read your favourite book. Don't forget to choose the best mattress for yourself.

### A VERY ACCOMMODATING WARDROBE

With a wardrobe like this all things will fall into place, and thanks to a backlit inside they can then be easily found. Handy folding doors don't take much space and allow to access everything quickly. The inside has been designed to fit all kinds of clothes and shoes. If you want to change the original layout of shelves and hangers, it's simple. Within moments, you can adjust their heights. Simple offers you four kinds of wardrobes: from a 1-door wardrobe, through a corner wardrobe to a spacious 4-door wardrobe.