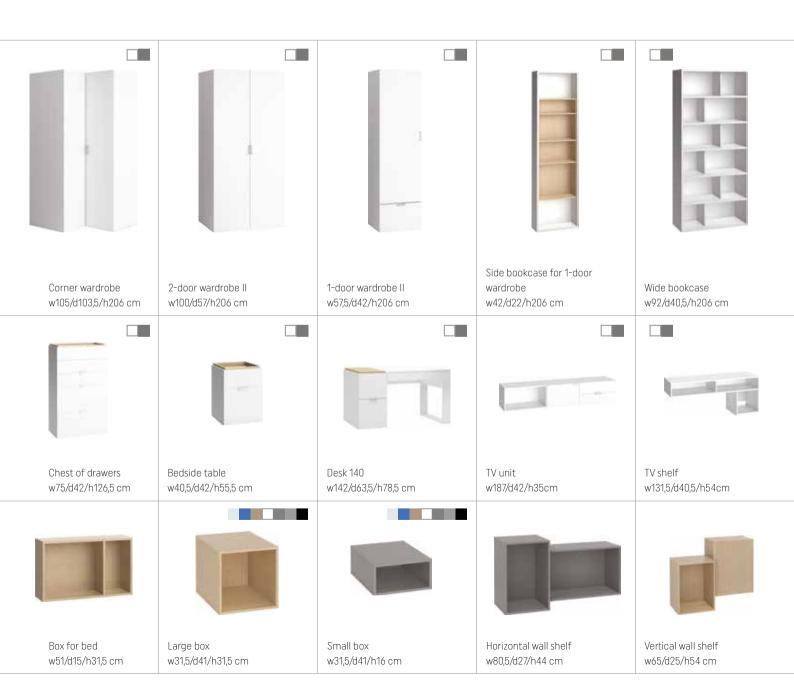

### A VERY ACCOMMODATING WARDROBE

With a wardrobe like this all things will fall into place, and thanks to a backlit inside they can then be easily found. Handy folding doors don't take much space and allow to access everything quickly. The inside has been designed to fit all kinds of clothes and shoes. If you want to change the original layout of shelves and hangers, it's simple. Within moments, you can adjust their heights. Simple offers you four kinds of wardrobes: from a 1-door wardrobe, through a corner wardrobe to a spacious 4-door wardrobe.

### **HOMEWORK**

Any work will be done easier and more pleasantly in a well-organized space. The height of all shelves in the bookcase can be adjusted to the size of the objects you want to store on them.

Wide bookcase

### WE MEASURED UP TO THE DESK

The designer has measured all the most commonly used office supplies and adjusted all the desk's dimensions: the volume of the drawers, the height of the shelves, the depth of the cabinet, the size of the desktop. She also checked what you usually keep on top of your desk and created the perfect storage system: a functional slat. Choose the best set for yourself at voxfurniture.com.