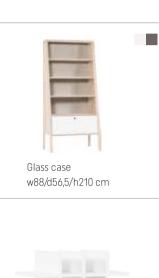

### ATMOSPHERIC AND ELEGANT

Backlit glass cases can give your interior a sophisticated atmosphere thanks to the warm light tones. It's something that will surely impress your guests. The cases can be put together with one another or with a bookcase for an enhanced effect. The system is equipped with soft close glass doors. The discreet LED lighting will fill your interior with a warm glow.

Origo vase

Thanks to the glass case's unique construction, the displayed object can be seen from three sides. The tinted glass gives it a more sophisticated look. The glass case is available in two options: left or right. It also looks great when put together with the bookcase.