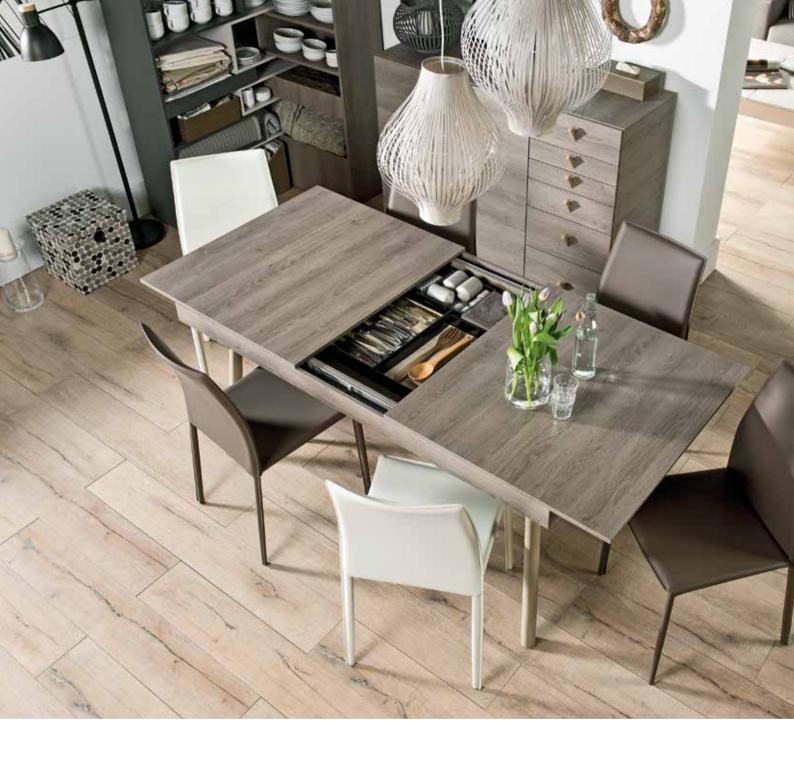

## WHERE WILL I PUT ALL THIS?

A table that extends is a godsend when guests come to visit. Especially if you can easily extend it yourself. The recess in the middle of the tabletop is a perfect spot for keeping cutlery, napkins or decorations. You know best yourself what to put there.

Sillo table lamp

The capacious sideboard will surprise you with many practical solutions and will help keep your dining room tidy. The boxes on its doors are as practical as the ones in your fridge. The whole bottom is open, so you can safely store bigger and heavier items there.