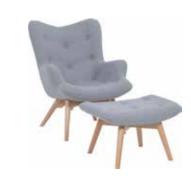

Cupboard w120/d40/h117 cm

2-door chest of drawers w120/d40/h72 cm

TV unit w179,5/d40/h50 cm

Wide bookcase w179,5/d40/h72 cm

2-sided bookcase w179,5/d40/h72 cm

Coffee table w120/d60/h45 cm

Drawer for coffee table w57/d53/h11,5 cm

Grant armchair w71/d84/h88 cm

Grant footstool w64/d44/h44 cm