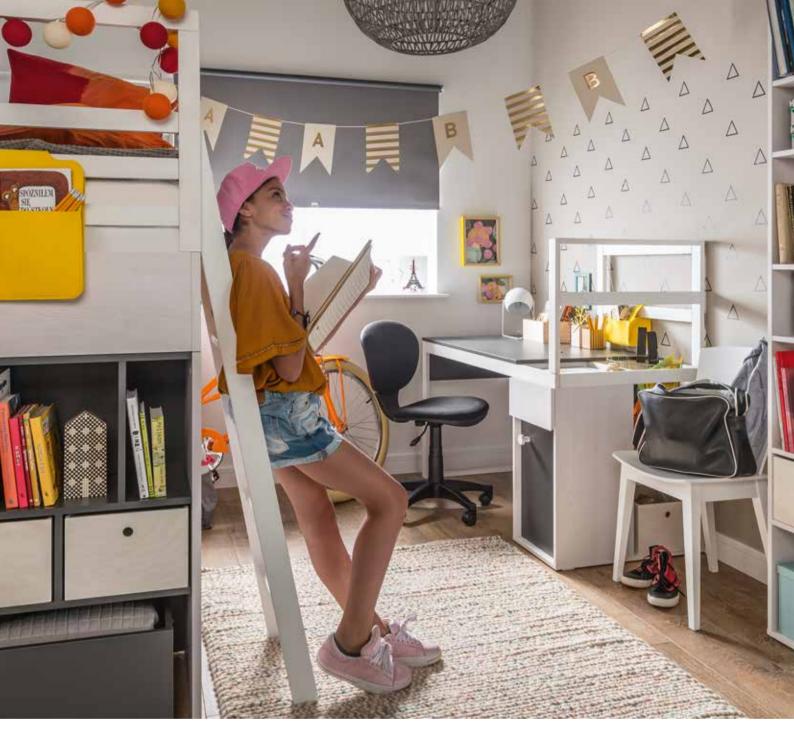

#### **CREATIVE ORDER**

When arranging a teenager's room, it's good to remeber about functionality. A desk with drawers, space for books, notes, electronic devices and even a hiding place for a little pet - all these things have been provided by the designer in the youth version of Lori.