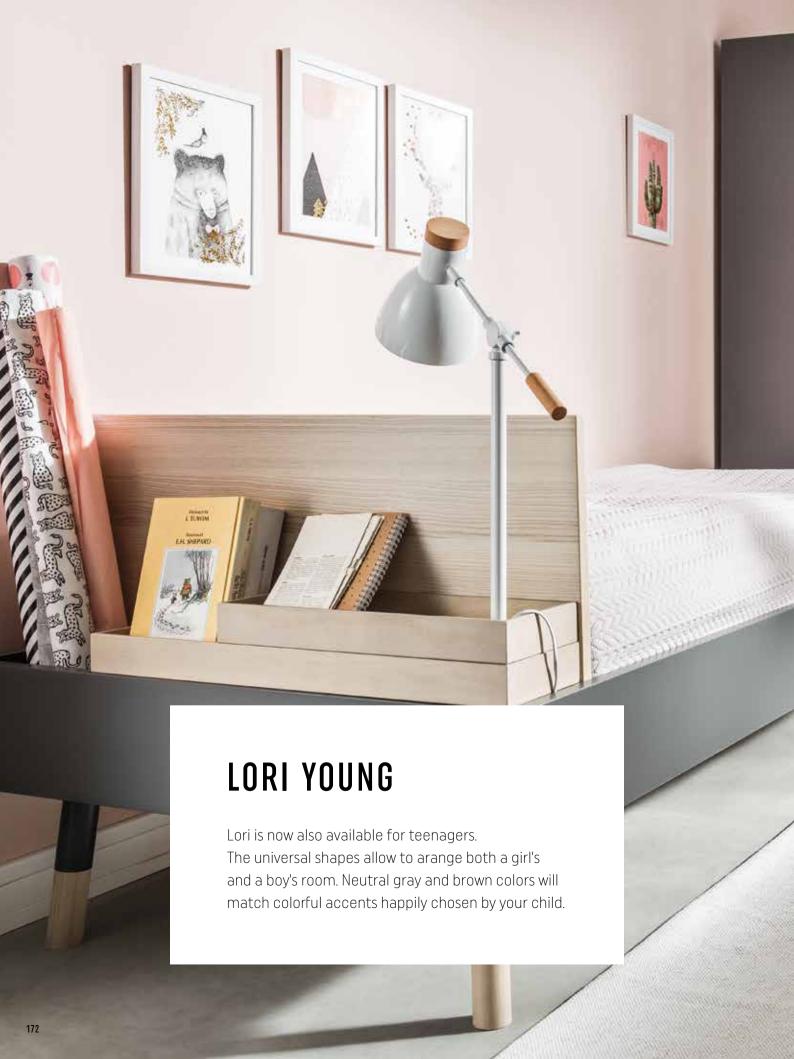

#### **CREATIVE ORDER**

When arranging a teenager's room, it's good to remeber about functionality. A desk with drawers, space for books, notes, electronic devices and even a hiding place for a little pet - all these things have been provided by the designer in the youth version of Lori.

#### LORI YOUNG

Find inspiration or ready solutions at voxfurniture.com

Create your space as you want.

BODY / FRONT Available colors:

graphite / cashmere / gray oak

BOXES

Available colors:

Triangular box 32x32