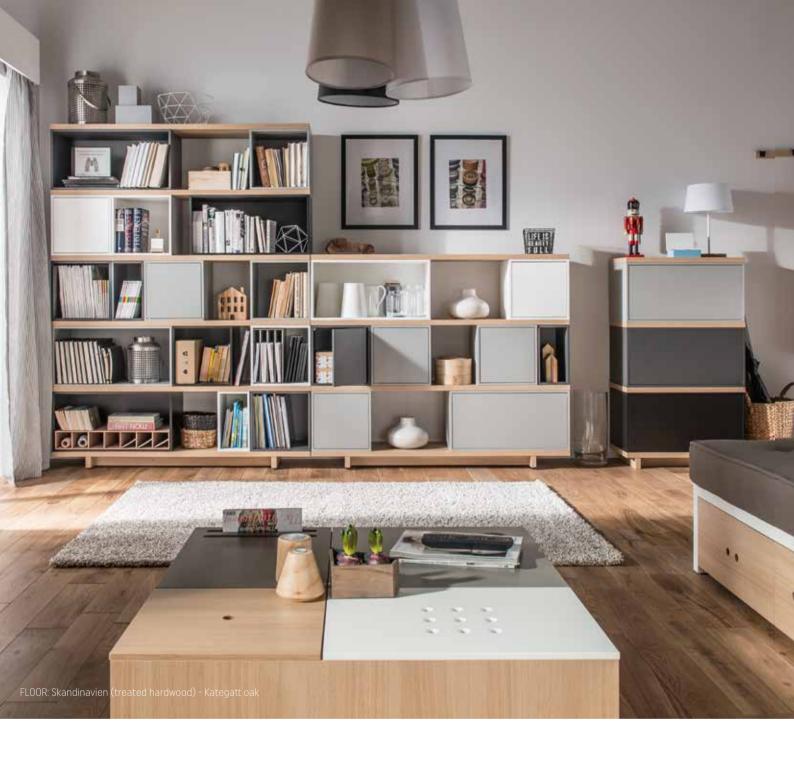

# UNIVERSAL COLORS

The Balance Collection color palette combines natural wood color bases and shelves with black, white or gray boxes and will fit into any interior.

Box with door

#### **BALANCE**

**BALANCE BOXES** 

white / light gray / graphite / black

SHELVES, BASES, TABLE AND COUNTER TOPS Available colors:

oak

Wide bookcase w138/d32/h170 cm

Narrow bookcase w64/d32/h115 cm

Desk w138/d64/h78 cm

Wide bookcase w138/d32/h170 cm

TV unit w138/d32/h45 cm

Medium box with door w32/d32/h32 cm

Large open box w64/d32/h32 cm

Medium open box w32/d32/h32 cm

Create your space as you want.

at voxfurniture.com

Find inspiration or ready solutions