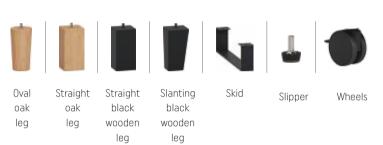

### STEP 3:

Put it on its legs

Choose from 7 types of legs: 4 wood (beech painted black or oak), metal skid or slipper. For desk 140 you can also choose decorative and functional wheels.