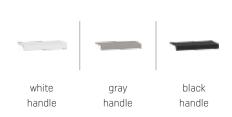

Rams, where less is more and a product gives the user space to realise their own ideas.





### CONFIGURE YOUR FURNITURE IN 4 STEPS AT VOXFURNITURE.COM

#### STEP 1:

Choose the body

Choose one of the four available colors: white, gray, black, oak.





### STEP 2:

Choose the front

Four available colors: white, gray, black, oak.





Designing interiors with Simple is easy and the only thing you will not manage to do is make a mistake. The setup is four easy steps and then you can take your time admiring the effect.

### STEP 3:

Put it on its legs

Choose from 7 types of legs: 4 wood (beech painted black or oak), metal skid or slipper. For desk 140 you can also choose decorative and functional wheels.





### STEP 4:

Choose the handles

Three available colors: white, gray, black.





#### ...AND CHOOSE A SLAT

The designer has equipped chosen pieces from the Simple collection with a functional slat to fit all your bits and pieces. You can choose a ready made set, create your own, or cover the slat recess with a blind.



Desk 140 slat set:

1 phone holder, 1 photo frame, 1 memo holder, 1 big tool-box, 1 magnetis board, one plug 25.



Bedsiade table slat set: 1 phone holder, 1 photo frame, 1 medium tool-box, one plug 40.



TV unit 180 slat set: four plugs 40 and one plug 15.



Chest of drawers slat set: 1 phone holder, 1 photo frame, 1 memo holder, 1 small tool-box, 2 vases and one plug 25.



### SIMPLE

BODY / FRONT Available colors:



oak/white/graphite/black





Phone holder

Photo frame

Tablet holder

### SIMPLE

BODY / FRONT Available colors:



oak/whit