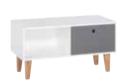

### SIMPLE

BODY / FRONT Available colors:

oak/white/graphite/black

Phone holder

Photo frame

Tablet holder