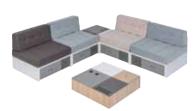

# ARRANGE IT AS YOU PLEASE

Joanna Leciejewska designed Custom so that you can freely shape your interior by joining and separating the modules. By using different colors and textures of the cushions, you can create new designs.

Coffee table

#### AND WHAT ABOUT THE TABLE?

It doesn't like to be put aside. It does all it can to be at hand. Its top, cleverly divided into four parts, hides useful compartments. It's the perfect place for little bits and pieces that you always find handy, but don't want on display. One part of the tabletop can be lifted to make a comfortable ,hovering table'. Practical holes on the top will allow your laptop to breathe with ease.

#### **CUSTOM**

Create your space as you want.
Find inspiration or ready solutions
at voxfurniture.com

TABLE, COUCH Available colors:

white / light gray / dark gray / oak

**CUSHION** 

Available colors:

beige / grayish blue / taupe / croton sky blue / croton cloud beige / herringbone / tartan

Coffee table w90/d90/h65 cm

Couch w90/d90/h65 cm

Backrest cushion w92/16-22/h32 cm

Seat cushion w92/d88/h14 cm

Dobry Wzór (Good design) is a competition held since 1993. It evaluates products selected by the only independent design monitor in the country. The Institute of Design awards the title to the best products and services on the Polish market.

Custom system 1 couch

Custom system 1 couch + 1 table

Custom system 2 couches

Custom system 2 couches + 1 table

Custom system 3 couches

Custom system 3 couches + 1 table

Custom system 3 couches + 2 tables

Open table

Custom system 4 couches

Custom system 4 couches + 1 table

Custom system 4 couches + 1 table

Custom system 4 couches + 2 tables