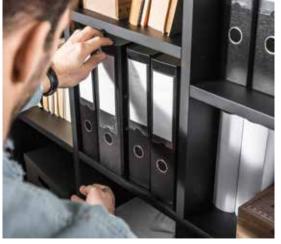

### **CREATIVE ORDER**

When your office is filled with piles of things, it's difficult to keep focused. The designer has equipped Lori with lots of adjustable shelves, drawer trolleys and even a handy ladder that will help you reach the higher parts of your bookcase. And your most important things can be put in the drawers or wooden boxes.

Living room or home office - the Lori escritoire will fit both. By opening the door you can reach the most important things. The drawers will organize your papers, and the bottom chest will fit even the biggest files and folders.