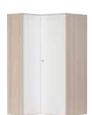

### A VERY ACCOMMODATING WARDROBE

With a wardrobe like this all things will fall into place, and thanks to a backlit inside they can then be easily found. Handy folding doors don't take much space and allow to access everything quickly. The inside has been designed to fit all kinds of clothes and shoes. If you want to change the original layout of shelves and hangers, it's simple. Within moments, you can adjust their heights. Simple offers you four kinds of wardrobes: from a 1-door wardrobe, through a corner wardrobe to a spacious 4-door wardrobe.

Barell flower vase

TV unit 180 with functional slat

Liquor cabinet