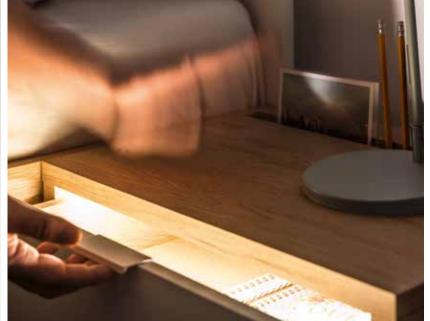

### SHINE ON, YOU BEDSIDE TABLE!

A good bedside table puts all the little things in order. That's why in the Simple table you will find a recess and a matching functional slat with room for your phone, a picture frame, or notes. In the recess, you can also hide a power strip with wires and cover it using a neat oak lid. The warm discreet lighting in the top drawer will make it easier to find things. All you need to do to switch on the light inside is touch the tabletop.