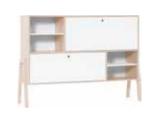

### FURNITURE YOU CAN COUNT ON

The designer has calculated, measured and double-checked everything so that we know what is used where and when in the house. And so we created some of the most thought-through and helpful furniture pieces. The liquor cabinet's folding doors save you space and grant easy access to everything inside. It can also serve as a tall TV unit. The tables with discreet drawers will fit all remote controls, chargers and other bits and pieces we usually have no room for.

Barell flower vase

TV unit 180 with functional slat

Liquor cabinet

### ALL IS SOUND WHEN THE INTERIOR IS IN HARMONY

Once and for all we have solved the problem of tangling wires by creating a clever organizing compartment in the TV unit. Nothing can be seen but everything can be heard. A living room could also use a well-organised liquor cabinet. When you open the folding door, the light goes on. Special grips will protect your wine glasses and the sliding shelf makes space for putting aside your drinking glassess.