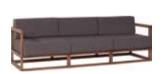

Cupboard w120/d40/h117 cm

2-door chest of drawers w120/d40/h72 cm

TV unit w179,5/d40/h50 cm

Wide bookcase w179,5/d40/h72 cm

2-sided bookcase w179,5/d40/h72 cm

Coffee table w120/d60/h45 cm

Drawer for coffee table w57/d53/h11,5 cm