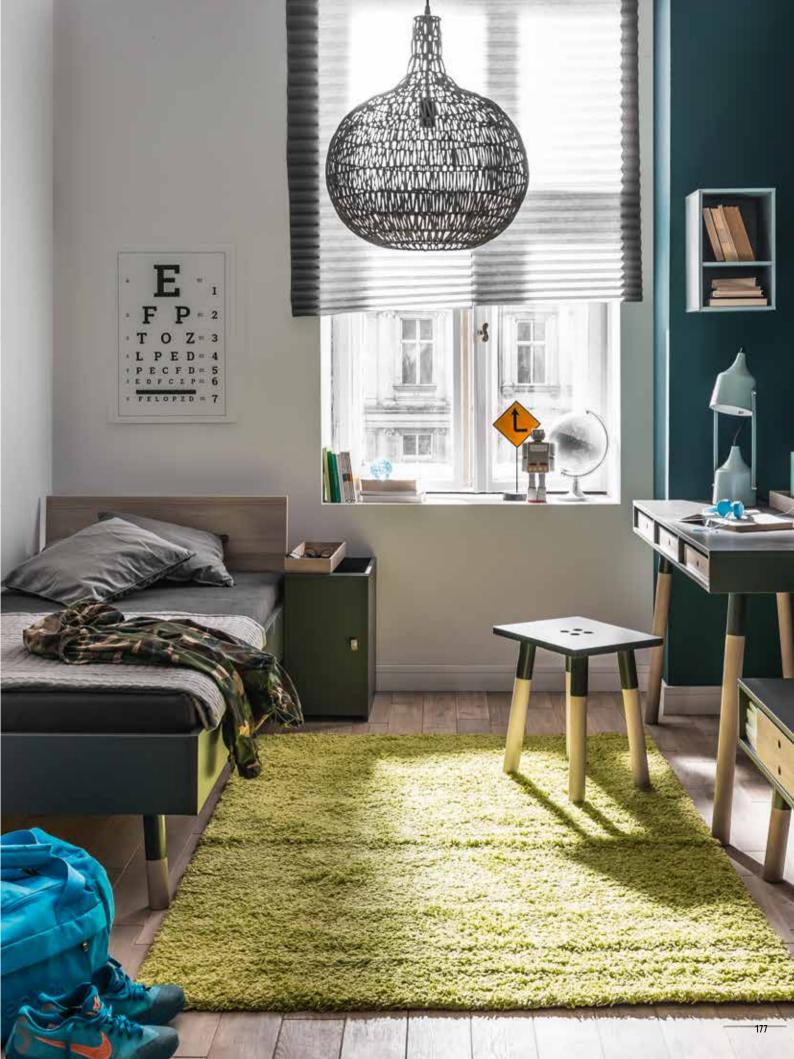

#### **CREATIVE ORDER**

When arranging a teenager's room, it's good to remeber about functionality. A desk with drawers, space for books, notes, electronic devices and even a hiding place for a little pet - all these things have been provided by the designer in the youth version of Lori.

#### LORI YOUNG

Find inspiration or ready solutions at voxfurniture.com

Create your space as you want.

BODY / FRONT Available colors:

graphite / cashmere / gray oak

BOXES

Available colors:

Triangular box 32x32