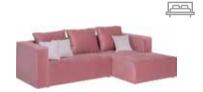

# ARRANGE IT AS YOU PLEASE

Joanna Leciejewska designed Custom so that you can freely shape your interior by joining and separating the modules. By using different colors and textures of the cushions, you can create new designs.

Coffee table

#### AND WHAT ABOUT THE TABLE?

It doesn't like to be put aside. It does all it can to be at hand. Its top, cleverly divided into four parts, hides useful compartments. It's the perfect place for little bits and pieces that you always find handy, but don't want on display. One part of the tabletop can be lifted to make a comfortable ,hovering table'. Practical holes on the top will allow your laptop to breathe with ease.

#### **CUSTOM**

Create your space as you want.
Find inspiration or ready solutions
at voxfurniture.com

TABLE, COUCH Available colors:

white / light gray / dark gray / oak

**CUSHION** 

Available colors:

beige / grayish blue / taupe / croton sky blue / croton cloud beige / herringbone / tartan

Coffee table w90/d90/h65 cm

Couch w90/d90/h65 cm

Backrest cushion w92/16-22/h32 cm

Seat cushion w92/d88/h14 cm

Dobry Wzór (Good design) is a competition held since 1993. It evaluates products selected by the only independent design monitor in the country. The Institute of Design awards the title to the best products and services on the Polish market.

Custom system 1 couch

Custom system 1 couch + 1 table

Custom system 2 couches

Custom system 2 couches + 1 table

Custom system 3 couches

Custom system 3 couches + 1 table

Custom system 3 couches + 2 tables

Open table