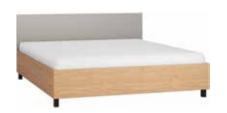

# IN THE BEDROOM EVERYTHING RESTS WHERE IT SHOULD LAY

The Simple bed will adjust to your interior. You can choose one of the five available widths: from 90cm to 180cm. Under the foldable frame you can store extra linens. The upholstered cushion hanging on the headboard will allow you to unwind before sleep as you read your favourite book. Don't forget to choose the best mattress for yourself.