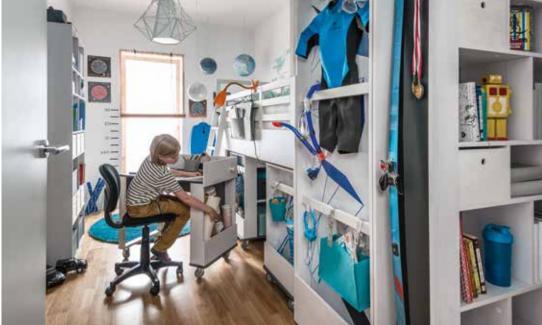

### FOR WORK, PLAY AND STUDYING

Can a bed at the same time be a bookcase and a wardrobe? Of course! Designer Wiktoria Lenart is sure of it. See how many functions the Spot bunk bed contains - storage for seasonal clothes, two sliding hangers and two bookcases.