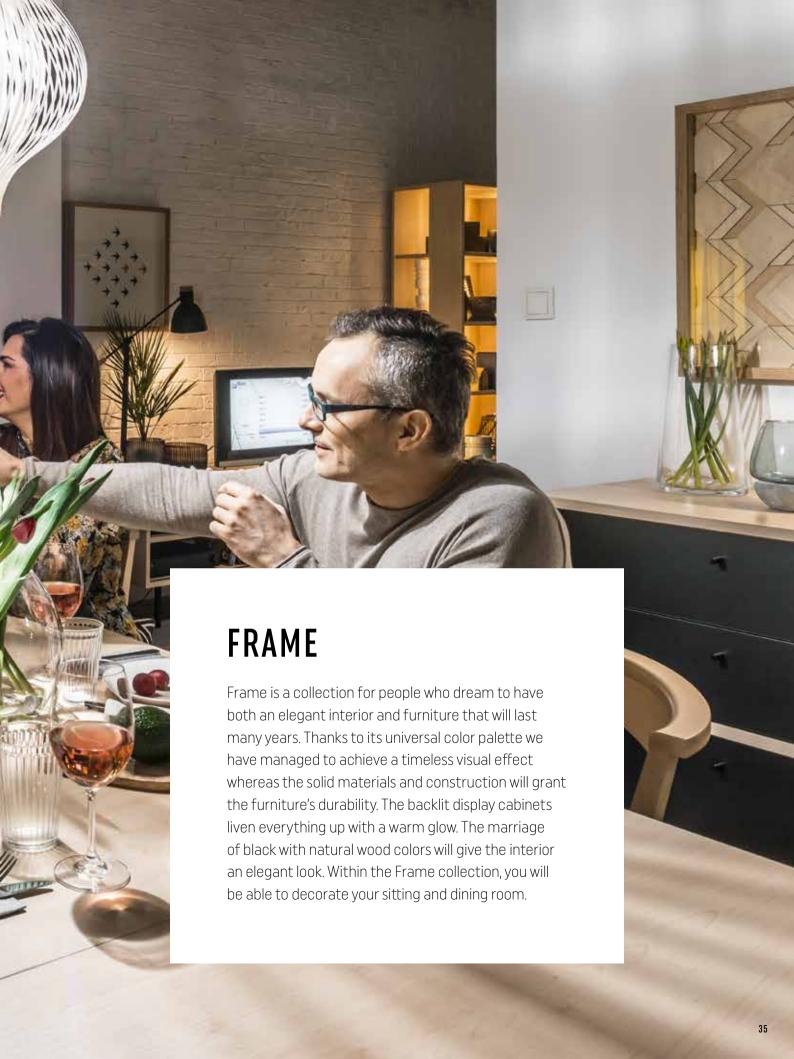

## COZY AND WELCOMING

The Frame table will fit in a small space, inviting everyone for a tasty morning. In the evening, when the guests arrive, it can be extended so that it will fit up to 14 people. Extending the table is easy and comfortable thanks to the guiding rails mechanism. In three steps you will extend it to the needed size.

### ATMOSPHERIC AND ELEGANT

Backlit glass cases can give your interior a sophisticated atmosphere thanks to the warm light tones. It's something that will surely impress your guests. The cases can be put together with one another or with a bookcase for an enhanced effect. The system is equipped with soft close glass doors. The discreet LED lighting will fill your interior with a warm glow.