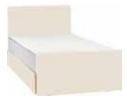

# IN THE BEDROOM EVERYTHING RESTS WHERE IT SHOULD LAY

The Simple bed will adjust to your interior. You can choose one of the five available widths: from 90cm to 180cm. Under the foldable frame you can store extra linens. The upholstered cushion hanging on the headboard will allow you to unwind before sleep as you read your favourite book. Don't forget to choose the best mattress for yourself.

Bed 120 w125/d205,5/h80.5 cm\*

Bed 140 w145/d205.,5/h80.5 cm\*

Bed 160 w165/d205,5/h80.5 cm\*

Bed 180 w185/d205,5/h80.5 cm\*