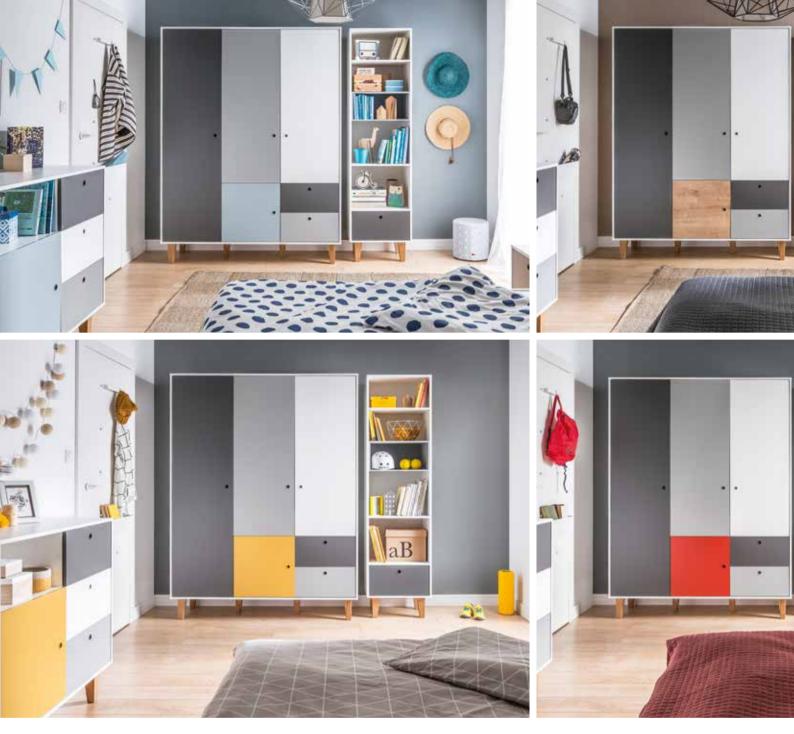

### A VERY ACCOMMODATING WARDROBE

With a wardrobe like this all things will fall into place, and thanks to a backlit inside they can then be easily found. Handy folding doors don't take much space and allow to access everything quickly. The inside has been designed to fit all kinds of clothes and shoes. If you want to change the original layout of shelves and hangers, it's simple. Within moments, you can adjust their heights. Simple offers you four kinds of wardrobes: from a 1-door wardrobe, through a corner wardrobe to a spacious 4-door wardrobe.

### YOUR EVERY MOVE WINS

The Simple collection furniture can be arranged in many ways, putting together colors and choosing the legs. Everything fits together here, every configuration looks great. Thanks to Simple you can create different interiors, all according to your taste and needs. How is it possible? Simple was created according to the ten iconic rules of design by Dieter Rams, where less is more and a product gives the user space to realise their own ideas.

#### STEP 1:

Choose the body

Choose one of the four available colors: white, gray, black, oak.

### STEP 2:

Choose the front

Four available colors: white, gray, black, oak.

Designing interiors with Simple is easy and the only thing you will not manage to do is make a mistake. The setup is four easy steps and then you can take your time admiring the effect.

### STEP 3:

Put it on its legs

Choose from 7 types of legs: 4 wood (beech painted black or oak), metal skid or slipper. For desk 140 you can also choose decorative and functional wheels.

### STEP 4:

Choose the handles

Three available colors: white, gray, black.