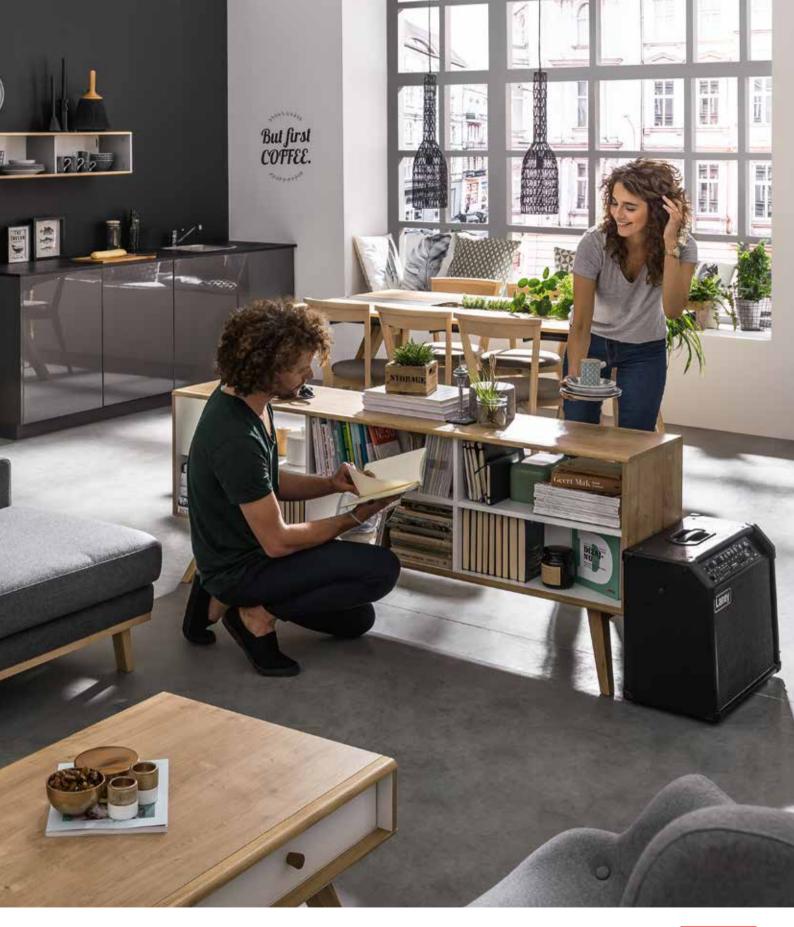

### **HOMEWORK**

Any work will be done easier and more pleasantly in a well-organized space. The height of all shelves in the bookcase can be adjusted to the size of the objects you want to store on them.

Wide bookcase