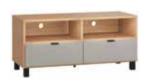

Barell flower vase

TV unit 180 with functional slat

Liquor cabinet

### ALL IS SOUND WHEN THE INTERIOR IS IN HARMONY

Once and for all we have solved the problem of tangling wires by creating a clever organizing compartment in the TV unit. Nothing can be seen but everything can be heard. A living room could also use a well-organised liquor cabinet. When you open the folding door, the light goes on. Special grips will protect your wine glasses and the sliding shelf makes space for putting aside your drinking glassess.