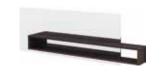

### **COMFORTABLE MINIMALISM**

Choose the length and width of your bed. A comfortable headboard will look after your back, and your bedclothes can be stored in the bed drawer. Complement your decor with a classy TV panel, where you can place your flat screen. If you want to host a dinner party for ten, use the extendable table. And all of this - Italian style.

Rhombo blanket

Sigu bowl