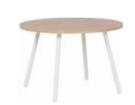

# A TABLE THAT CAN MEASURE UP TO ANY PARTY

From a handy, round 4 seat table, it extends to one that can fit 8 guests (from 1.1m to almost 2.5m). The round shape balances the geometrical shapes in this collection and provides a warm, family-friendly atmosphere.