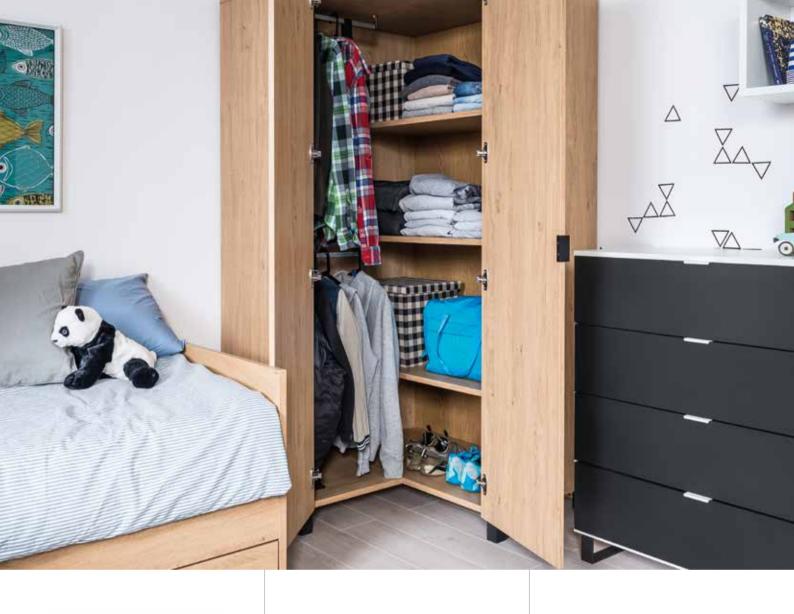

### A VERY ACCOMMODATING WARDROBE

With a wardrobe like this all things will fall into place, and thanks to a backlit inside they can then be easily found. Handy folding doors don't take much space and allow to access everything quickly. The inside has been designed to fit all kinds of clothes and shoes. If you want to change the original layout of shelves and hangers, it's simple. Within moments, you can adjust their heights. Simple offers you four kinds of wardrobes: from a 1-door wardrobe, through a corner wardrobe to a spacious 4-door wardrobe.

# IT'S MORE THAN JUST A WARDROBE

This wardrobe can be your boudoir. Comfortable folding doors will give you easy access to your clothes. So will the extendable hanger bars for shirts and shelves with bars.