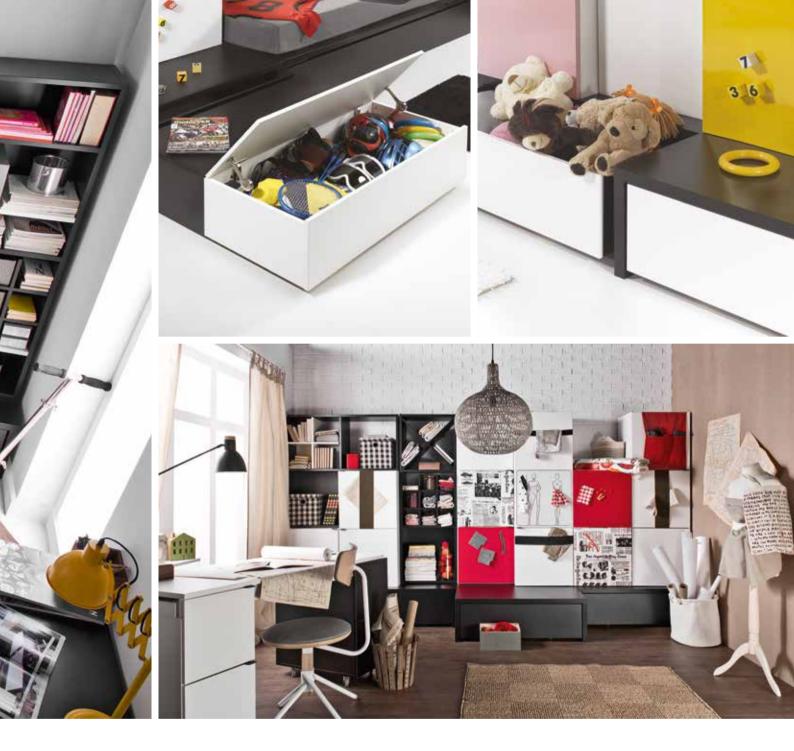

### SPECIAL TASKS FURNITURE

You don't need to replace it just because your child's needs have changed. Now you can just alter it according to their current interests. Furniture accessories and front covers allow to change the look of the whole room within moments.

### RESISTANT TO EVERYTHING EXCEPT CREATIVITY

Simple in its form, the Young Users furniture is made of modern laminated plywood, resistant to damage and easy to clean. Metal front covers can be quickly changed. Your child can use magnets, posters, games and school materials as well as dry-wipe markers to easily label the cabinets and so the very unique room is ready.