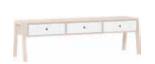

Box for table and coffee table w23/d15/h10 cm

Bench with 3 drawers w154/d47/h48 cm

Drawers for bench set 3 pcs. w46/d21/h16 cm

Cushion for Spot bench w147/d46/h4 cm

Table with raised worktop w67/d51/h57 cm