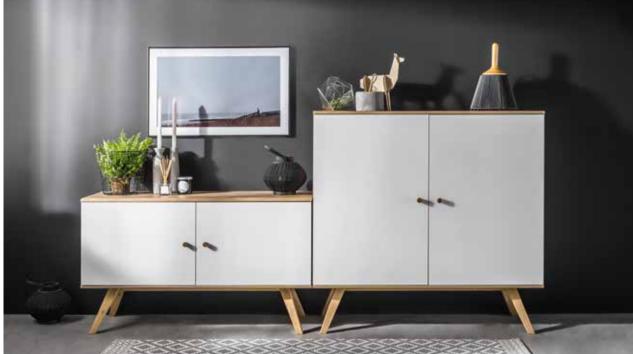

### FURNITURE YOU CAN COUNT ON

The designer has calculated, measured and double-checked everything so that we know what is used where and when in the house. And so we created some of the most thought-through and helpful furniture pieces. The liquor cabinet's folding doors save you space and grant easy access to everything inside. It can also serve as a tall TV unit. The tables with discreet drawers will fit all remote controls, chargers and other bits and pieces we usually have no room for.

Barell flower vase

TV unit 180 with functional slat

Liquor cabinet

### ALL IS SOUND WHEN THE INTERIOR IS IN HARMONY

Once and for all we have solved the problem of tangling wires by creating a clever organizing compartment in the TV unit. Nothing can be seen but everything can be heard. A living room could also use a well-organised liquor cabinet. When you open the folding door, the light goes on. Special grips will protect your wine glasses and the sliding shelf makes space for putting aside your drinking glassess.