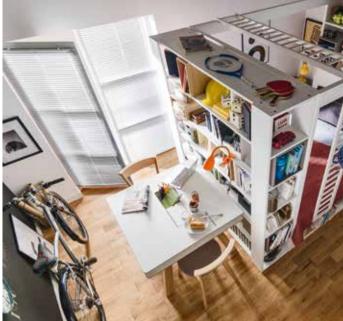

### **HOMEWORK**

Any work will be done easier and more pleasantly in a well-organized space. The height of all shelves in the bookcase can be adjusted to the size of the objects you want to store on them.

Wide bookcase

### WE MEASURED UP TO THE DESK

The designer has measured all the most commonly used office supplies and adjusted all the desk's dimensions: the volume of the drawers, the height of the shelves, the depth of the cabinet, the size of the desktop. She also checked what you usually keep on top of your desk and created the perfect storage system: a functional slat. Choose the best set for yourself at voxfurniture.com.