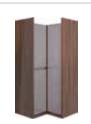

### A VERY ACCOMMODATING WARDROBE

With a wardrobe like this all things will fall into place, and thanks to a backlit inside they can then be easily found. Handy folding doors don't take much space and allow to access everything quickly. The inside has been designed to fit all kinds of clothes and shoes. If you want to change the original layout of shelves and hangers, it's simple. Within moments, you can adjust their heights. Simple offers you four kinds of wardrobes: from a 1-door wardrobe, through a corner wardrobe to a spacious 4-door wardrobe.

Chest of 2 drawers w88/d60/h150 cm

2-door dresser w87,5/d40/h90 cm

Storage unit for shoes w87,5/d28,5/h150 cm

Corner wardrobe w105/d100/h210 cm

3-door wardrobe w128/d60/h210 cm

2-door wardrobe w88/d60/h210 cm