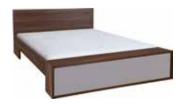

# IN THE BEDROOM EVERYTHING RESTS WHERE IT SHOULD LAY

The Simple bed will adjust to your interior. You can choose one of the five available widths: from 90cm to 180cm. Under the foldable frame you can store extra linens. The upholstered cushion hanging on the headboard will allow you to unwind before sleep as you read your favourite book. Don't forget to choose the best mattress for yourself.