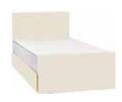

# IN THE BEDROOM EVERYTHING RESTS WHERE IT SHOULD LAY

The Simple bed will adjust to your interior. You can choose one of the five available widths: from 90cm to 180cm. Under the foldable frame you can store extra linens. The upholstered cushion hanging on the headboard will allow you to unwind before sleep as you read your favourite book. Don't forget to choose the best mattress for yourself.

Bed 120 w125/d205,5/h80.5 cm\*

Bed 140 w145/d205.,5/h80.5 cm\*

Bed 160 w165/d205,5/h80.5 cm\*

Bed 180 w185/d205,5/h80.5 cm\*