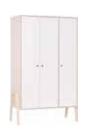

### A VERY ACCOMMODATING WARDROBE

With a wardrobe like this all things will fall into place, and thanks to a backlit inside they can then be easily found. Handy folding doors don't take much space and allow to access everything quickly. The inside has been designed to fit all kinds of clothes and shoes. If you want to change the original layout of shelves and hangers, it's simple. Within moments, you can adjust their heights. Simple offers you four kinds of wardrobes: from a 1-door wardrobe, through a corner wardrobe to a spacious 4-door wardrobe.

Barell flower vase

TV unit 180 with functional slat

Liquor cabinet