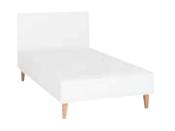

# IN THE BEDROOM EVERYTHING RESTS WHERE IT SHOULD LAY

The Simple bed will adjust to your interior. You can choose one of the five available widths: from 90cm to 180cm. Under the foldable frame you can store extra linens. The upholstered cushion hanging on the headboard will allow you to unwind before sleep as you read your favourite book. Don't forget to choose the best mattress for yourself.

Bed 120 w125/d205,5/h80.5 cm\*

Bed 140 w145/d205.,5/h80.5 cm\*

Bed 160 w165/d205,5/h80.5 cm\*

Bed 180 w185/d205,5/h80.5 cm\*