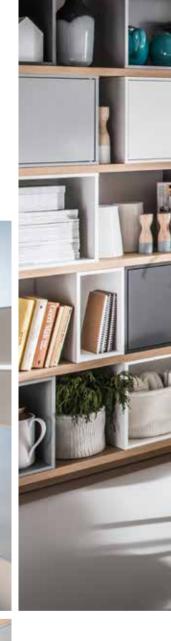

### **CREATIVE ORDER**

When your office is filled with piles of things, it's difficult to keep focused. The designer has equipped Lori with lots of adjustable shelves, drawer trolleys and even a handy ladder that will help you reach the higher parts of your bookcase. And your most important things can be put in the drawers or wooden boxes.

Living room or home office - the Lori escritoire will fit both. By opening the door you can reach the most important things. The drawers will organize your papers, and the bottom chest will fit even the biggest files and folders.

Honga table lamp

Stor box with lid

A longer wall? You can extend the bookcase so that it looks like it's made to size. Thanks to its three colors, Lori allows for original arrangements. Gray oak, cashmere and graphite blend in well with other furniture and rooms. The bookcase harmonica has all three of them.