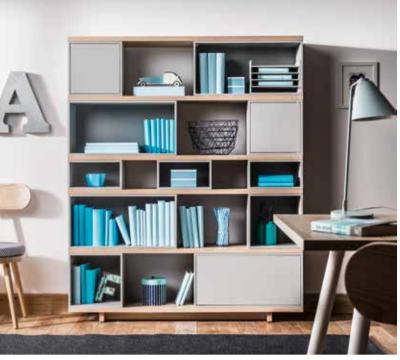

### **HOMEWORK**

Any work will be done easier and more pleasantly in a well-organized space. The height of all shelves in the bookcase can be adjusted to the size of the objects you want to store on them.

Wide bookcase