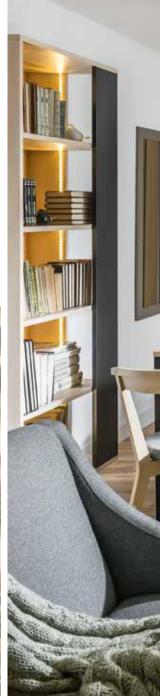

### **HOMEWORK**

Any work will be done easier and more pleasantly in a well-organized space. The height of all shelves in the bookcase can be adjusted to the size of the objects you want to store on them.

Wide bookcase