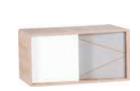

### ALL IS SOUND WHEN THE INTERIOR IS IN HARMONY

Once and for all we have solved the problem of tangling wires by creating a clever organizing compartment in the TV unit. Nothing can be seen but everything can be heard. A living room could also use a well-organised liquor cabinet. When you open the folding door, the light goes on. Special grips will protect your wine glasses and the sliding shelf makes space for putting aside your drinking glassess.

Barell flower vase

TV unit 180 with functional slat

Liquor cabinet