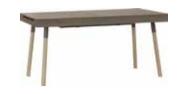

## COZY AND WELCOMING

The Frame table will fit in a small space, inviting everyone for a tasty morning. In the evening, when the guests arrive, it can be extended so that it will fit up to 14 people. Extending the table is easy and comfortable thanks to the guiding rails mechanism. In three steps you will extend it to the needed size.

Narrow bookcase right w80/d46/h211 cm

Glass case left w80/d46/h211 cm

Glass case right w80/d46/h211 cm

Extendable table w130-313/d90/h78,5 cm

Small coffee table w45/d45/h32 cm

Big coffee table w63,5/d63,5/h47 cm