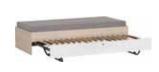

# IN THE BEDROOM EVERYTHING RESTS WHERE IT SHOULD LAY

The Simple bed will adjust to your interior. You can choose one of the five available widths: from 90cm to 180cm. Under the foldable frame you can store extra linens. The upholstered cushion hanging on the headboard will allow you to unwind before sleep as you read your favourite book. Don't forget to choose the best mattress for yourself.

Cubic wall shelf w31,5/d30/h31,5 cm

Wall shelf w31,5/d30/h90 cm

Wall shelf with hooks w35/d30/h90 cm

Couch 90x200 w95,5/d206/h68,5 cm

Bed 90x200 w95,5/d206/h90 cm\*

Drawer for couch and bed w197/d85,5/h20,5 cm