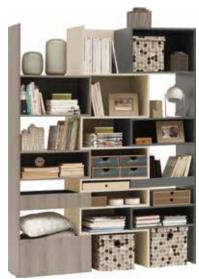

# DIVIDE AND CONQUER THE DECOR

It takes skill to divide a large space without closing it but rather opening it for many new possibilities. The two-sided bookcase will subtly divide large spaces for different functions.

# **MULTIPLE SOLUTIONS**

Live and mix: put wider pieces together with two-sided ones; the fully closed ones with the open or two-sided. Choose the front colors: white will bring in Scandinavian minimalism, oak will give the interior more warmth.

## FACING LARGE SPACES

Putting together even the most different pieces from the Nature collection will let you enjoy a coherent and harmonious interior. Using two different harmonizing front colors will break the monotony, which works great for large spaces.