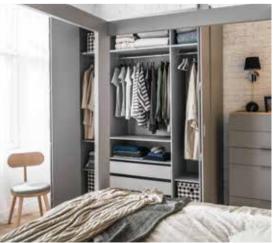

### A VERY ACCOMMODATING WARDROBE

With a wardrobe like this all things will fall into place, and thanks to a backlit inside they can then be easily found. Handy folding doors don't take much space and allow to access everything quickly. The inside has been designed to fit all kinds of clothes and shoes. If you want to change the original layout of shelves and hangers, it's simple. Within moments, you can adjust their heights. Simple offers you four kinds of wardrobes: from a 1-door wardrobe, through a corner wardrobe to a spacious 4-door wardrobe.

# IT'S MORE THAN JUST A WARDROBE

This wardrobe can be your boudoir. Comfortable folding doors will give you easy access to your clothes. So will the extendable hanger bars for shirts and shelves with bars.