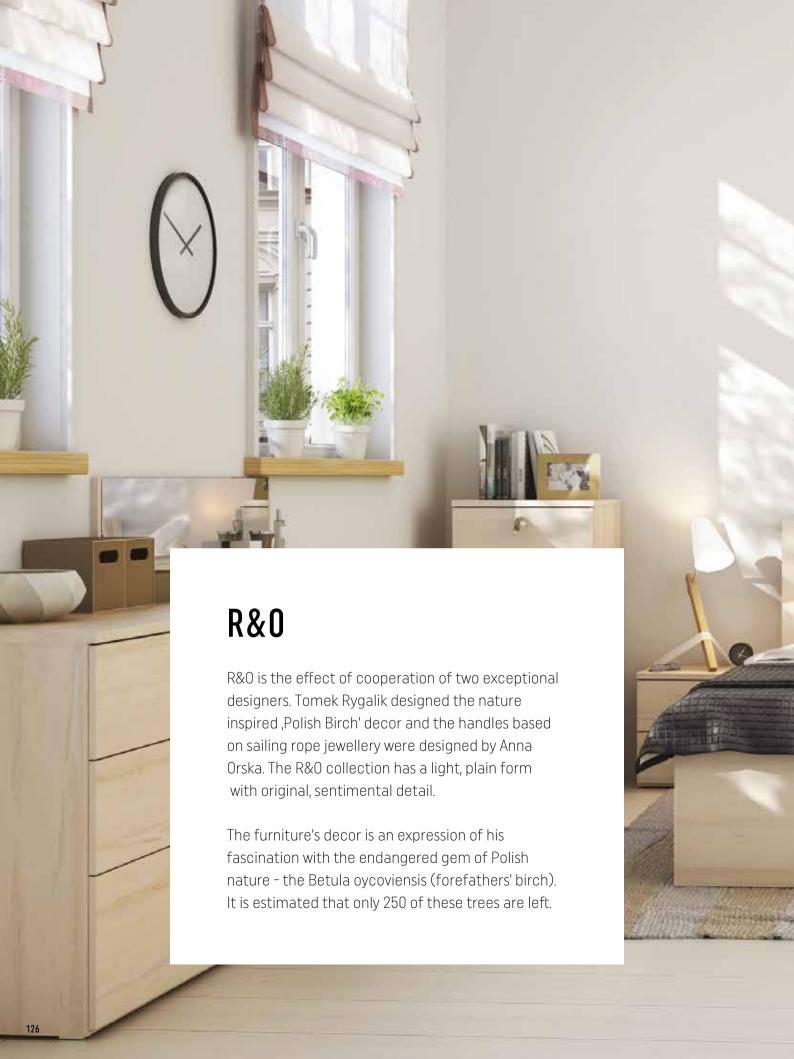

#### **R&O**

BODY/FRONT Available colors:

laminated plywood forefathers' birch

Create your space as you want. Find inspiration or ready solutions at voxfurniture.com

Corner wardrobe w100/d100/h220 cm

2-door wardrobe w90/d55/h220 cm

Side unit for wardrobe w45/d55,5/h220 cm

1-door wardrobe w45/d55,5/h220 cm

Wardrobe mirror w53,5/d8/h219,5 cm

Narrow bookcase w50/d26/h220 cm

Wide chest of drawers w90/d44/h78 cm

Narrow chest of drawers w50/d44/h100,5 cm

Dressing table w110/d44/h78 cm

Dressing table mirror w109,5/d2,5/h43 cm

Bedside table w50/d32/h40,5 cm

Bed drawer w178/d65/h17,5 cm

Wall shelf w100/d26/h40 cm