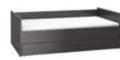

# IN THE BEDROOM EVERYTHING RESTS WHERE IT SHOULD LAY

The Simple bed will adjust to your interior. You can choose one of the five available widths: from 90cm to 180cm. Under the foldable frame you can store extra linens. The upholstered cushion hanging on the headboard will allow you to unwind before sleep as you read your favourite book. Don't forget to choose the best mattress for yourself.

Bed 120 w125/d205,5/h80.5 cm\*

Bed 140 w145/d205.,5/h80.5 cm\*

Bed 160 w165/d205,5/h80.5 cm\*

Bed 180 w185/d205,5/h80.5 cm\*