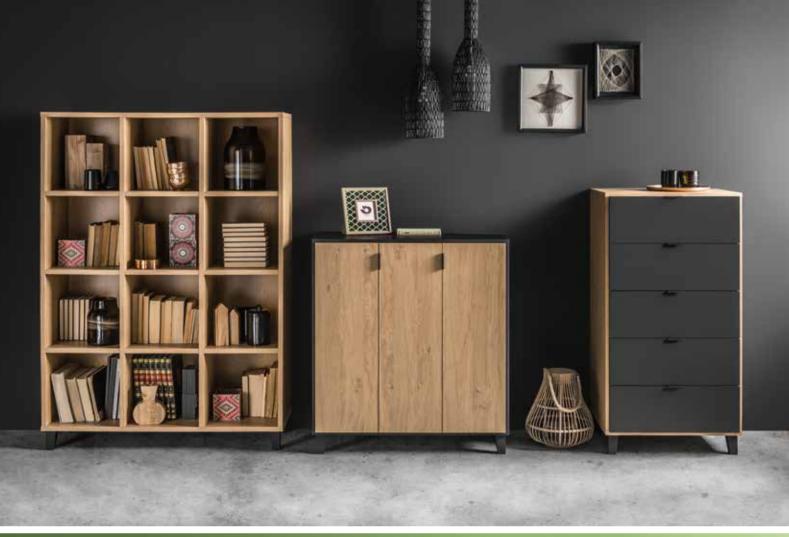

### **HOMEWORK**

Any work will be done easier and more pleasantly in a well-organized space. The height of all shelves in the bookcase can be adjusted to the size of the objects you want to store on them.

Wide bookcase