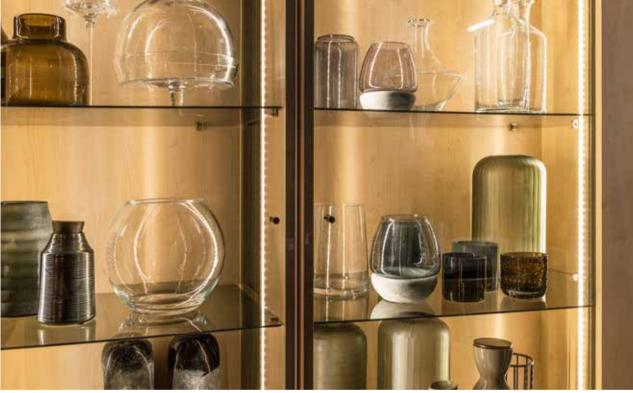

### ATMOSPHERIC AND ELEGANT

Backlit glass cases can give your interior a sophisticated atmosphere thanks to the warm light tones. It's something that will surely impress your guests. The cases can be put together with one another or with a bookcase for an enhanced effect. The system is equipped with soft close glass doors. The discreet LED lighting will fill your interior with a warm glow.

Origo vase

Thanks to the glass case's unique construction, the displayed object can be seen from three sides. The tinted glass gives it a more sophisticated look. The glass case is available in two options: left or right. It also looks great when put together with the bookcase.