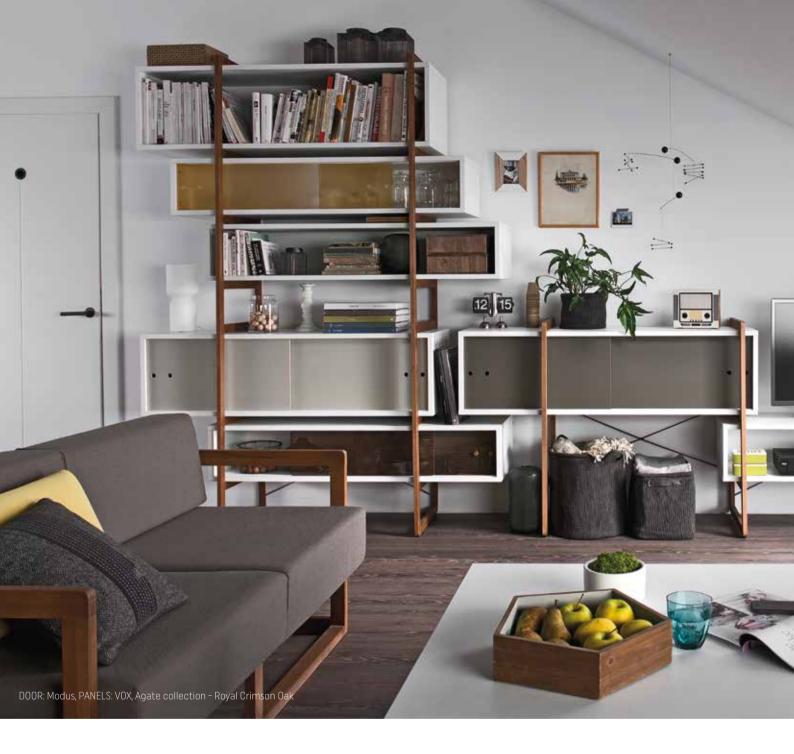

### **HOMEWORK**

Any work will be done easier and more pleasantly in a well-organized space. The height of all shelves in the bookcase can be adjusted to the size of the objects you want to store on them.

Wide bookcase

# FREEDOM OF CHANGE

Thanks to sliding doors, you can decide what will be on display in the open spaces and what will be hidden. At any time you can move the doors and your bookcase will always look elegant.

Wide bookcase

Hvar vase

Bold, creative and versatile. Our designers Joanna Leciejewska and Wiktoria Lenart fear no challenges - they deconstruct the traditional understanding of furniture, give the user freedom to modify it individually. The projects they create win the most important awards: from *Dobry Wzór* through *must have*, and finally *Designer of the Year* (Joanna) and *IF Design* (Wiktoria).