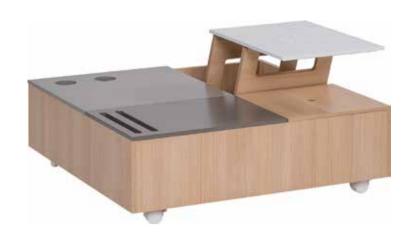

#### AND WHAT ABOUT THE TABLE?

It doesn't like to be put aside. It does all it can to be at hand. Its top, cleverly divided into four parts, hides useful compartments. It's the perfect place for little bits and pieces that you always find handy, but don't want on display. One part of the tabletop can be lifted to make a comfortable ,hovering table'. Practical holes on the top will allow your laptop to breathe with ease.

#### **CUSTOM**

Create your space as you want.
Find inspiration or ready solutions
at voxfurniture.com

TABLE, COUCH Available colors:

white / light gray / dark gray / oak

**CUSHION** 

Available colors:

beige / grayish blue / taupe / croton sky blue / croton cloud beige / herringbone / tartan