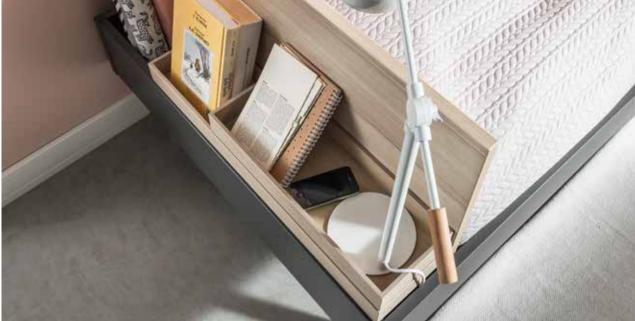

### SHINE ON, YOU BEDSIDE TABLE!

A good bedside table puts all the little things in order. That's why in the Simple table you will find a recess and a matching functional slat with room for your phone, a picture frame, or notes. In the recess, you can also hide a power strip with wires and cover it using a neat oak lid. The warm discreet lighting in the top drawer will make it easier to find things. All you need to do to switch on the light inside is touch the tabletop.