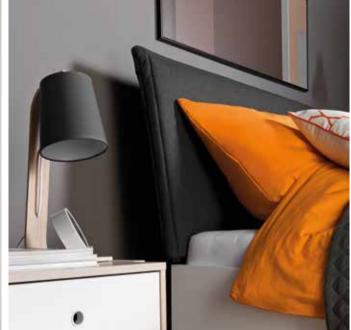

# IN THE BEDROOM EVERYTHING RESTS WHERE IT SHOULD LAY

The Simple bed will adjust to your interior. You can choose one of the five available widths: from 90cm to 180cm. Under the foldable frame you can store extra linens. The upholstered cushion hanging on the headboard will allow you to unwind before sleep as you read your favourite book. Don't forget to choose the best mattress for yourself.

### SHINE ON, YOU BEDSIDE TABLE!

A good bedside table puts all the little things in order. That's why in the Simple table you will find a recess and a matching functional slat with room for your phone, a picture frame, or notes. In the recess, you can also hide a power strip with wires and cover it using a neat oak lid. The warm discreet lighting in the top drawer will make it easier to find things. All you need to do to switch on the light inside is touch the tabletop.