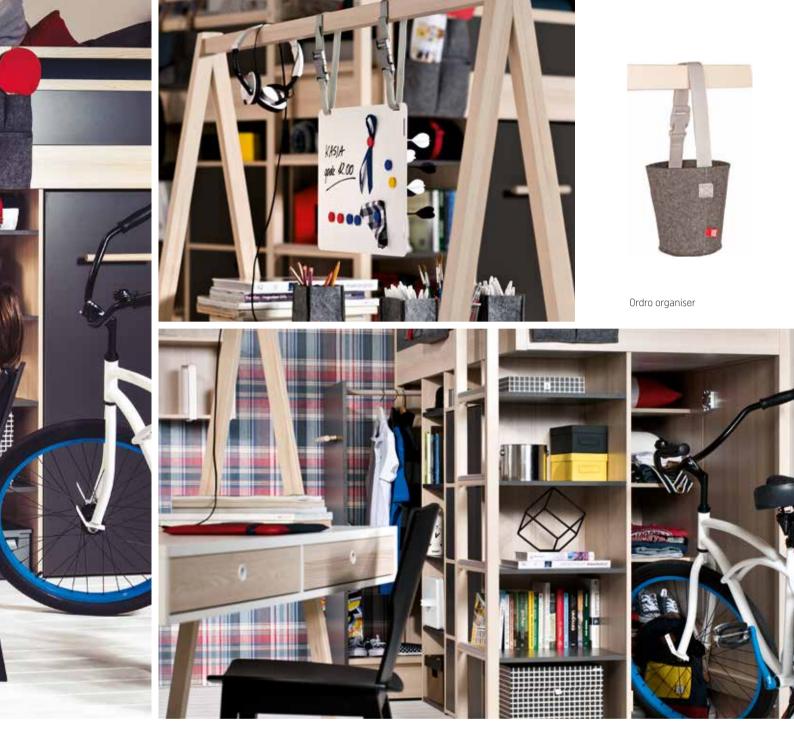

### FOR WORK, PLAY AND STUDYING

Can a bed at the same time be a bookcase and a wardrobe? Of course! Designer Wiktoria Lenart is sure of it. See how many functions the Spot bunk bed contains - storage for seasonal clothes, two sliding hangers and two bookcases.

#### DESK AT THE CENTER OF ATTENTION

A two-sided desk will work well both for siblings and four friends playing board games. You don't have to place the desk in the corner or at the wall. You design your room and you decide which spot is best for playing, studying and working.

Ordo organiser

Safari clamp for books

To complement the collection, we have designed a classic couch and a 90x200 bed with a surprising Tipi frame on wheels. You can cover it with fabric - for the youngest it can be an inspiration to build their own secret base and for the older it will allow to compartmentalize their personal zone. At the bottom of the sofa bed, you can install a drawer or an extra bed.