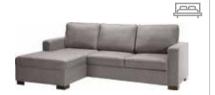

### UPHOLSTERED FURNITURE

with convertible bed function

Everyone has their own way to rest, so we made sure that all models of upholstered furniture are available in various colors and fabric types. The shape and color of the legs are also up to you.

Repos corner sofa w265/d154/h83 cm

Lars corner sofa w240/d240/h85 cm

Lars armchair w100/d85/h99 cm

Dorian corner sofa w252/d166/h95 cm

Chester corner sofa w240/d86-195/h86 cm

Como corner sofa w311/d144-178/h88 cm