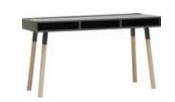

### WE MEASURED UP TO THE DESK

The designer has measured all the most commonly used office supplies and adjusted all the desk's dimensions: the volume of the drawers, the height of the shelves, the depth of the cabinet, the size of the desktop. She also checked what you usually keep on top of your desk and created the perfect storage system: a functional slat. Choose the best set for yourself at voxfurniture.com.

Desk 110