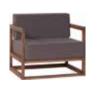

he ladders, pick the boxes and fronts. The Mio configuration tool available at voxfurniture.com will let you create your dream furniture.









With Mio, you decide what you want your guests to see. The shelf boxes can remain open or you can pick different fronts for them: glass with a gradient effect or a print, metal openwork or a light or dark gray painted board. Which one do you choose?



#### **FURNITURE**

Available colors:



white / dark stained beech

#### **FRONTS**

Available colors:



light and dark gray / glass / frosted glass with print / yellow glass / openwork



Bookcase w138-170/d48/h219 cm



Bookcase with TV unit w138-170/d48/h97 cm



Dresser w138-170/d48/h97 cm



Secretaire w138/d48/h97 cm



Mio 3-seat couch w225/d77/h72 cm



Mio 2-seat couch w152/d77/h72 cm



Mio armchair w79/d77/h72 cm



Table w164/d97,5/h77 cm



Bent chair w45/d50/h85 cm



Coffee table w90/d90/h46,5 cm



Small coffee table w67/d67/h35,5 cm



Small TV box w138/d40/h26 cm



Secretaire box w138/d43/h26 cm



Large box w138/d40/h38 cm



Large box with sliding rails w138/d40/h38 cm



Small box w138/d40/h26 cm



Small box with sliding rails w138/d40/h26 cm





Low ladder with stabilizing cross 2 pcs. w48/d2/h54 cm



Medium ladder with stabilizing cross 2 pcs. w48/d2/h96 cm



High ladder with stabilizing cross 2 pcs. w48/d2/h218 cm



Single high ladder w48/d2/h218 cm



Ladder for organisers w48/h219 cm



Ladder with organisers w48/h218 cm



Single low ladder w48/d2/h54 cm



Single medium ladder w48/d2/h96 cm



Stabilizing cross for single ladders w92/d1/h1 cm