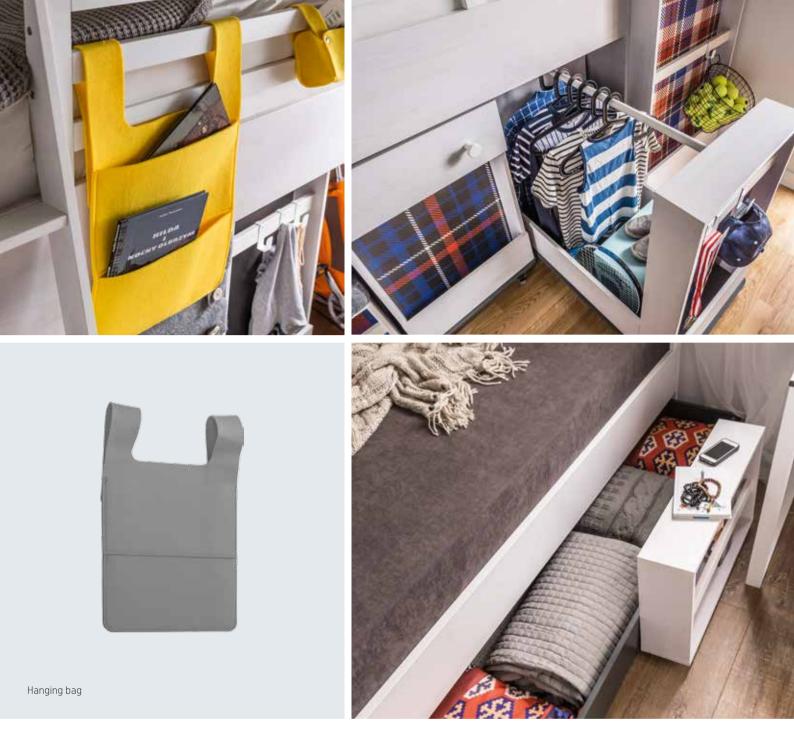

### A VERY ACCOMMODATING WARDROBE

With a wardrobe like this all things will fall into place, and thanks to a backlit inside they can then be easily found. Handy folding doors don't take much space and allow to access everything quickly. The inside has been designed to fit all kinds of clothes and shoes. If you want to change the original layout of shelves and hangers, it's simple. Within moments, you can adjust their heights. Simple offers you four kinds of wardrobes: from a 1-door wardrobe, through a corner wardrobe to a spacious 4-door wardrobe.

# IT'S MORE THAN JUST A WARDROBE

This wardrobe can be your boudoir. Comfortable folding doors will give you easy access to your clothes. So will the extendable hanger bars for shirts and shelves with bars.