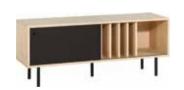

### ALL IS SOUND WHEN THE INTERIOR IS IN HARMONY

Once and for all we have solved the problem of tangling wires by creating a clever organizing compartment in the TV unit. Nothing can be seen but everything can be heard. A living room could also use a well-organised liquor cabinet. When you open the folding door, the light goes on. Special grips will protect your wine glasses and the sliding shelf makes space for putting aside your drinking glassess.

#### ...AND CHOOSE A SLAT

The designer has equipped chosen pieces from the Simple collection with a functional slat to fit all your bits and pieces. You can choose a ready made set, create your own, or cover the slat recess with a blind.

Desk 140 slat set:

1 phone holder, 1 photo frame, 1 memo holder, 1 big tool-box, 1 magnetis board, one plug 25.

Bedsiade table slat set: 1 phone holder, 1 photo frame, 1 medium tool-box, one plug 40.

TV unit 180 slat set: four plugs 40 and one plug 15.