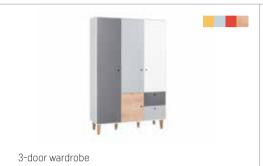

3-door wardrobe w149/d57/h204 cm

2-door wardrobe w99/d50/h204 cm

Corner wardrobe w99/d99/h204 cm

Bookcase w99/d35/h204 cm

Deep bookcase w33,5/d50/h204 cm

Cupboard with full door\* w99/d50/h167 cm \*end of run stock