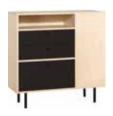

### FURNITURE YOU CAN COUNT ON

The designer has calculated, measured and double-checked everything so that we know what is used where and when in the house. And so we created some of the most thought-through and helpful furniture pieces. The liquor cabinet's folding doors save you space and grant easy access to everything inside. It can also serve as a tall TV unit. The tables with discreet drawers will fit all remote controls, chargers and other bits and pieces we usually have no room for.

Barell flower vase

TV unit 180 with functional slat

Liquor cabinet

### ALL IS SOUND WHEN THE INTERIOR IS IN HARMONY

Once and for all we have solved the problem of tangling wires by creating a clever organizing compartment in the TV unit. Nothing can be seen but everything can be heard. A living room could also use a well-organised liquor cabinet. When you open the folding door, the light goes on. Special grips will protect your wine glasses and the sliding shelf makes space for putting aside your drinking glassess.