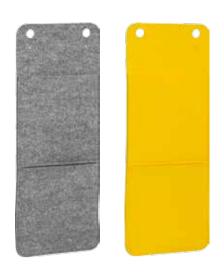

Hanger

Mini hanging bag

Small organiser

Large organiser

Create your space as you want. Find inspiration or ready solutions at voxfurniture.com

BODY / FRONT Available colors:

graphite / white larch

2-door wardrobe w95/d62/h202 cm