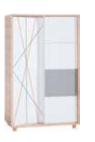

### A VERY ACCOMMODATING WARDROBE

With a wardrobe like this all things will fall into place, and thanks to a backlit inside they can then be easily found. Handy folding doors don't take much space and allow to access everything quickly. The inside has been designed to fit all kinds of clothes and shoes. If you want to change the original layout of shelves and hangers, it's simple. Within moments, you can adjust their heights. Simple offers you four kinds of wardrobes: from a 1-door wardrobe, through a corner wardrobe to a spacious 4-door wardrobe.

### SIMPLE

BODY / FRONT Available colors:

oak/white/graphite/black

Phone holder

Photo frame

Tablet holder