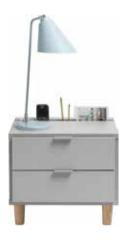

### SHINE ON, YOU BEDSIDE TABLE!

A good bedside table puts all the little things in order. That's why in the Simple table you will find a recess and a matching functional slat with room for your phone, a picture frame, or notes. In the recess, you can also hide a power strip with wires and cover it using a neat oak lid. The warm discreet lighting in the top drawer will make it easier to find things. All you need to do to switch on the light inside is touch the tabletop.