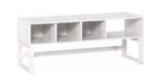

## COZY AND WELCOMING

The Frame table will fit in a small space, inviting everyone for a tasty morning. In the evening, when the guests arrive, it can be extended so that it will fit up to 14 people. Extending the table is easy and comfortable thanks to the guiding rails mechanism. In three steps you will extend it to the needed size.