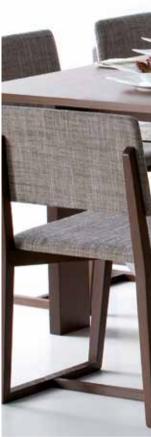

## COZY AND WELCOMING

The Frame table will fit in a small space, inviting everyone for a tasty morning. In the evening, when the guests arrive, it can be extended so that it will fit up to 14 people. Extending the table is easy and comfortable thanks to the guiding rails mechanism. In three steps you will extend it to the needed size.