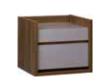

### SHINE ON, YOU BEDSIDE TABLE!

A good bedside table puts all the little things in order. That's why in the Simple table you will find a recess and a matching functional slat with room for your phone, a picture frame, or notes. In the recess, you can also hide a power strip with wires and cover it using a neat oak lid. The warm discreet lighting in the top drawer will make it easier to find things. All you need to do to switch on the light inside is touch the tabletop.