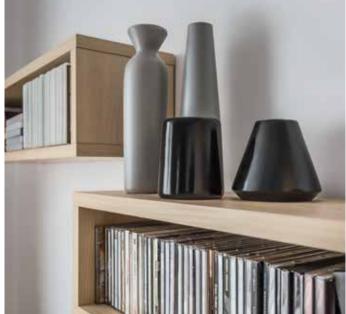

### **HOMEWORK**

Any work will be done easier and more pleasantly in a well-organized space. The height of all shelves in the bookcase can be adjusted to the size of the objects you want to store on them.

Wide bookcase