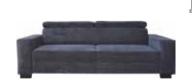

### UPHOLSTERED FURNITURE

with convertible bed function

Everyone has their own way to rest, so we made sure that all models of upholstered furniture are available in various colors and fabric types. The shape and color of the legs are also up to you.

Repos corner sofa w265/d154/h83 cm

Lars corner sofa w240/d240/h85 cm

Lars armchair w100/d85/h99 cm

Dorian corner sofa w252/d166/h95 cm

Chester corner sofa w240/d86-195/h86 cm

Como corner sofa w311/d144-178/h88 cm

Noel corner sofa w233/d85-150/h90 cm

Noel 3-seat sofa w227/d85/h90 cm

Noel armchair w227/d85/h90 cm

Milton corner sofa w275/d169/h87 cm

Milton 3-seat sofa w222/d90/h87 cm

Milton 2-seat sofa w194/d90/h87 cm