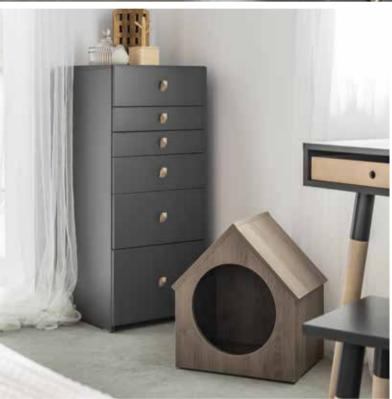

Single bed 90x200 w95/d223,5/h78 cm

Bedside table w45/d45/h24 cm

Stool w41/d33/h45 cm

Kennel w45,5/d35,5/h50 cm

w41/d33/h45 cm

Nixie chair

Box 42x42 w42/d42/h6 cm

Triangular box 32x32 w32/d32/h6 cm