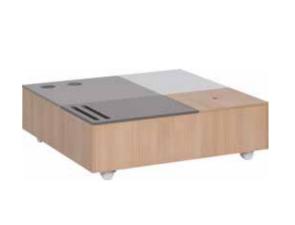

#### AND WHAT ABOUT THE TABLE?

It doesn't like to be put aside. It does all it can to be at hand. Its top, cleverly divided into four parts, hides useful compartments. It's the perfect place for little bits and pieces that you always find handy, but don't want on display. One part of the tabletop can be lifted to make a comfortable ,hovering table'. Practical holes on the top will allow your laptop to breathe with ease.

#### **CUSTOM**

Create your space as you want.
Find inspiration or ready solutions
at voxfurniture.com

TABLE, COUCH Available colors:

white / light gray / dark gray / oak

**CUSHION** 

Available colors:

beige / grayish blue / taupe / croton sky blue / croton cloud beige / herringbone / tartan