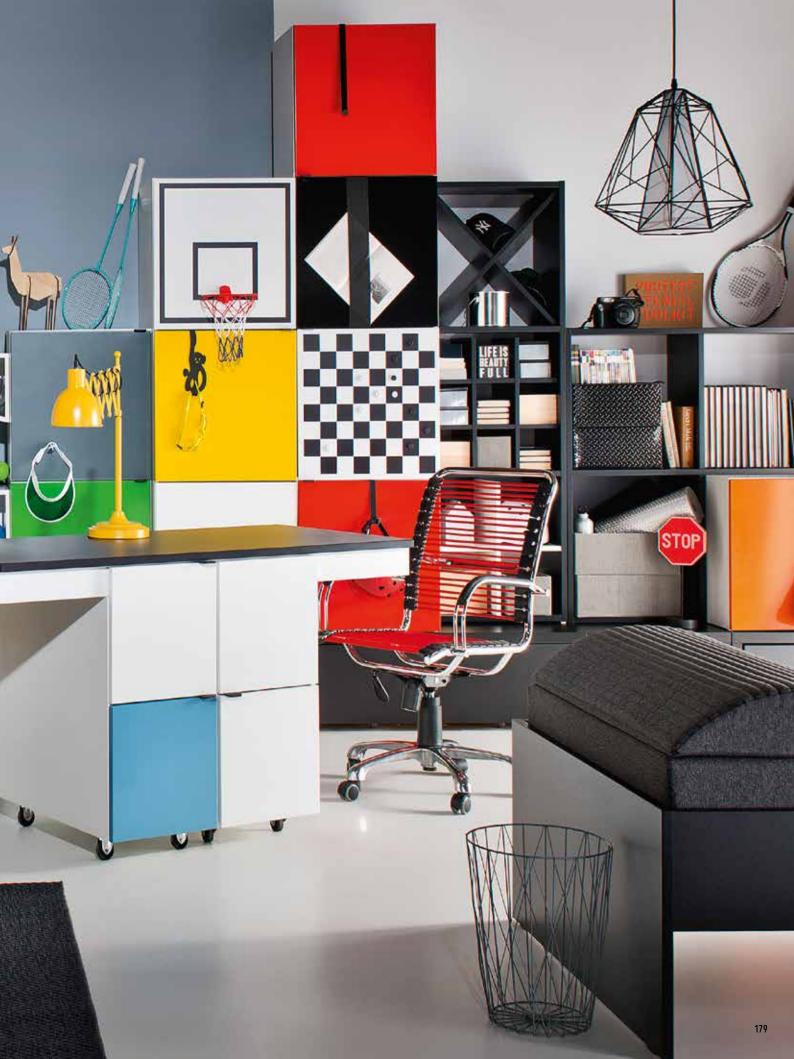

# IT WILL ENDURE ALL YOUR IDEAS!

The Young Users collection, designed by Marta Krupińska, allows to create all kinds of arrangements for children's and teenagers' rooms.

A shelf design created by the students of Poznań School of Form within the faculty of industrial design.

### SPECIAL TASKS FURNITURE

You don't need to replace it just because your child's needs have changed. Now you can just alter it according to their current interests. Furniture accessories and front covers allow to change the look of the whole room within moments.

### RESISTANT TO EVERYTHING EXCEPT CREATIVITY

Simple in its form, the Young Users furniture is made of modern laminated plywood, resistant to damage and easy to clean. Metal front covers can be quickly changed. Your child can use magnets, posters, games and school materials as well as dry-wipe markers to easily label the cabinets and so the very unique room is ready.