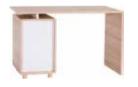

### WE MEASURED UP TO THE DESK

The designer has measured all the most commonly used office supplies and adjusted all the desk's dimensions: the volume of the drawers, the height of the shelves, the depth of the cabinet, the size of the desktop. She also checked what you usually keep on top of your desk and created the perfect storage system: a functional slat. Choose the best set for yourself at voxfurniture.com.

Desk 110