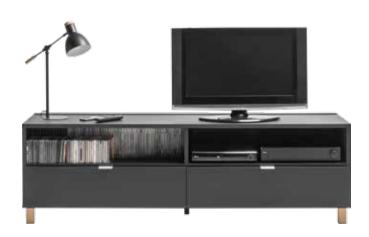

### ALL IS SOUND WHEN THE INTERIOR IS IN HARMONY

Once and for all we have solved the problem of tangling wires by creating a clever organizing compartment in the TV unit. Nothing can be seen but everything can be heard. A living room could also use a well-organised liquor cabinet. When you open the folding door, the light goes on. Special grips will protect your wine glasses and the sliding shelf makes space for putting aside your drinking glassess.