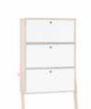

### FURNITURE YOU CAN COUNT ON

The designer has calculated, measured and double-checked everything so that we know what is used where and when in the house. And so we created some of the most thought-through and helpful furniture pieces. The liquor cabinet's folding doors save you space and grant easy access to everything inside. It can also serve as a tall TV unit. The tables with discreet drawers will fit all remote controls, chargers and other bits and pieces we usually have no room for.

Barell flower vase

TV unit 180 with functional slat

Liquor cabinet

### ALL IS SOUND WHEN THE INTERIOR IS IN HARMONY

Once and for all we have solved the problem of tangling wires by creating a clever organizing compartment in the TV unit. Nothing can be seen but everything can be heard. A living room could also use a well-organised liquor cabinet. When you open the folding door, the light goes on. Special grips will protect your wine glasses and the sliding shelf makes space for putting aside your drinking glassess.