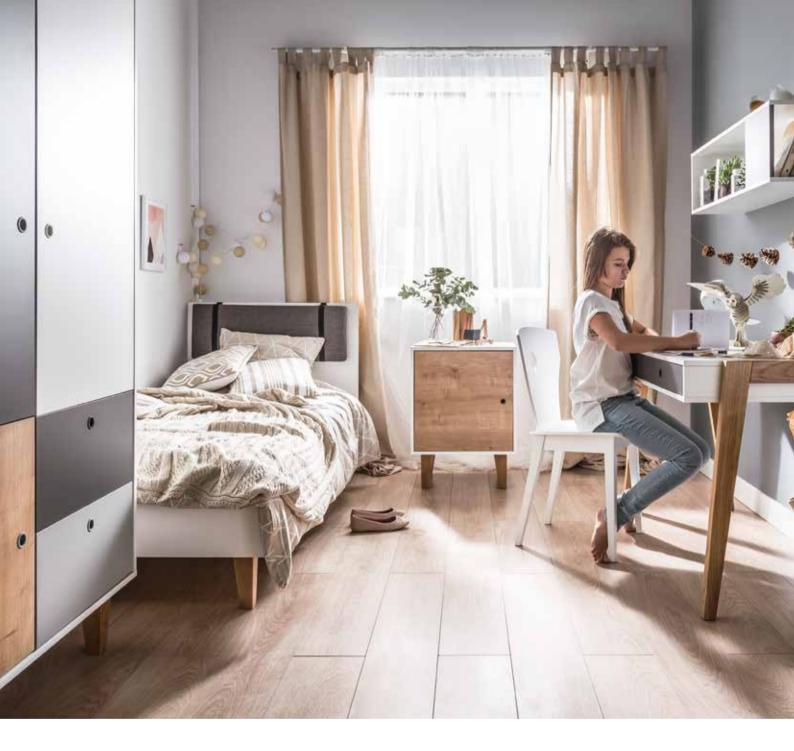

#### **CREATIVE ORDER**

When arranging a teenager's room, it's good to remeber about functionality. A desk with drawers, space for books, notes, electronic devices and even a hiding place for a little pet - all these things have been provided by the designer in the youth version of Lori.