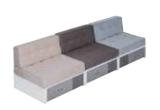

# ARRANGE IT AS YOU PLEASE

Joanna Leciejewska designed Custom so that you can freely shape your interior by joining and separating the modules. By using different colors and textures of the cushions, you can create new designs.

Coffee table

#### AND WHAT ABOUT THE TABLE?

It doesn't like to be put aside. It does all it can to be at hand. Its top, cleverly divided into four parts, hides useful compartments. It's the perfect place for little bits and pieces that you always find handy, but don't want on display. One part of the tabletop can be lifted to make a comfortable ,hovering table'. Practical holes on the top will allow your laptop to breathe with ease.

#### **CUSTOM**

Create your space as you want.
Find inspiration or ready solutions
at voxfurniture.com

TABLE, COUCH Available colors:

white / light gray / dark gray / oak

**CUSHION** 

Available colors:

beige / grayish blue / taupe / croton sky blue / croton cloud beige / herringbone / tartan

Coffee table w90/d90/h65 cm

Couch w90/d90/h65 cm

Backrest cushion w92/16-22/h32 cm

Seat cushion w92/d88/h14 cm

Dobry Wzór (Good design) is a competition held since 1993. It evaluates products selected by the only independent design monitor in the country. The Institute of Design awards the title to the best products and services on the Polish market.

Custom system 1 couch

Custom system 1 couch + 1 table

Custom system 2 couches

Custom system 2 couches + 1 table

Custom system 3 couches

Custom system 3 couches + 1 table

Custom system 3 couches + 2 tables

Open table

Custom system 4 couches

Custom system 4 couches + 1 table

Custom system 4 couches + 1 table

Custom system 4 couches + 2 tables