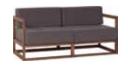

### UPHOLSTERED FURNITURE

with convertible bed function

Everyone has their own way to rest, so we made sure that all models of upholstered furniture are available in various colors and fabric types. The shape and color of the legs are also up to you.

Repos corner sofa w265/d154/h83 cm

Lars corner sofa w240/d240/h85 cm

Lars armchair w100/d85/h99 cm

Dorian corner sofa w252/d166/h95 cm

Chester corner sofa w240/d86-195/h86 cm

Como corner sofa w311/d144-178/h88 cm