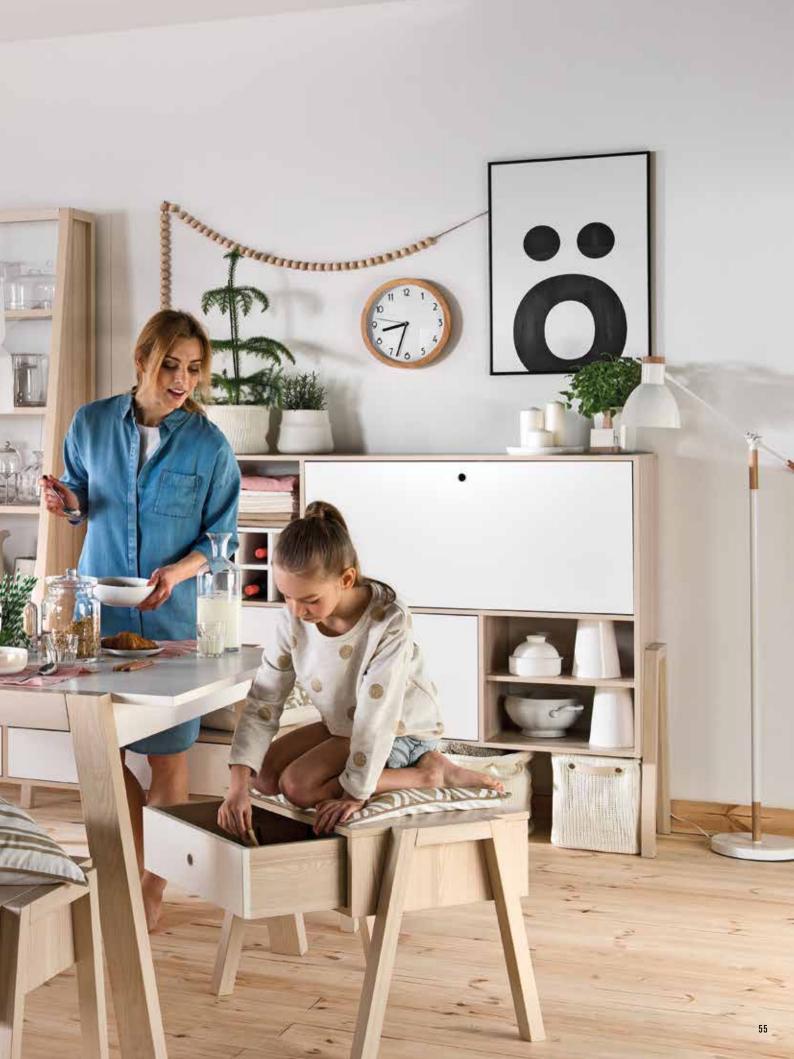

# **COUNT ALL THE STOOLS**

Brilliant solutions are Wiktoria Lenart's trademark. The Spot stools stacked one on another make a clever chest of drawers clearing the floor. The tall glass case will perfectly complement your dining room decor.

## SPOT ADJUSTMENTS

When you want to rest, there's no better room than a Spot bedroom. Spacious wardrobes, chests of drawers, compartments in the headboard of your bed - Spot will fit in more than just your dreams.

Ordo organiser

You'll find lots of space for your favorite books and other things on the Spot shelf. The headboard with removable upholstery is slanted at an optimal angle. You'll appreciate its comfort once you start using it.