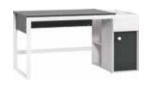

### WE MEASURED UP TO THE DESK

The designer has measured all the most commonly used office supplies and adjusted all the desk's dimensions: the volume of the drawers, the height of the shelves, the depth of the cabinet, the size of the desktop. She also checked what you usually keep on top of your desk and created the perfect storage system: a functional slat. Choose the best set for yourself at voxfurniture.com.

Wide bookcase top unit w90/d35/h40 cm

Narrow bookcase top unit w45/d35/h40 cm

Narrow drawer w41/d33/h30 cm

Wide drawer w86/d33/h30 cm

Bookcase harmonica w63-160/d35/h203 cm

Desk w135/d60/h78,5 cm

Container for desk w30/d47/h53,5 cm