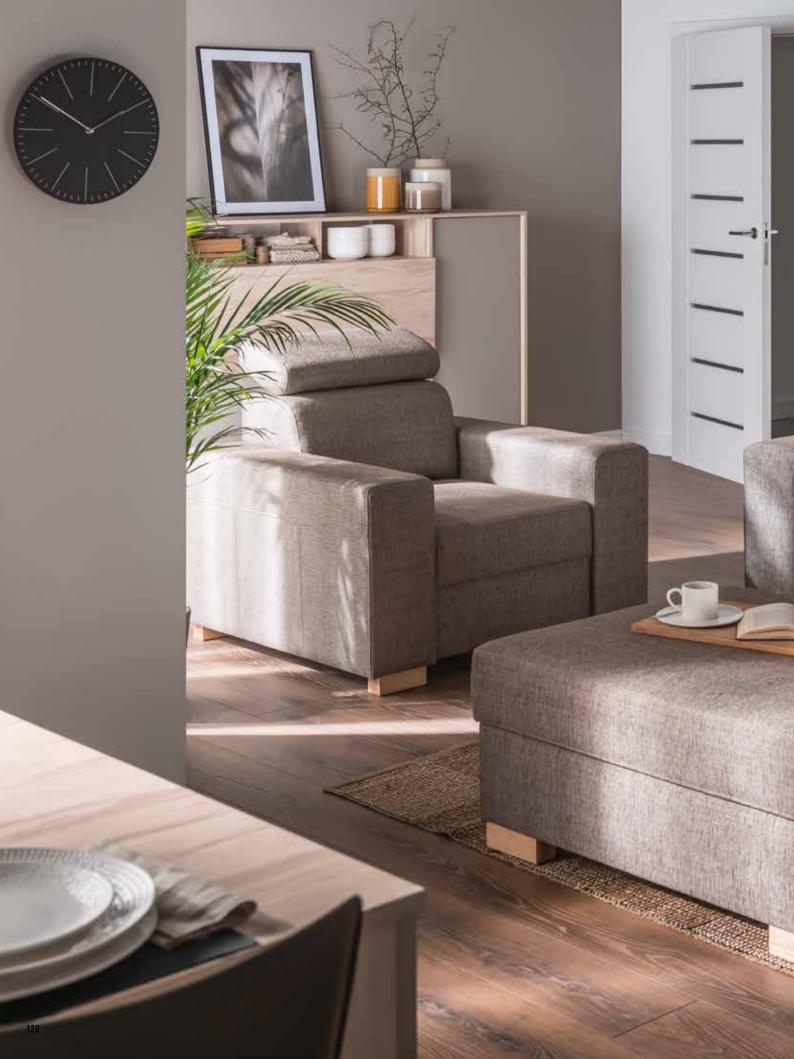

### SAVING SPACE

The 3D dining room is first and foremost a table with great potential. If you don't have much space but often host guests, it's the perfect solution for you. Within seconds you can extend the tabletop by almost 2 meters.

Extendable table

#### 3D

BODY

Available colors:

forefathers' birch

FRONT

Available colors:

gray / mocca / brown

Narrow glass cabinet w46/d40/h206 cm