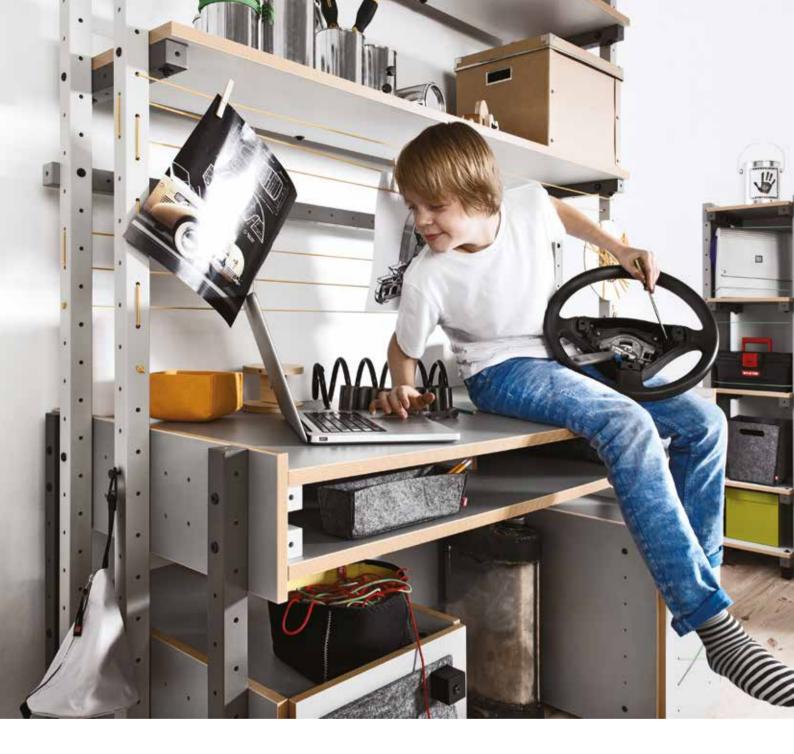

### WE MEASURED UP TO THE DESK

The designer has measured all the most commonly used office supplies and adjusted all the desk's dimensions: the volume of the drawers, the height of the shelves, the depth of the cabinet, the size of the desktop. She also checked what you usually keep on top of your desk and created the perfect storage system: a functional slat. Choose the best set for yourself at voxfurniture.com.

#### ...AND CHOOSE A SLAT

The designer has equipped chosen pieces from the Simple collection with a functional slat to fit all your bits and pieces. You can choose a ready made set, create your own, or cover the slat recess with a blind.

Desk 140 slat set:

1 phone holder, 1 photo frame, 1 memo holder, 1 big tool-box, 1 magnetis board, one plug 25.

Bedsiade table slat set: 1 phone holder, 1 photo frame, 1 medium tool-box, one plug 40.

TV unit 180 slat set: four plugs 40 and one plug 15.