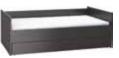

# IN THE BEDROOM EVERYTHING RESTS WHERE IT SHOULD LAY

The Simple bed will adjust to your interior. You can choose one of the five available widths: from 90cm to 180cm. Under the foldable frame you can store extra linens. The upholstered cushion hanging on the headboard will allow you to unwind before sleep as you read your favourite book. Don't forget to choose the best mattress for yourself.

Bed 120 w125/d205,5/h80.5 cm\*

Bed 140 w145/d205.,5/h80.5 cm\*

Bed 160 w165/d205,5/h80.5 cm\*

Bed 180 w185/d205,5/h80.5 cm\*