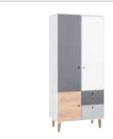

Chest of 2 drawers w88/d60/h150 cm

2-door dresser w87,5/d40/h90 cm

Storage unit for shoes w87,5/d28,5/h150 cm

Corner wardrobe w105/d100/h210 cm

3-door wardrobe w128/d60/h210 cm

2-door wardrobe w88/d60/h210 cm