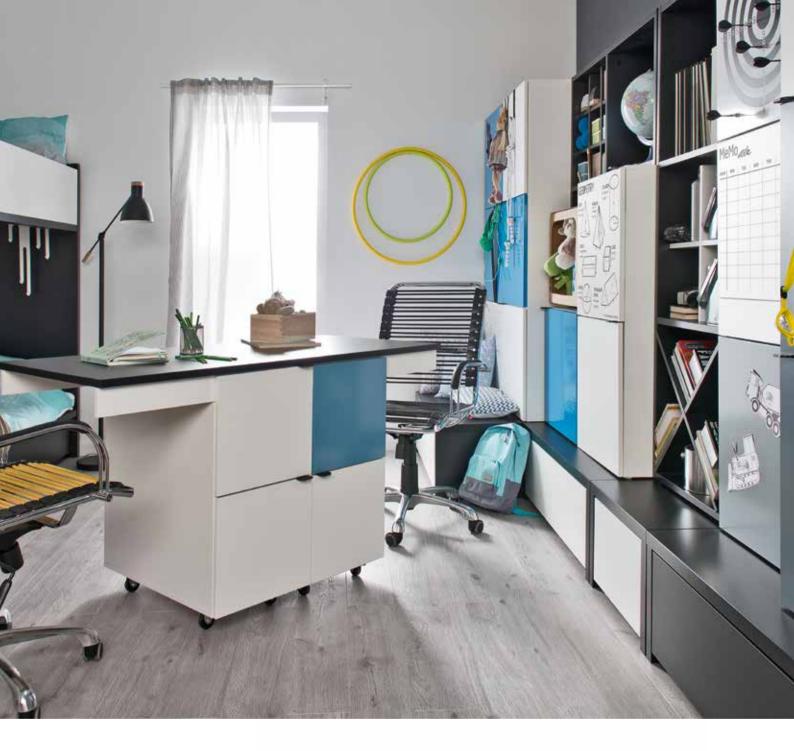

### WE MEASURED UP TO THE DESK

The designer has measured all the most commonly used office supplies and adjusted all the desk's dimensions: the volume of the drawers, the height of the shelves, the depth of the cabinet, the size of the desktop. She also checked what you usually keep on top of your desk and created the perfect storage system: a functional slat. Choose the best set for yourself at voxfurniture.com.

## A TIMELESS AND AGELESS COLLECTION

There is nothing difficult for the Simple collection. Even arranging a teenager's room is a piece of cake. For a child's room you can choose a smaller bed and a desk adjusted to the size of the little users.

#### ...AND CHOOSE A SLAT

The designer has equipped chosen pieces from the Simple collection with a functional slat to fit all your bits and pieces. You can choose a ready made set, create your own, or cover the slat recess with a blind.