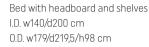

Verto vase

Bed with headboard and shelves

#### HIFI

BODY/FRONT Available colors:

w140/d57,5/h76,5 cm

Additional drawers

w33/d40/h76 cm

for wardrobe

Desk 140

w140/d57,5/h76,5 cm