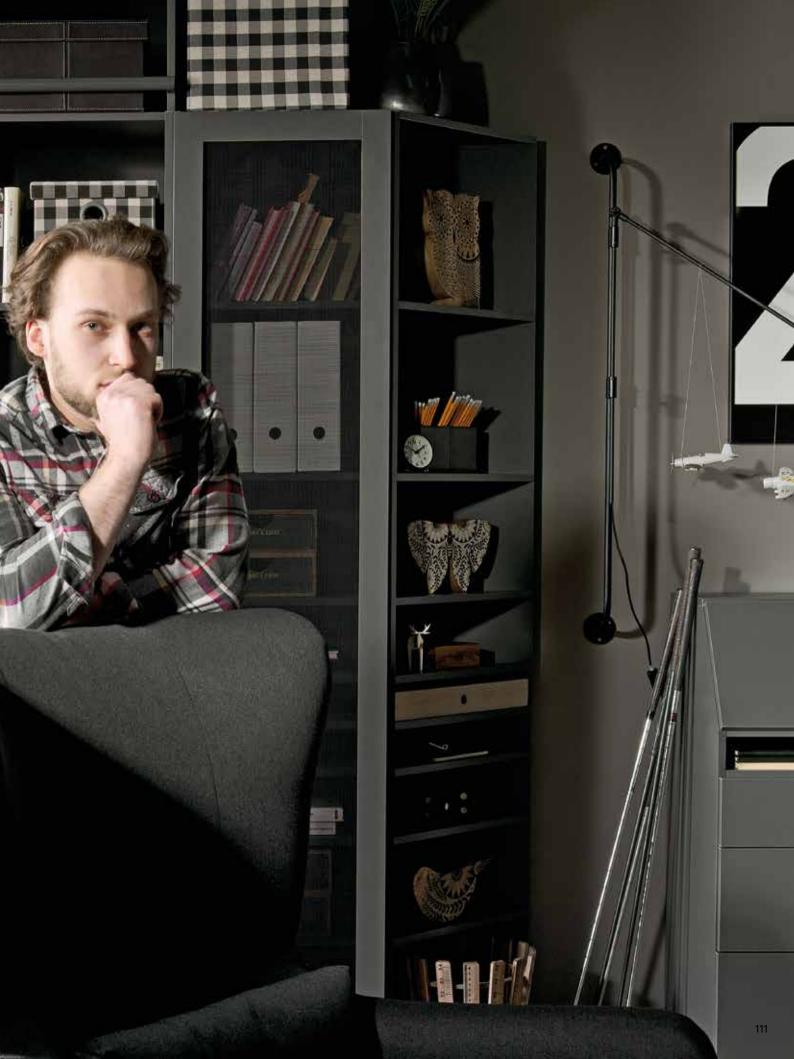

### **CREATIVE ORDER**

When your office is filled with piles of things, it's difficult to keep focused. The designer has equipped Lori with lots of adjustable shelves, drawer trolleys and even a handy ladder that will help you reach the higher parts of your bookcase. And your most important things can be put in the drawers or wooden boxes.

Living room or home office - the Lori escritoire will fit both. By opening the door you can reach the most important things. The drawers will organize your papers, and the bottom chest will fit even the biggest files and folders.

Honga table lamp

Stor box with lid

A longer wall? You can extend the bookcase so that it looks like it's made to size. Thanks to its three colors, Lori allows for original arrangements. Gray oak, cashmere and graphite blend in well with other furniture and rooms. The bookcase harmonica has all three of them.