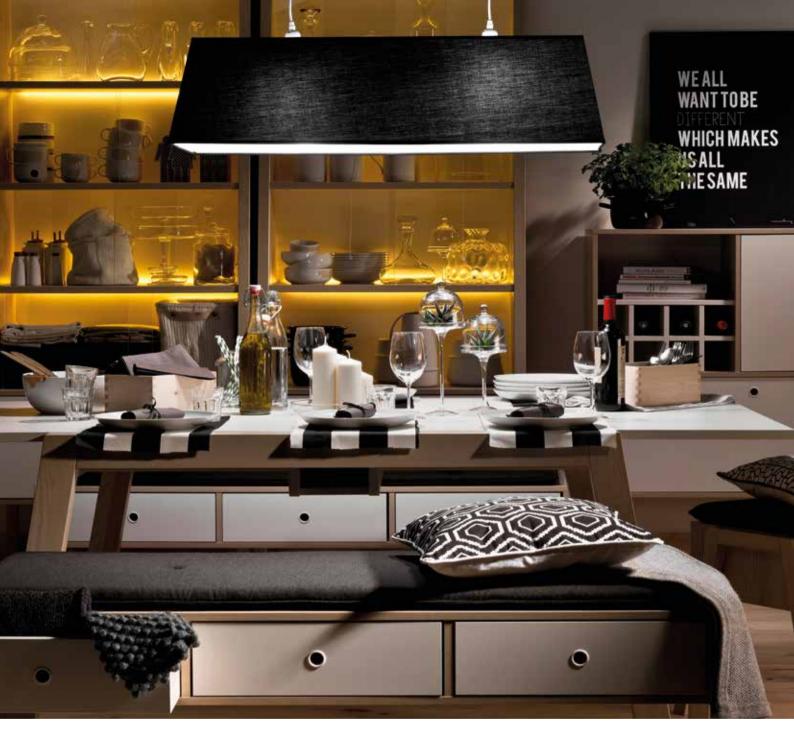

### PURE PLEASURE AND COMFORT

Spot brings much more into your dining room than just a unique look. The comfortable table on wooden legs can be extended to a chosen length. How many times have you lacked space for spices, napkins or cutlery? The practical compartments in the middle of the tabletop are the perfect space for all dining room bits and pieces.

# **COUNT ALL THE STOOLS**

Brilliant solutions are Wiktoria Lenart's trademark. The Spot stools stacked one on another make a clever chest of drawers clearing the floor. The tall glass case will perfectly complement your dining room decor.