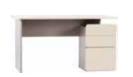

### WE MEASURED UP TO THE DESK

The designer has measured all the most commonly used office supplies and adjusted all the desk's dimensions: the volume of the drawers, the height of the shelves, the depth of the cabinet, the size of the desktop. She also checked what you usually keep on top of your desk and created the perfect storage system: a functional slat. Choose the best set for yourself at voxfurniture.com.

Desk 110