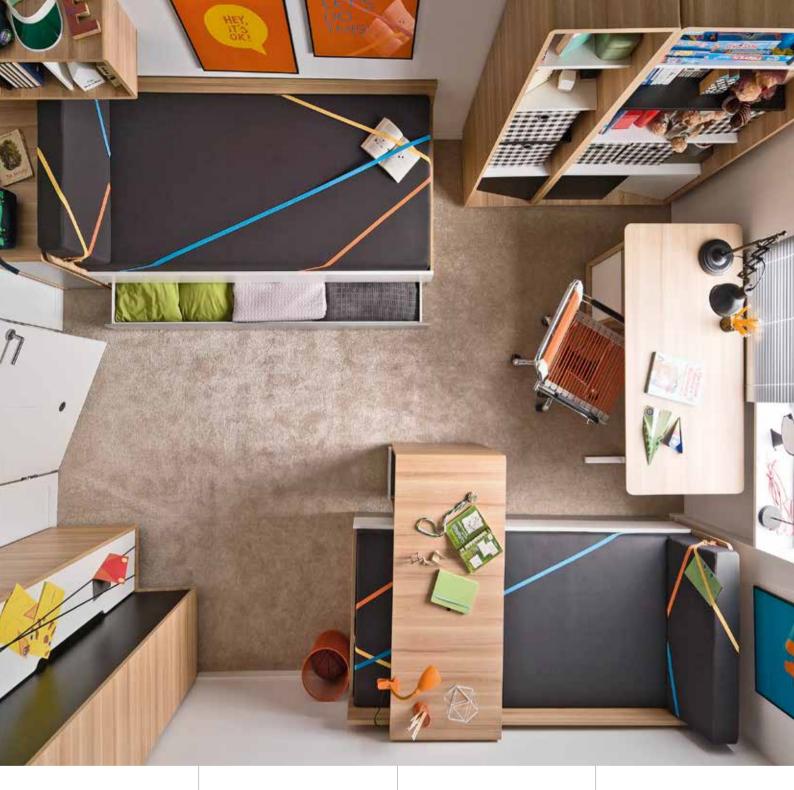

# IN THE BEDROOM EVERYTHING RESTS WHERE IT SHOULD LAY

The Simple bed will adjust to your interior. You can choose one of the five available widths: from 90cm to 180cm. Under the foldable frame you can store extra linens. The upholstered cushion hanging on the headboard will allow you to unwind before sleep as you read your favourite book. Don't forget to choose the best mattress for yourself.

### SHINE ON, YOU BEDSIDE TABLE!

A good bedside table puts all the little things in order. That's why in the Simple table you will find a recess and a matching functional slat with room for your phone, a picture frame, or notes. In the recess, you can also hide a power strip with wires and cover it using a neat oak lid. The warm discreet lighting in the top drawer will make it easier to find things. All you need to do to switch on the light inside is touch the tabletop.

### **HOMEWORK**

Any work will be done easier and more pleasantly in a well-organized space. The height of all shelves in the bookcase can be adjusted to the size of the objects you want to store on them.