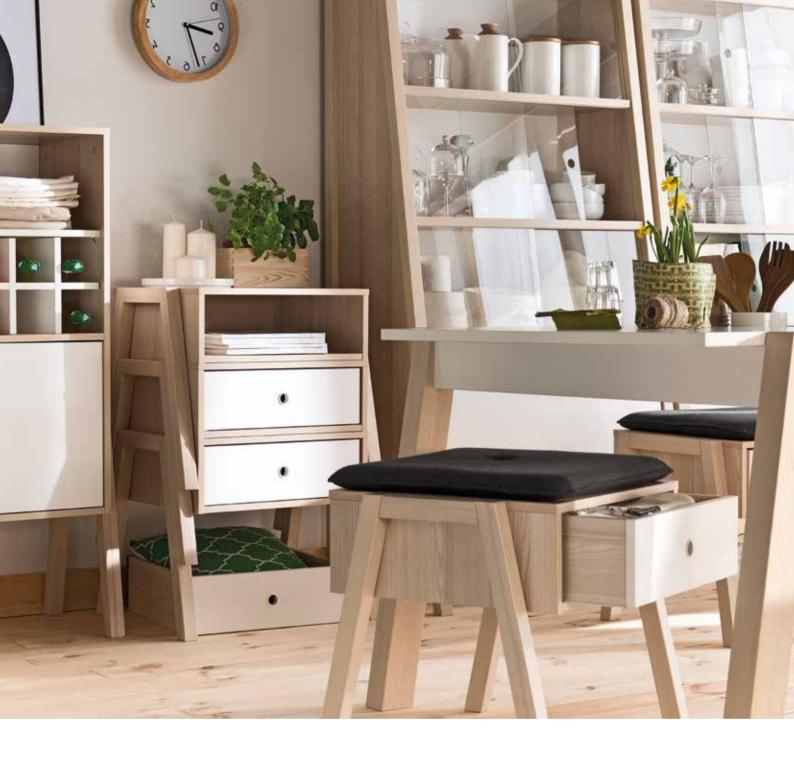

### FURNITURE YOU CAN COUNT ON

The designer has calculated, measured and double-checked everything so that we know what is used where and when in the house. And so we created some of the most thought-through and helpful furniture pieces. The liquor cabinet's folding doors save you space and grant easy access to everything inside. It can also serve as a tall TV unit. The tables with discreet drawers will fit all remote controls, chargers and other bits and pieces we usually have no room for.

Barell flower vase

TV unit 180 with functional slat

Liquor cabinet

### ALL IS SOUND WHEN THE INTERIOR IS IN HARMONY

Once and for all we have solved the problem of tangling wires by creating a clever organizing compartment in the TV unit. Nothing can be seen but everything can be heard. A living room could also use a well-organised liquor cabinet. When you open the folding door, the light goes on. Special grips will protect your wine glasses and the sliding shelf makes space for putting aside your drinking glassess.