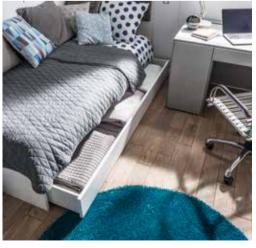

# IN THE BEDROOM EVERYTHING RESTS WHERE IT SHOULD LAY

The Simple bed will adjust to your interior. You can choose one of the five available widths: from 90cm to 180cm. Under the foldable frame you can store extra linens. The upholstered cushion hanging on the headboard will allow you to unwind before sleep as you read your favourite book. Don't forget to choose the best mattress for yourself.

### SHINE ON, YOU BEDSIDE TABLE!

A good bedside table puts all the little things in order. That's why in the Simple table you will find a recess and a matching functional slat with room for your phone, a picture frame, or notes. In the recess, you can also hide a power strip with wires and cover it using a neat oak lid. The warm discreet lighting in the top drawer will make it easier to find things. All you need to do to switch on the light inside is touch the tabletop.