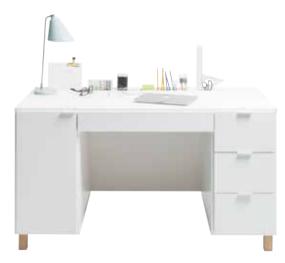

### WE MEASURED UP TO THE DESK

The designer has measured all the most commonly used office supplies and adjusted all the desk's dimensions: the volume of the drawers, the height of the shelves, the depth of the cabinet, the size of the desktop. She also checked what you usually keep on top of your desk and created the perfect storage system: a functional slat. Choose the best set for yourself at voxfurniture.com.

Desk 110