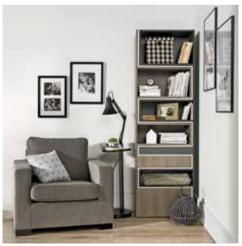

### **HOMEWORK**

Any work will be done easier and more pleasantly in a well-organized space. The height of all shelves in the bookcase can be adjusted to the size of the objects you want to store on them.

Wide bookcase

# FREEDOM OF CHANGE

Thanks to sliding doors, you can decide what will be on display in the open spaces and what will be hidden. At any time you can move the doors and your bookcase will always look elegant.