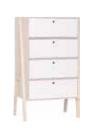

### **CREATIVE ORDER**

When your office is filled with piles of things, it's difficult to keep focused. The designer has equipped Lori with lots of adjustable shelves, drawer trolleys and even a handy ladder that will help you reach the higher parts of your bookcase. And your most important things can be put in the drawers or wooden boxes.

Living room or home office - the Lori escritoire will fit both. By opening the door you can reach the most important things. The drawers will organize your papers, and the bottom chest will fit even the biggest files and folders.

#### LORI

**BODY/FRONT** Available colors:

Create your space as you want. Find inspiration or ready solutions at voxfurniture.com

graphite / cashmere / gray oak

**BOXES** Available colors:

natural plywood

Corner bookcase top unit w82/d80/h40 cm

Wide bookcase top unit w90/d35/h40 cm

Narrow bookcase top unit w45/d35/h40 cm

Narrow drawer w41/d33/h30 cm

Wide drawer w86/d33/h30 cm

Bookcase harmonica w63-160/d35/h203 cm

Desk w135/d60/h78,5 cm

Container for desk w30/d47/h53,5 cm