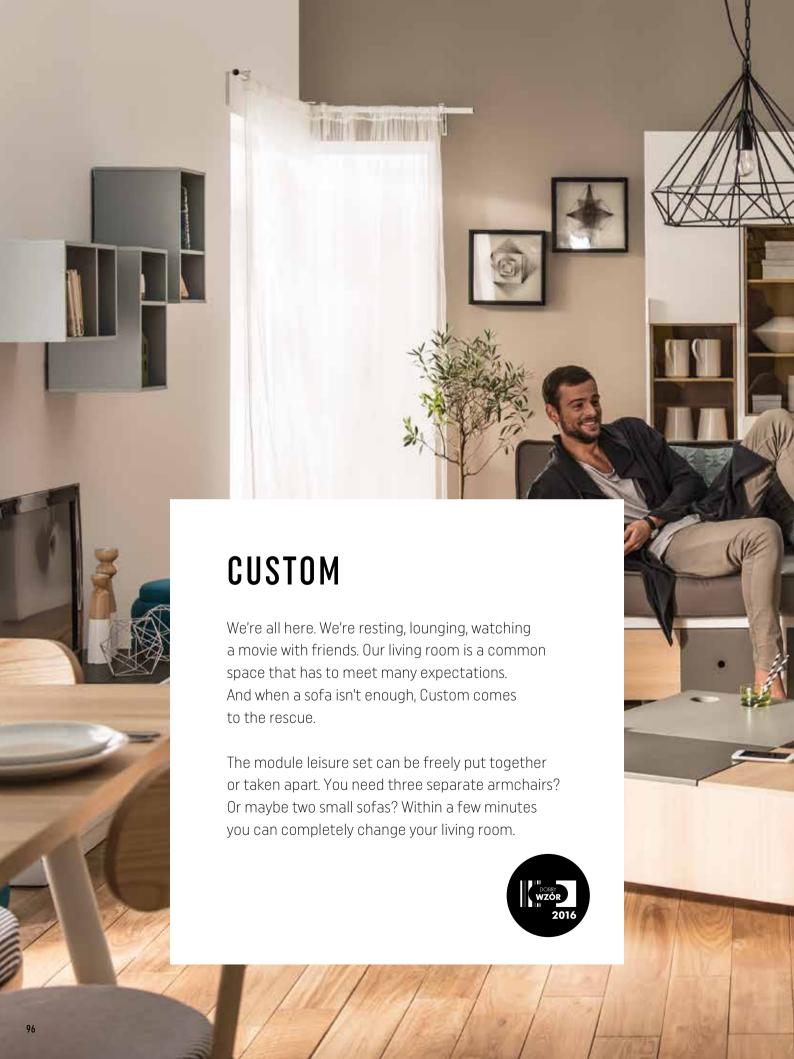

# ARRANGE IT AS YOU PLEASE

Joanna Leciejewska designed Custom so that you can freely shape your interior by joining and separating the modules. By using different colors and textures of the cushions, you can create new designs.

#### AND WHAT ABOUT THE TABLE?

It doesn't like to be put aside. It does all it can to be at hand. Its top, cleverly divided into four parts, hides useful compartments. It's the perfect place for little bits and pieces that you always find handy, but don't want on display. One part of the tabletop can be lifted to make a comfortable ,hovering table'. Practical holes on the top will allow your laptop to breathe with ease.

#### **CUSTOM**

Create your space as you want.
Find inspiration or ready solutions
at voxfurniture.com

TABLE, COUCH Available colors:

white / light gray / dark gray / oak

**CUSHION** 

Available colors:

beige / grayish blue / taupe / croton sky blue / croton cloud beige / herringbone / tartan