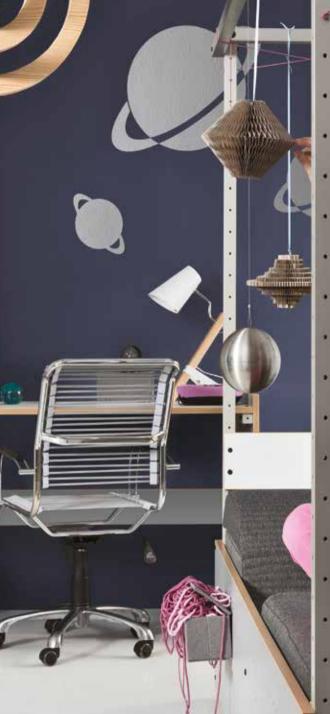

# WHO SAID THAT A BED IS ONLY FOR SLEEPING?

Over two hundred people, including psychologists and ethnographers, worked on creating the final shape of the 4 You bed. Nevertheless, as the designers Joanna Leciejewska and Piotr Kuchciński stress, the imput of users and their expectations towards the bed's functionality played the key role in the process. The whole 4 You collection was designed based on such thinking.

Thanks to the 4 You by VOX app, you can check out all the functions of this collection on your tablet or smartphone. Augmented Reality expands on the information given in this printed catalogue and presents the most important pieces from this collection in the form of short 3D animations. How to use it?

- 1.Download the app from GooglePlay or AppStore.
- 2. Find the icon in the catalogue.
- 3.Run the app and point your phone towards the icon.
- 4.Test our furniture's functions.

Find the VOX icon in the catalogue and see how Augmented Reality works.

### A SPACE AS CLEVER AS YOU!

The many functionalities of 4 You make it a perfect fit for different kinds of interiors. The multifunctional bed can be both a resting spot and a comfortable work zone. The home library is at your hand's reach – just connect the headboard with a bookcase.