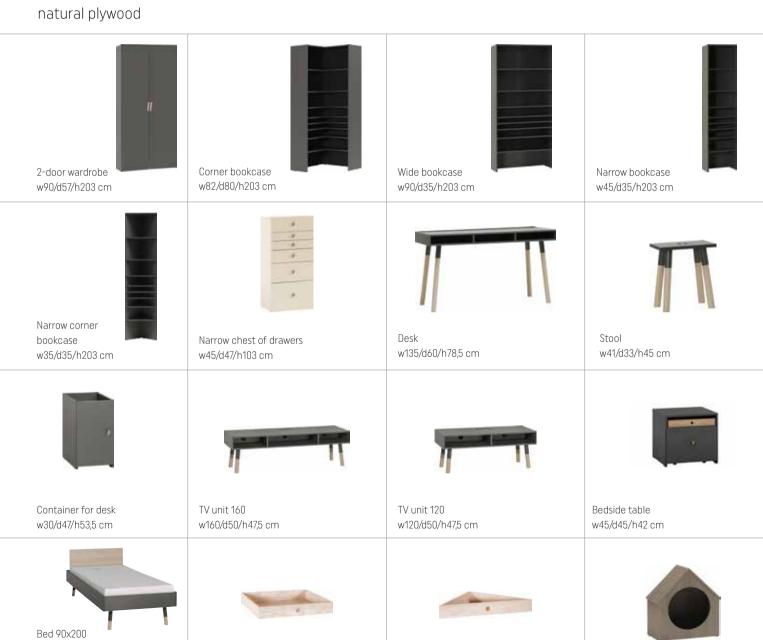

#### LORI

**BODY/FRONT** Available colors:

Create your space as you want. Find inspiration or ready solutions at voxfurniture.com

graphite / cashmere / gray oak

**BOXES** Available colors:

natural plywood

Corner bookcase top unit w82/d80/h40 cm

Wide bookcase top unit w90/d35/h40 cm

Narrow bookcase top unit w45/d35/h40 cm

Narrow drawer w41/d33/h30 cm

Wide drawer w86/d33/h30 cm

Bookcase harmonica w63-160/d35/h203 cm

Desk w135/d60/h78,5 cm

Container for desk w30/d47/h53,5 cm

Table w160-200-240/d90/h77 cm

Sideboard w135/d47/h103 cm

Secretaire w90/d46/h103 cm

Narrow chest of drawers w45/d47/h103 cm

Coffee table w90/d90/h42 cm

TV unit 160 w160/d50/h47,5 cm

TV unit 120 w120/d50/h47,5 cm

Single bed 90x200 w95/d223,5/h78 cm

Bedside table w45/d45/h24 cm

Stool w41/d33/h45 cm

Kennel w45,5/d35,5/h50 cm

w41/d33/h45 cm

Nixie chair

Box 42x42 w42/d42/h6 cm

Triangular box 32x32 w32/d32/h6 cm

Box 68x17 w68/d17/h6 cm

Box 45x17 w45/d17/h6 cm

Sillo Table lamp