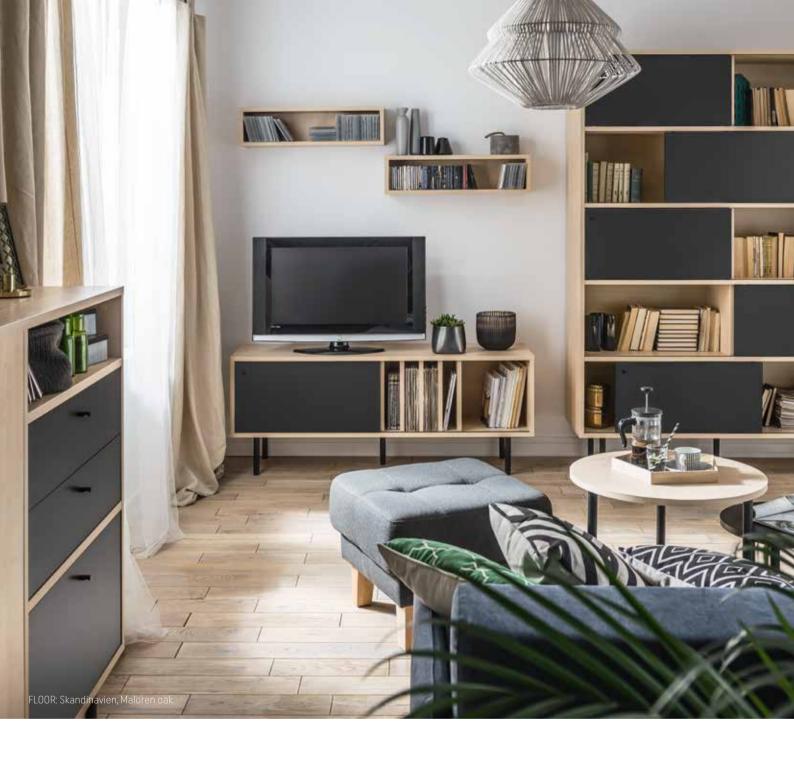

### ATMOSPHERIC AND ELEGANT

Backlit glass cases can give your interior a sophisticated atmosphere thanks to the warm light tones. It's something that will surely impress your guests. The cases can be put together with one another or with a bookcase for an enhanced effect. The system is equipped with soft close glass doors. The discreet LED lighting will fill your interior with a warm glow.

Origo vase

Thanks to the glass case's unique construction, the displayed object can be seen from three sides. The tinted glass gives it a more sophisticated look. The glass case is available in two options: left or right. It also looks great when put together with the bookcase.