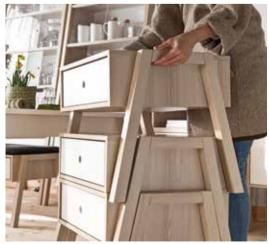

### **CREATIVE ORDER**

When your office is filled with piles of things, it's difficult to keep focused. The designer has equipped Lori with lots of adjustable shelves, drawer trolleys and even a handy ladder that will help you reach the higher parts of your bookcase. And your most important things can be put in the drawers or wooden boxes.

Living room or home office - the Lori escritoire will fit both. By opening the door you can reach the most important things. The drawers will organize your papers, and the bottom chest will fit even the biggest files and folders.

Honga table lamp

Stor box with lid

A longer wall? You can extend the bookcase so that it looks like it's made to size. Thanks to its three colors, Lori allows for original arrangements. Gray oak, cashmere and graphite blend in well with other furniture and rooms. The bookcase harmonica has all three of them.